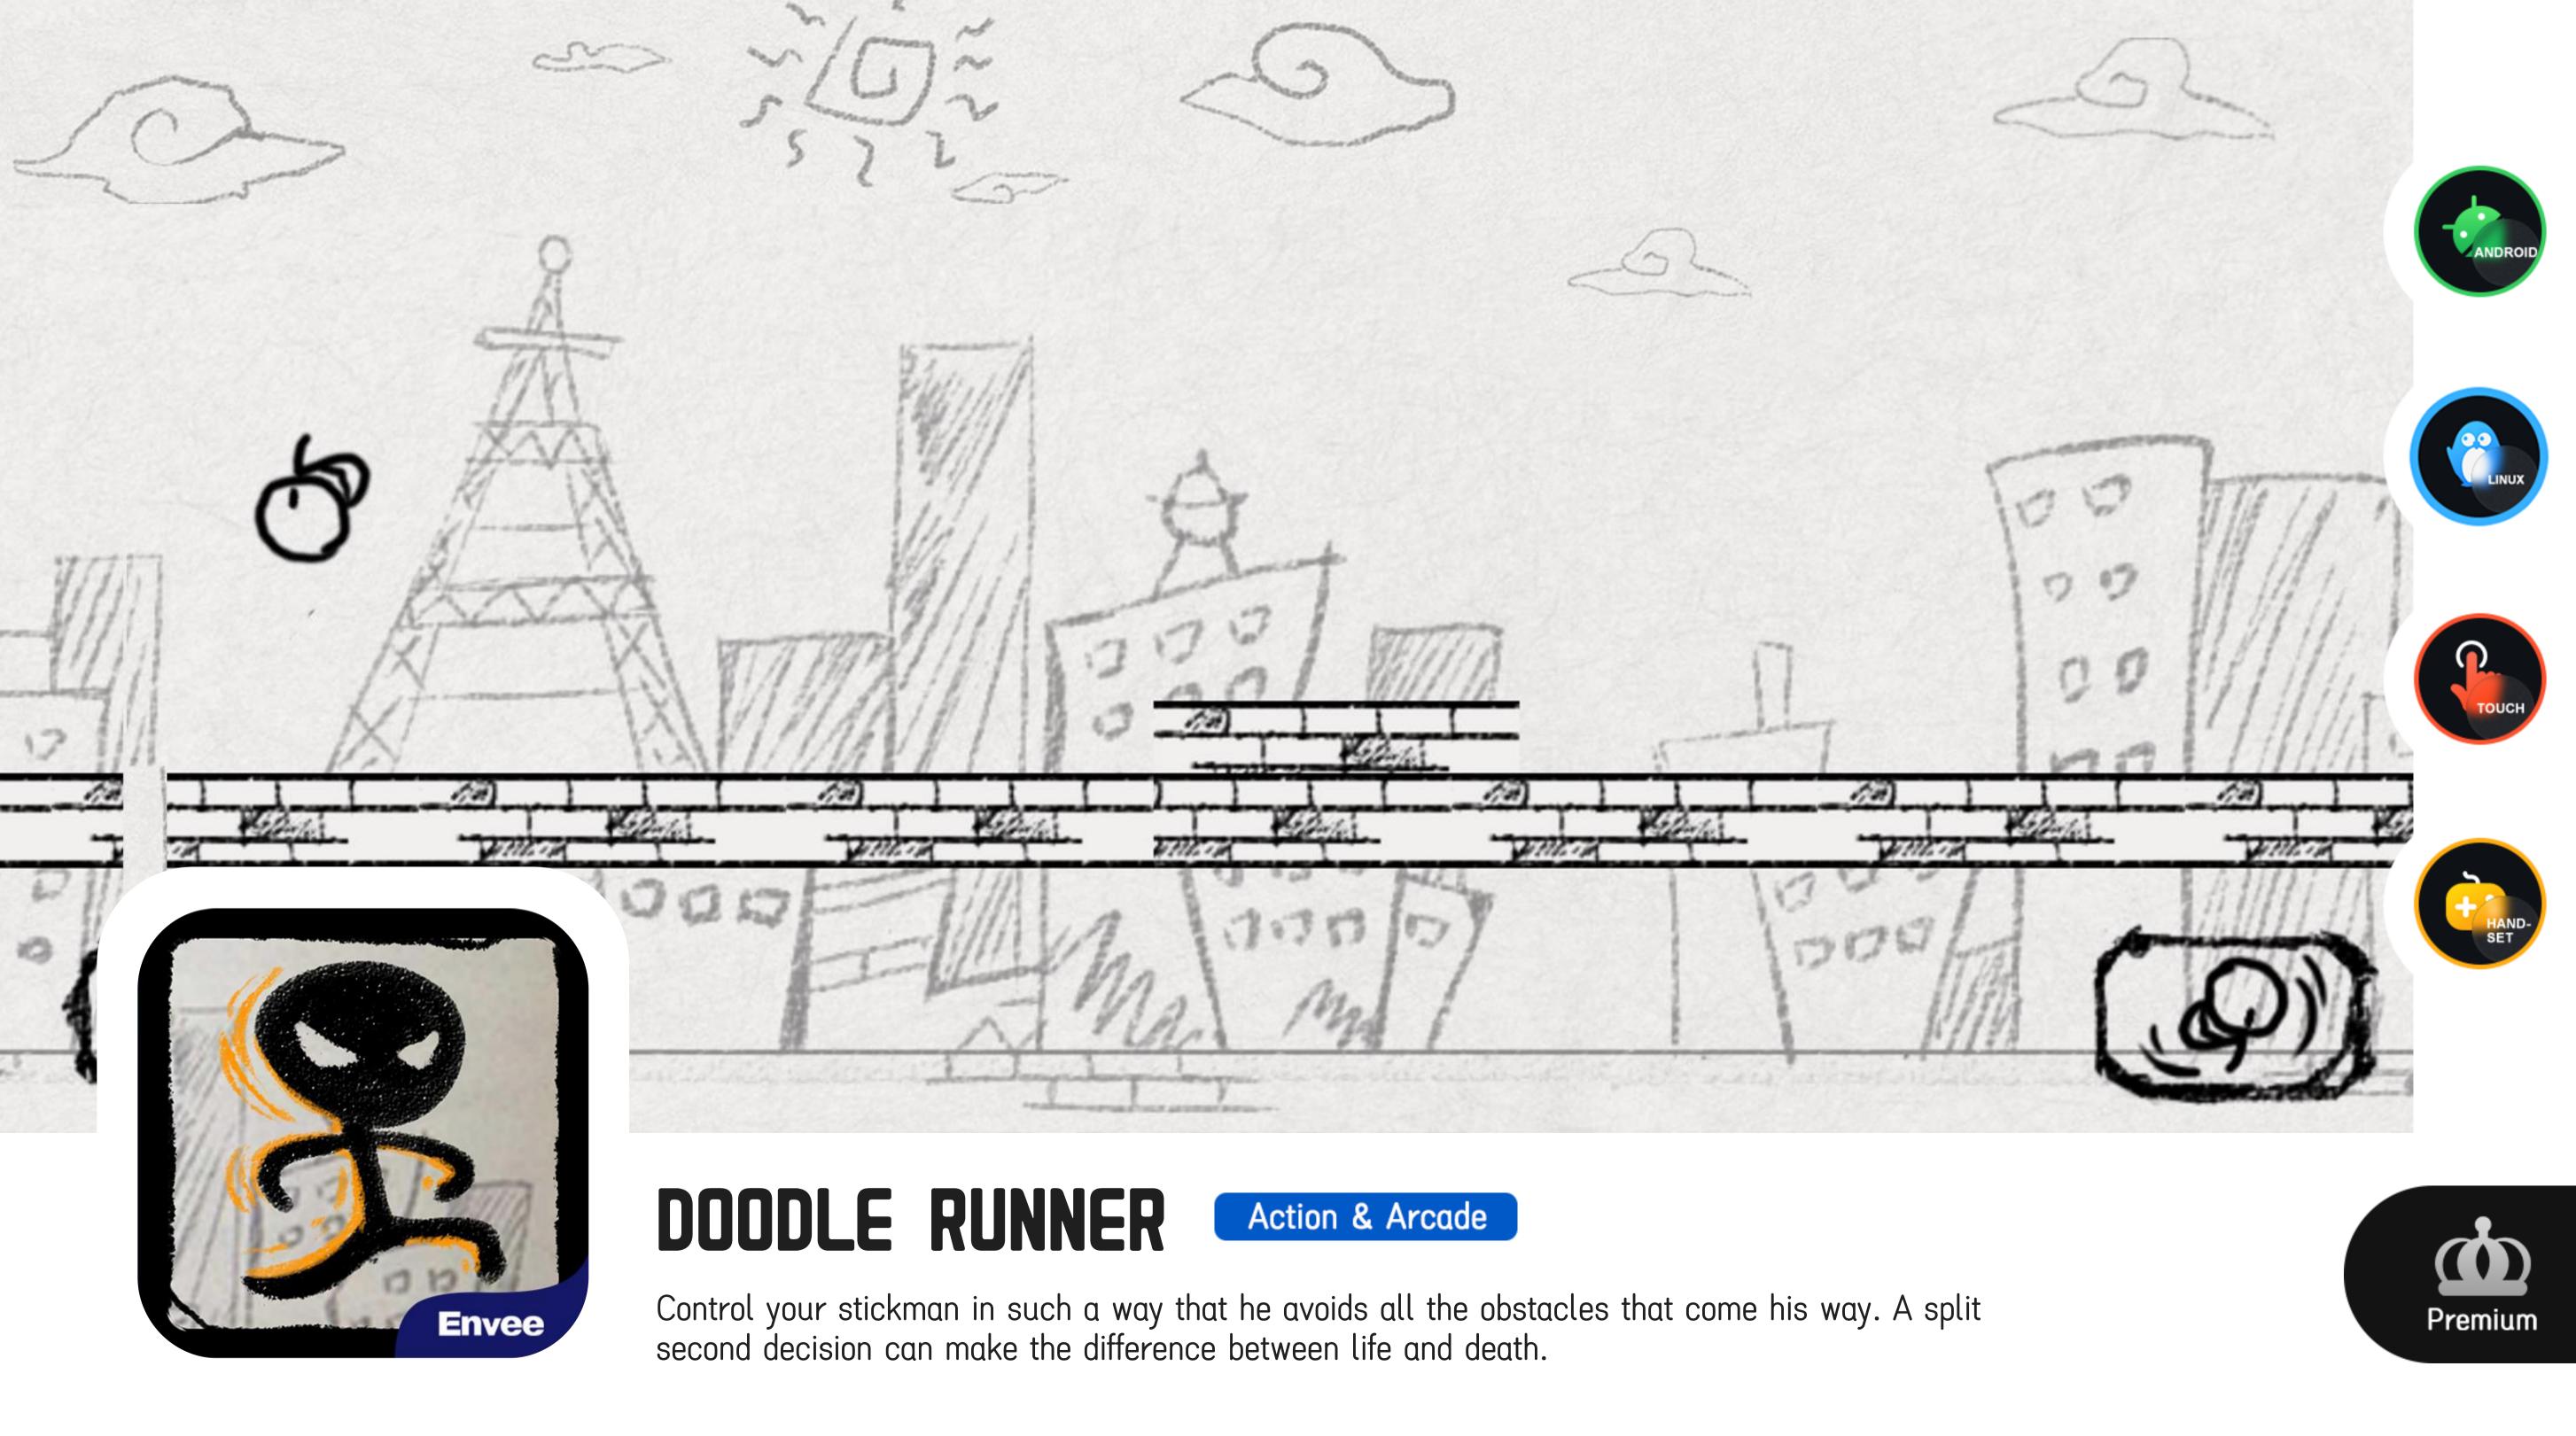

DARE JUMP

**Envee** 

Action & Arcade

Jump down the platforms and try to survive as long as possible. But watch out, the way down is more dangerous than it seems.

Premium