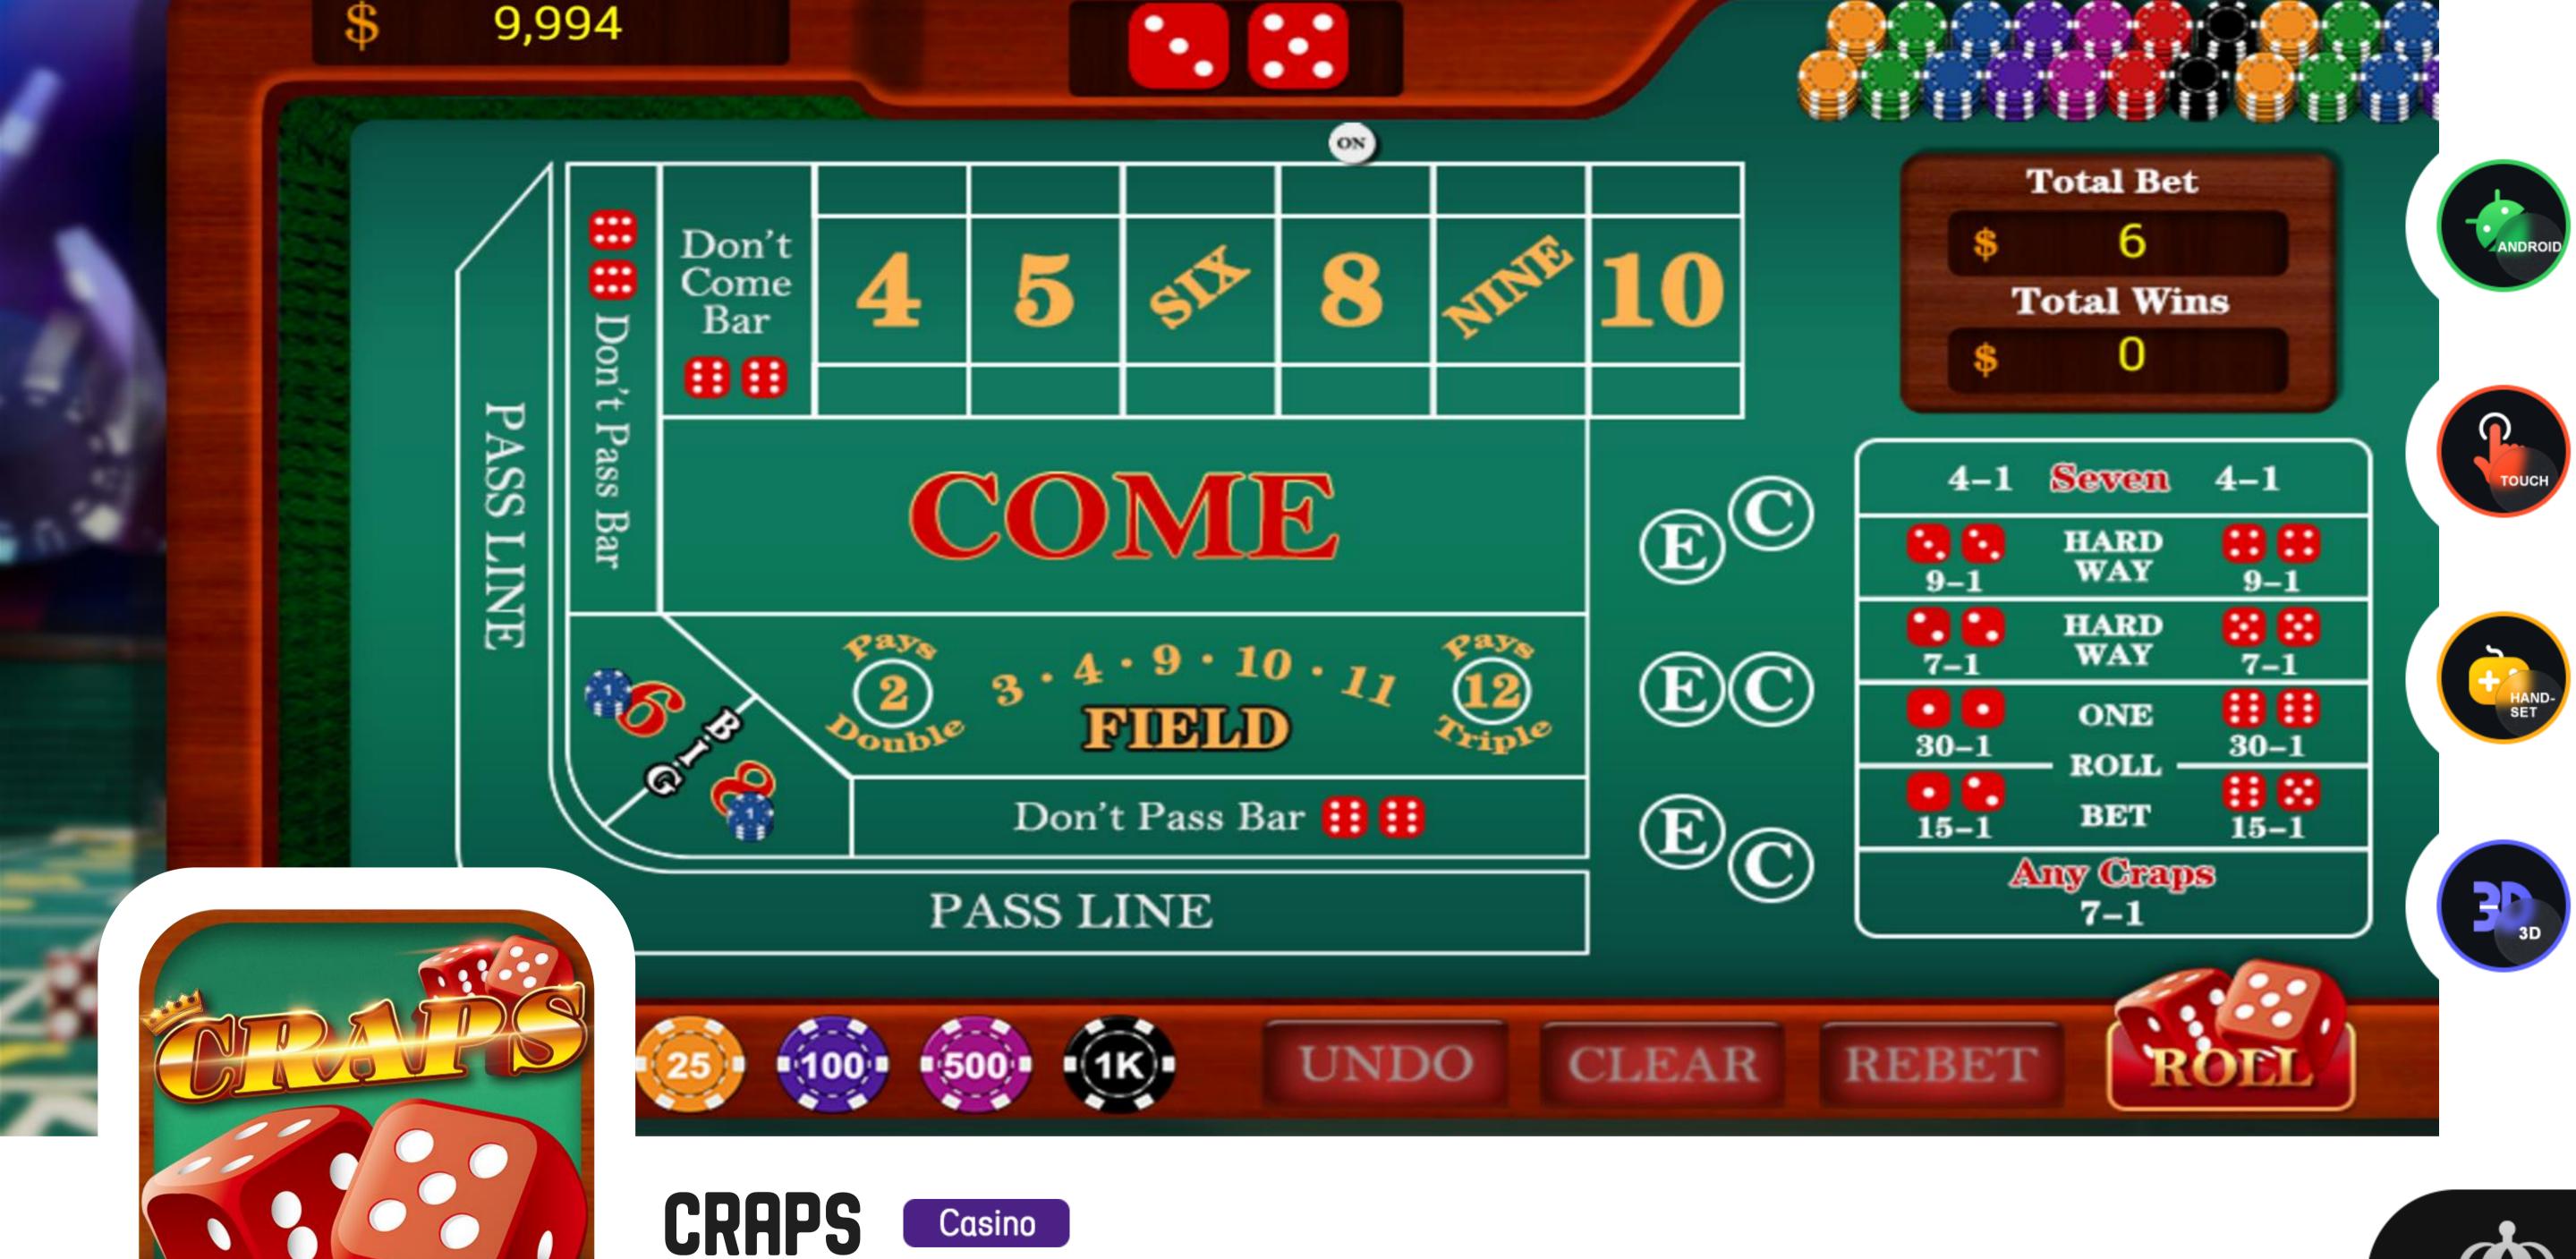

Craps is a worldwide popular casino game. Players make wagers on the outcome of the roll, or a series of rolls, of a pair of dice. Come on and try it!

Look at the two pictures, and point out all the differences you can find. Make sure you accomplish it within the time given!