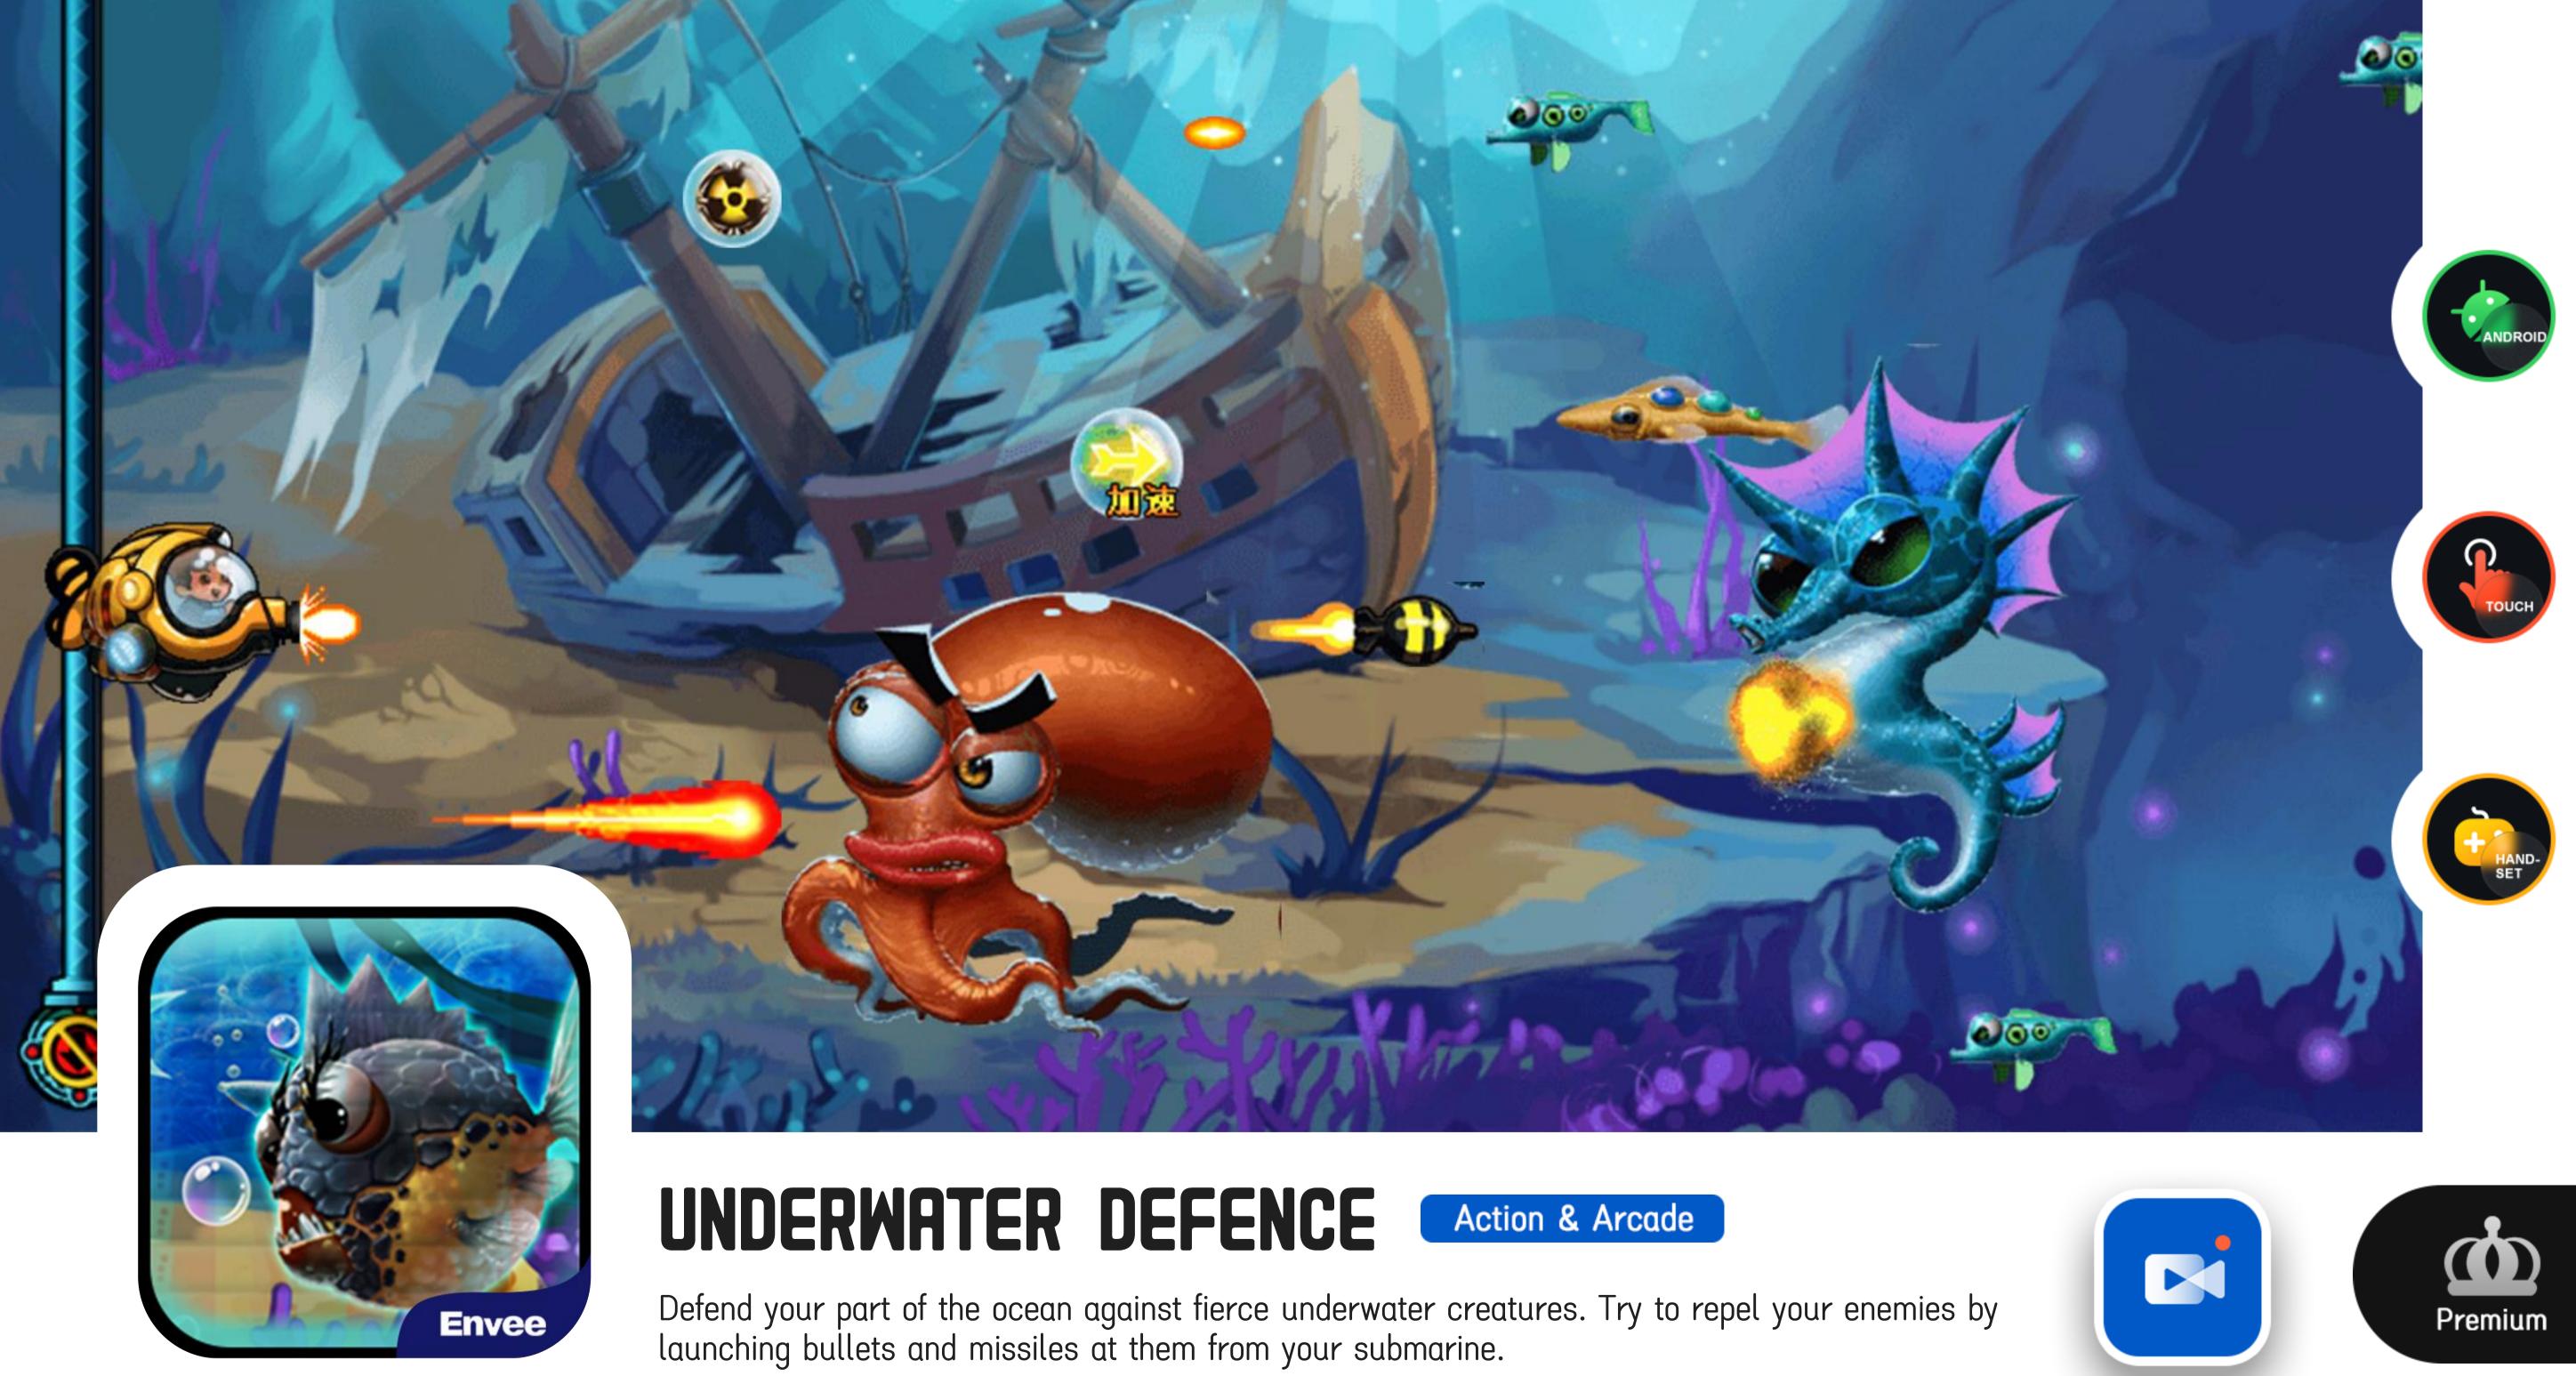

Devour the balls that are smaller than you to grow bigger, but look out for the larger balls. They can eat you in a second!

A bumblebee flies through the skies looking for something to eat. Help it collect as much pollen as possible. But be careful, along the way there are dangerous obstacles that have to be dodged!