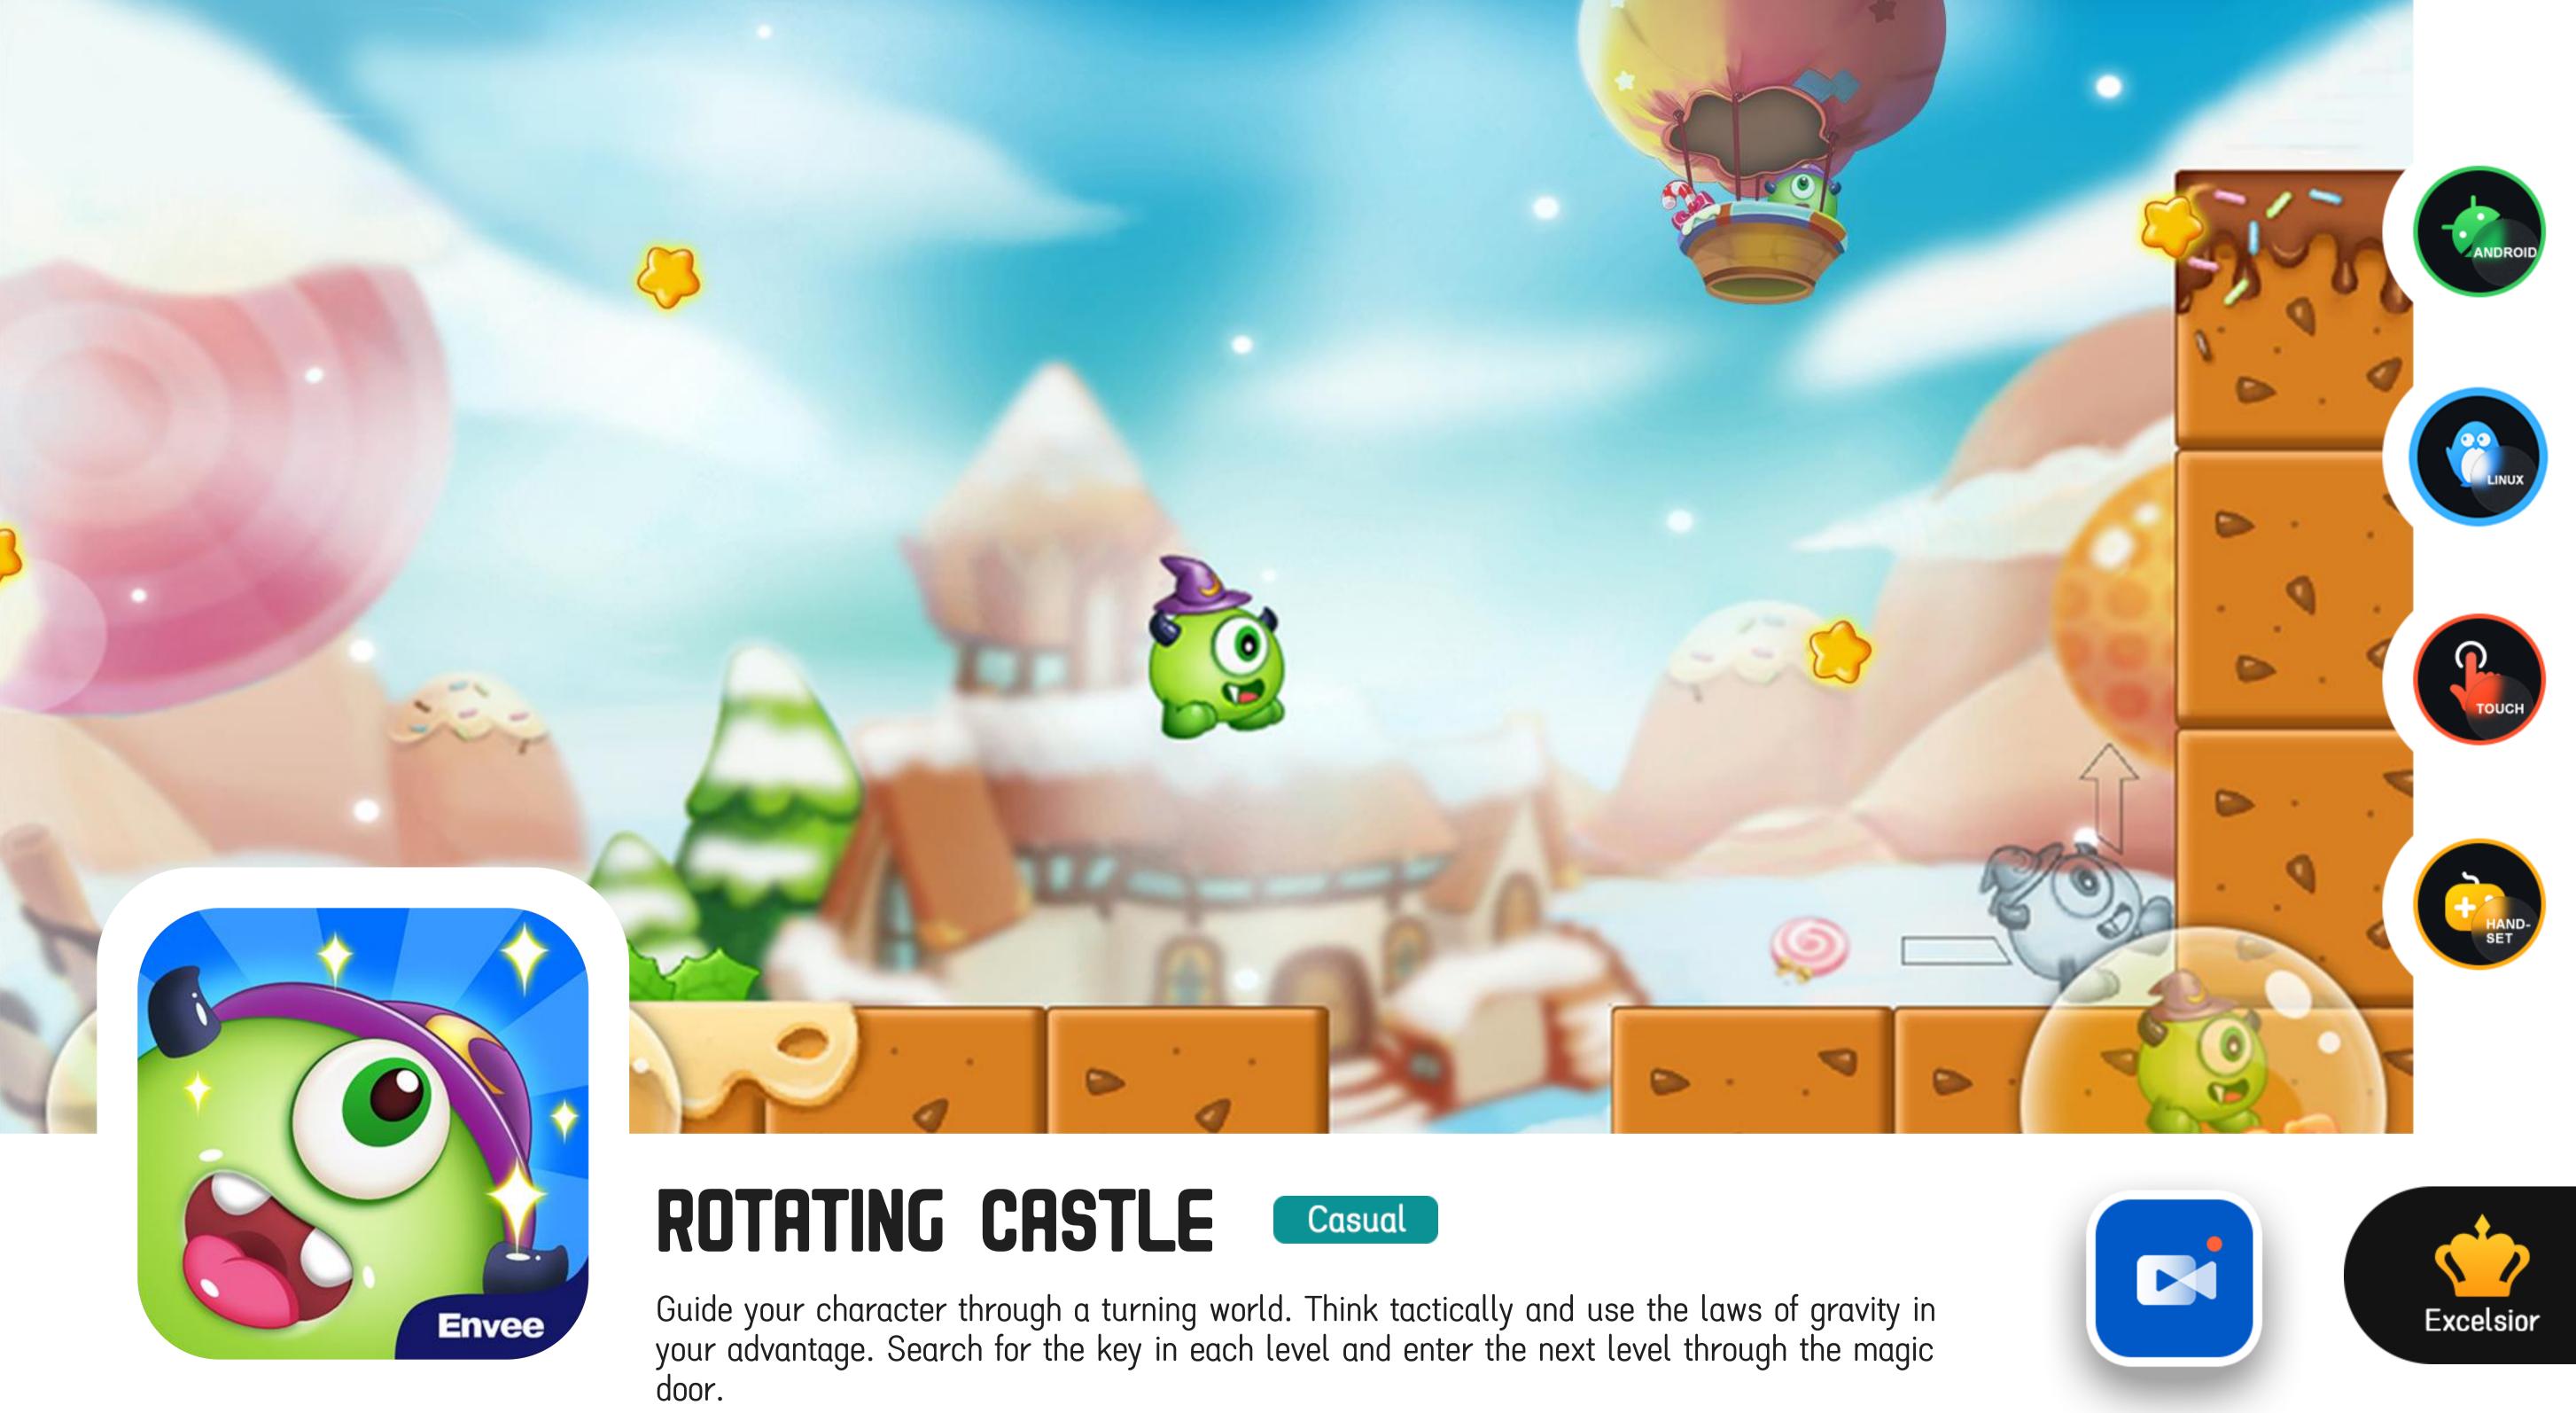

Guide the character through the magic forest, pick up the key in every level, and try to collect as many stars as possible.

goal of 2048.