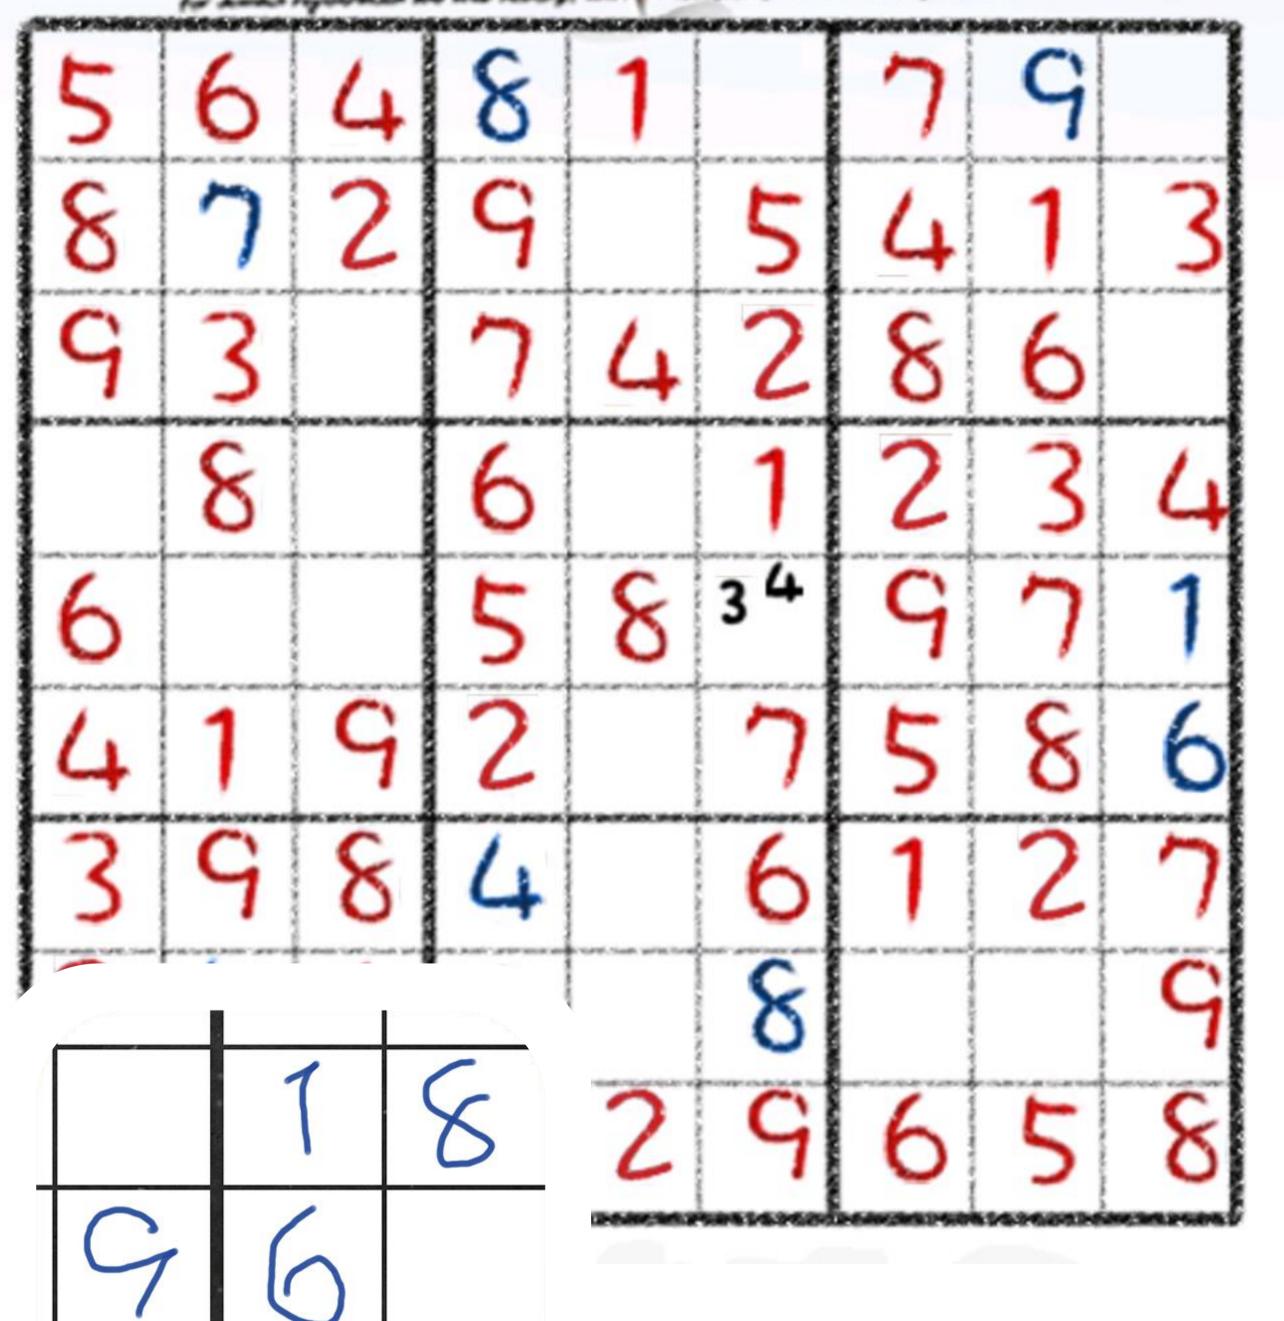

## LOGIC DOKU

It's a classic sudoku game! Puzzle your way through these popular Japanese brain teasers. Do you have what it takes to solve these puzzles?

Turn around the maze in such a way that the zombies make contact with the humans. Help the zombies to infect the people.