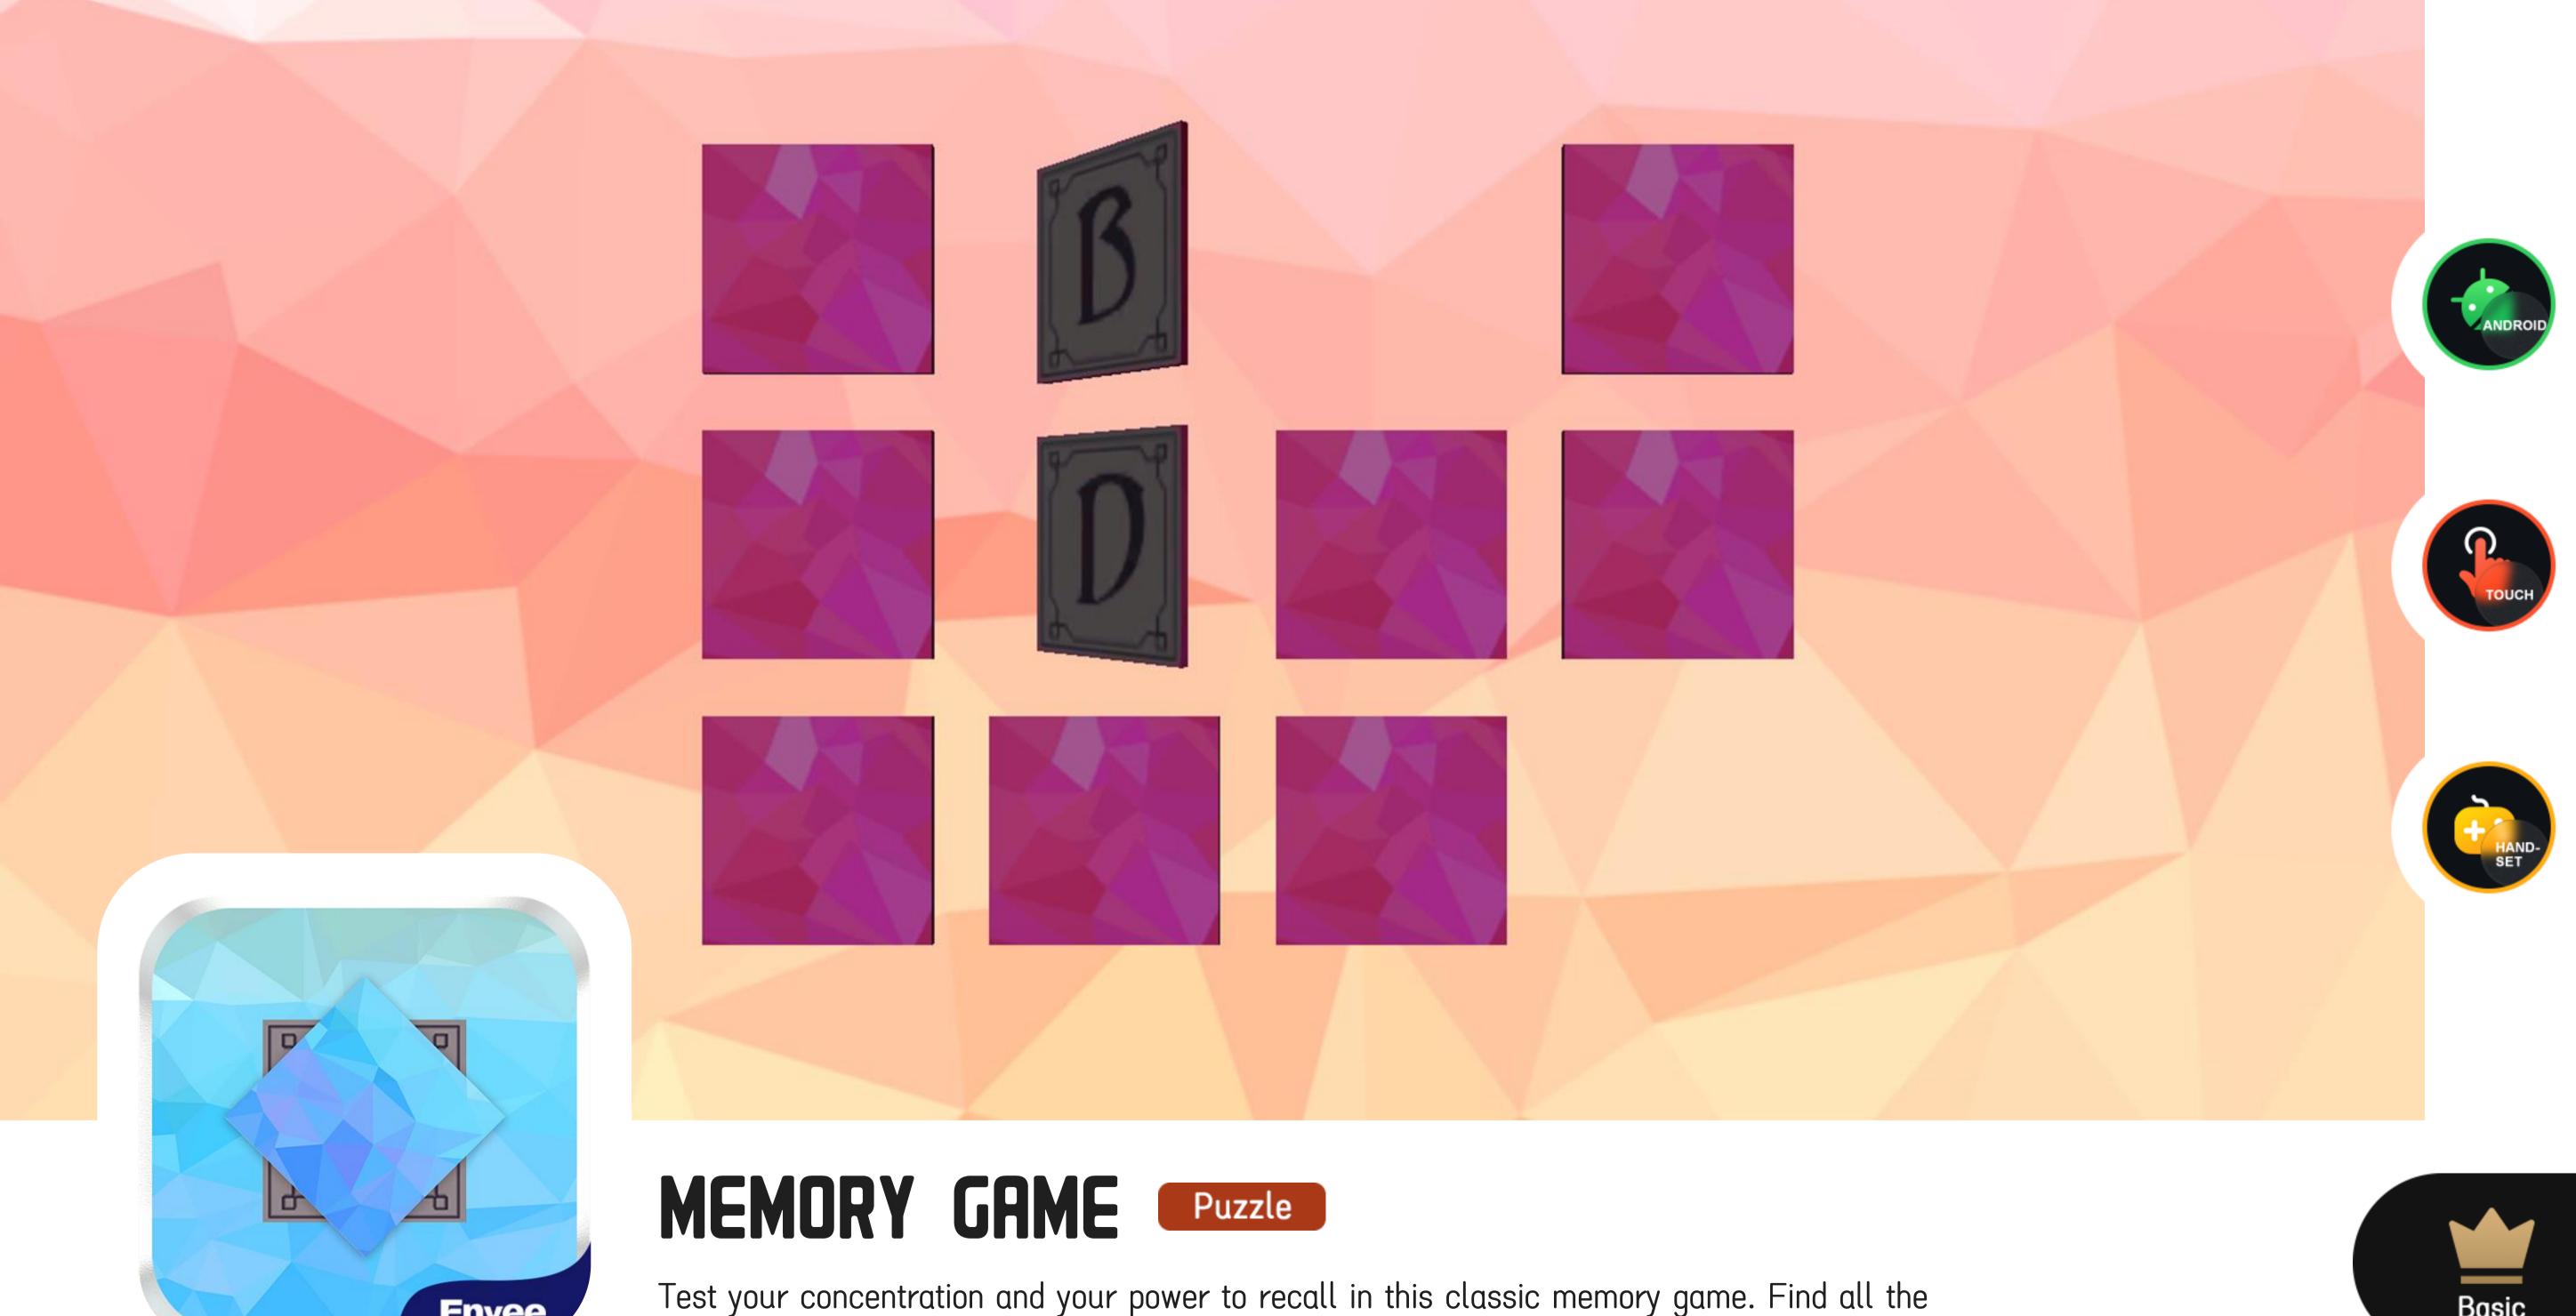

pairs within the shortest possible time.

Clear the minefield carefully. When opening up tiles, numbers will appear, which give you an indication of where the mines are located. Open up all the innocent tiles to find all the mines.