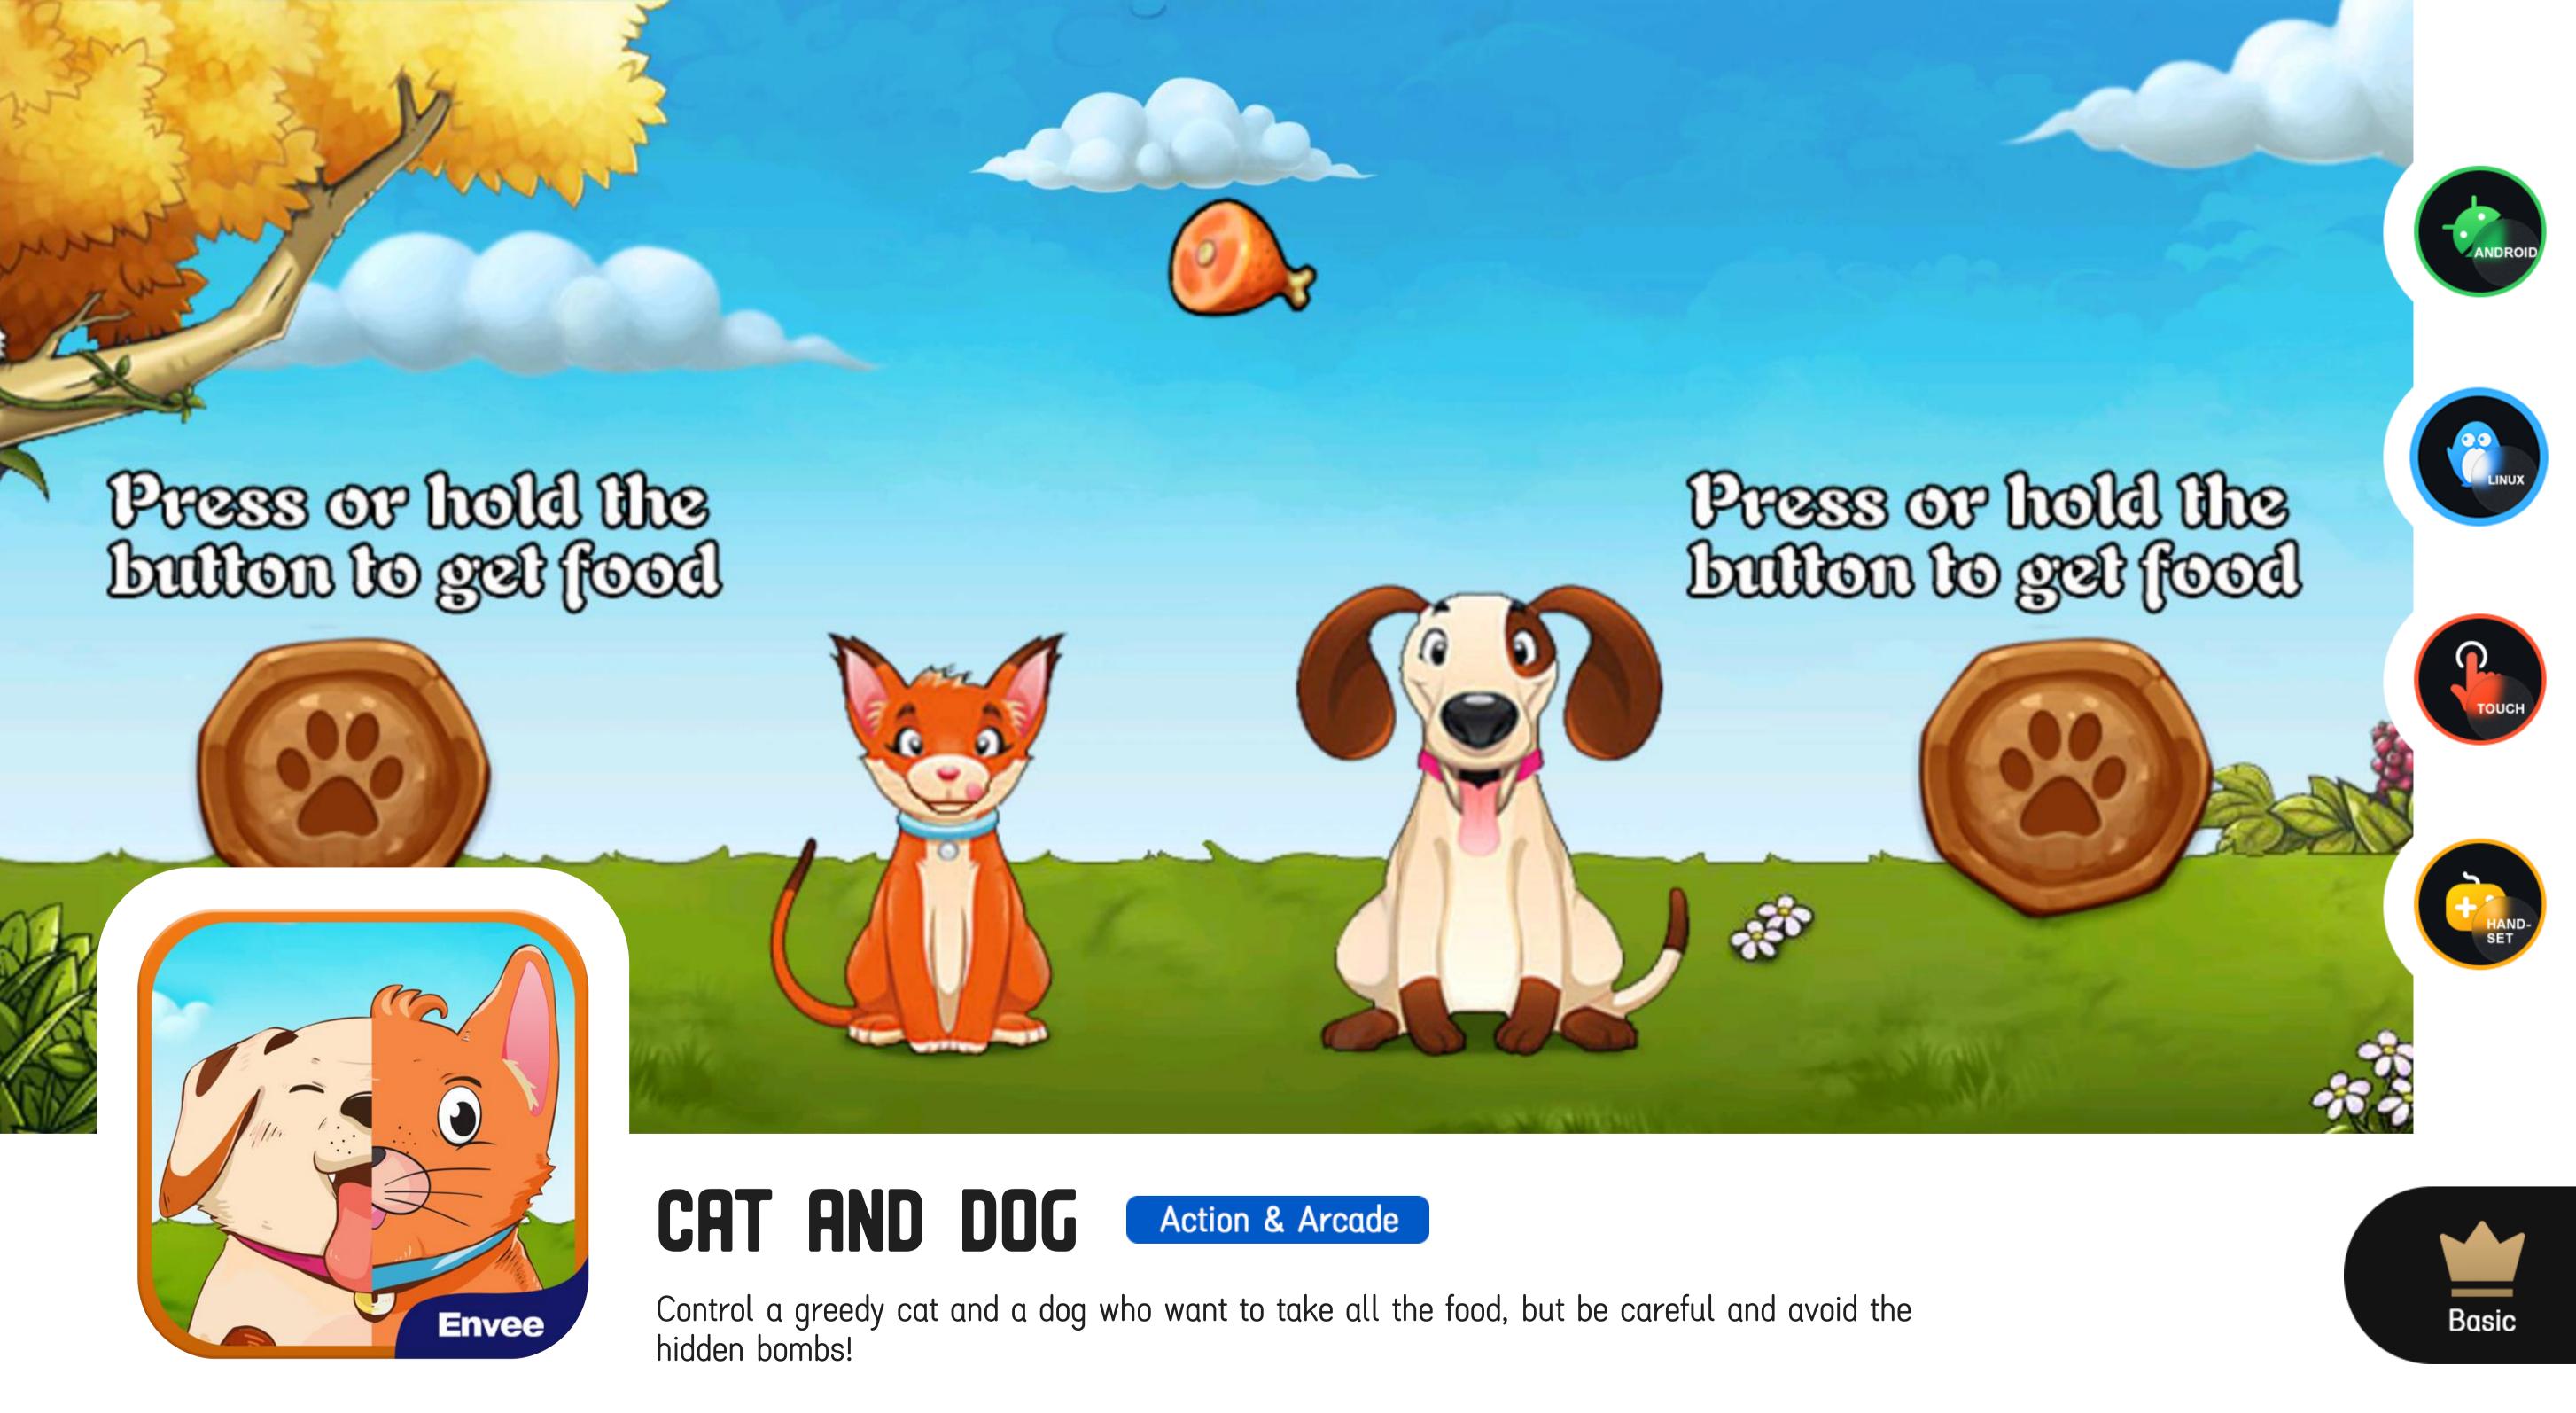

FIGHT OR DIE

**Envee** 

Waves of cruel monsters are coming your way. Fight back in no time and defend your area now!

Guide the lovely dog to bravely break through all kinds of complex levels by collecting food and props on the way.