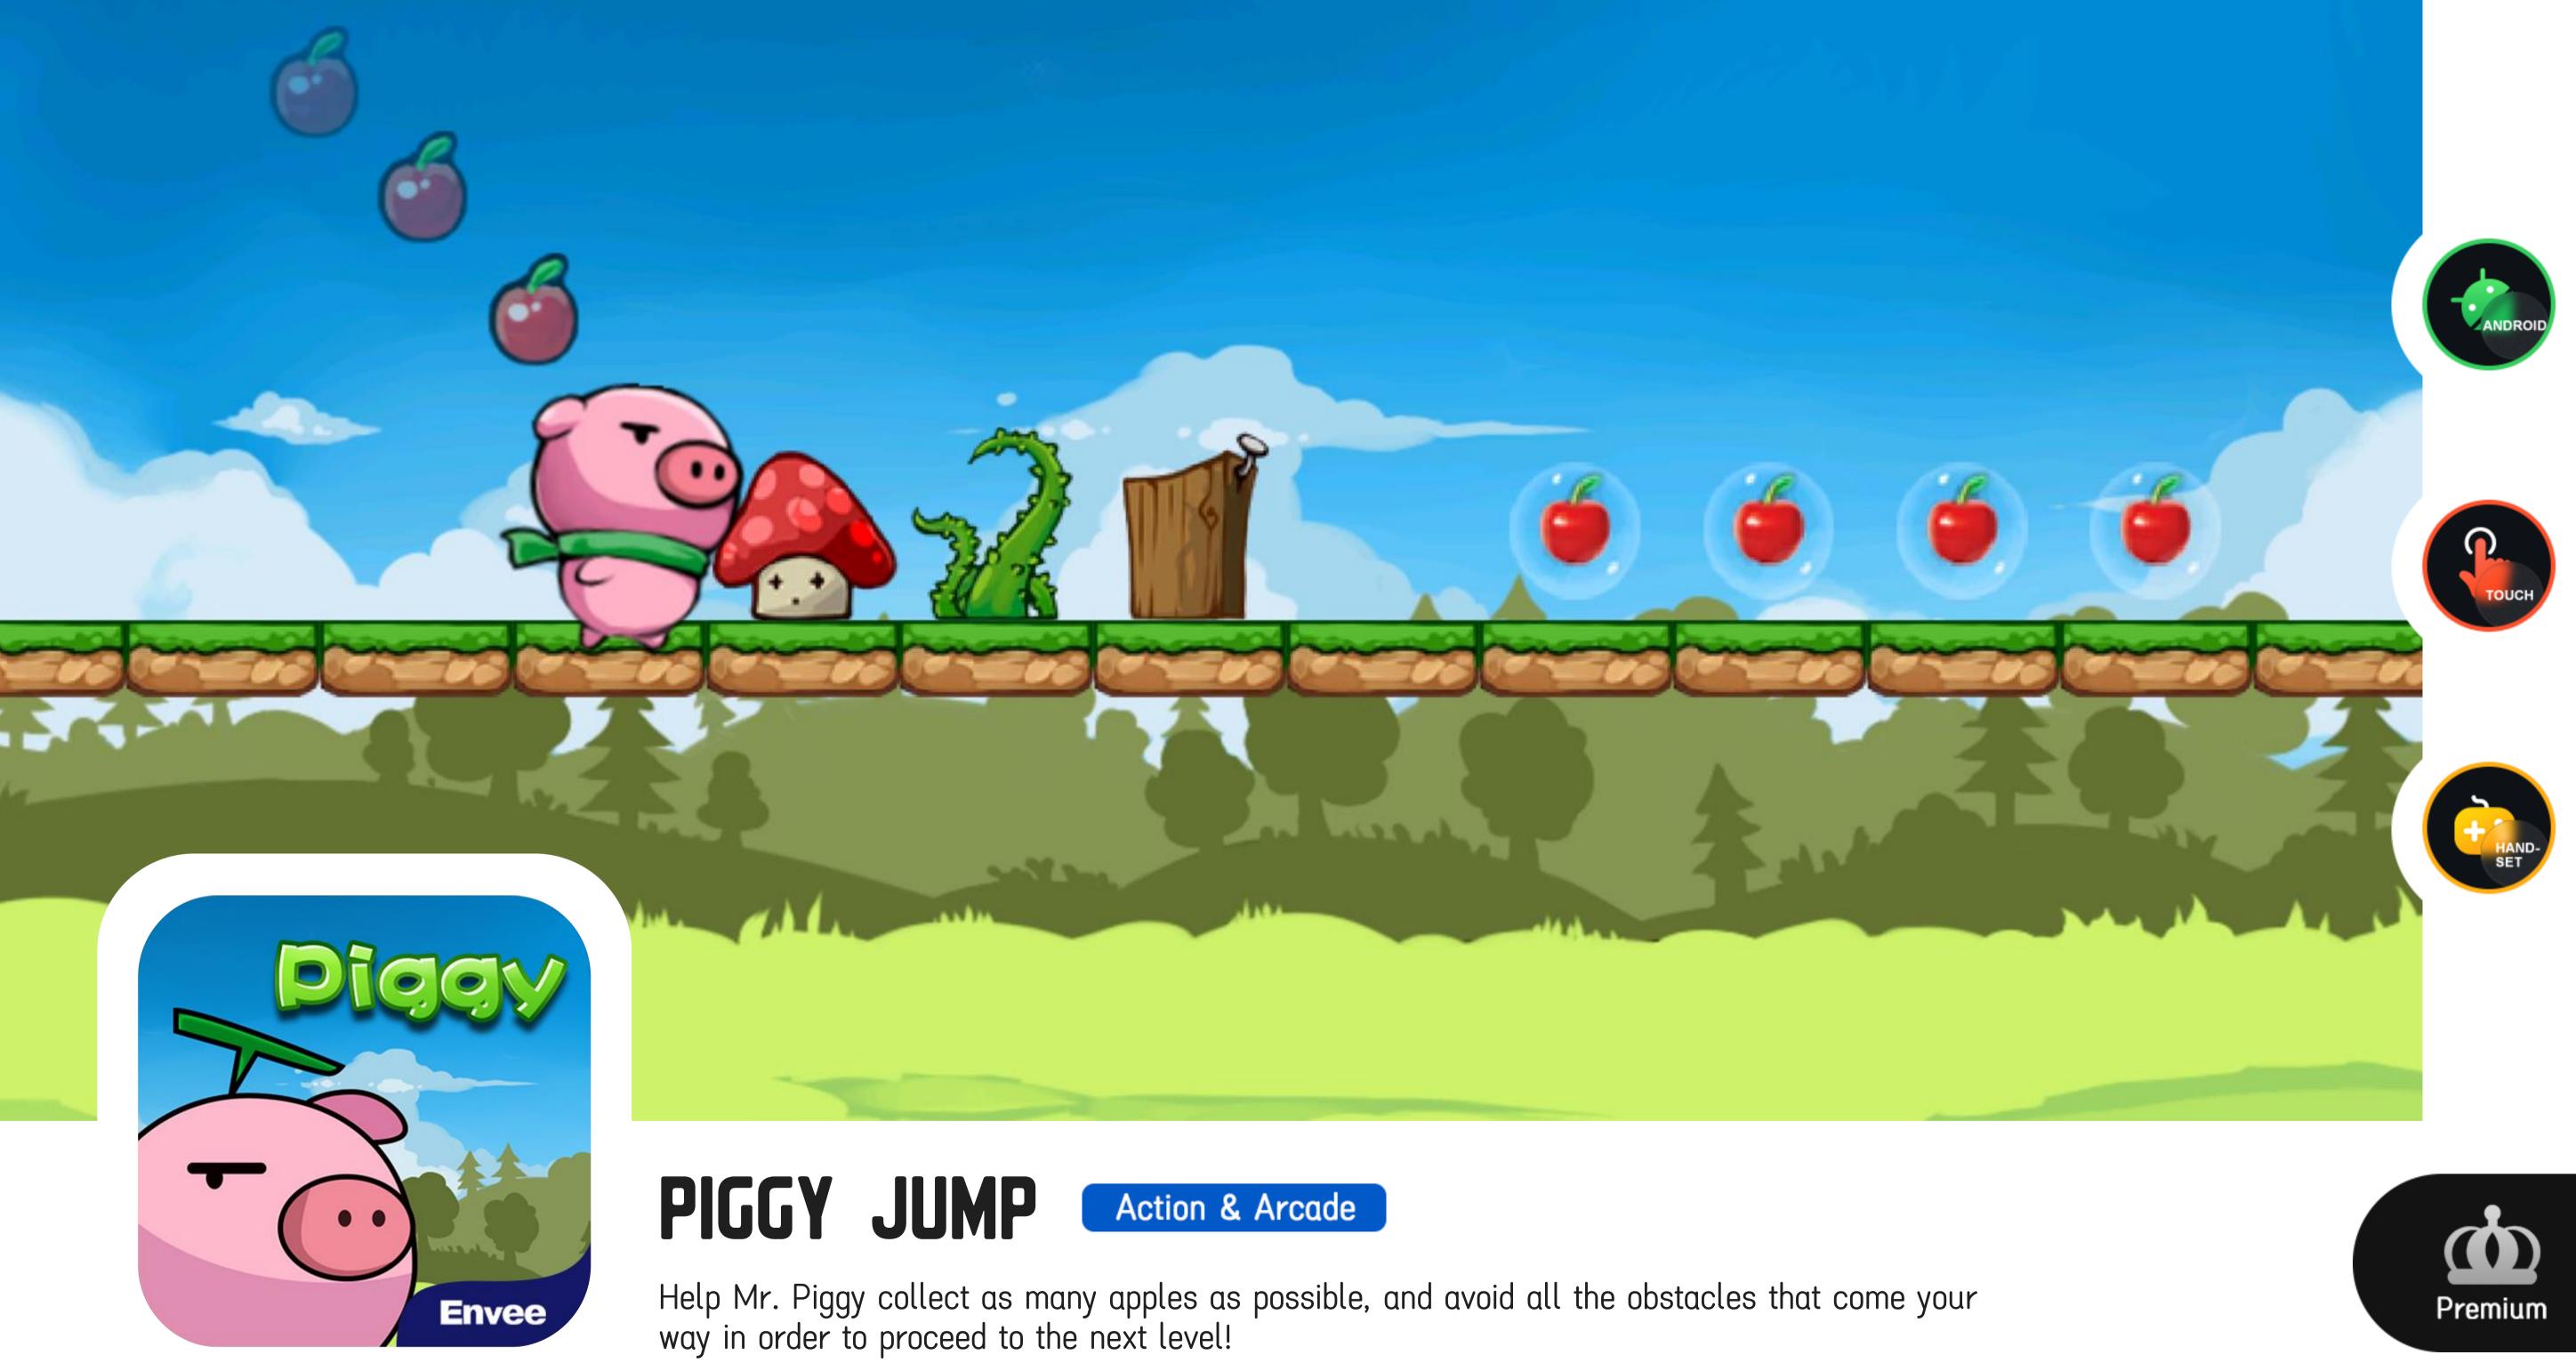

DARE JUMP

**Envee** 

Action & Arcade

Jump down the platforms and try to survive as long as possible. But watch out, the way down is more dangerous than it seems.

Premium