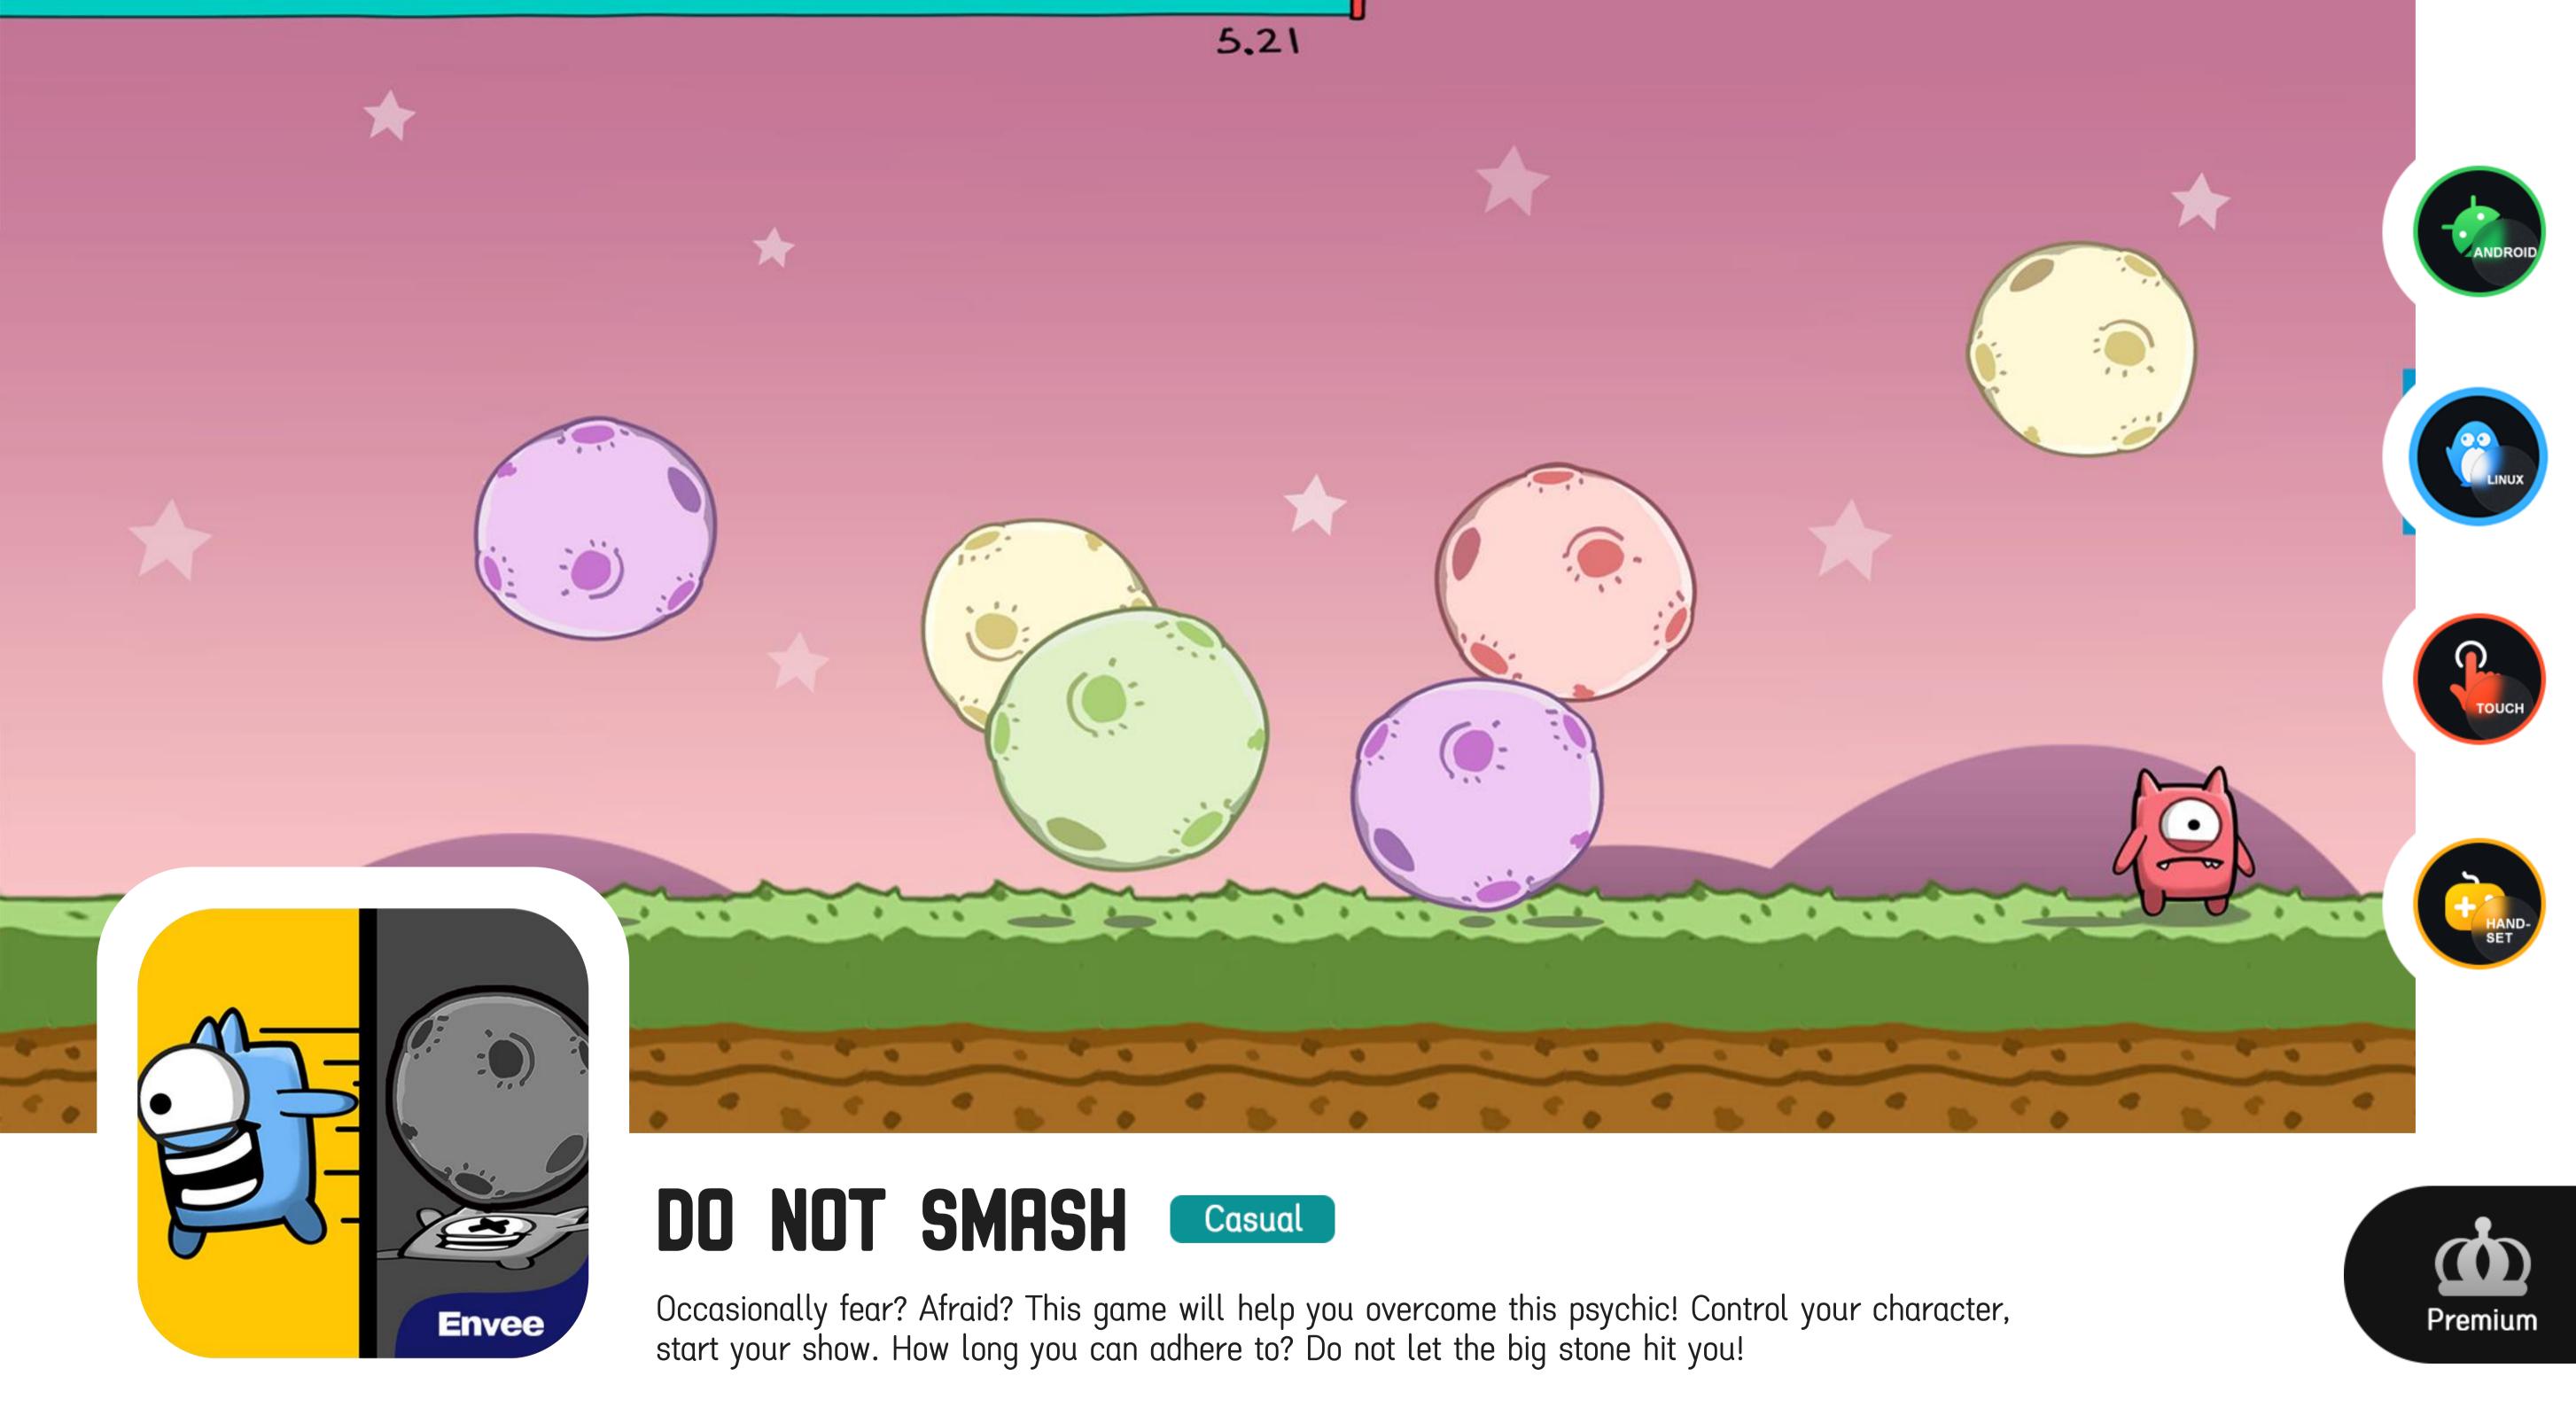

DARE JUMP

**Envee** 

Action & Arcade

Jump down the platforms and try to survive as long as possible. But watch out, the way down is more dangerous than it seems.

Premium