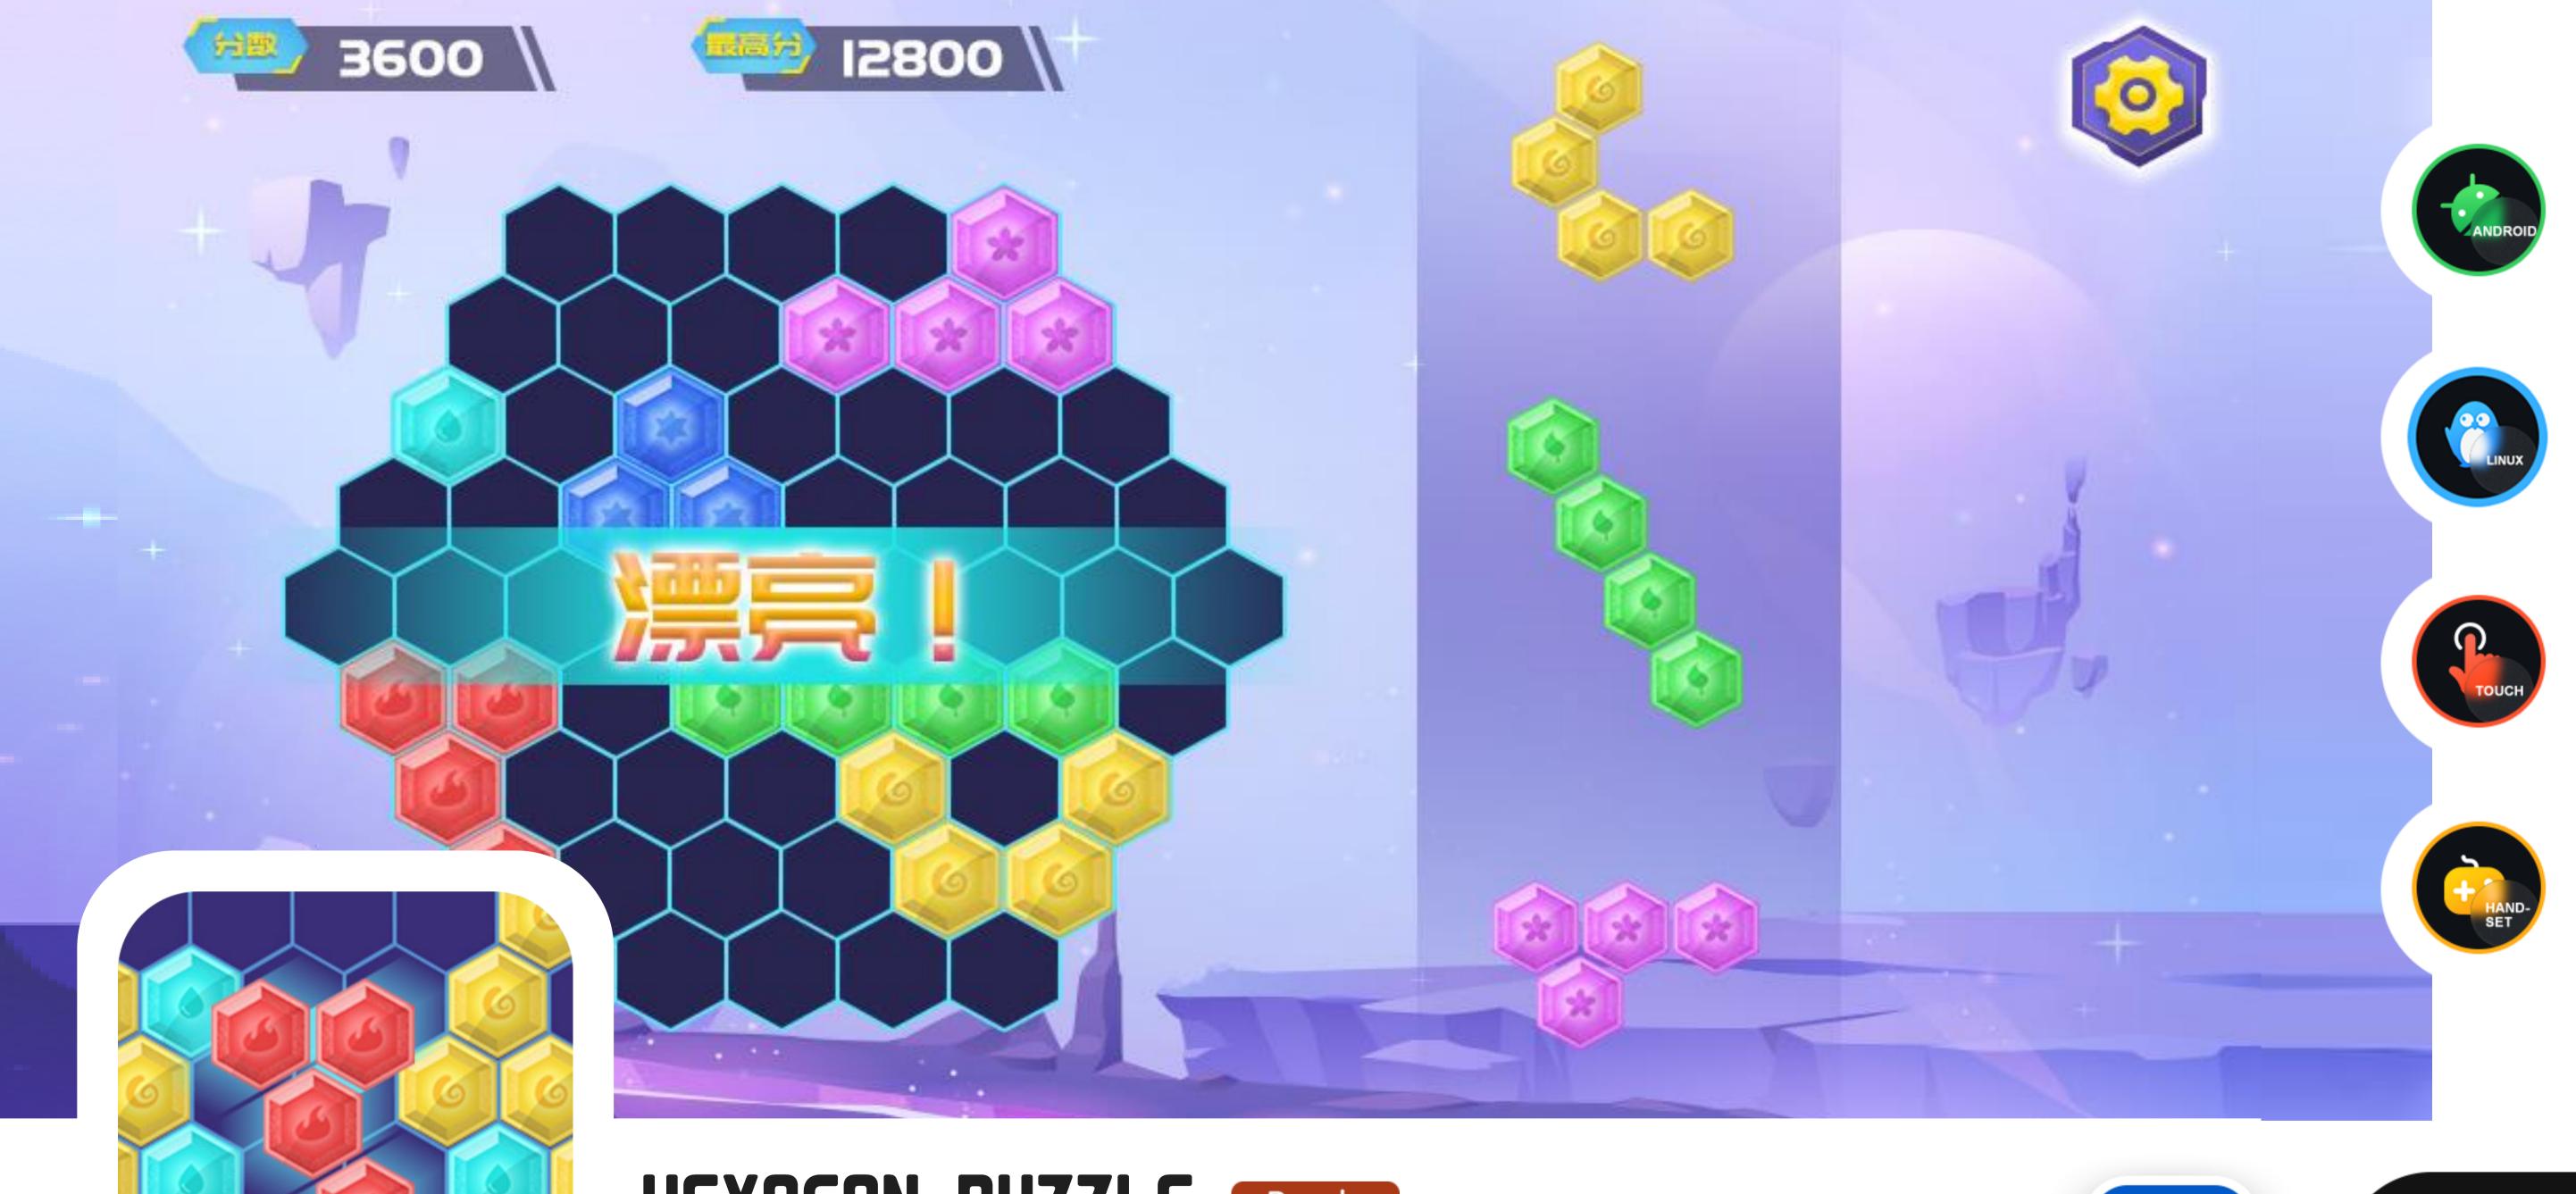

## HEXAGON PUZZLE Puzzle

**Envee** 

Place various shapes in a hexagonal honeycomb, and create a straight line from one side to another, in order to eliminate it. Try to fit as many pieces as possible.

Solve this ancient Chinese puzzle by sliding the pieces in the right way.