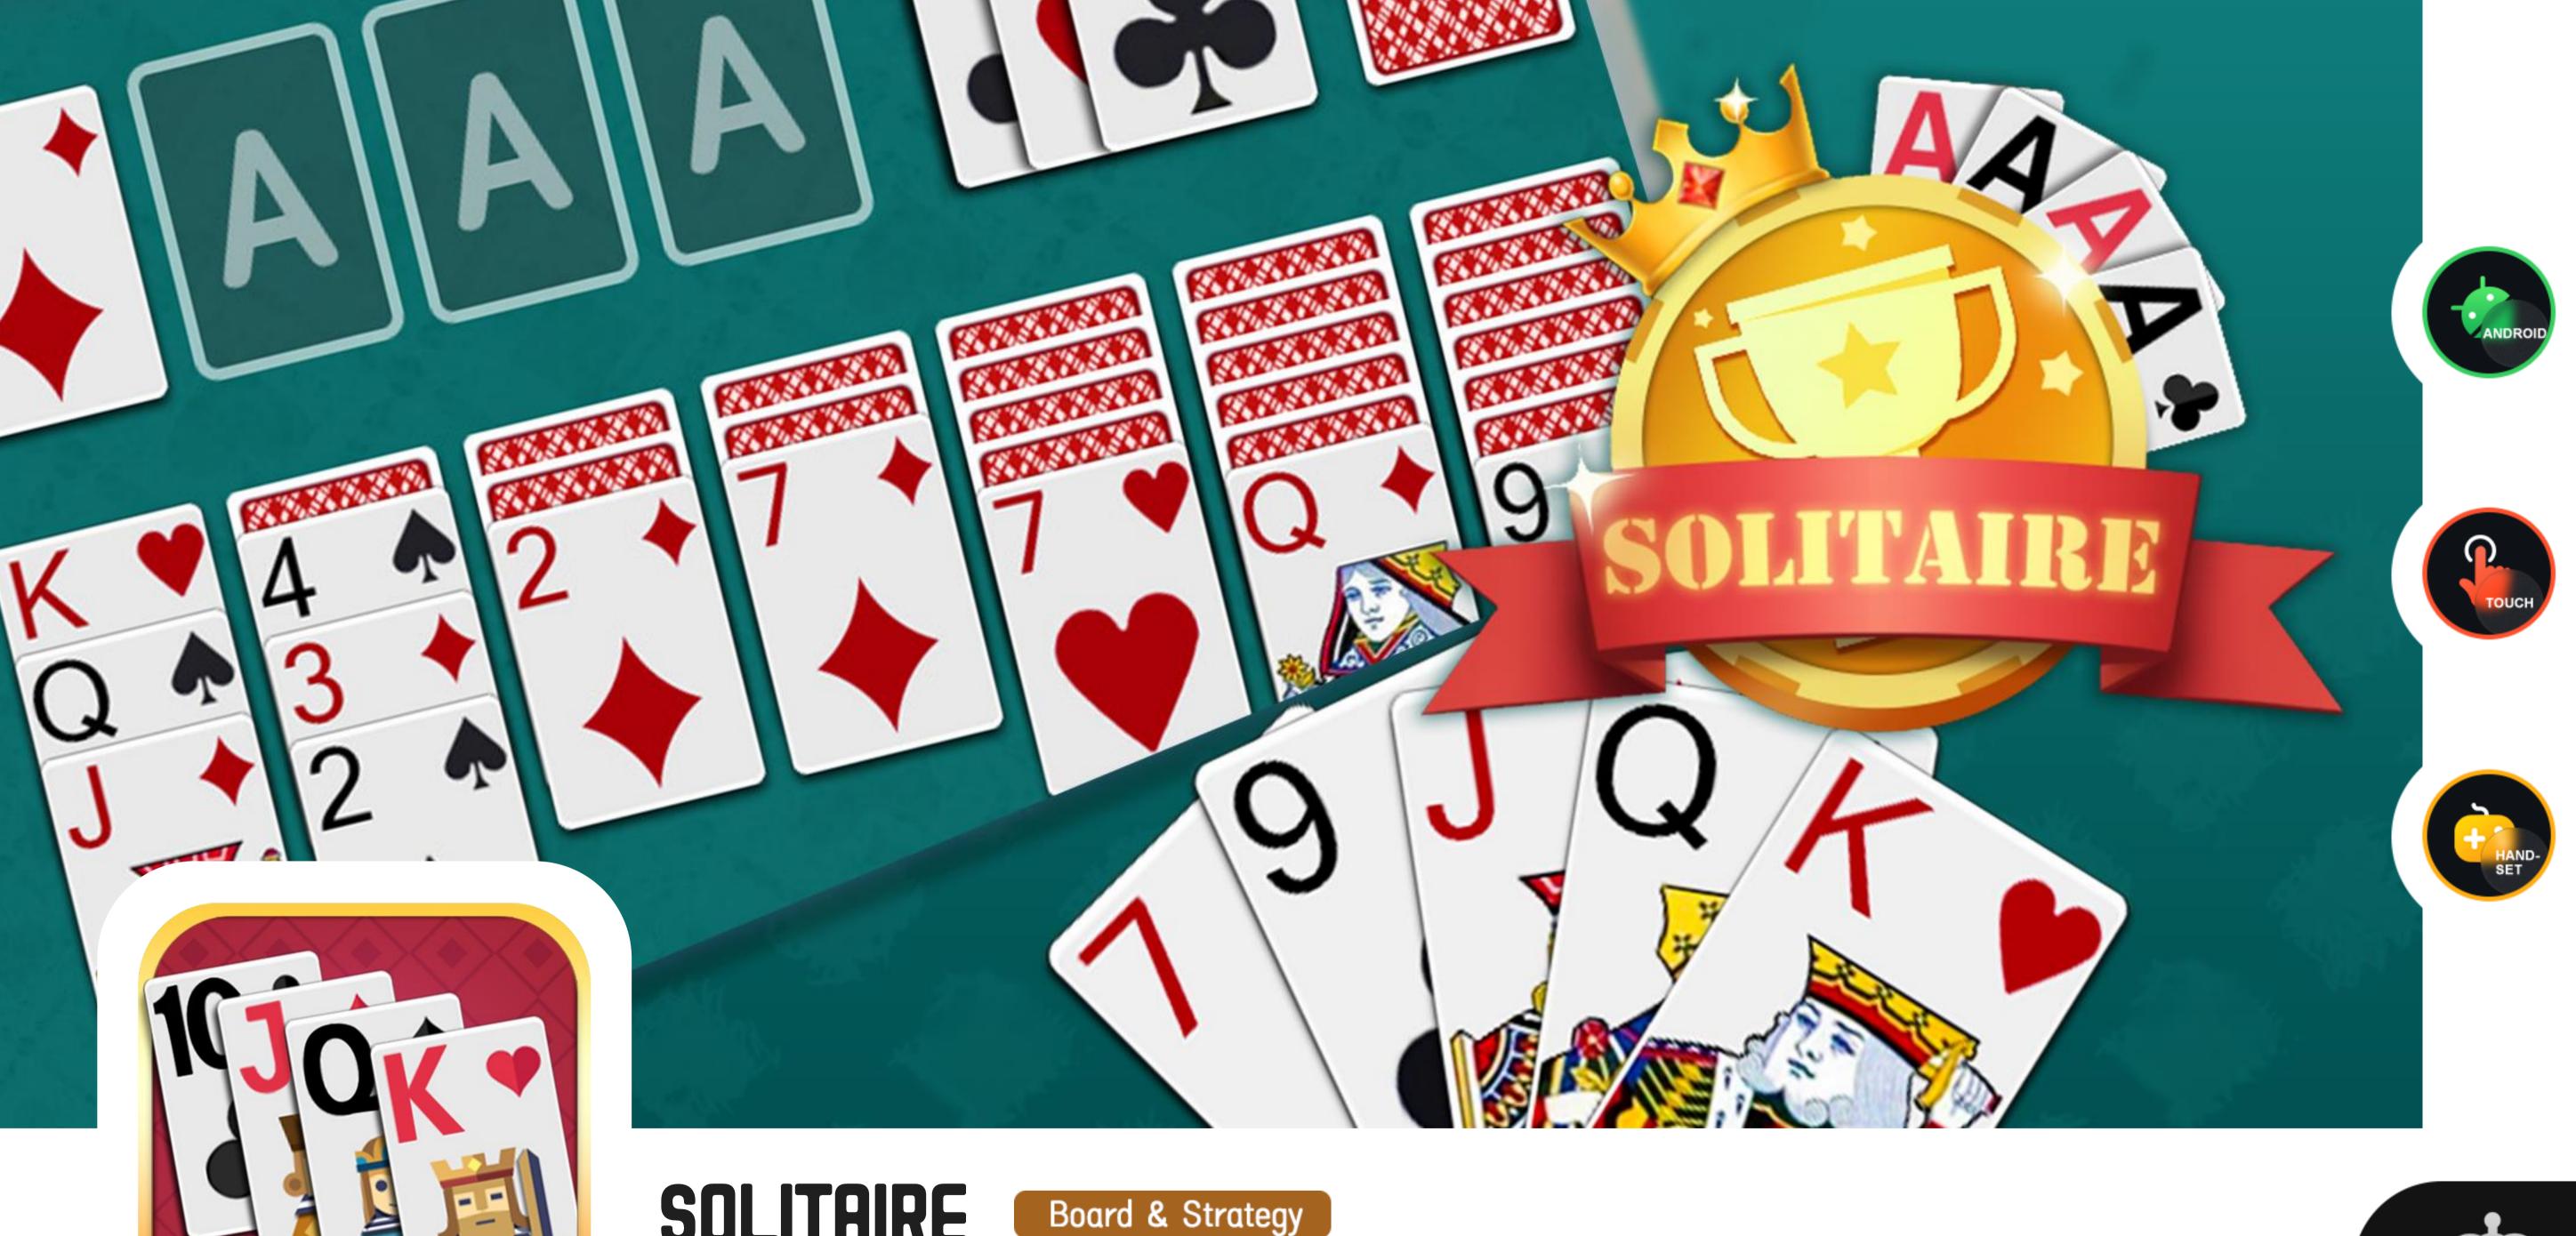

SOLITAIRE

**Envee** 

Solitaire is the most popular single player card game in the world. If you like classic Solitaire, you're going to love this crisp and clear solitaire game!

It's a tower defense game. Waves of enemies are on their way to your castle! Place towers along the road that can take out the threats in order to keep your castle safe.

## Board & Strategy

ENO
Glory Warship
Boxman
Backgammon
Chess
Casual Checkers
Tanks War
Chinese Chess
Five in a Row
Solitaire
War of DragonSoul
Reversi