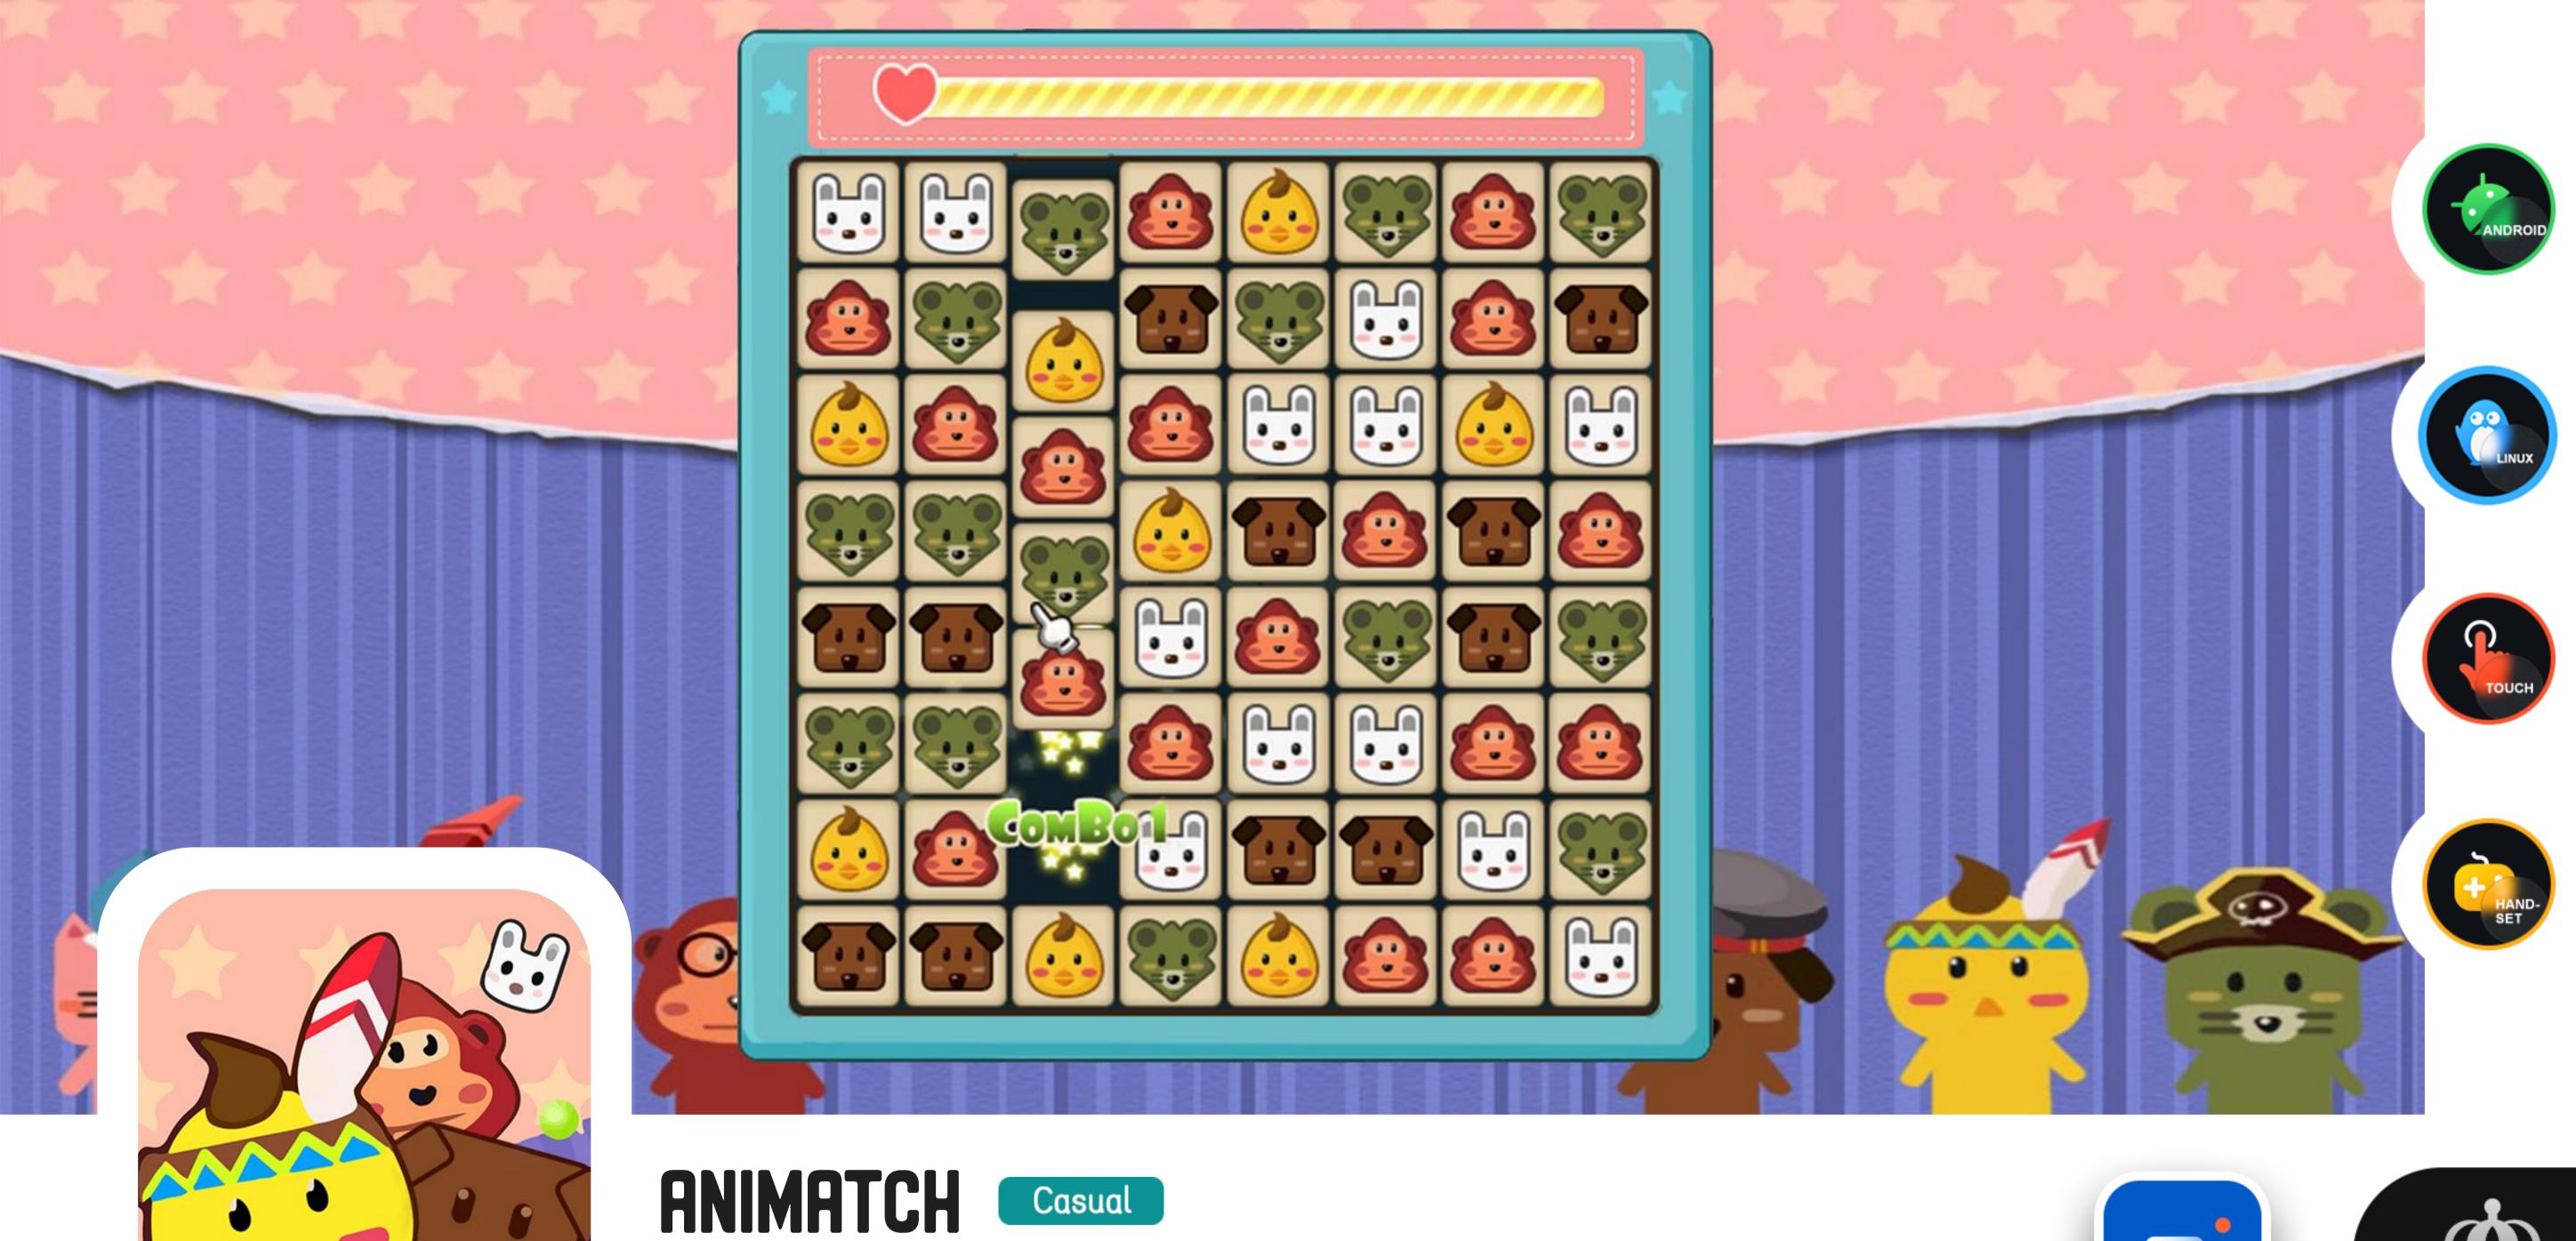

## STAR DREAMER

**Envee** 

Click and change the color of the main character with the right rhythm according to the planer where it is about to land on, but watch out, you will fall if you are too slow!

Match up three or more animal tiles in a row to eliminate them and score points. Try to get biggest combos and scores as many points as possible. But think quickly, the clock is ticking!