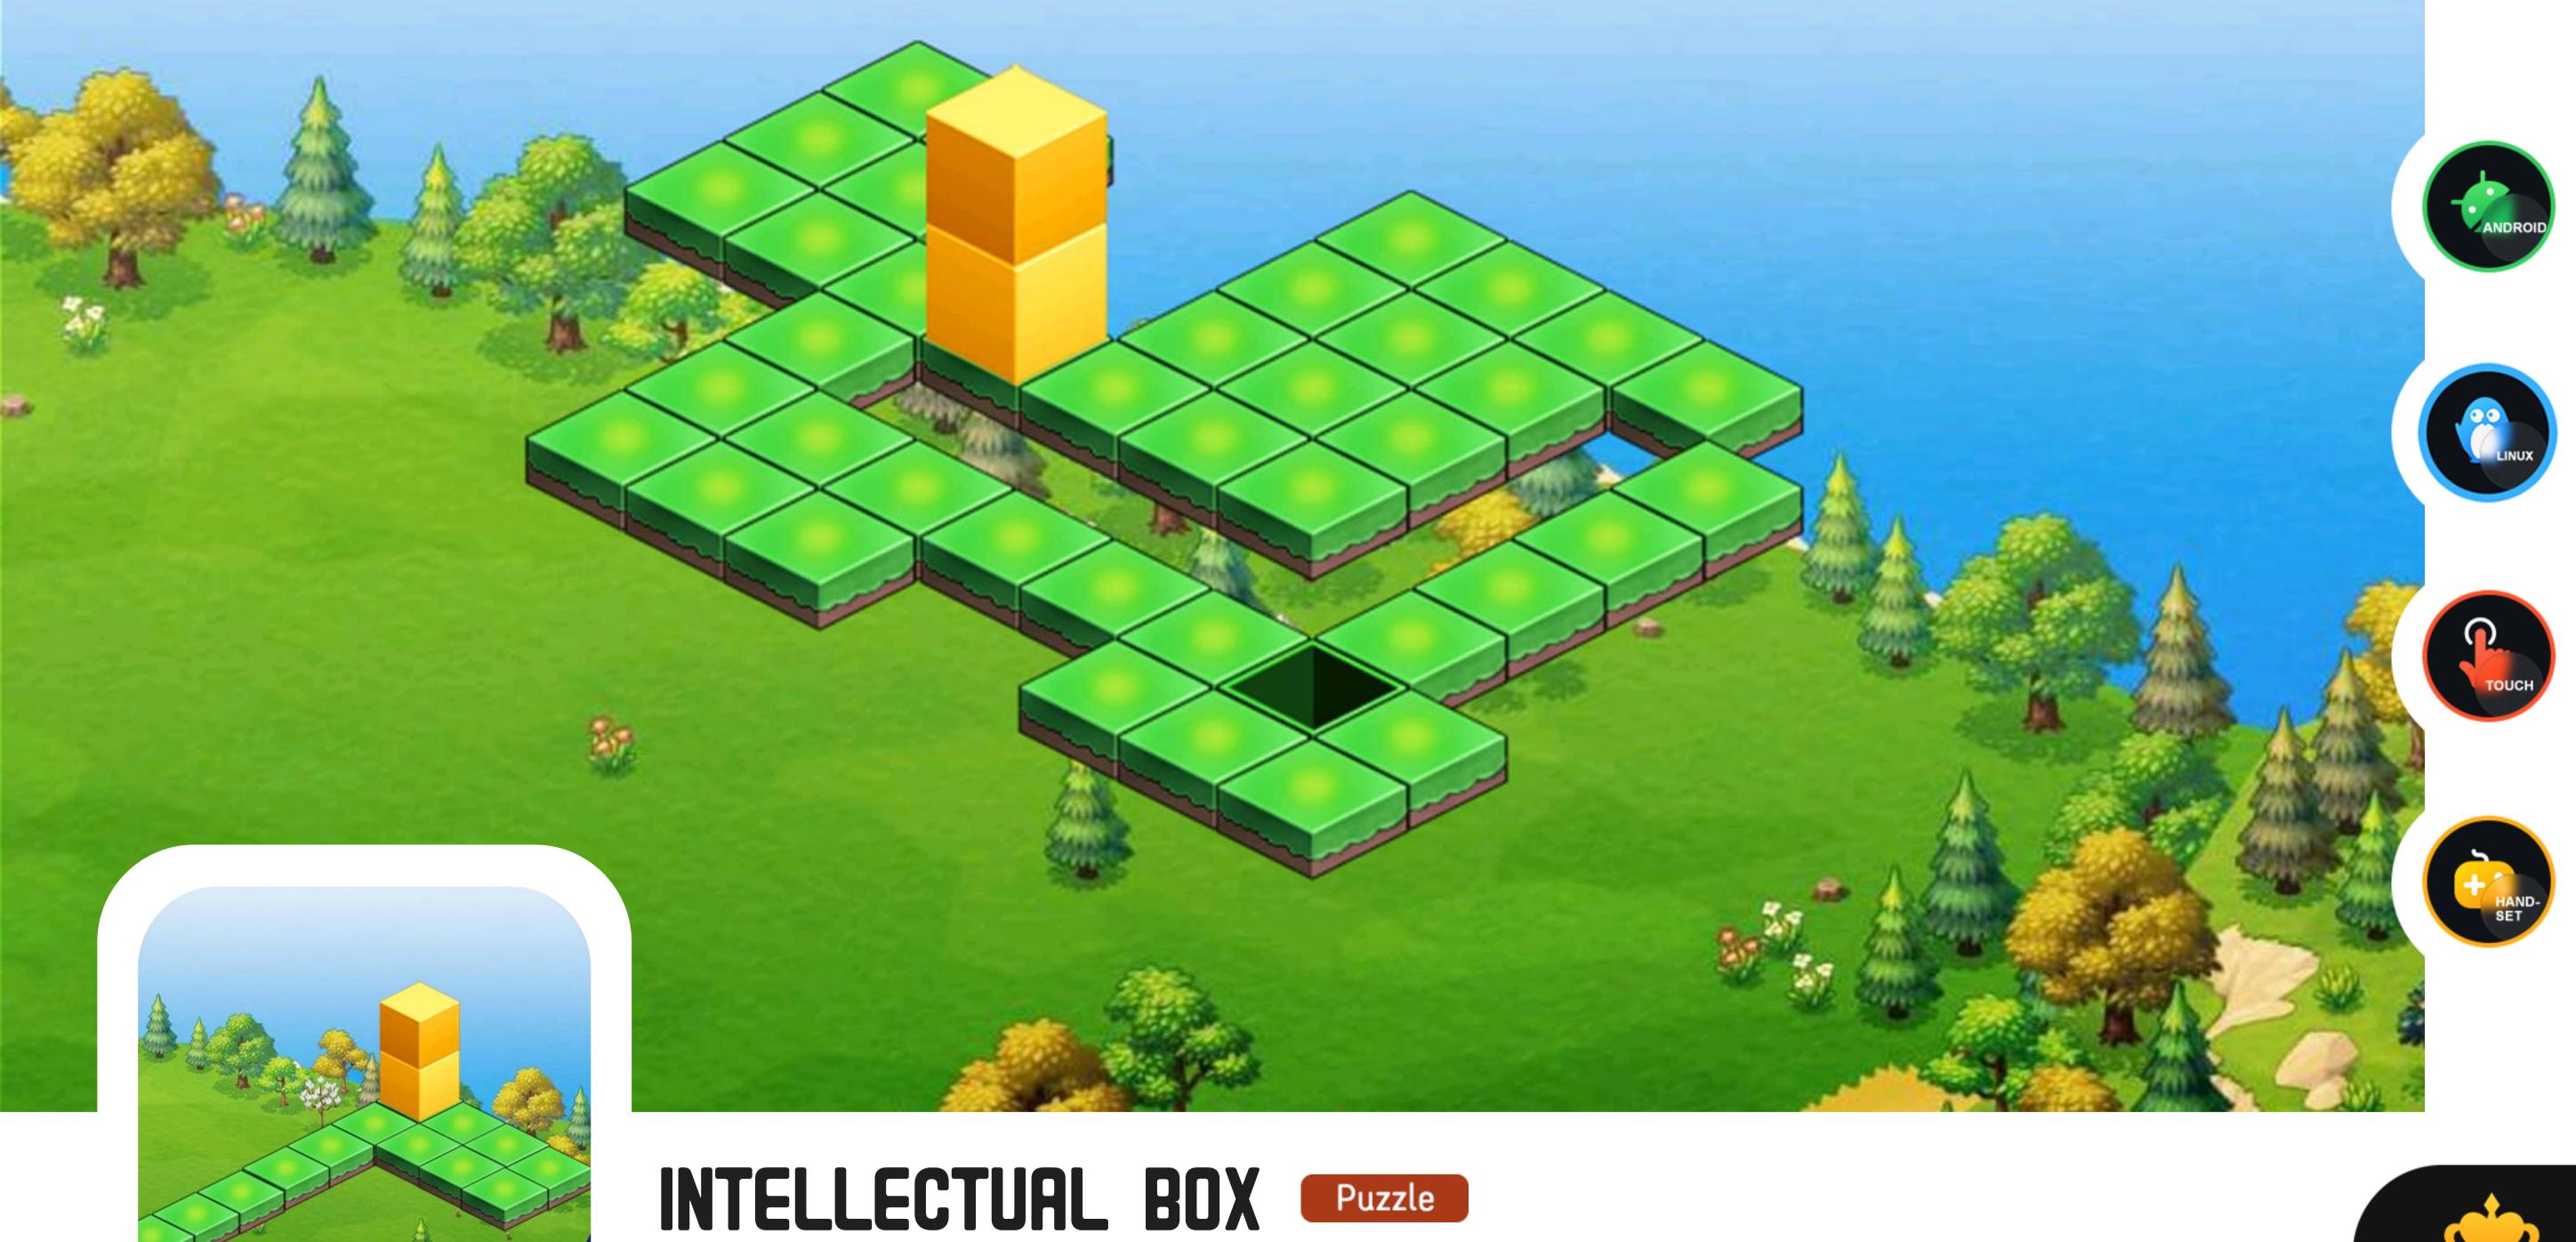

Control the box in order to get it in the hole at the end of the level. Puzzle your way through each level and make sure the box doesn't fall over the edge.

Solve a series of challenging puzzles, retrieve the keys, and restore order to the universe!