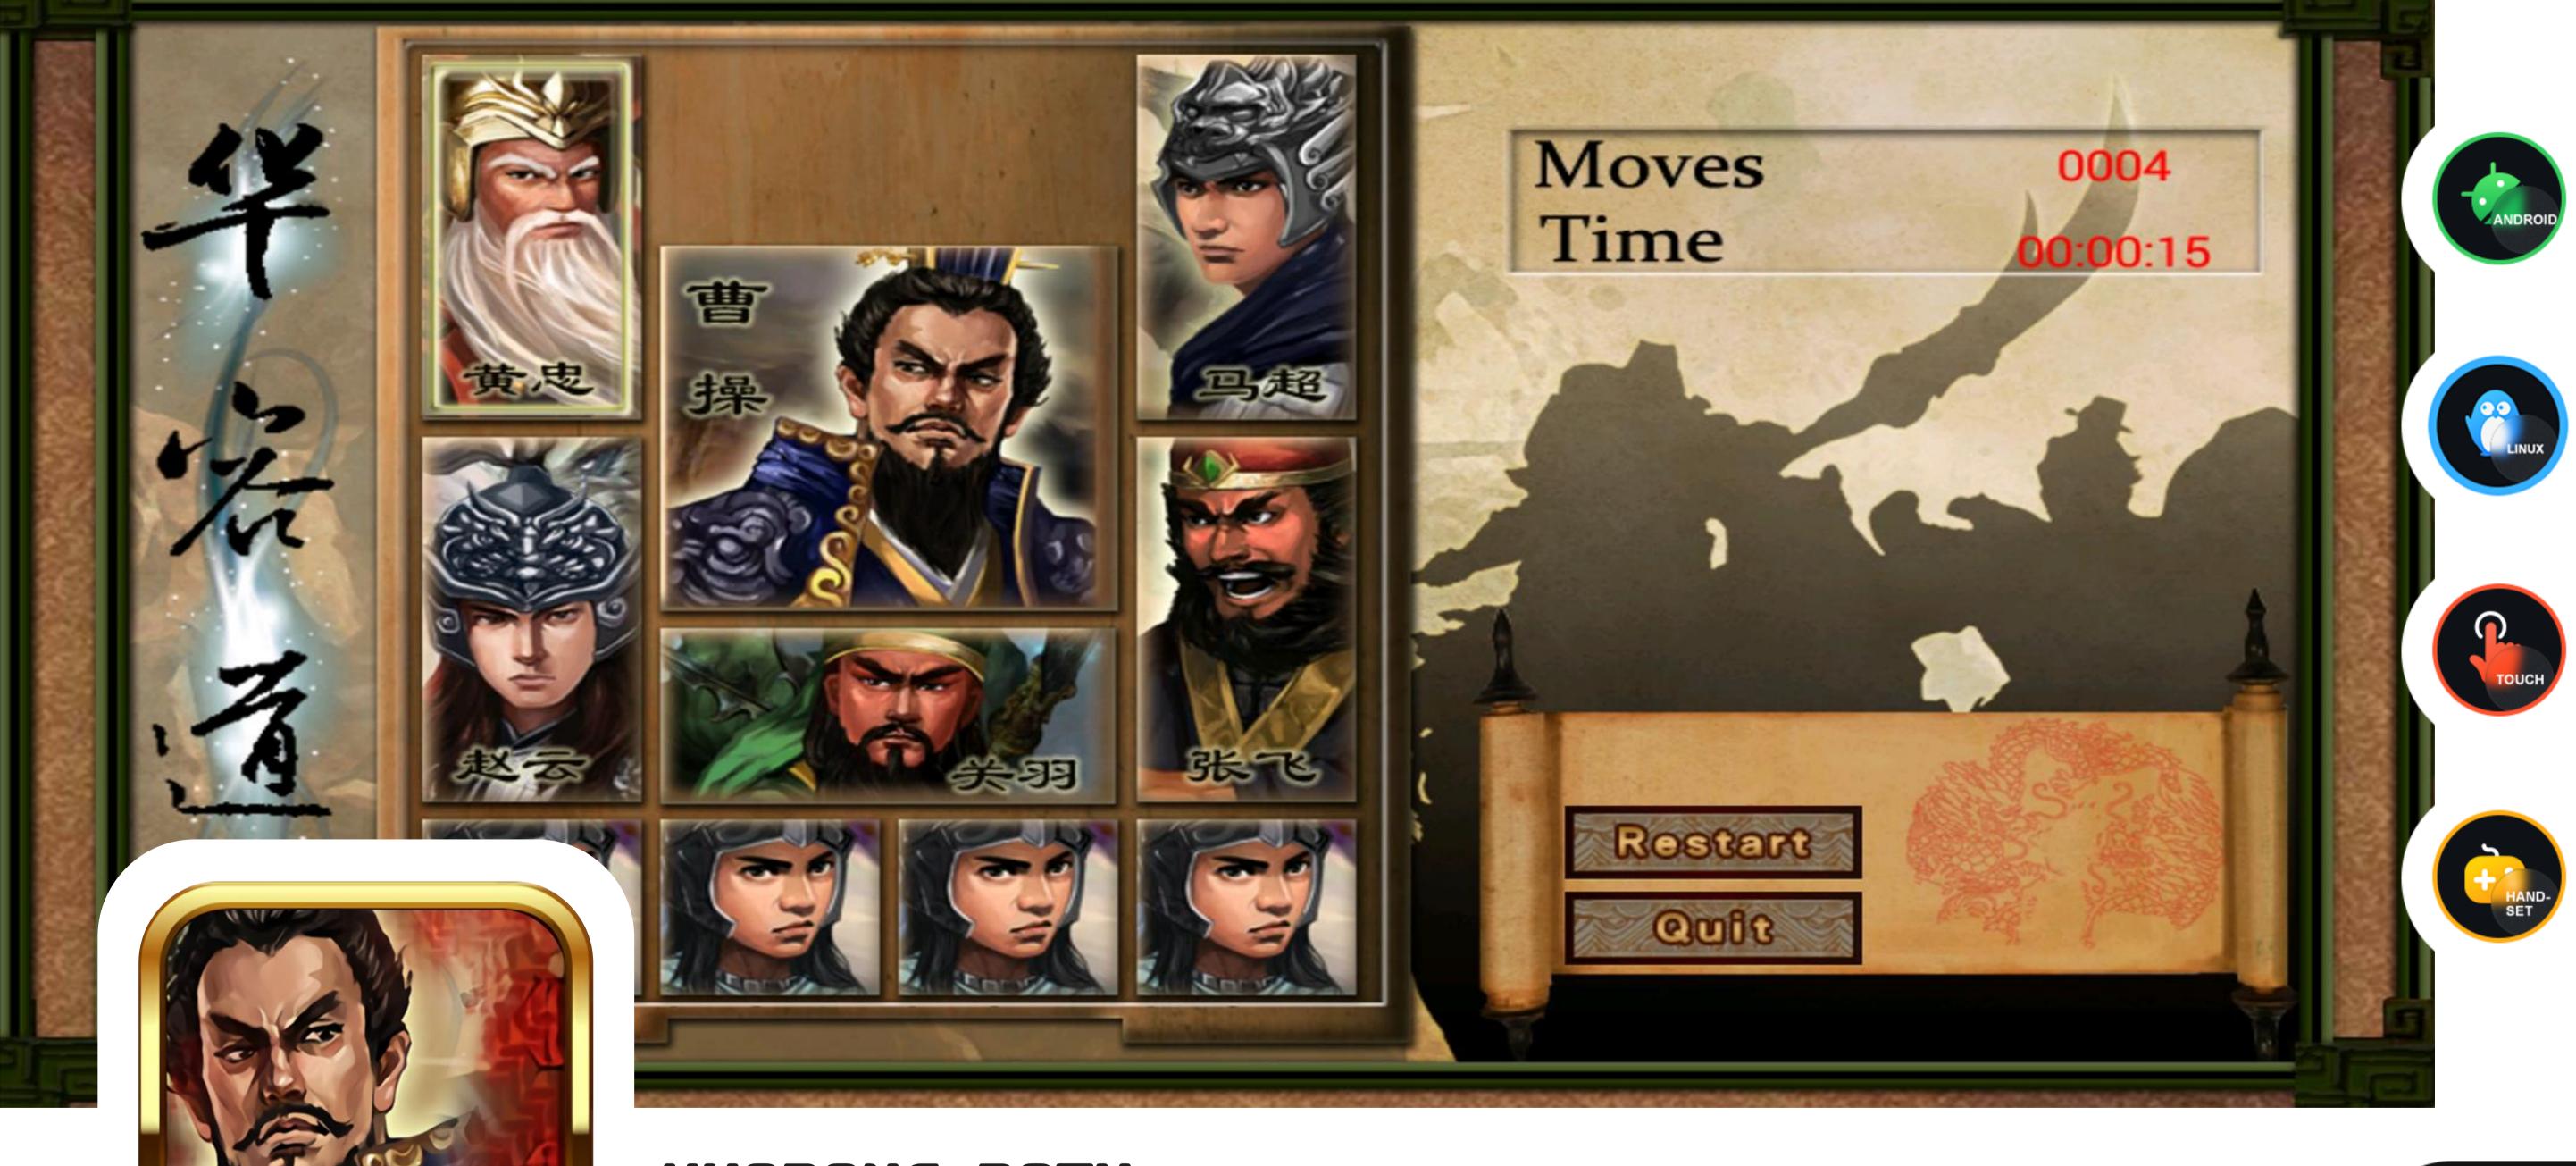

## HEXAGON PUZZLE Puzzle

**Envee** 

Place various shapes in a hexagonal honeycomb, and create a straight line from one side to another, in order to eliminate it. Try to fit as many pieces as possible.

Solve this ancient Chinese puzzle by sliding the pieces in the right way.