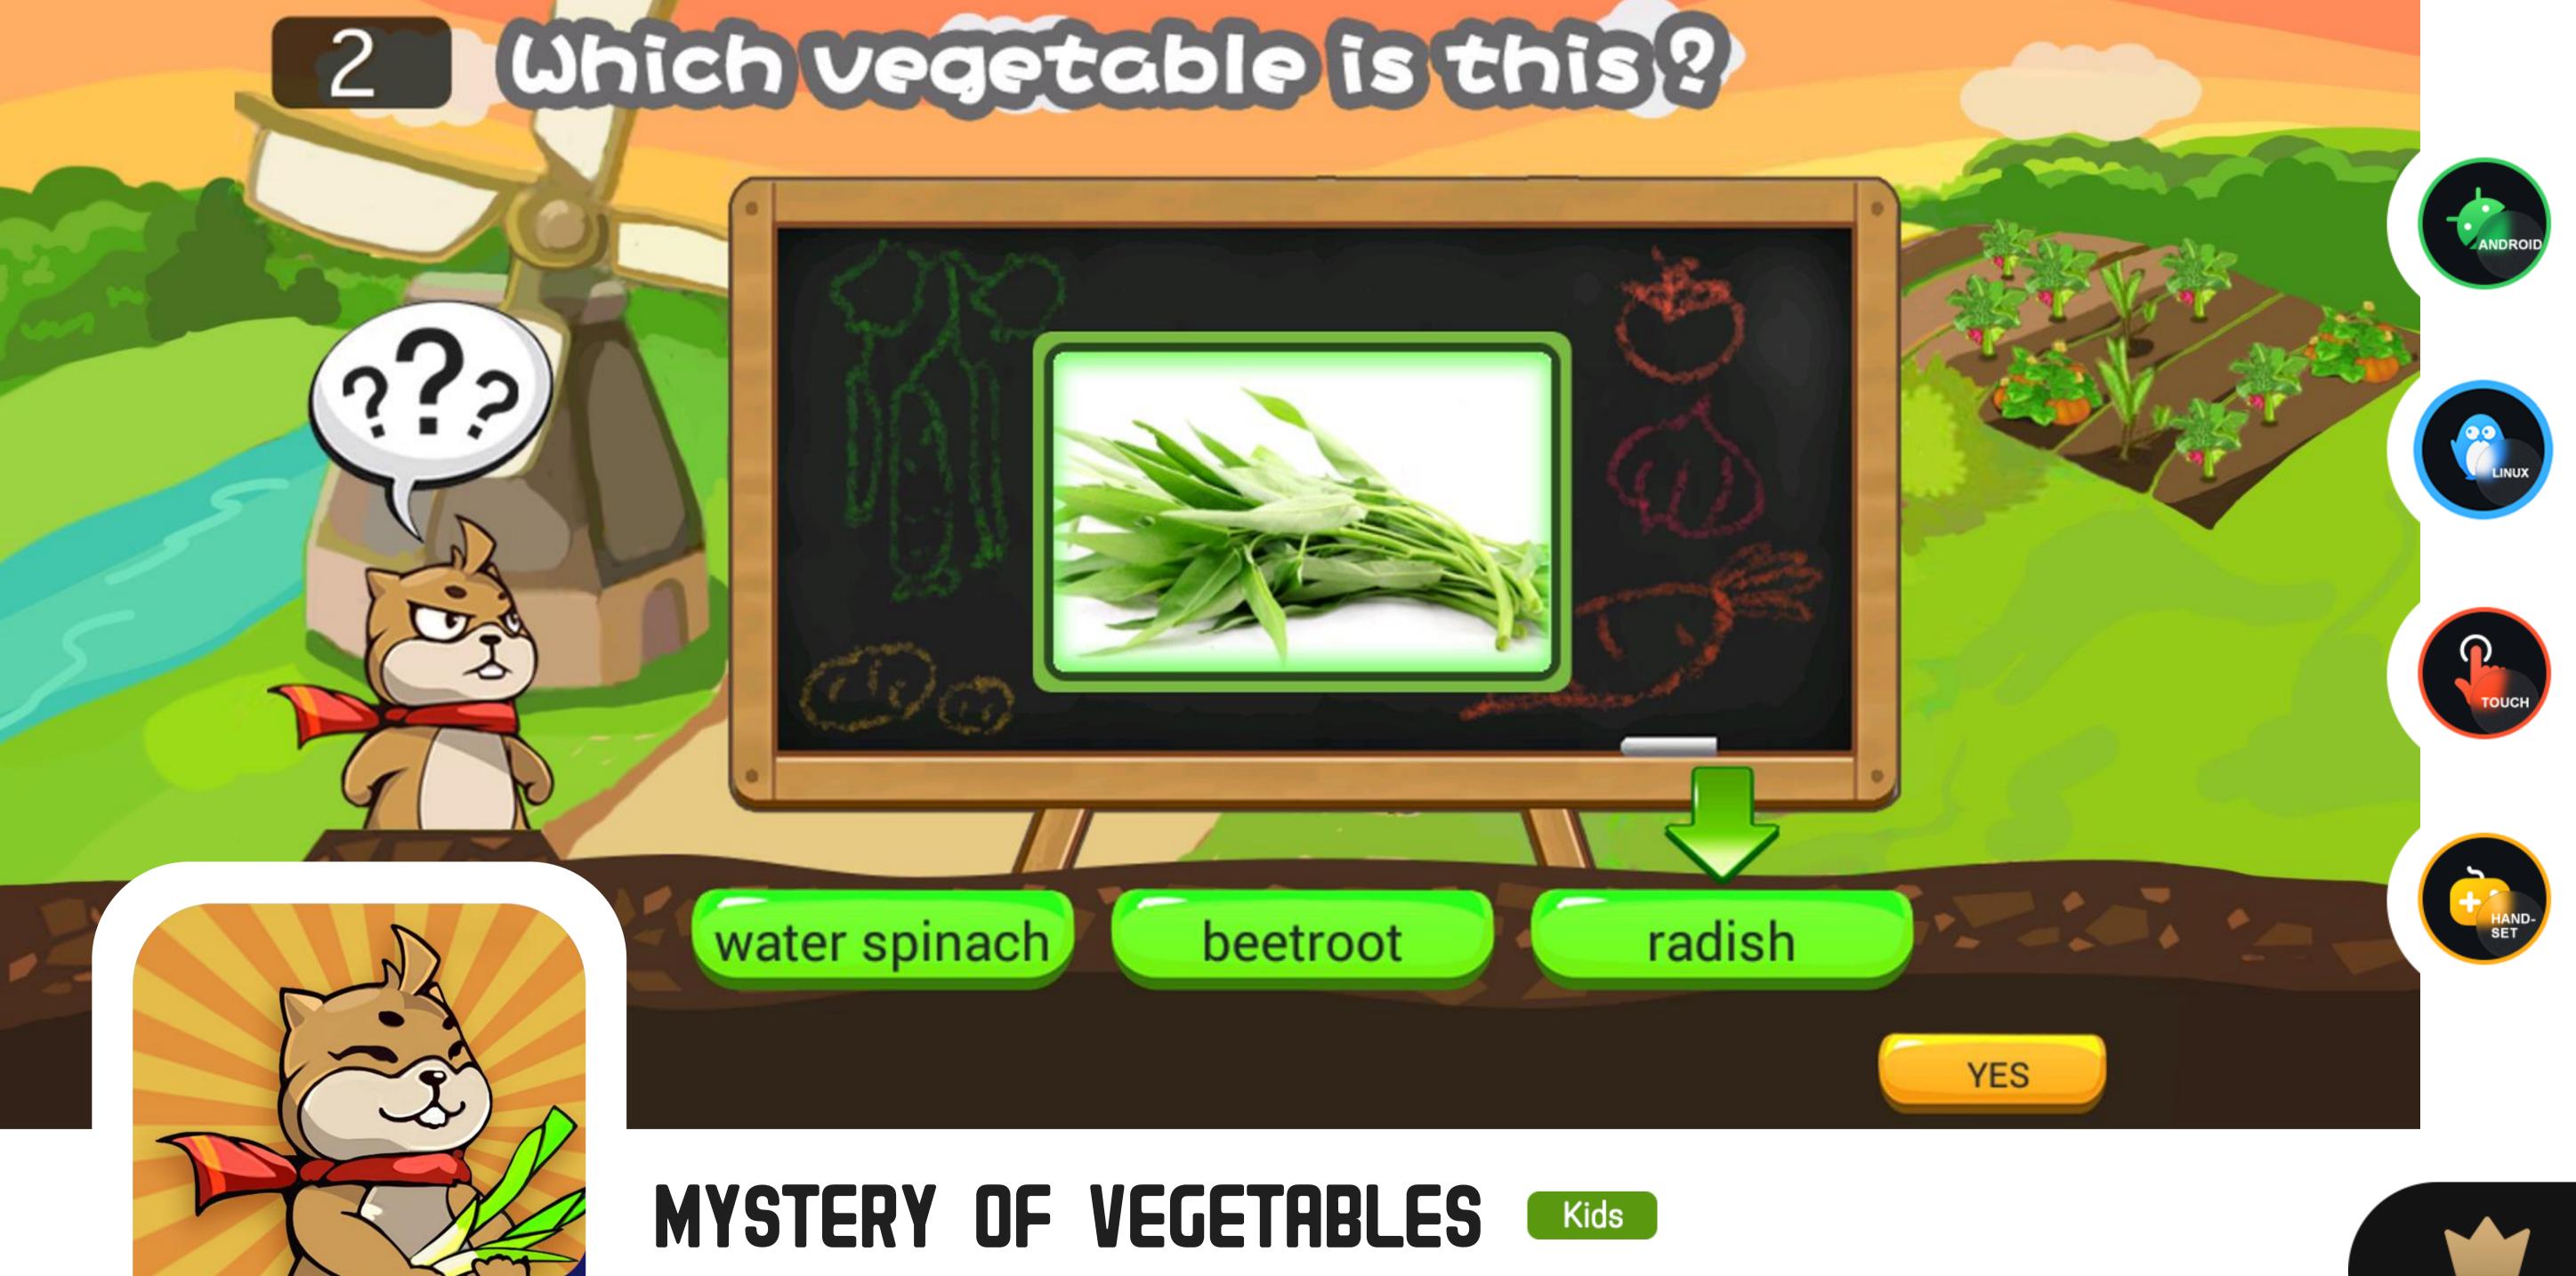

know the right answer?

the time given.

Expand your knowledge of vegetables! Take a look at the pictures, and choose the right answer! The goal is to answer all 50 questions correctly.