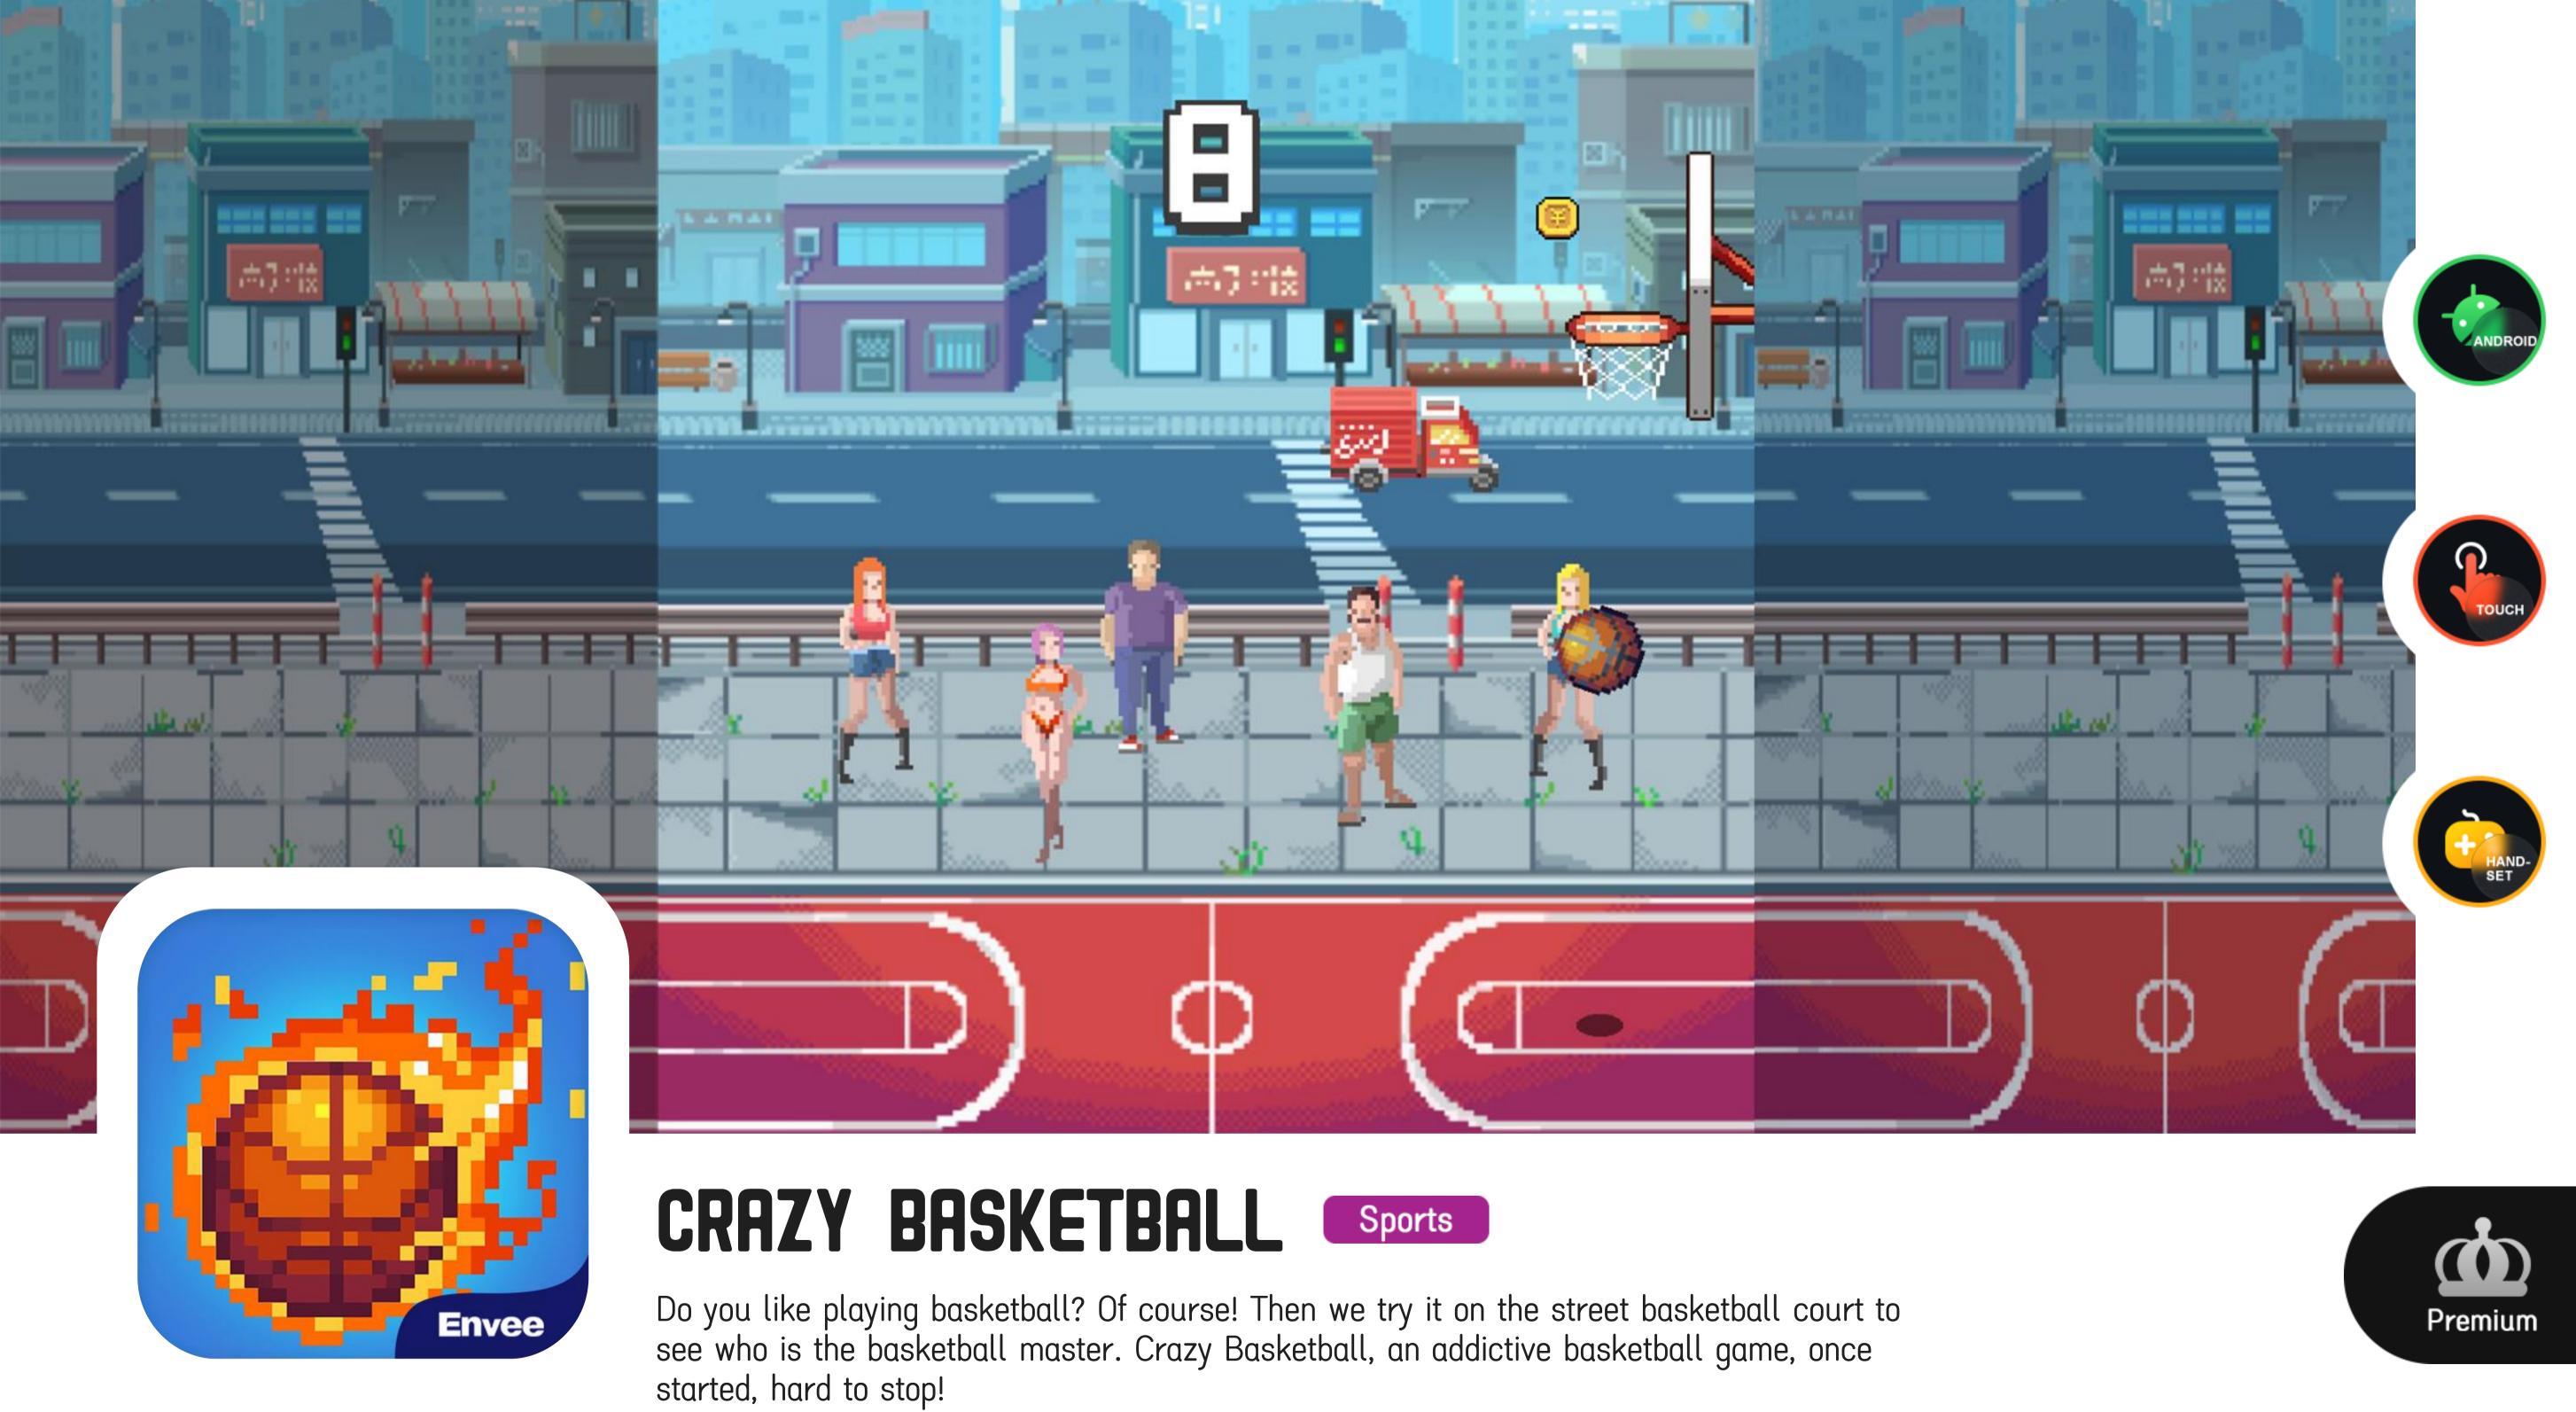

Billiards is an elegant indoor sport, which is popular all over the world. People hit the ball with cue and count points to determine the winner.

Score as many points as you can in one minute by throwing the balls in the basket. You get two points when you score in a stationary basket, and three points when the basket is moving.

## **Sports**

4x4 JAM
Champion Darts
Crazy Basketball
Winter Soccer
3D Extreme Racing
Power Pool
Super Golf
Basketball