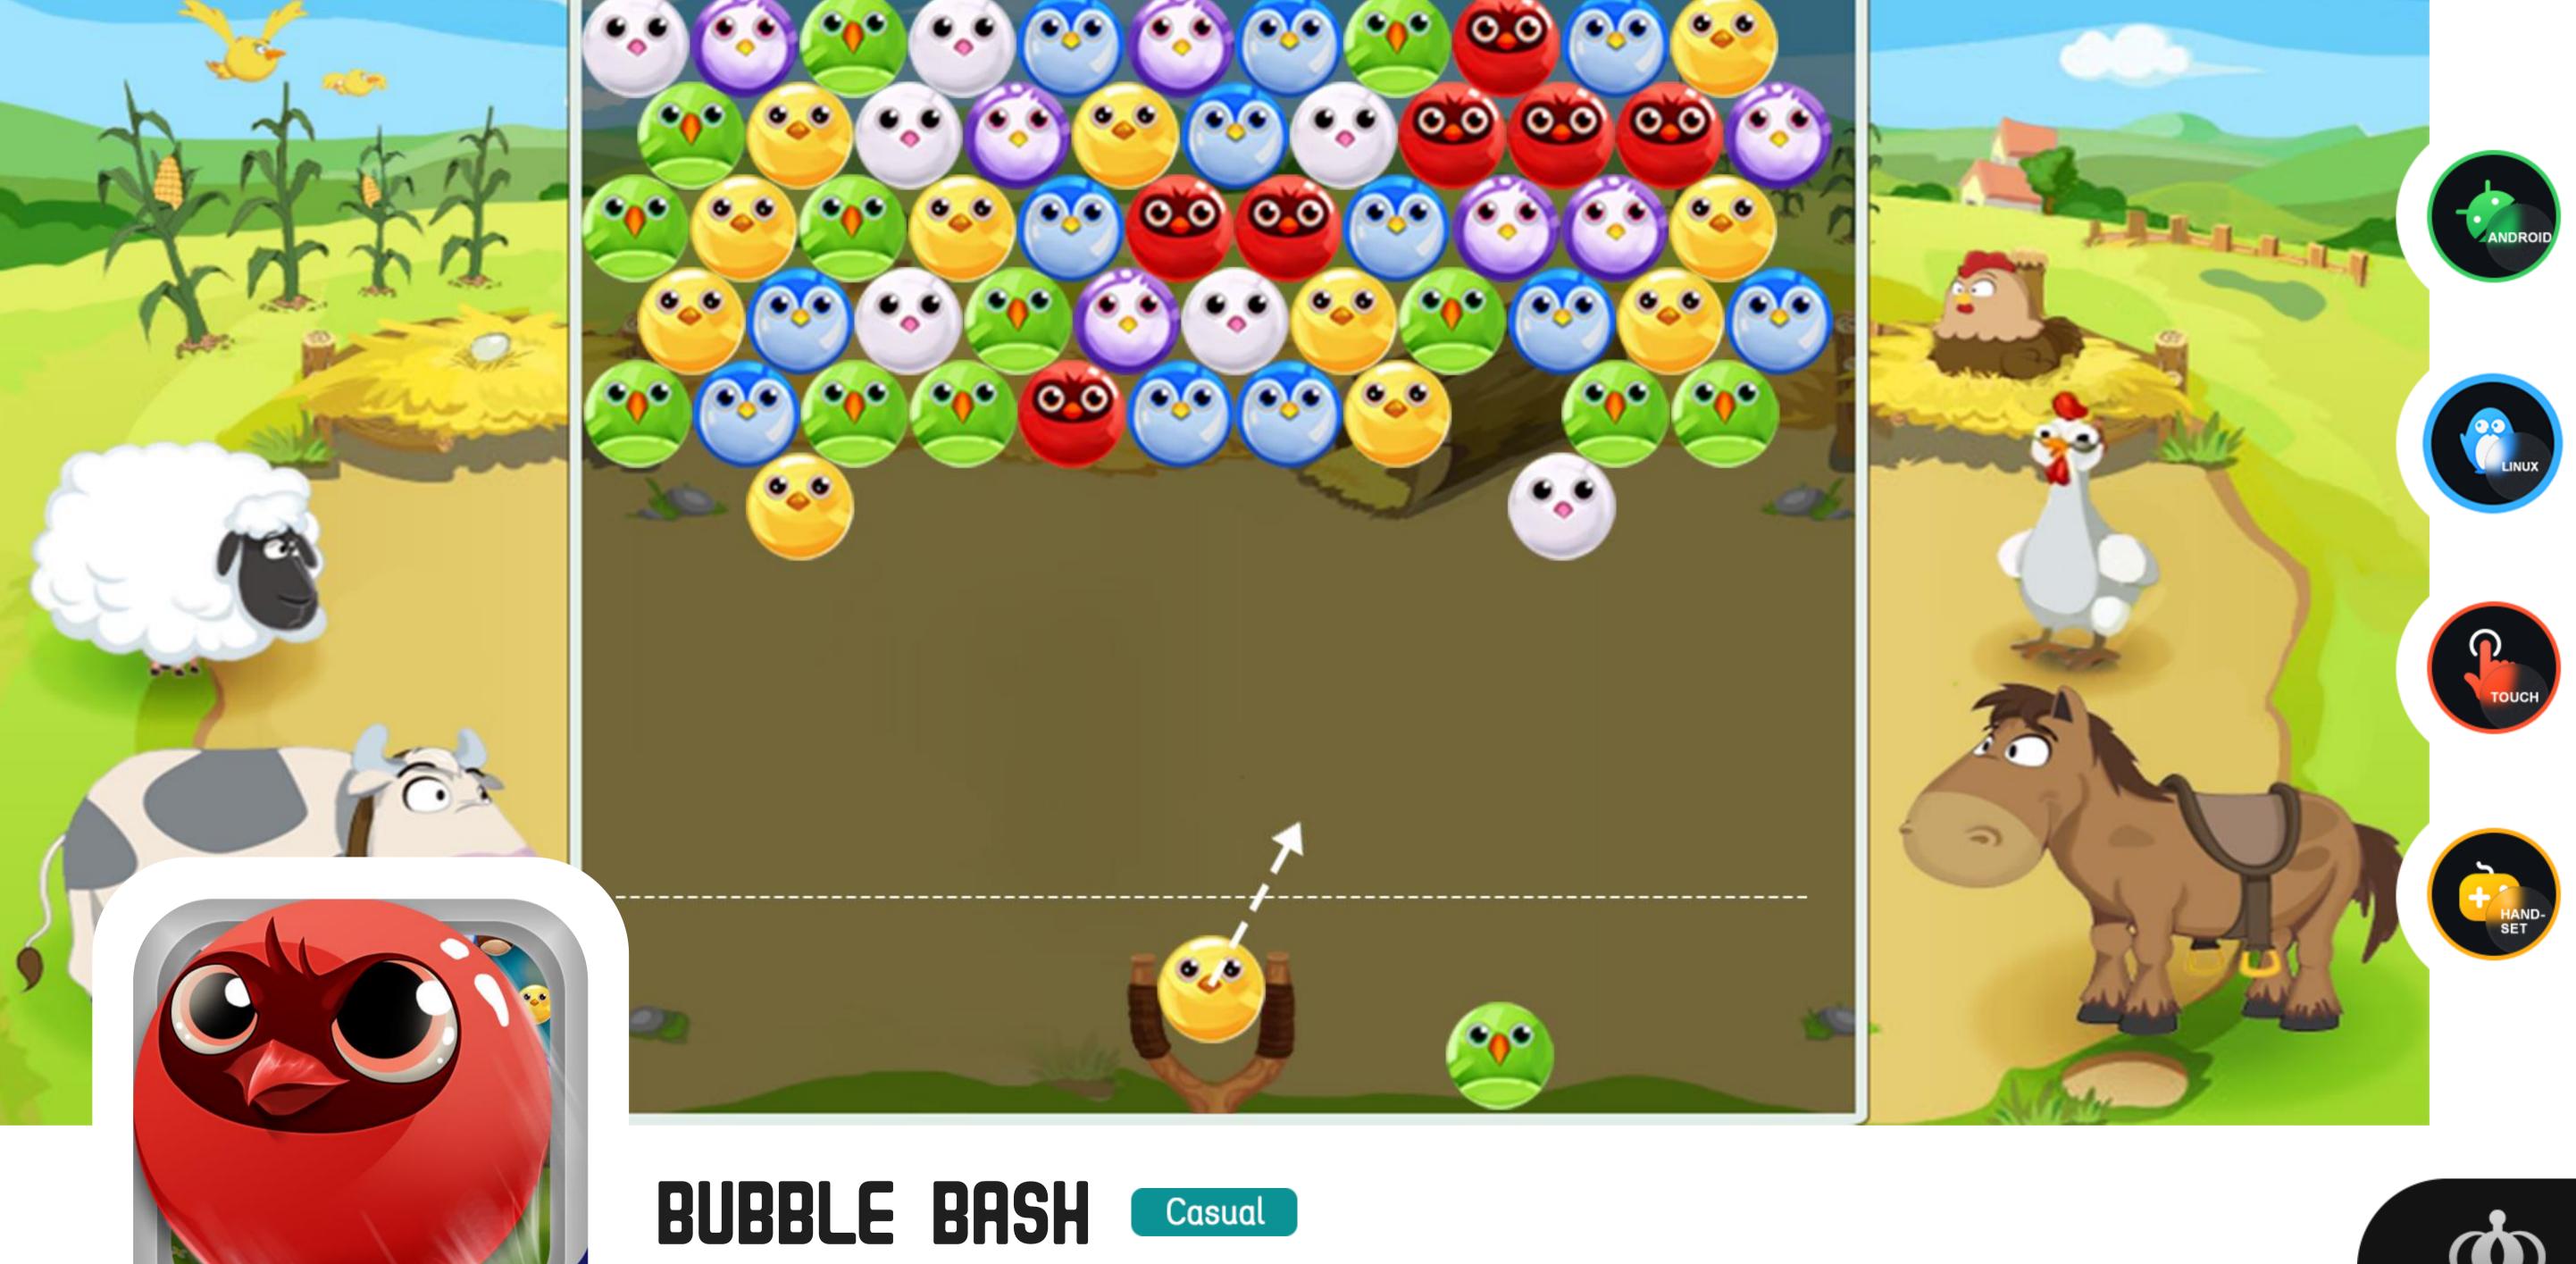

Eliminate the balls in the field by firing balls of the same color at them. When 3 or more balls with the same color are connected, they will vanish. Don't let the balls cross your line!

You just arrived in New York, to pursue your dream of becoming a chef. You want to work for the famed and attractive chef to gain experience. Work your way …