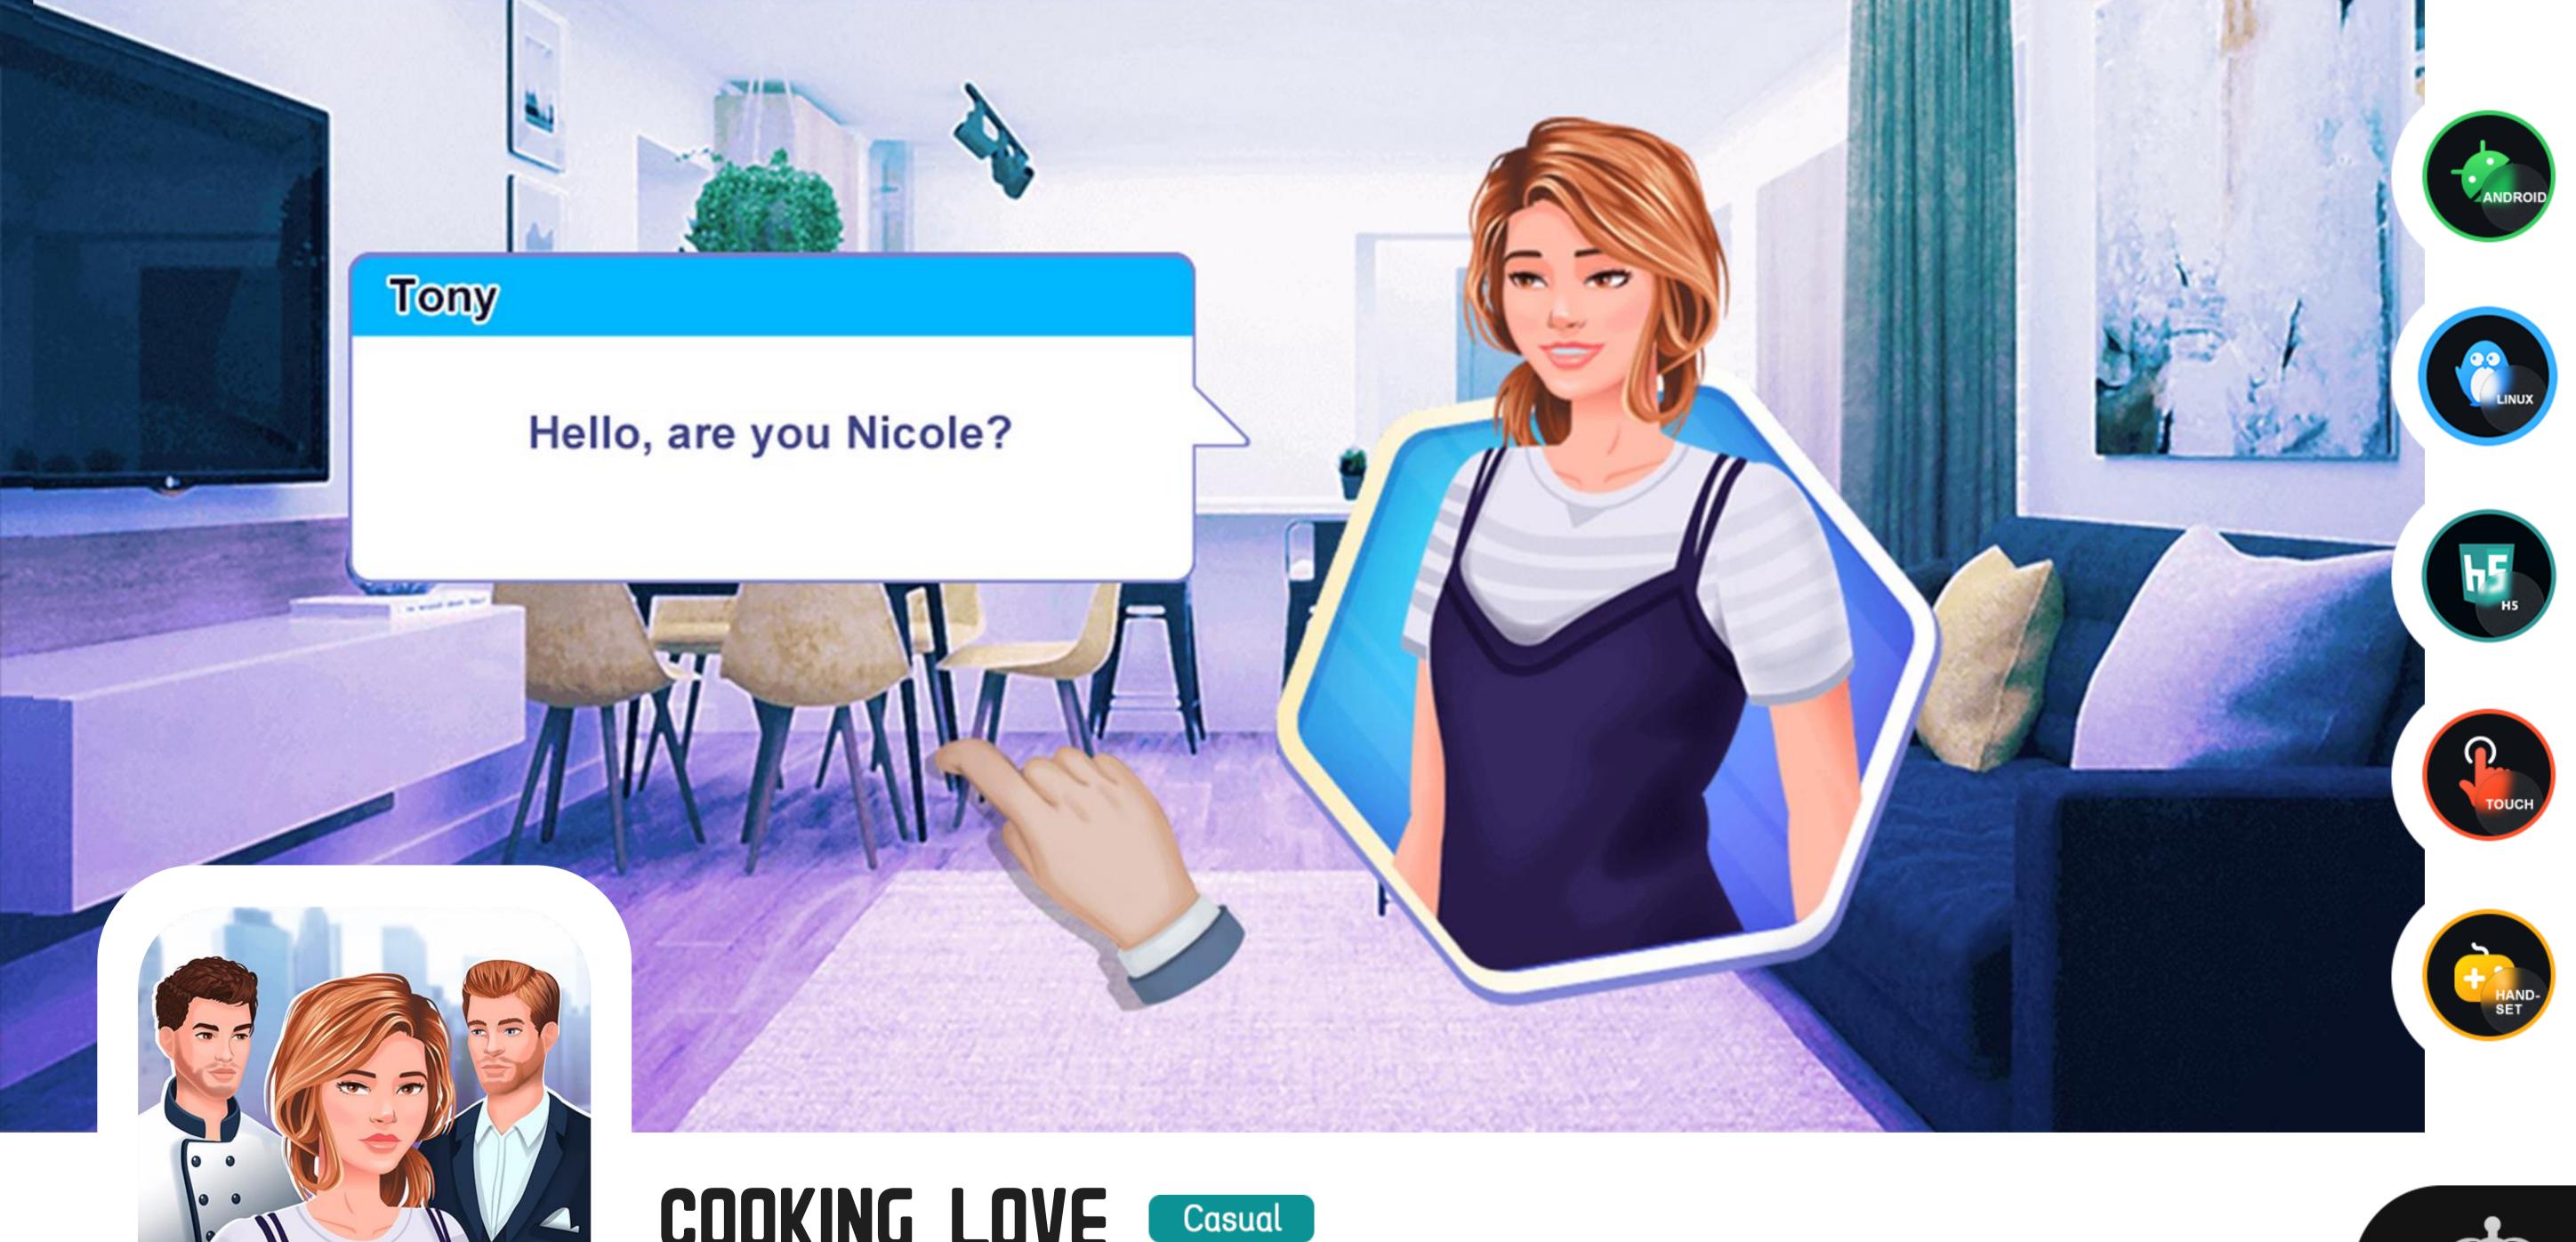

Eliminate the balls in the field by firing balls of the same color at them. When 3 or more balls with the same color are connected, they will vanish. Don't let the balls cross your line!

You just arrived in New York, to pursue your dream of becoming a chef. You want to work for the famed and attractive chef to gain experience. Work your way …