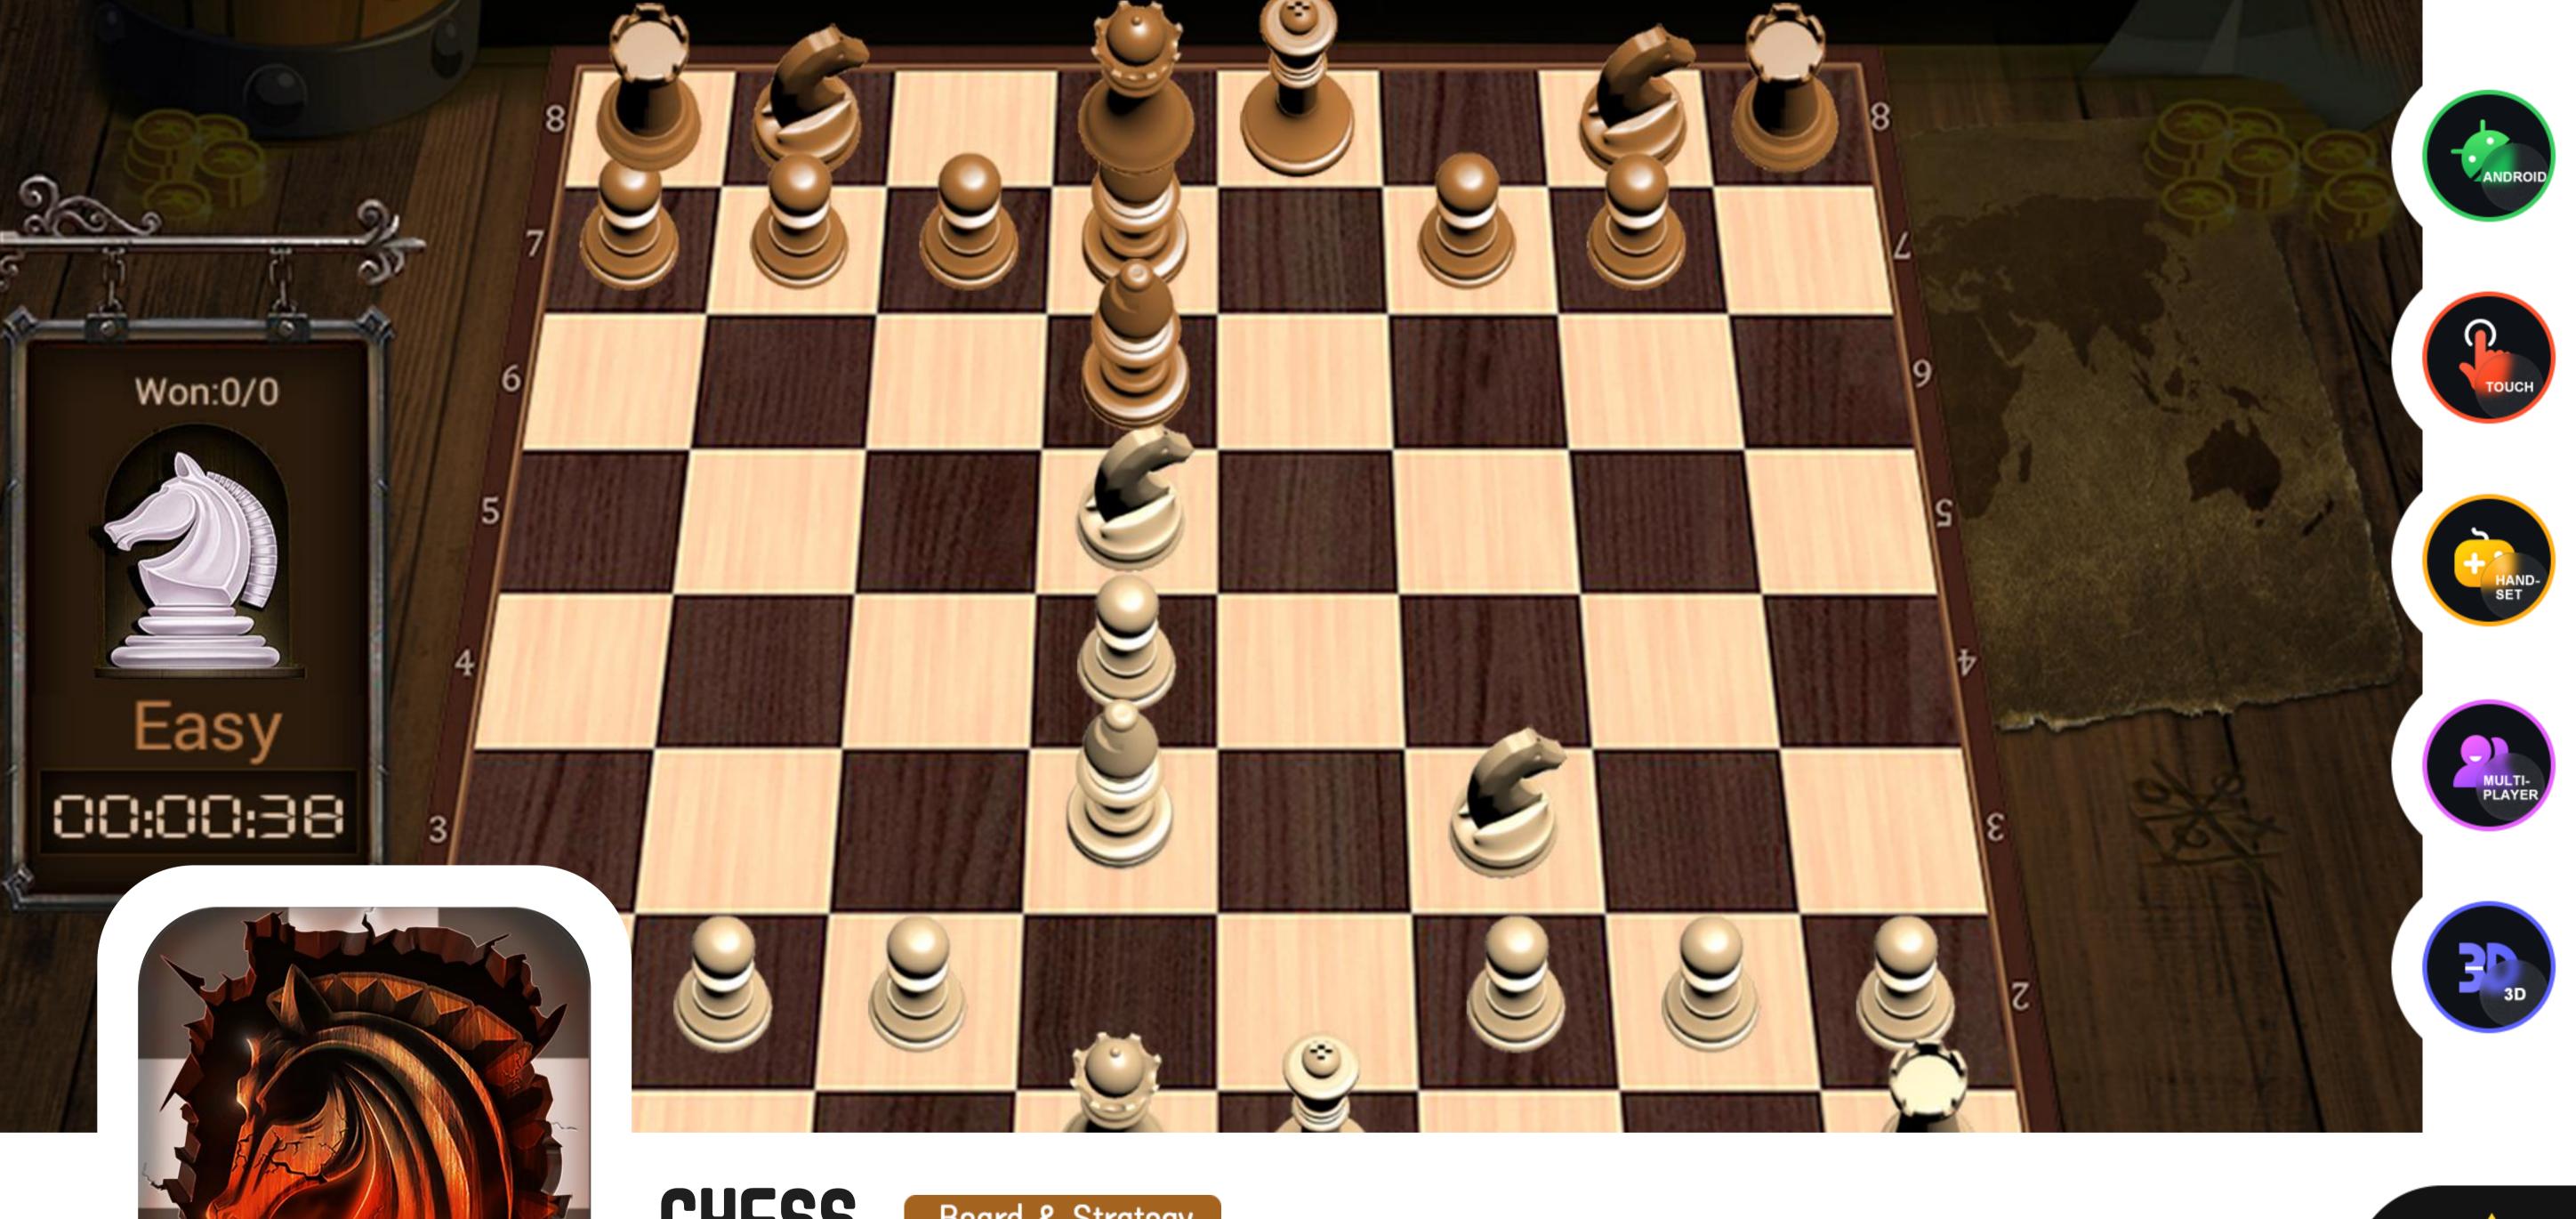

**Envee** 

Board & Strategy

Chess is one of the most classic and popular board games. You can train your mind and keep your concentration in this game. By using the 45° looking down perspective, it gives you a better playing experience.