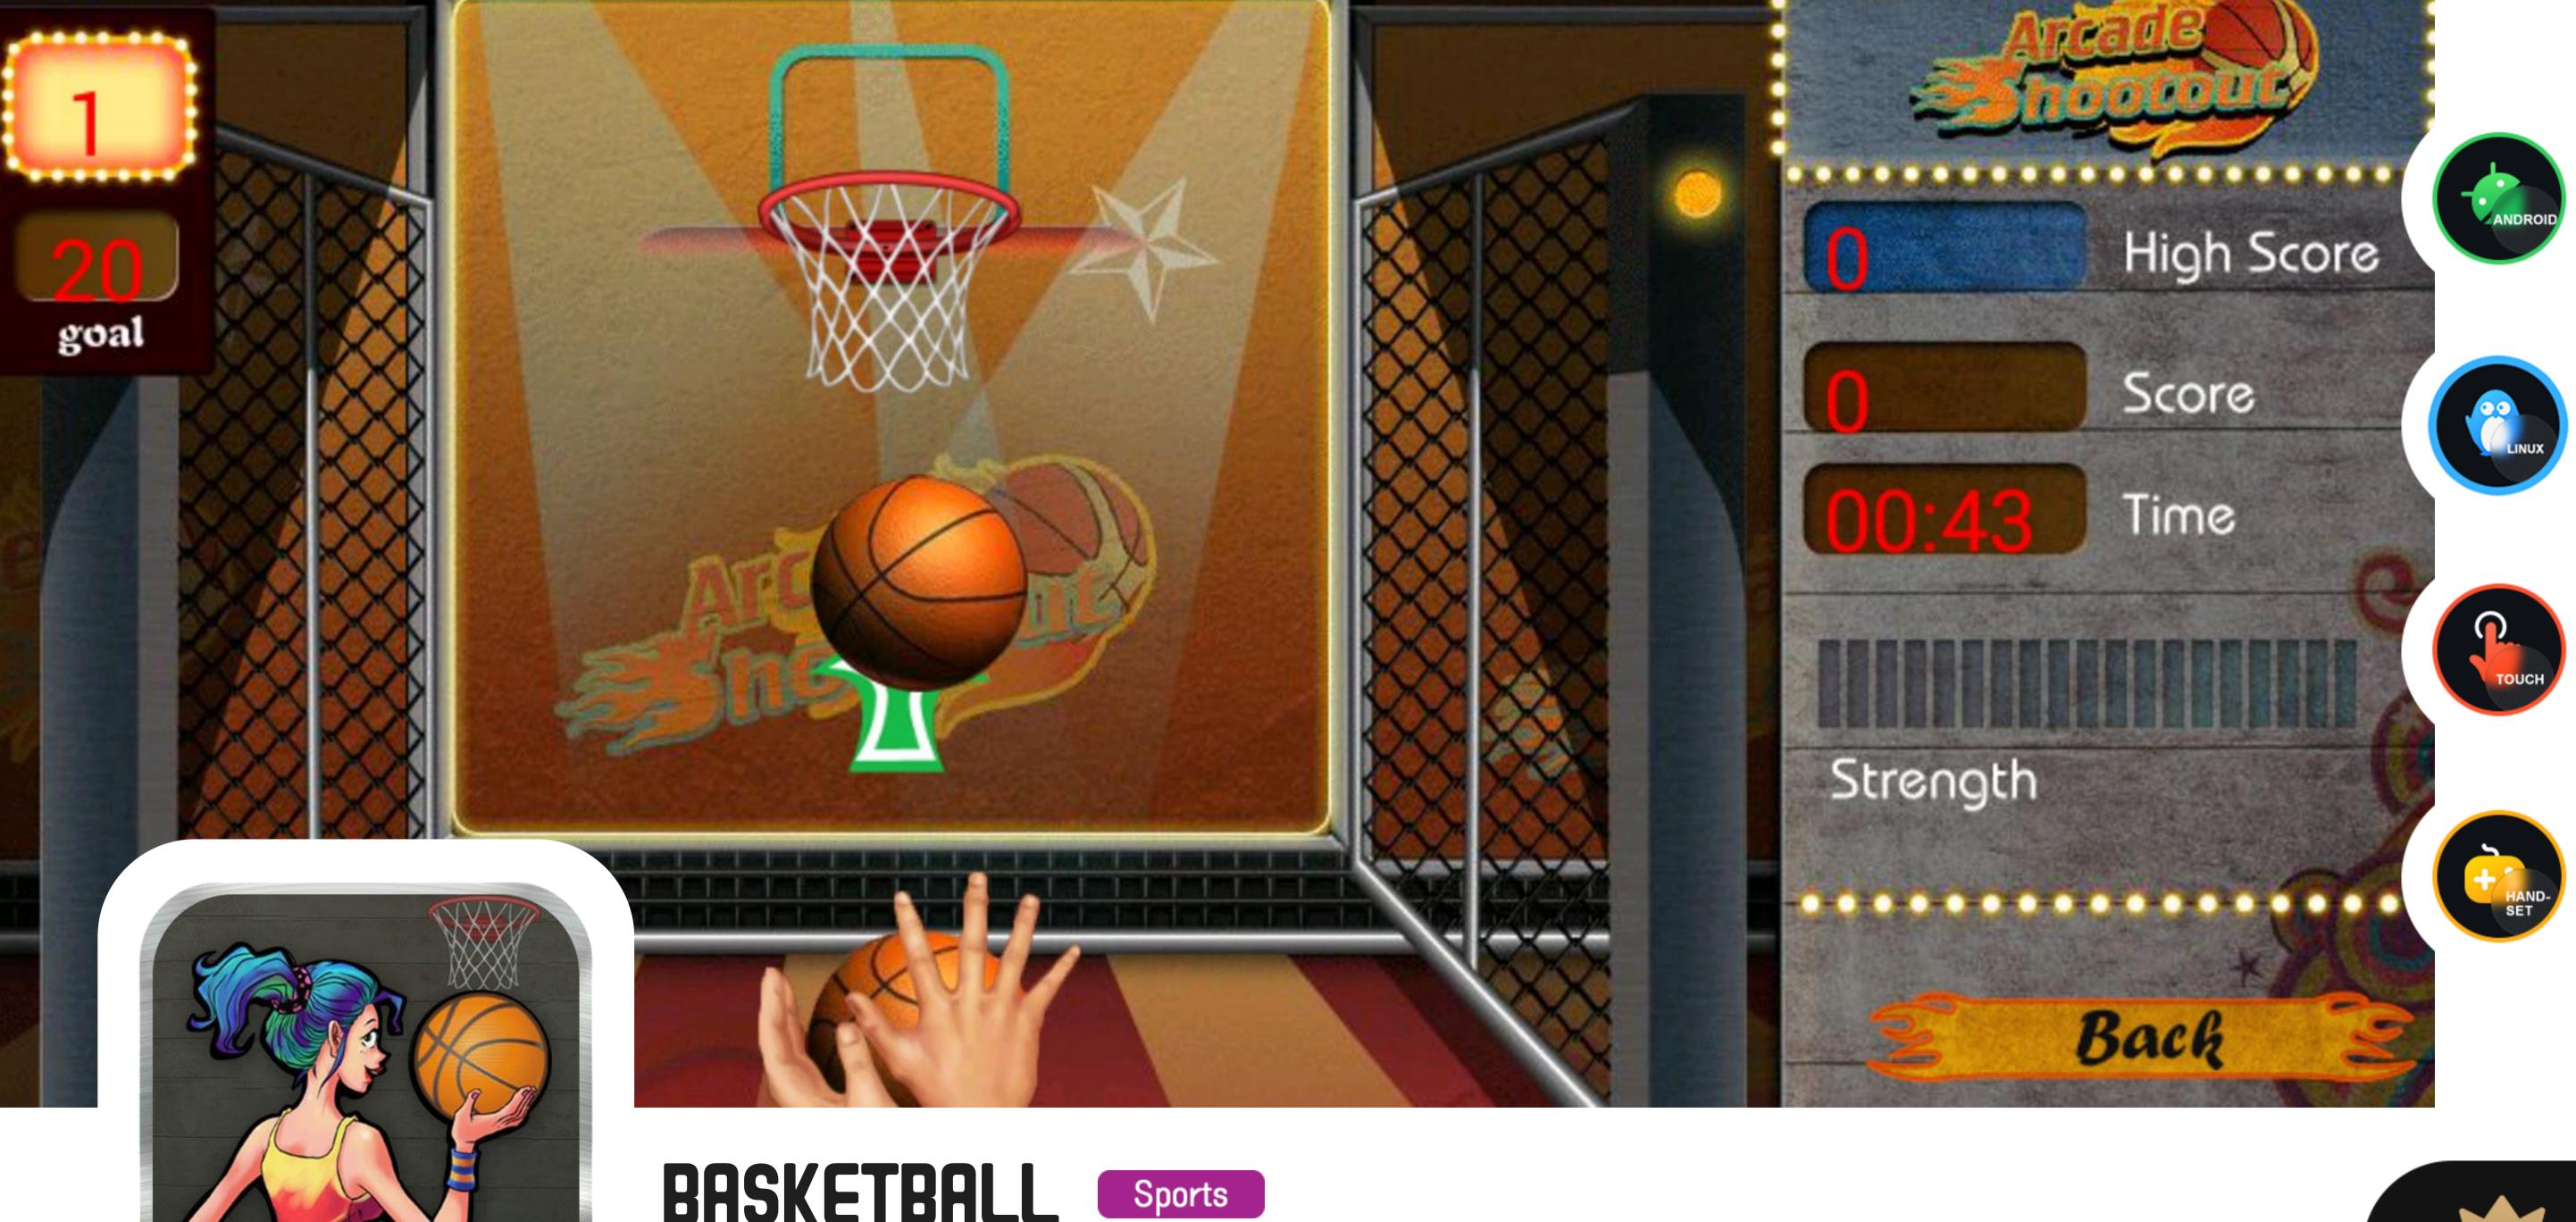

Billiards is an elegant indoor sport, which is popular all over the world. People hit the ball with cue and count points to determine the winner.

Score as many points as you can in one minute by throwing the balls in the basket. You get two points when you score in a stationary basket, and three points when the basket is moving.

## **Sports**

4x4 JAM
Champion Darts
Crazy Basketball
Winter Soccer
3D Extreme Racing
Power Pool
Super Golf
Basketball