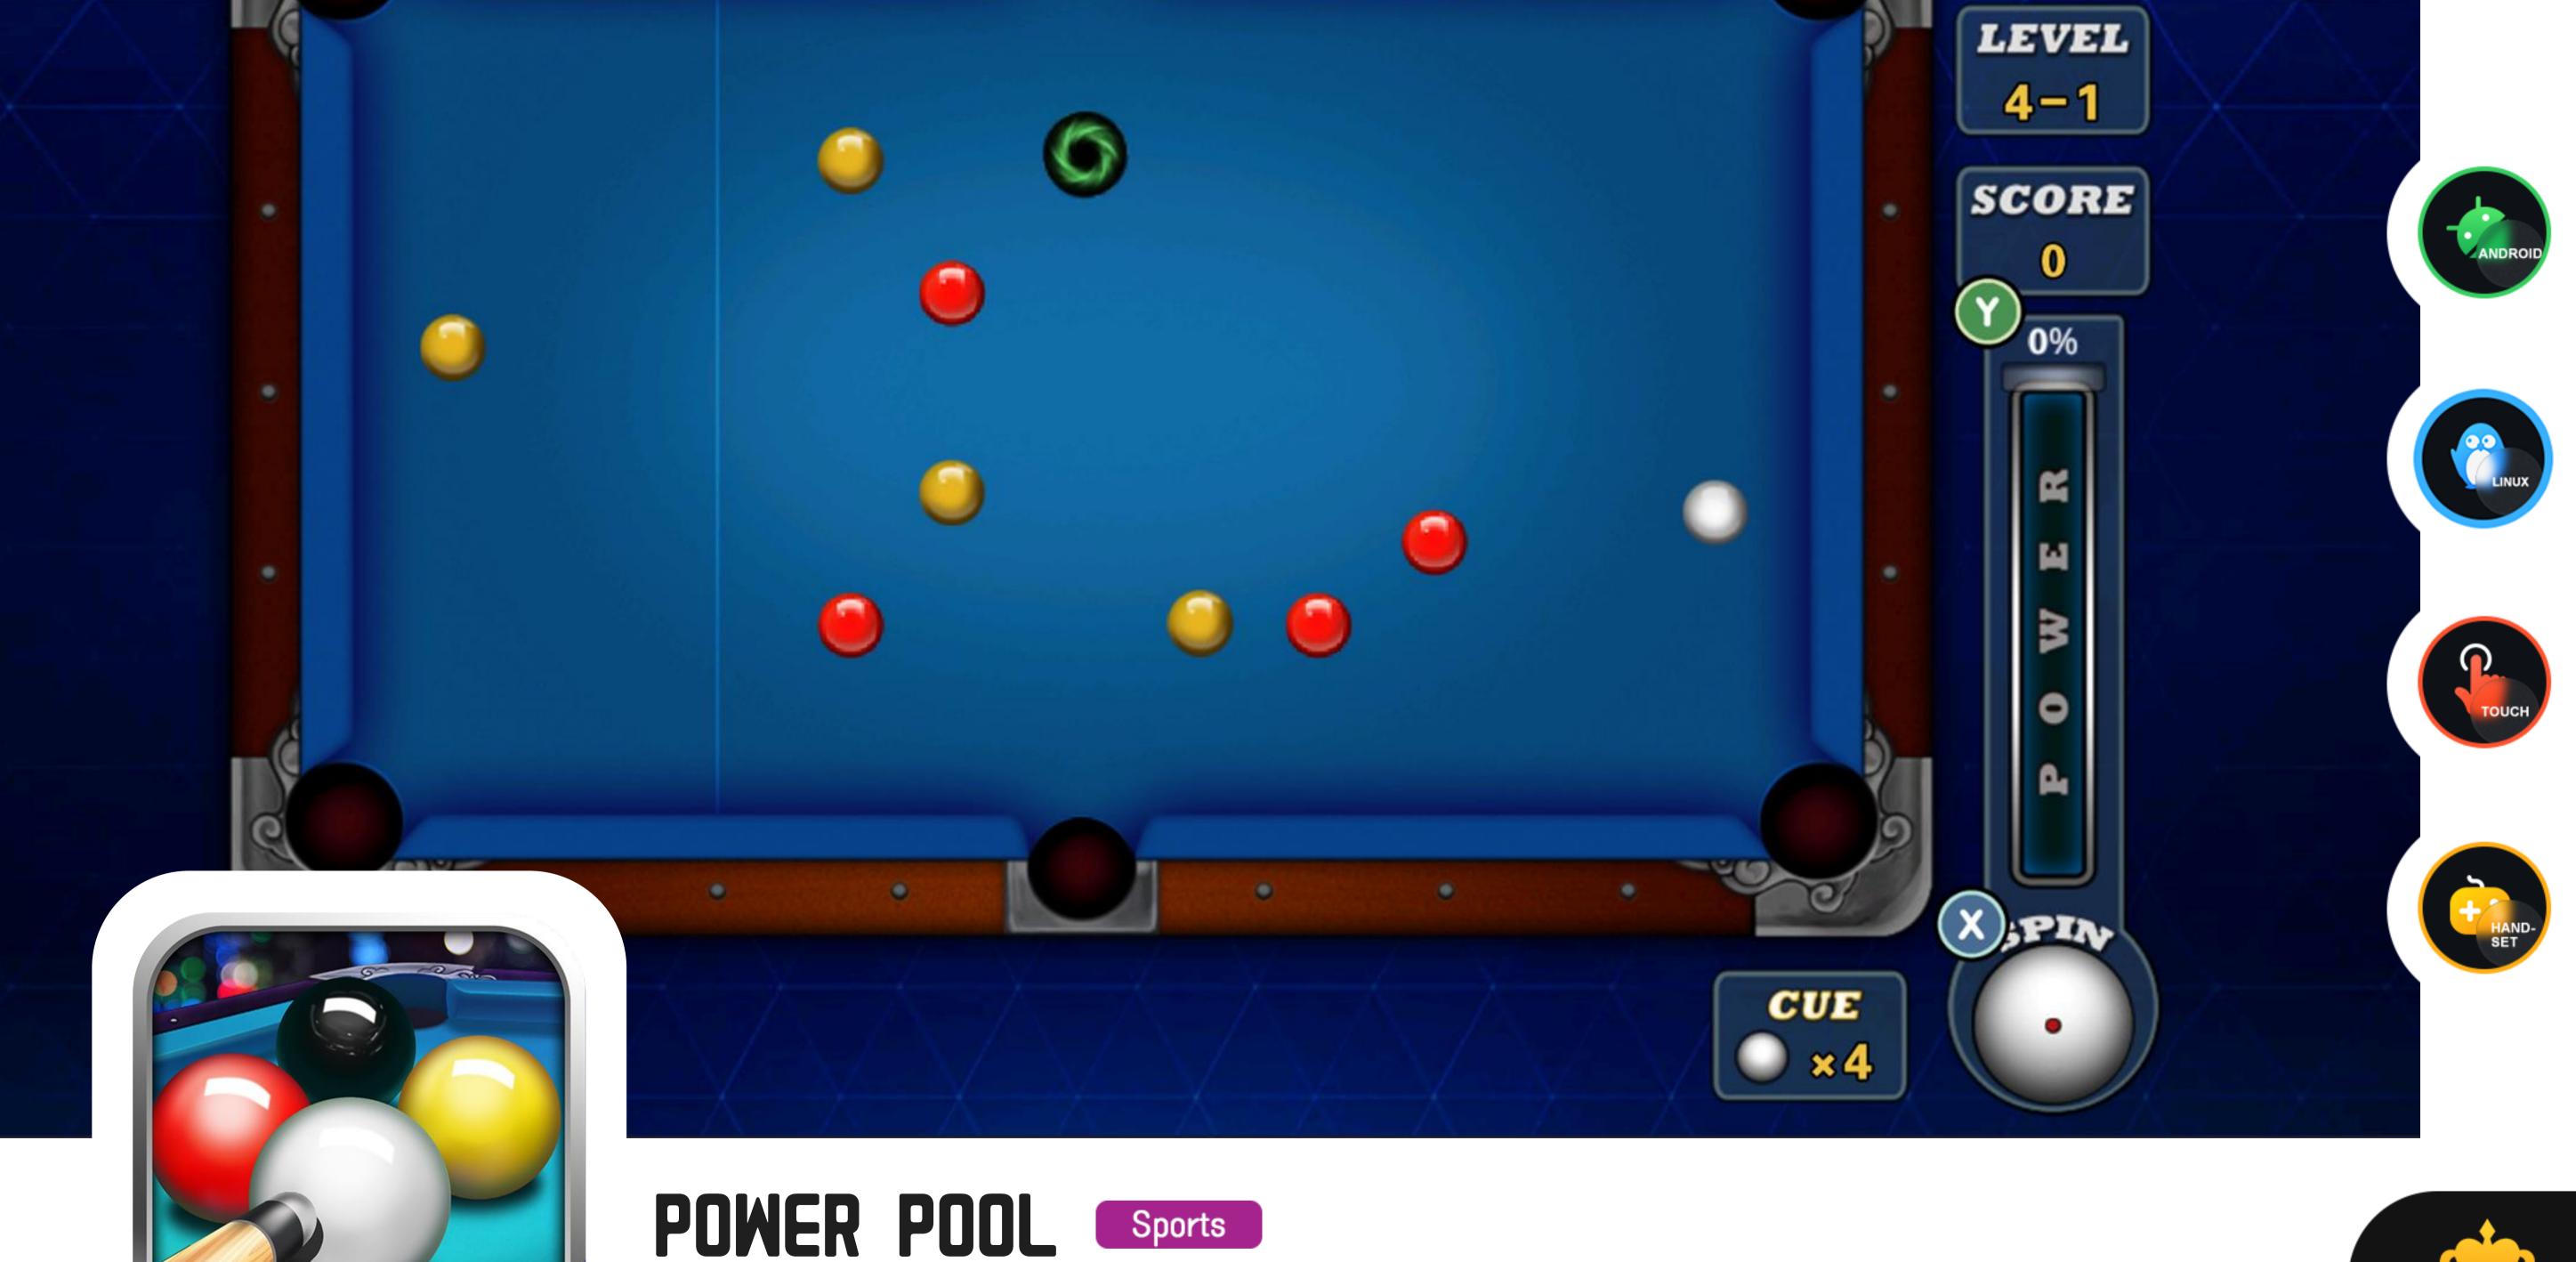

Billiards is an elegant indoor sport, which is popular all over the world. People hit the ball with cue and count points to determine the winner.

Score as many points as you can in one minute by throwing the balls in the basket. You get two points when you score in a stationary basket, and three points when the basket is moving.

## **Sports**

4x4 JAM
Champion Darts
Crazy Basketball
Winter Soccer
3D Extreme Racing
Power Pool
Super Golf
Basketball