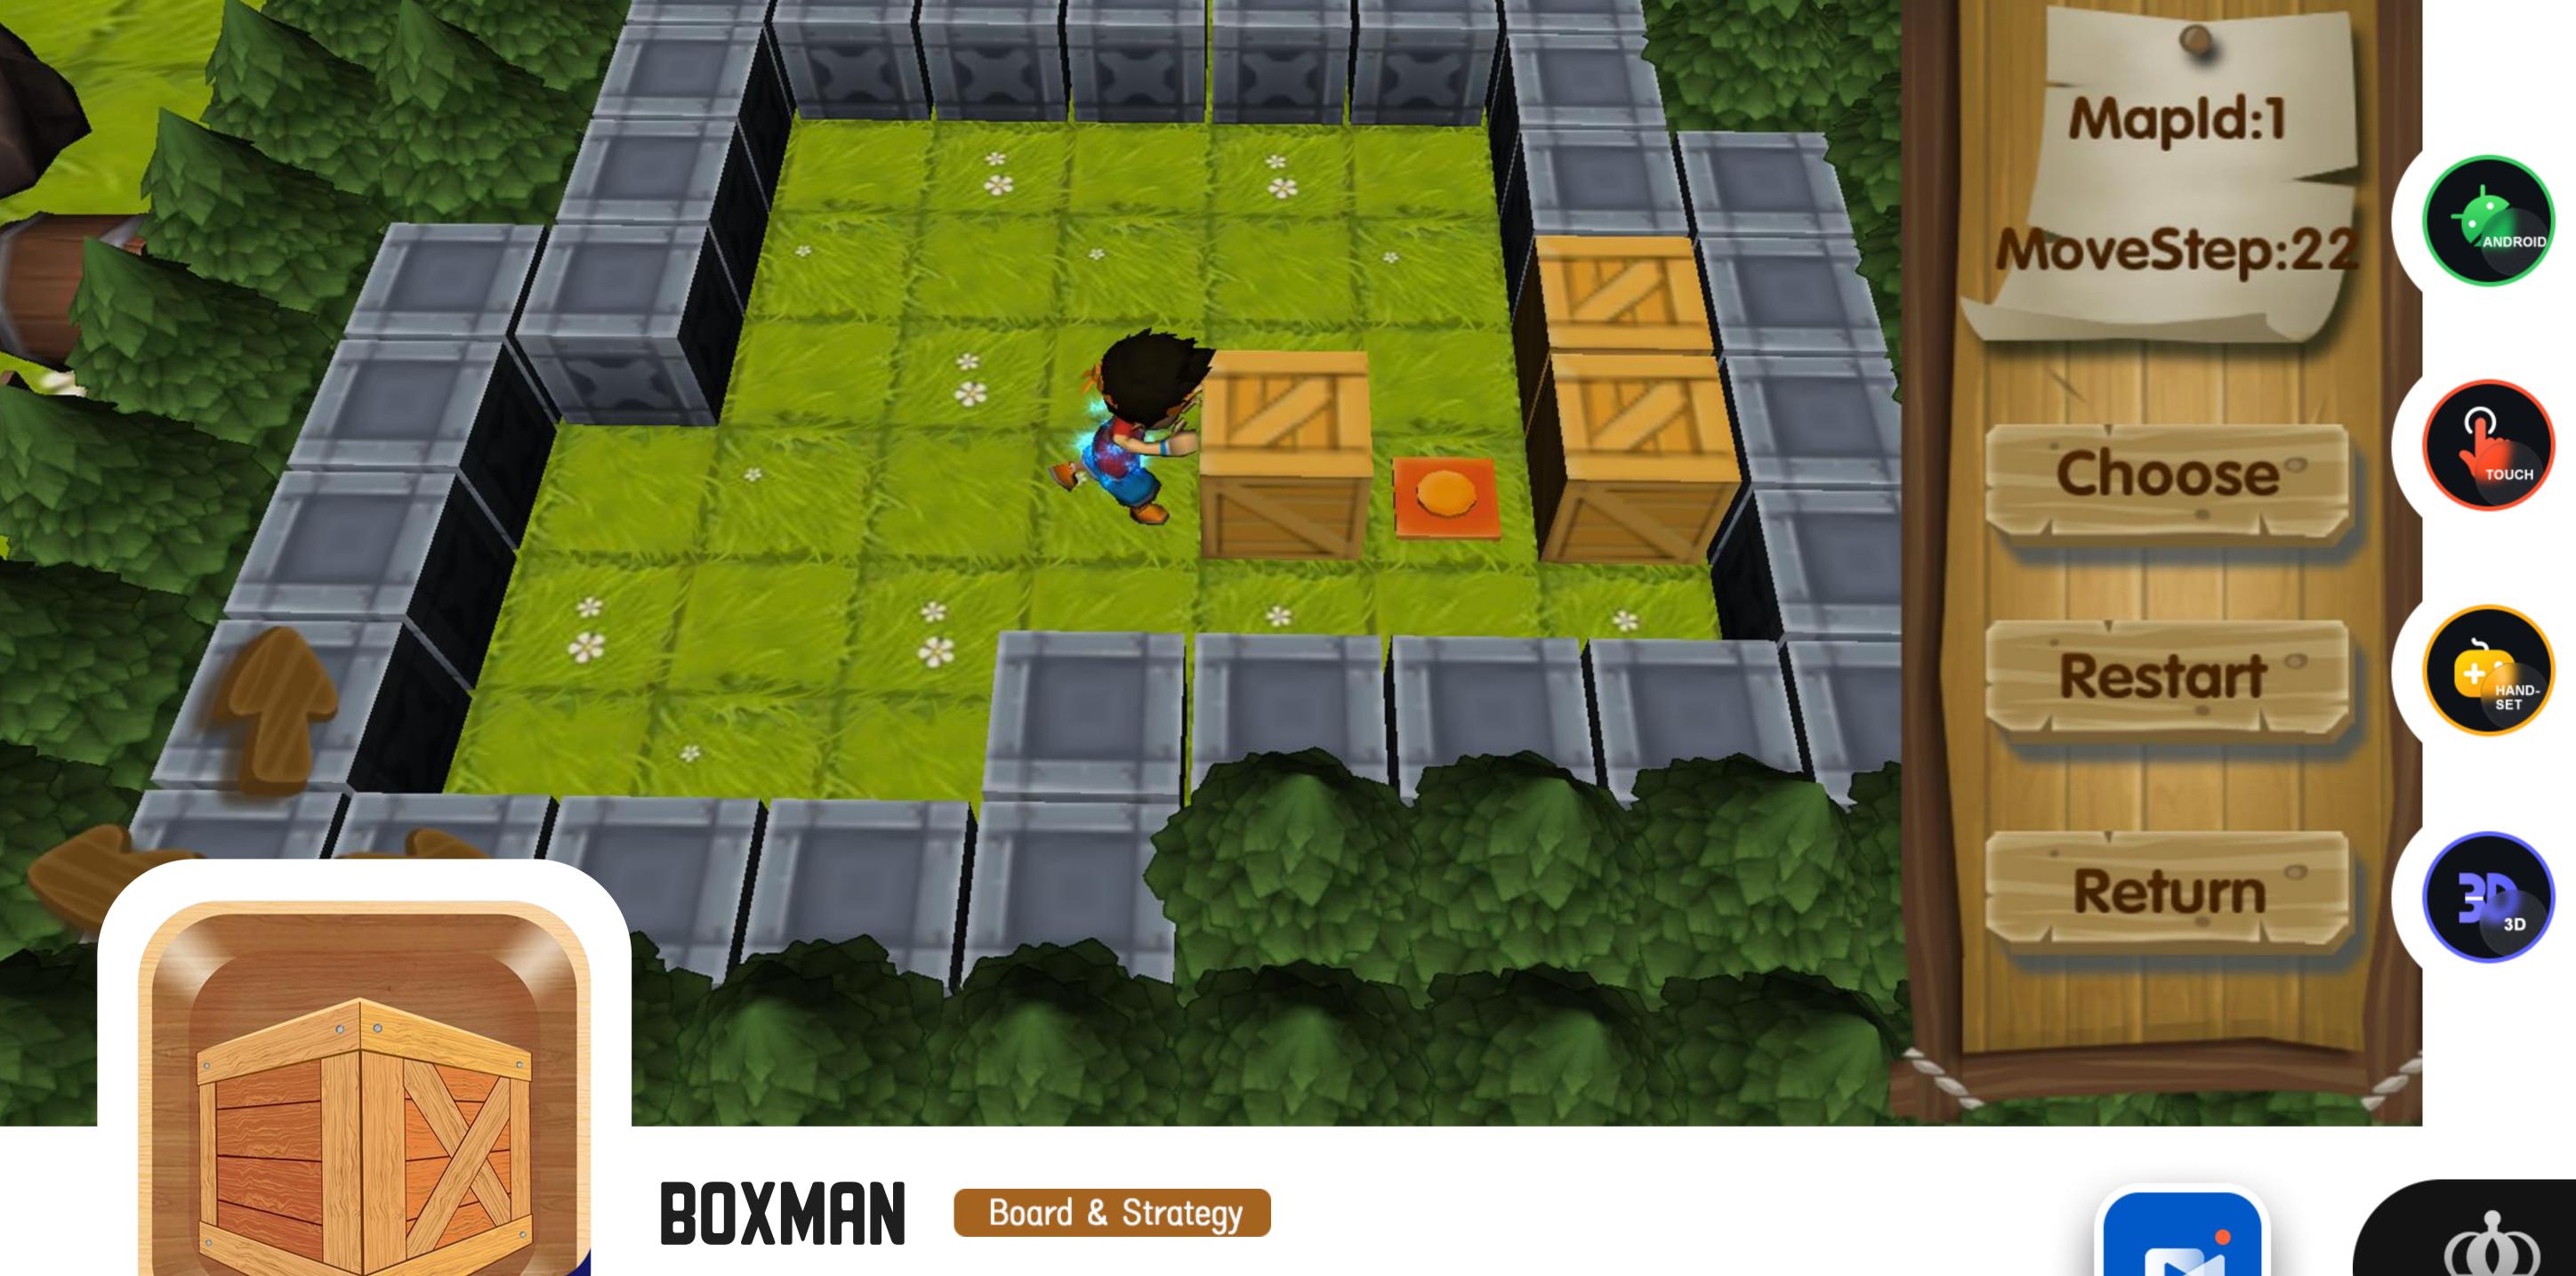

In a tiny warehouse, several boxes have to be put in specified areas. Use your strategy and skills to get the boxes there without getting stuck.

Use a good strategy and adjust it to your opponent's moves in order to beat them in a classic game of Chinese chess.