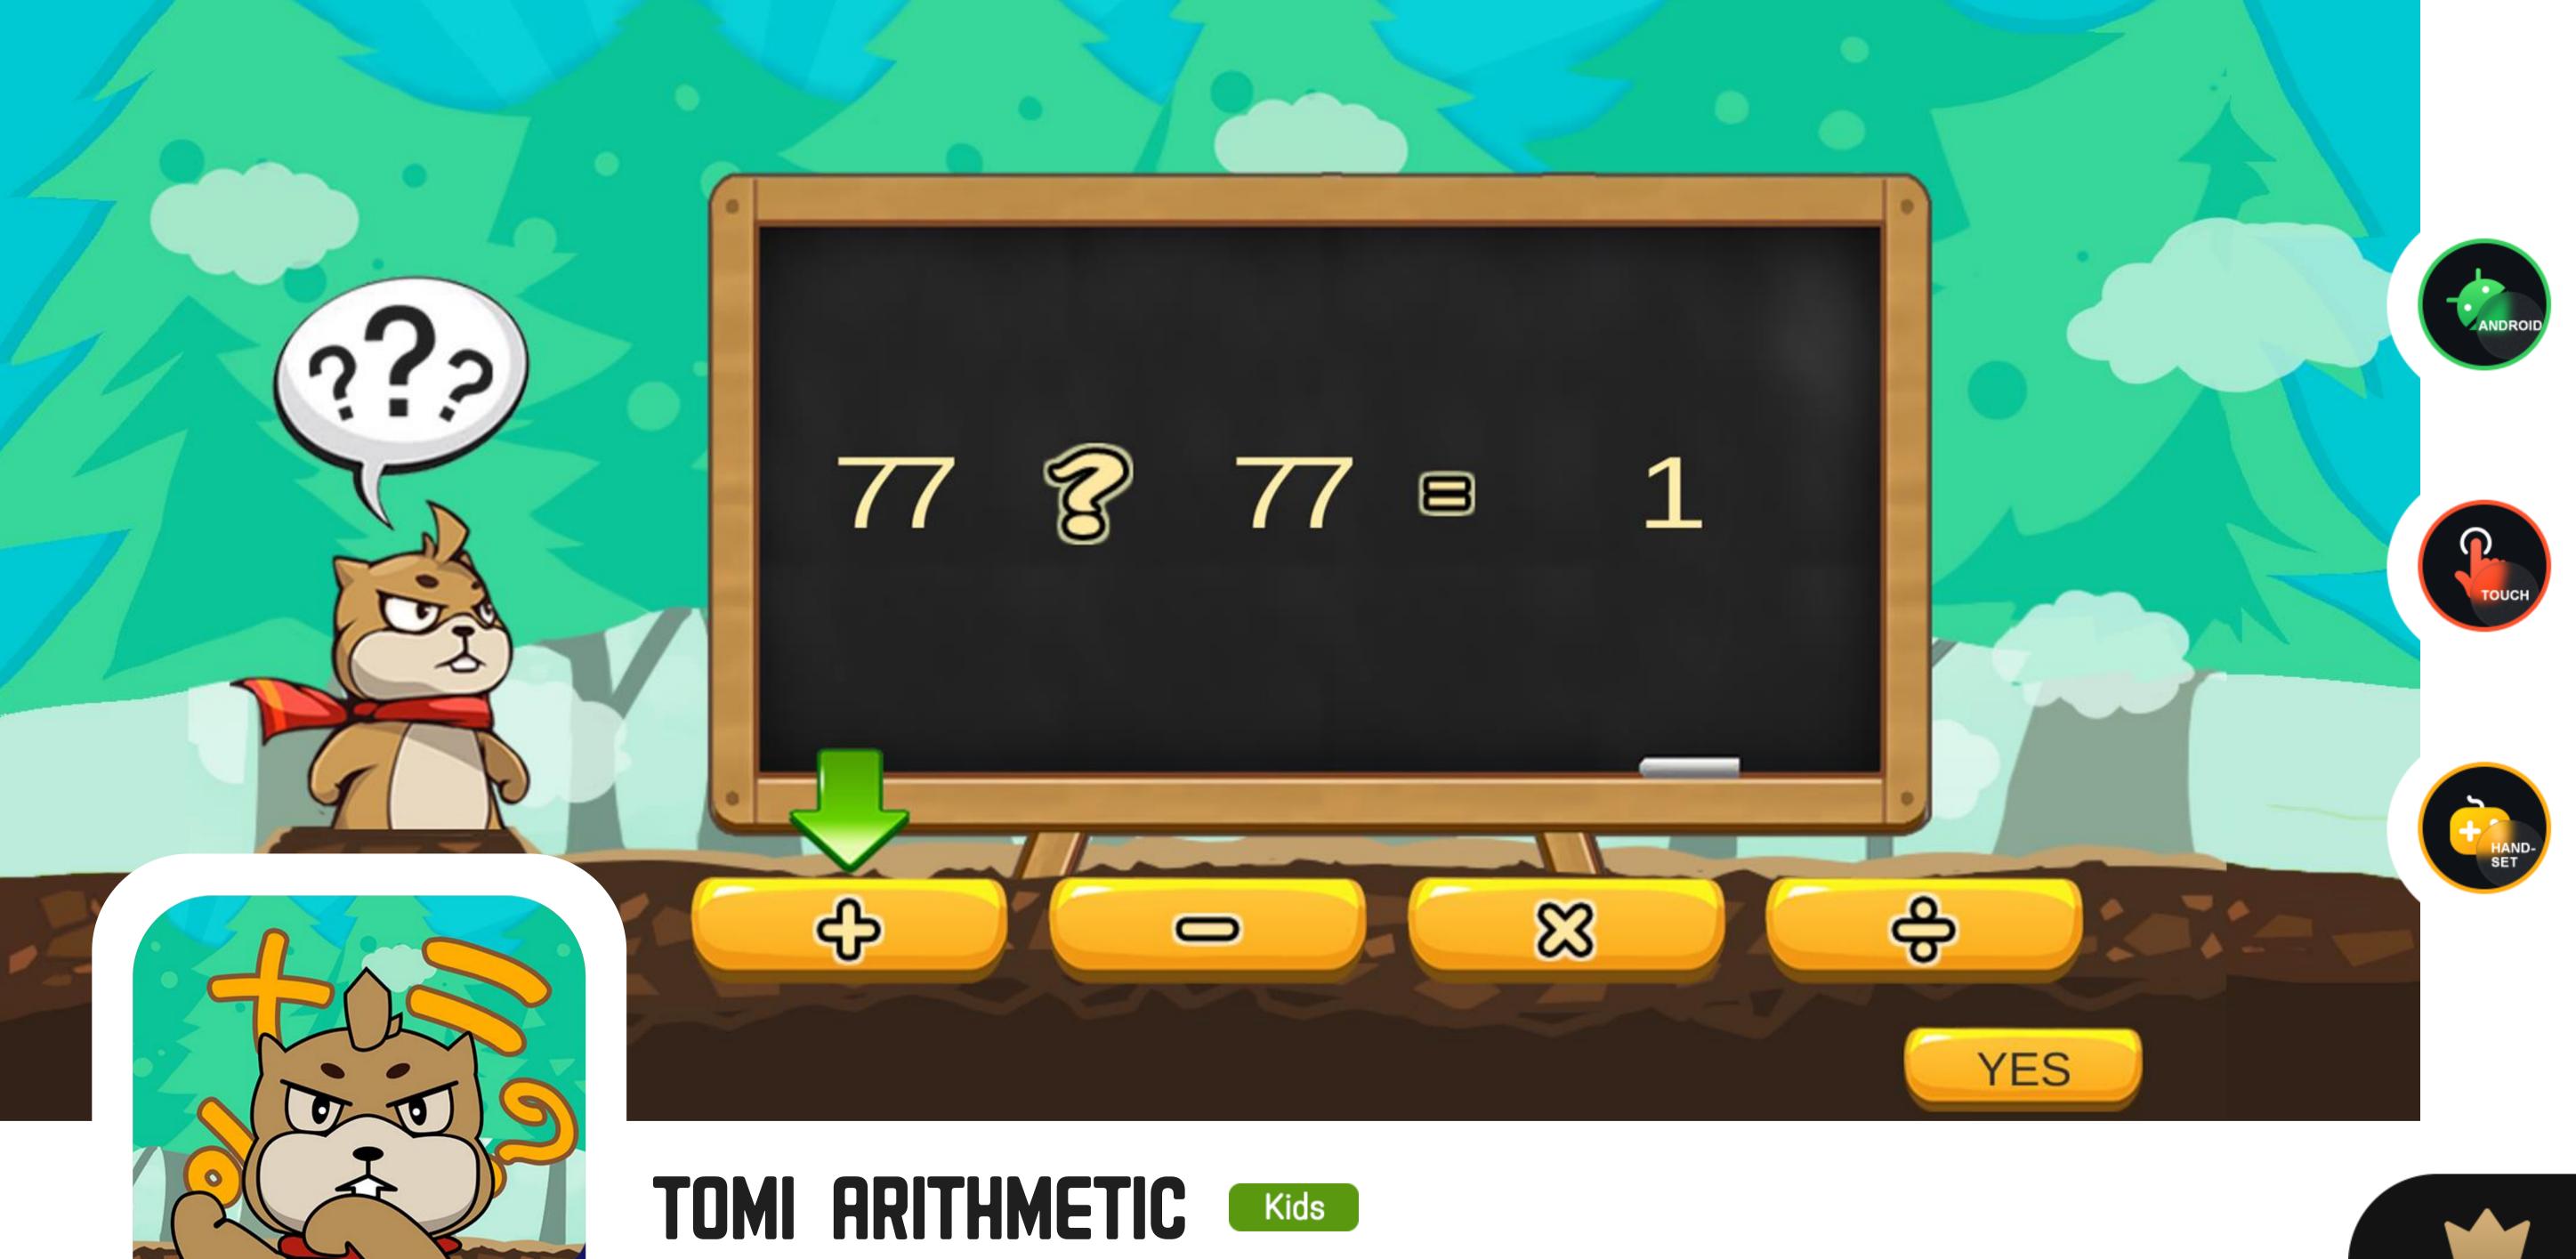

# THE ADVENTURE OF TOM Kids

**Envee** 

This is a puzzle game for children. Tomi strayed into a very complex maze. Can you help him find his way out?

This is a puzzle game for children. Test and improve your mathematics skills, choose the right option for every question and score as many points as possible!