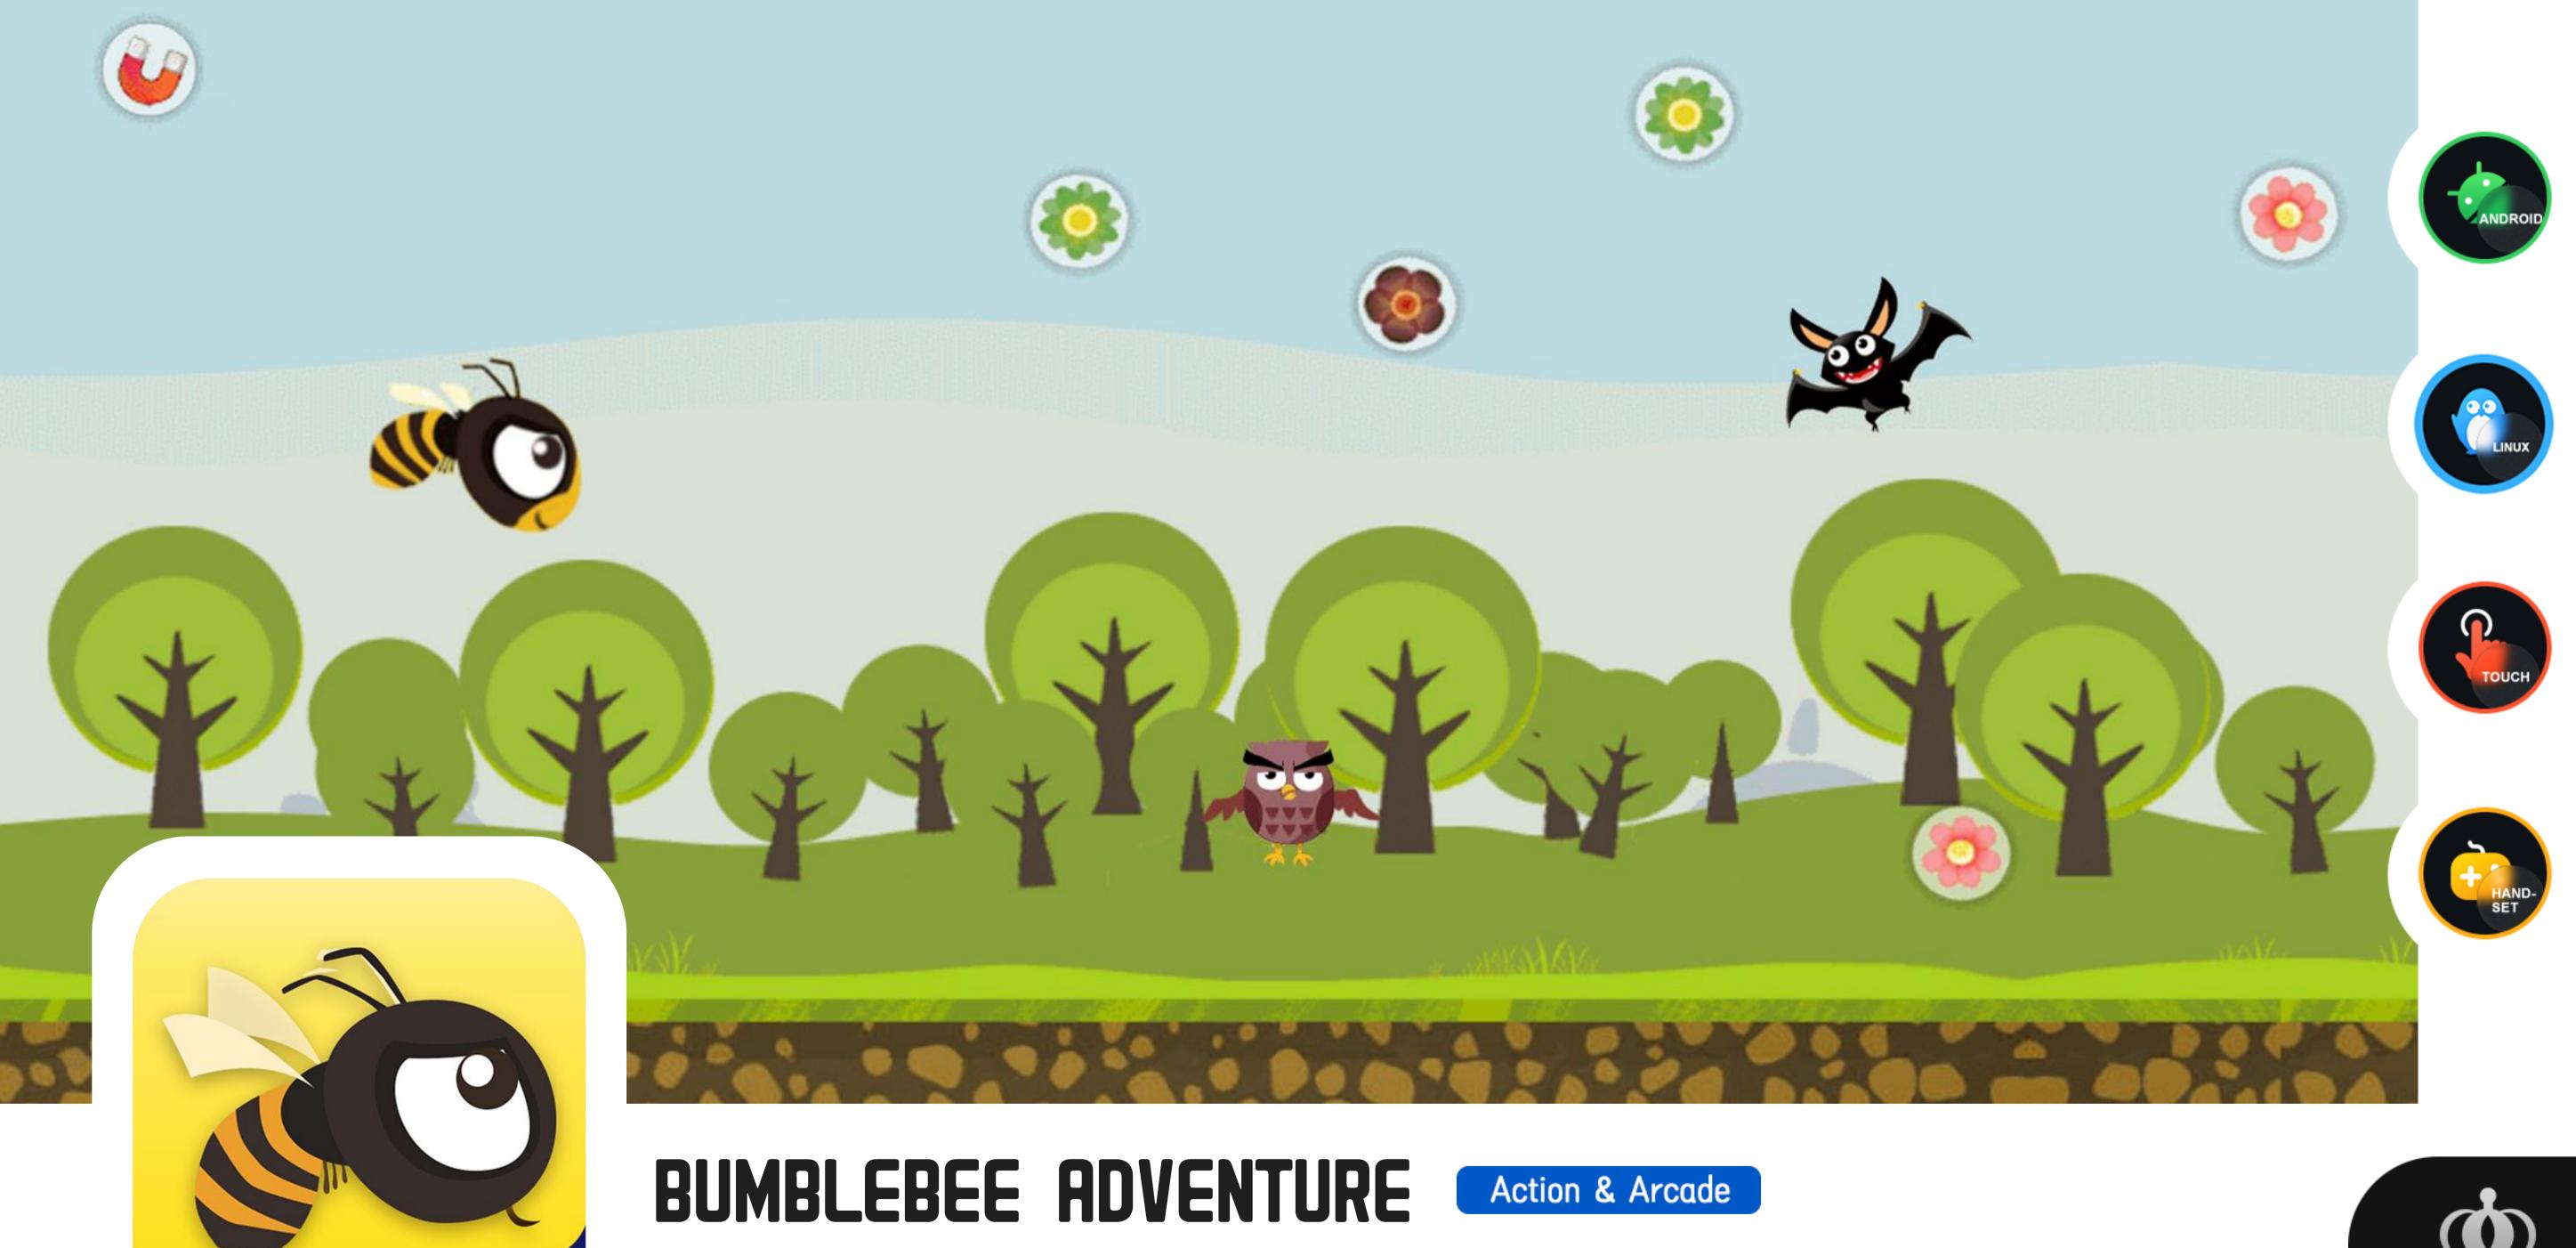

Devour the balls that are smaller than you to grow bigger, but look out for the larger balls. They can eat you in a second!

A bumblebee flies through the skies looking for something to eat. Help it collect as much pollen as possible. But be careful, along the way there are dangerous obstacles that have to be dodged!