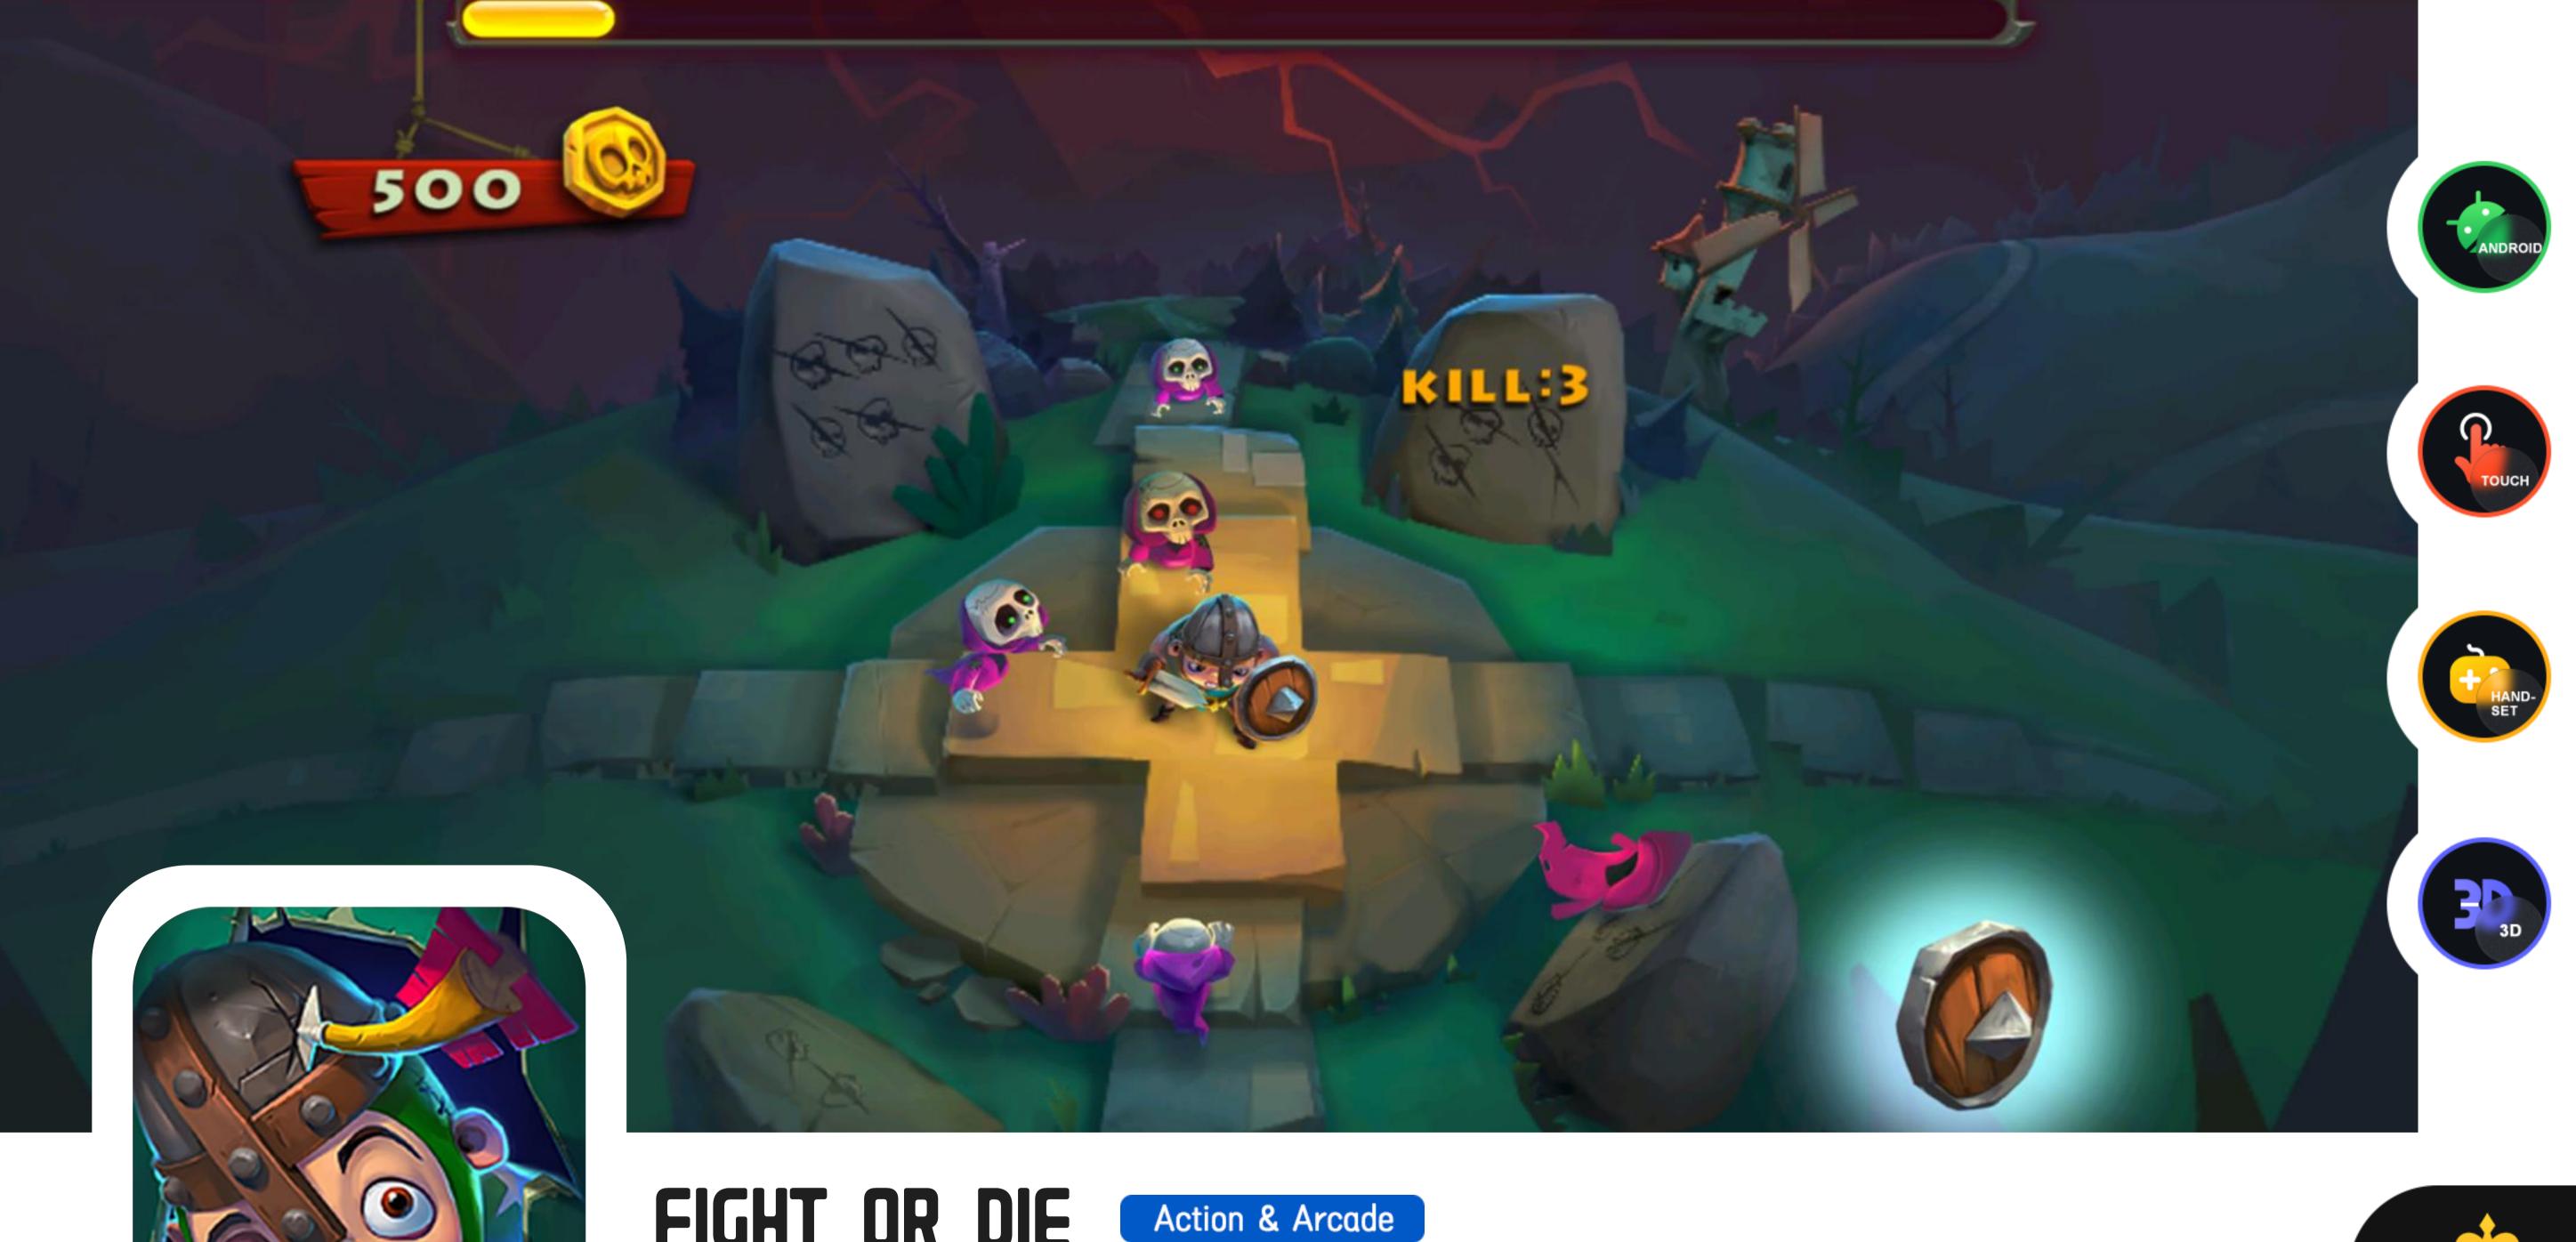

FIGHT OR DIE

**Envee** 

Waves of cruel monsters are coming your way. Fight back in no time and defend your area now!

Guide the lovely dog to bravely break through all kinds of complex levels by collecting food and props on the way.