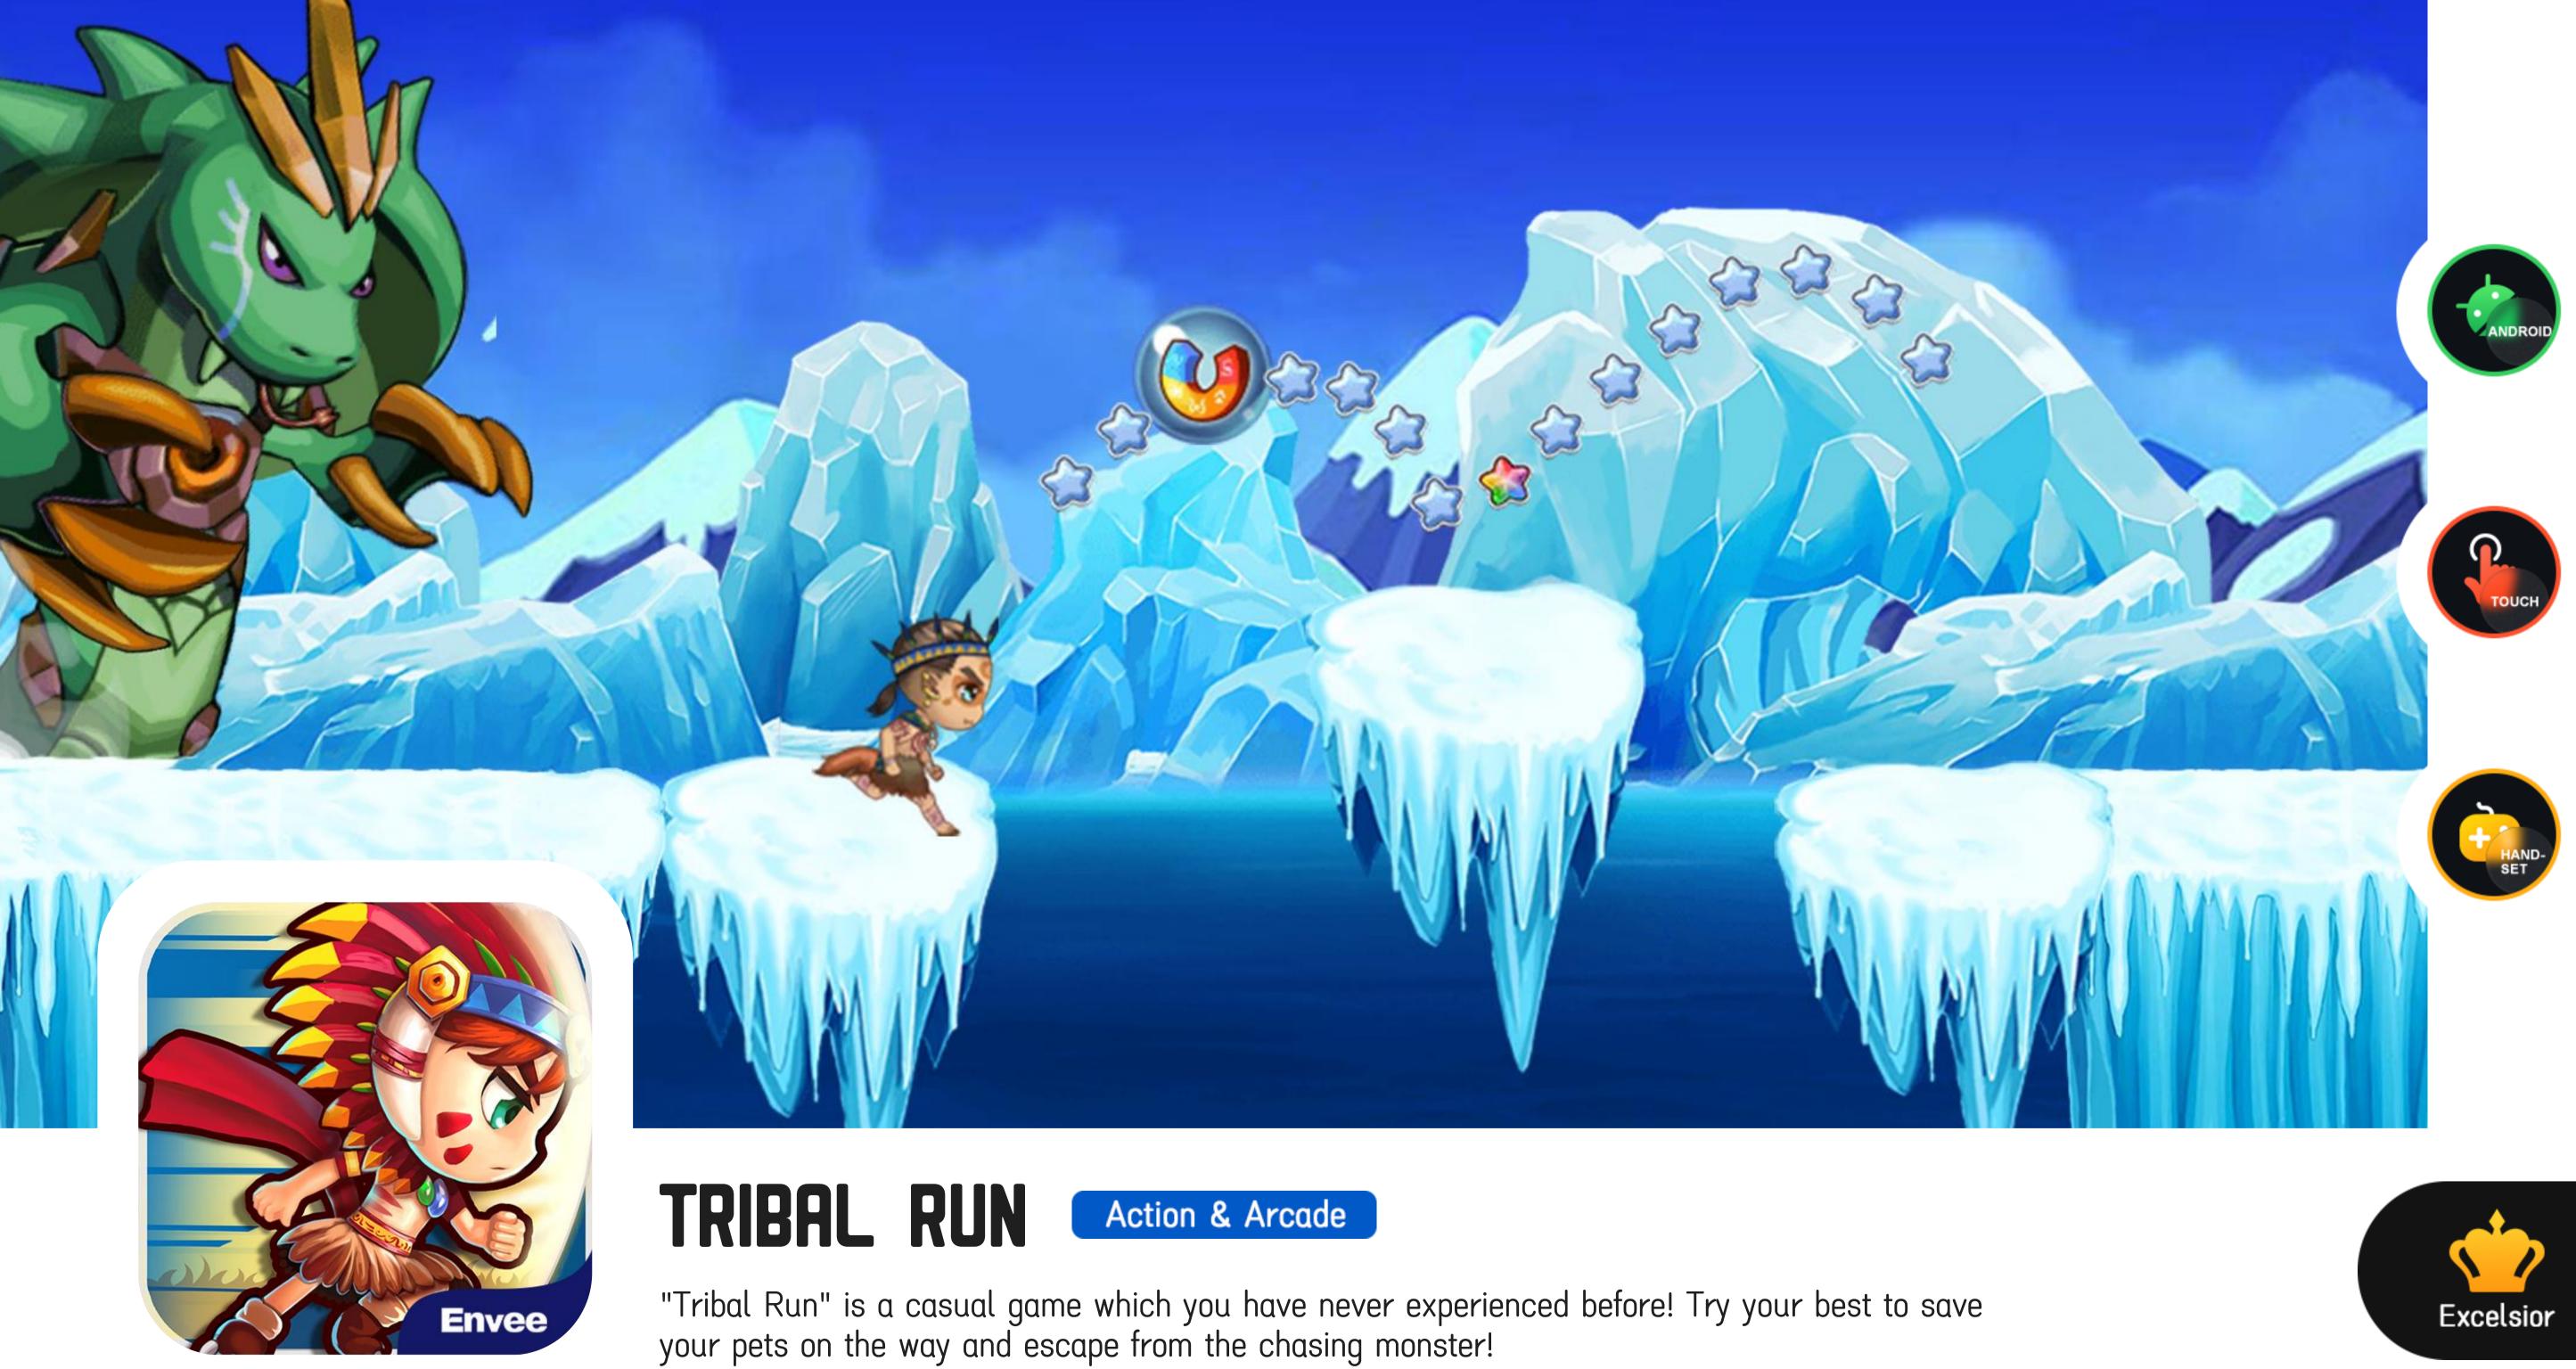

Guide the character through the magic forest, pick up the key in every level, and try to collect as many stars as possible.

goal of 2048.