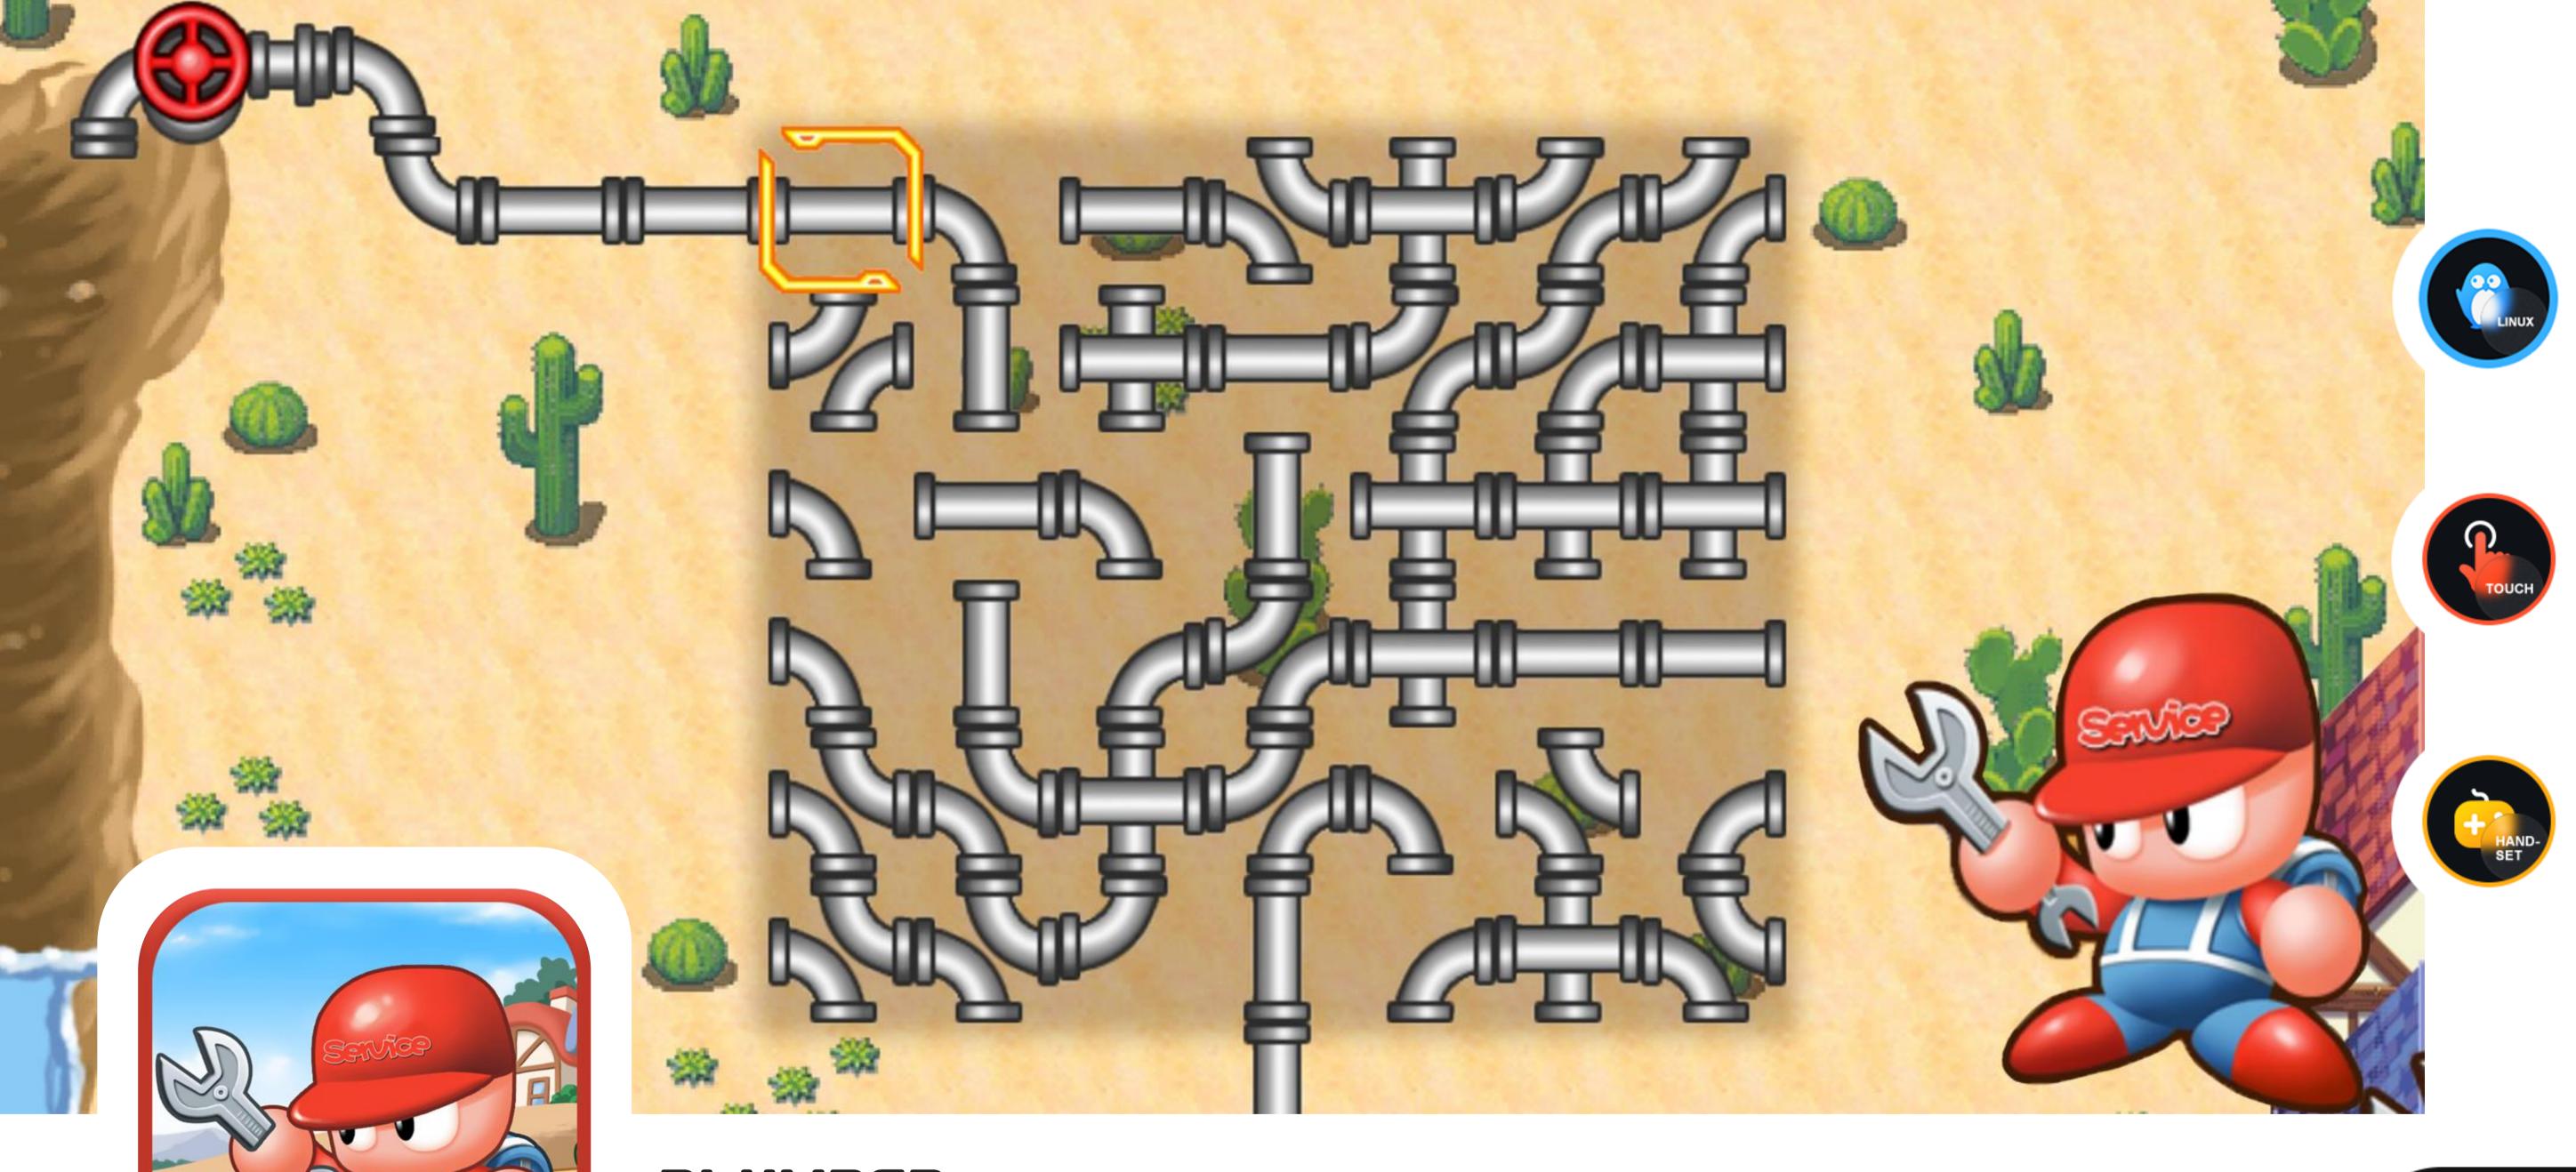

Puzzle

In the blazing hot desert, water is a precious asset. It is your job to link up all the pipes to make sure that the water flows from the source to the homes at the other side of the town.

**CHESS** 