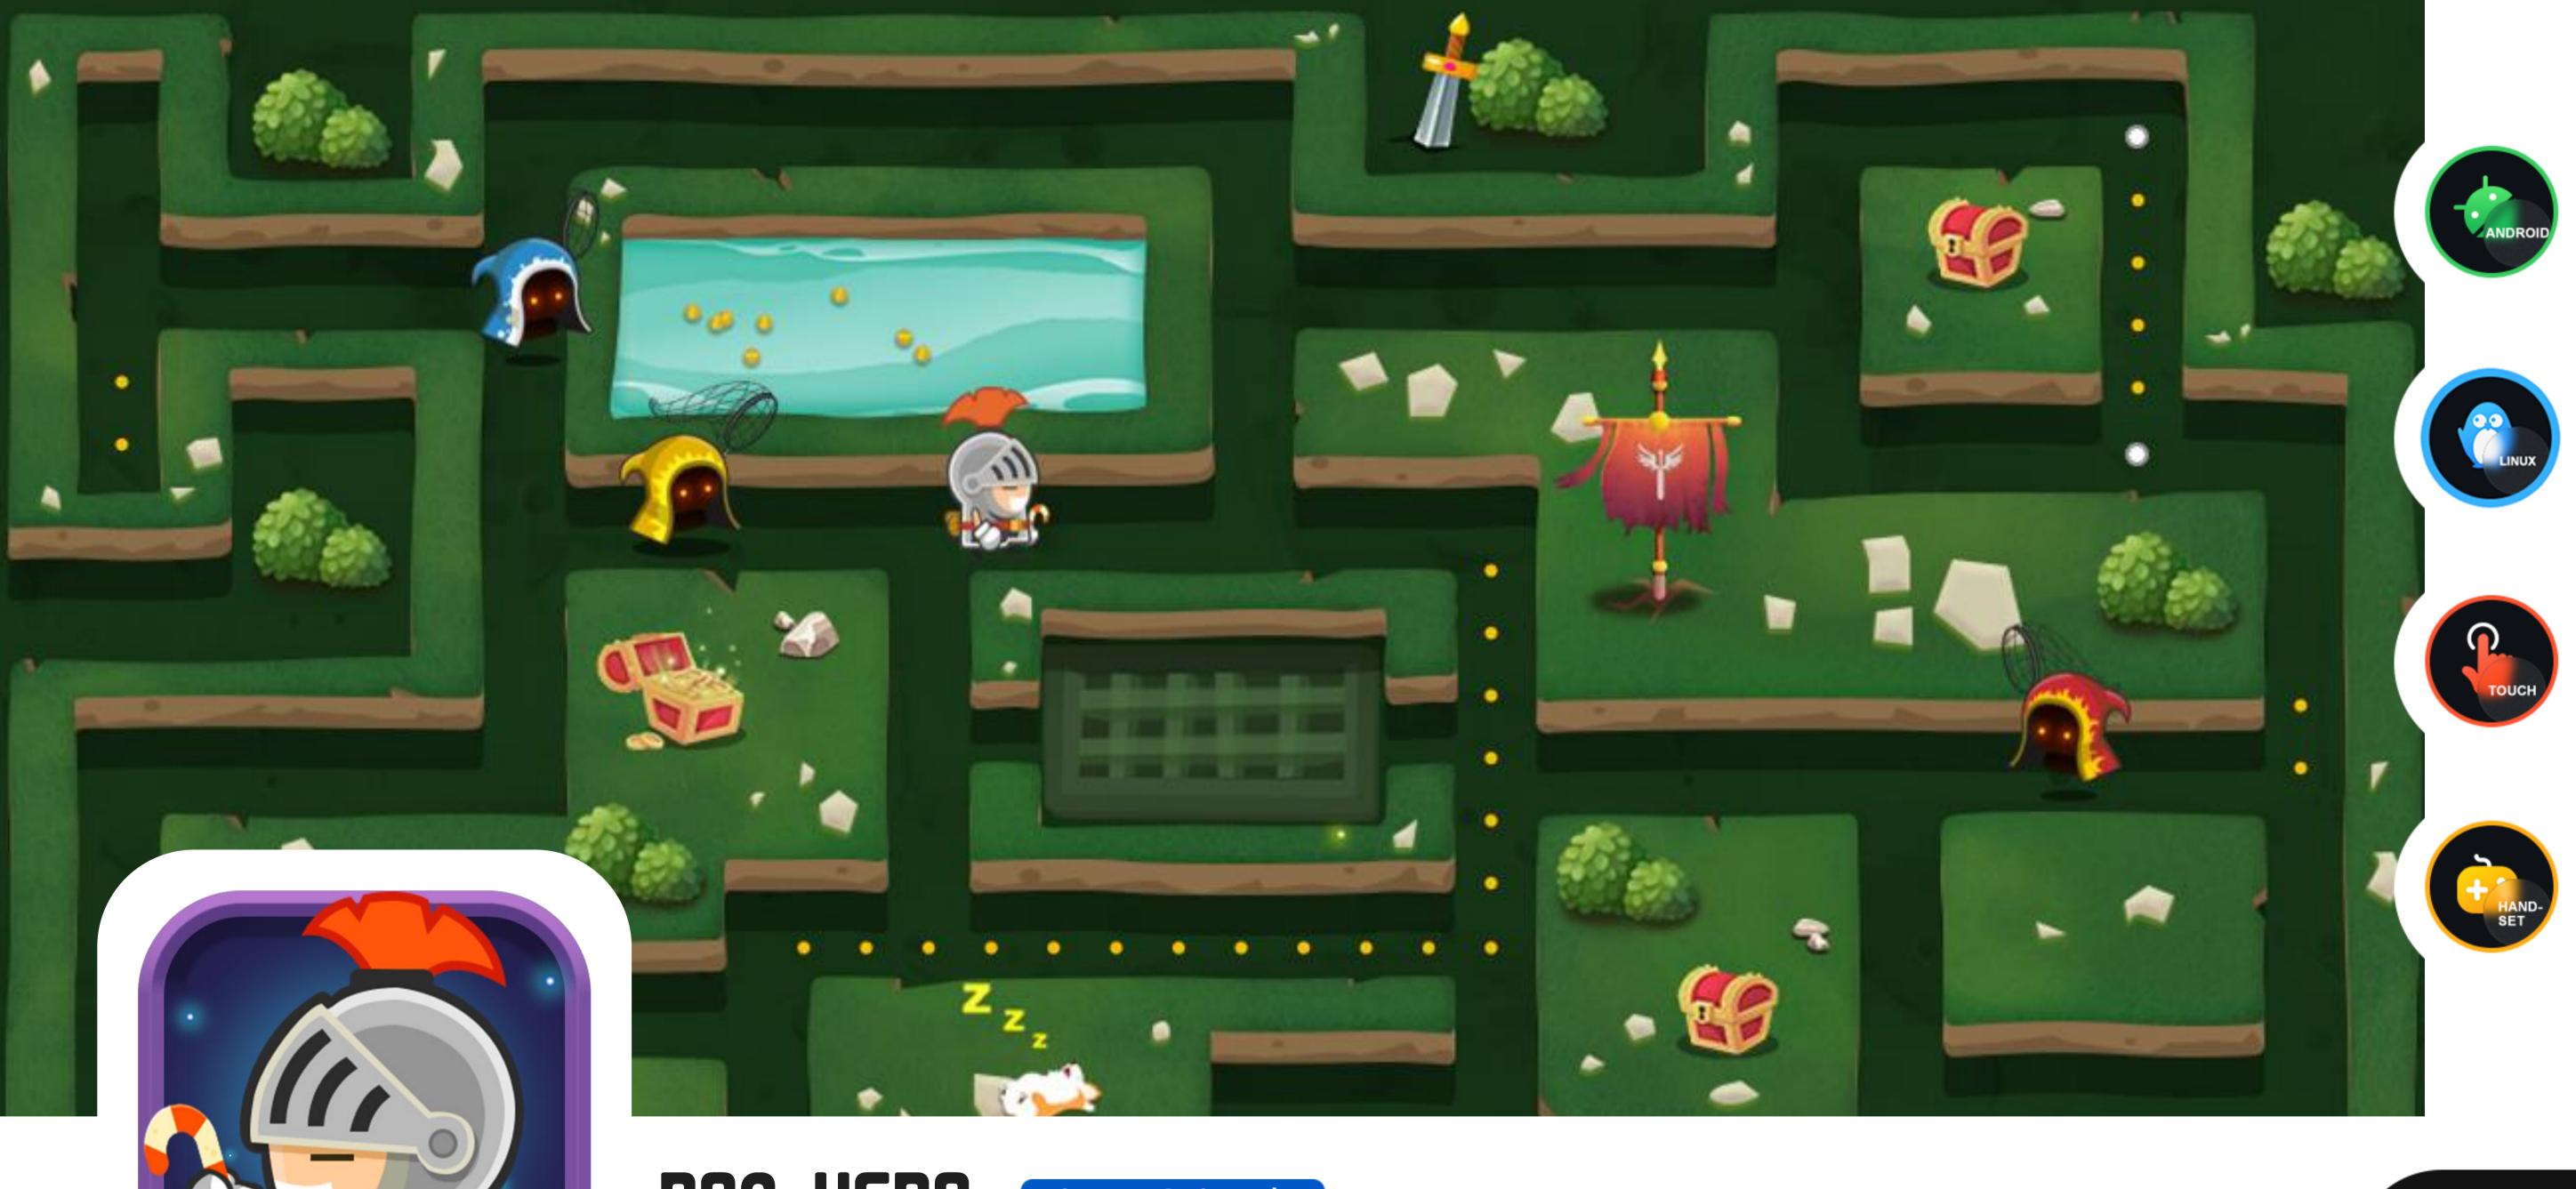

rune stones were lost during an attack launched by the dark elves.

PAC HERO

Action & Arcade

Don't let the monsters catch you! Collect all the golden energy balls to complete the challenge. Plan your route, use your skills, run away or chase the monsters.