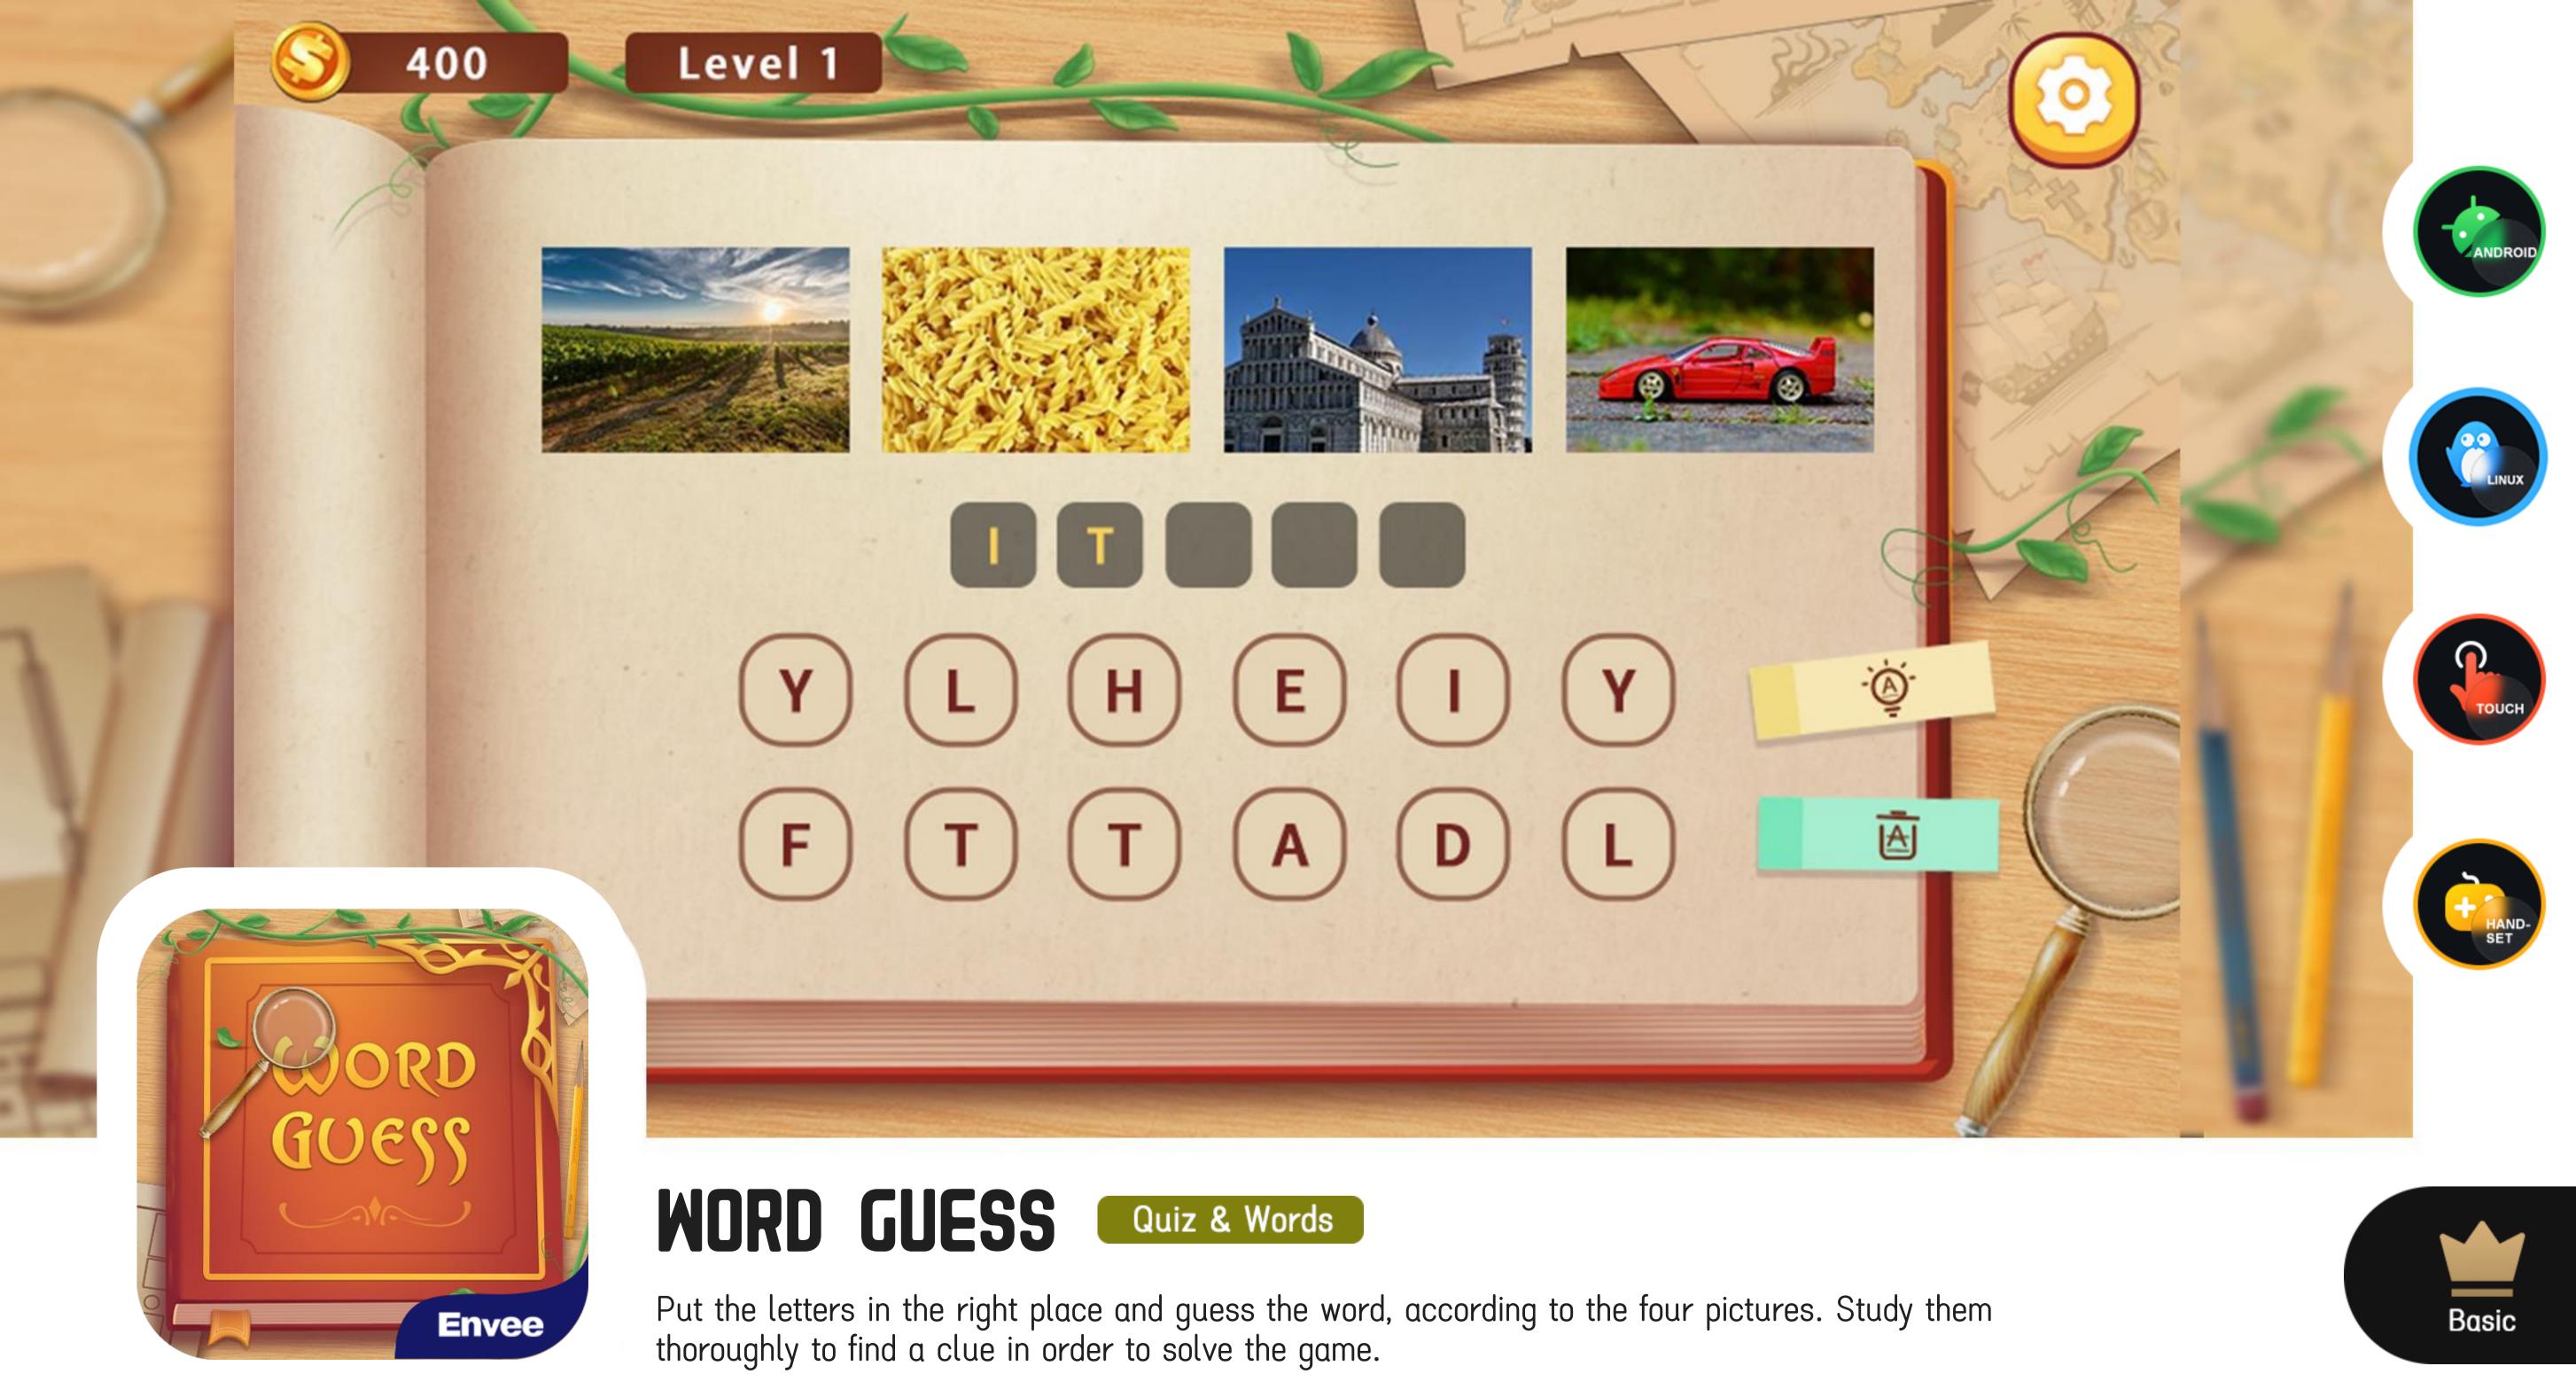

most popular single player card game in the world. If you like classic Solitaire, you're going to love this crisp and clear solitaire game!





It's a tower defense game. Waves of enemies are on their way to your castle! Place towers along the road that can take out the threats in order to keep your castle safe.





REVERSI

**Envee** 

Board & Strategy

In order to win, players need to have as many disks as possible of their color when the last playable empty square is filled.









Casino

A good strategy as well as being skilled at calculating and recalling is required to beat your opponents in this classic Chinese game.







Craps is a worldwide popular casino game. Players make wagers on the outcome of the roll, or a series of rolls, of a pair of dice. Come on and try it!











Look at the two pictures, and point out all the differences you can find. Make sure you accomplish it within the time given!









know the right answer?





the time given.















Expand your knowledge of vegetables! Take a look at the pictures, and choose the right answer! The goal is to answer all 50 questions correctly.





# THE ADVENTURE OF TOM Kids

**Envee** 

This is a puzzle game for children. Tomi strayed into a very complex maze. Can you help him find his way out?





This is a puzzle game for children. Test and improve your mathematics skills, choose the right option for every question and score as many points as possible!





streak of right answers possible.







## Game List

#### Action & Arcade

Muse Runner Rotating Castle Postman Rush PAC Hero Figh