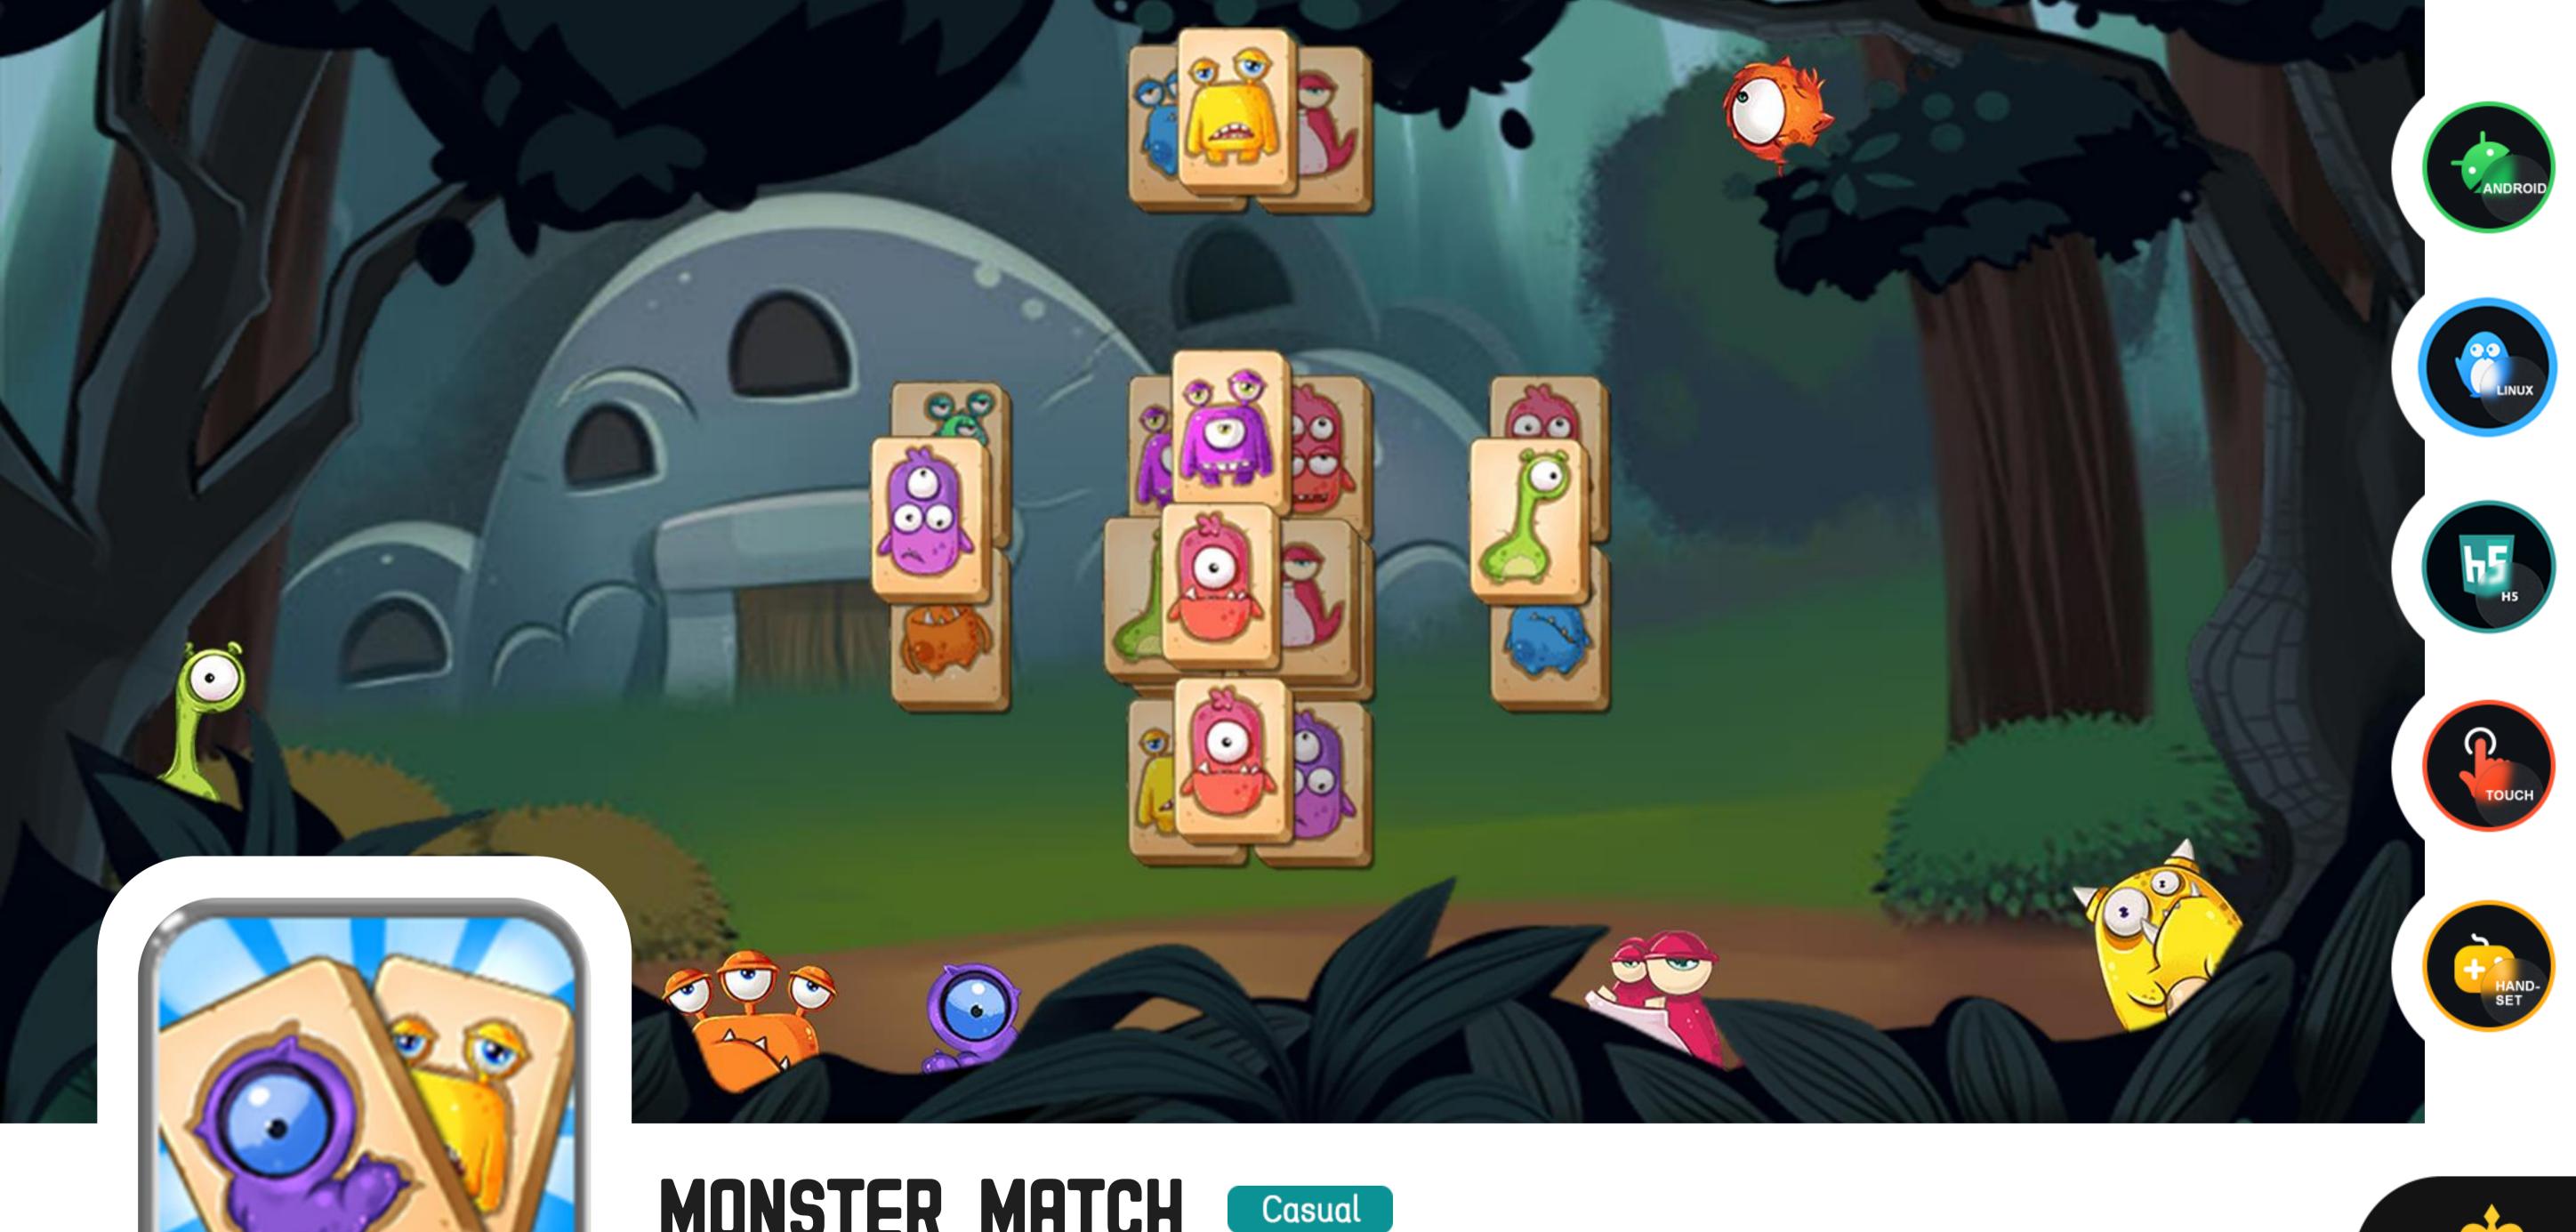

# MONSTER MATCH

Match monster-inspired mahjong tiles to complete levels. Hurry, before the time runs out!