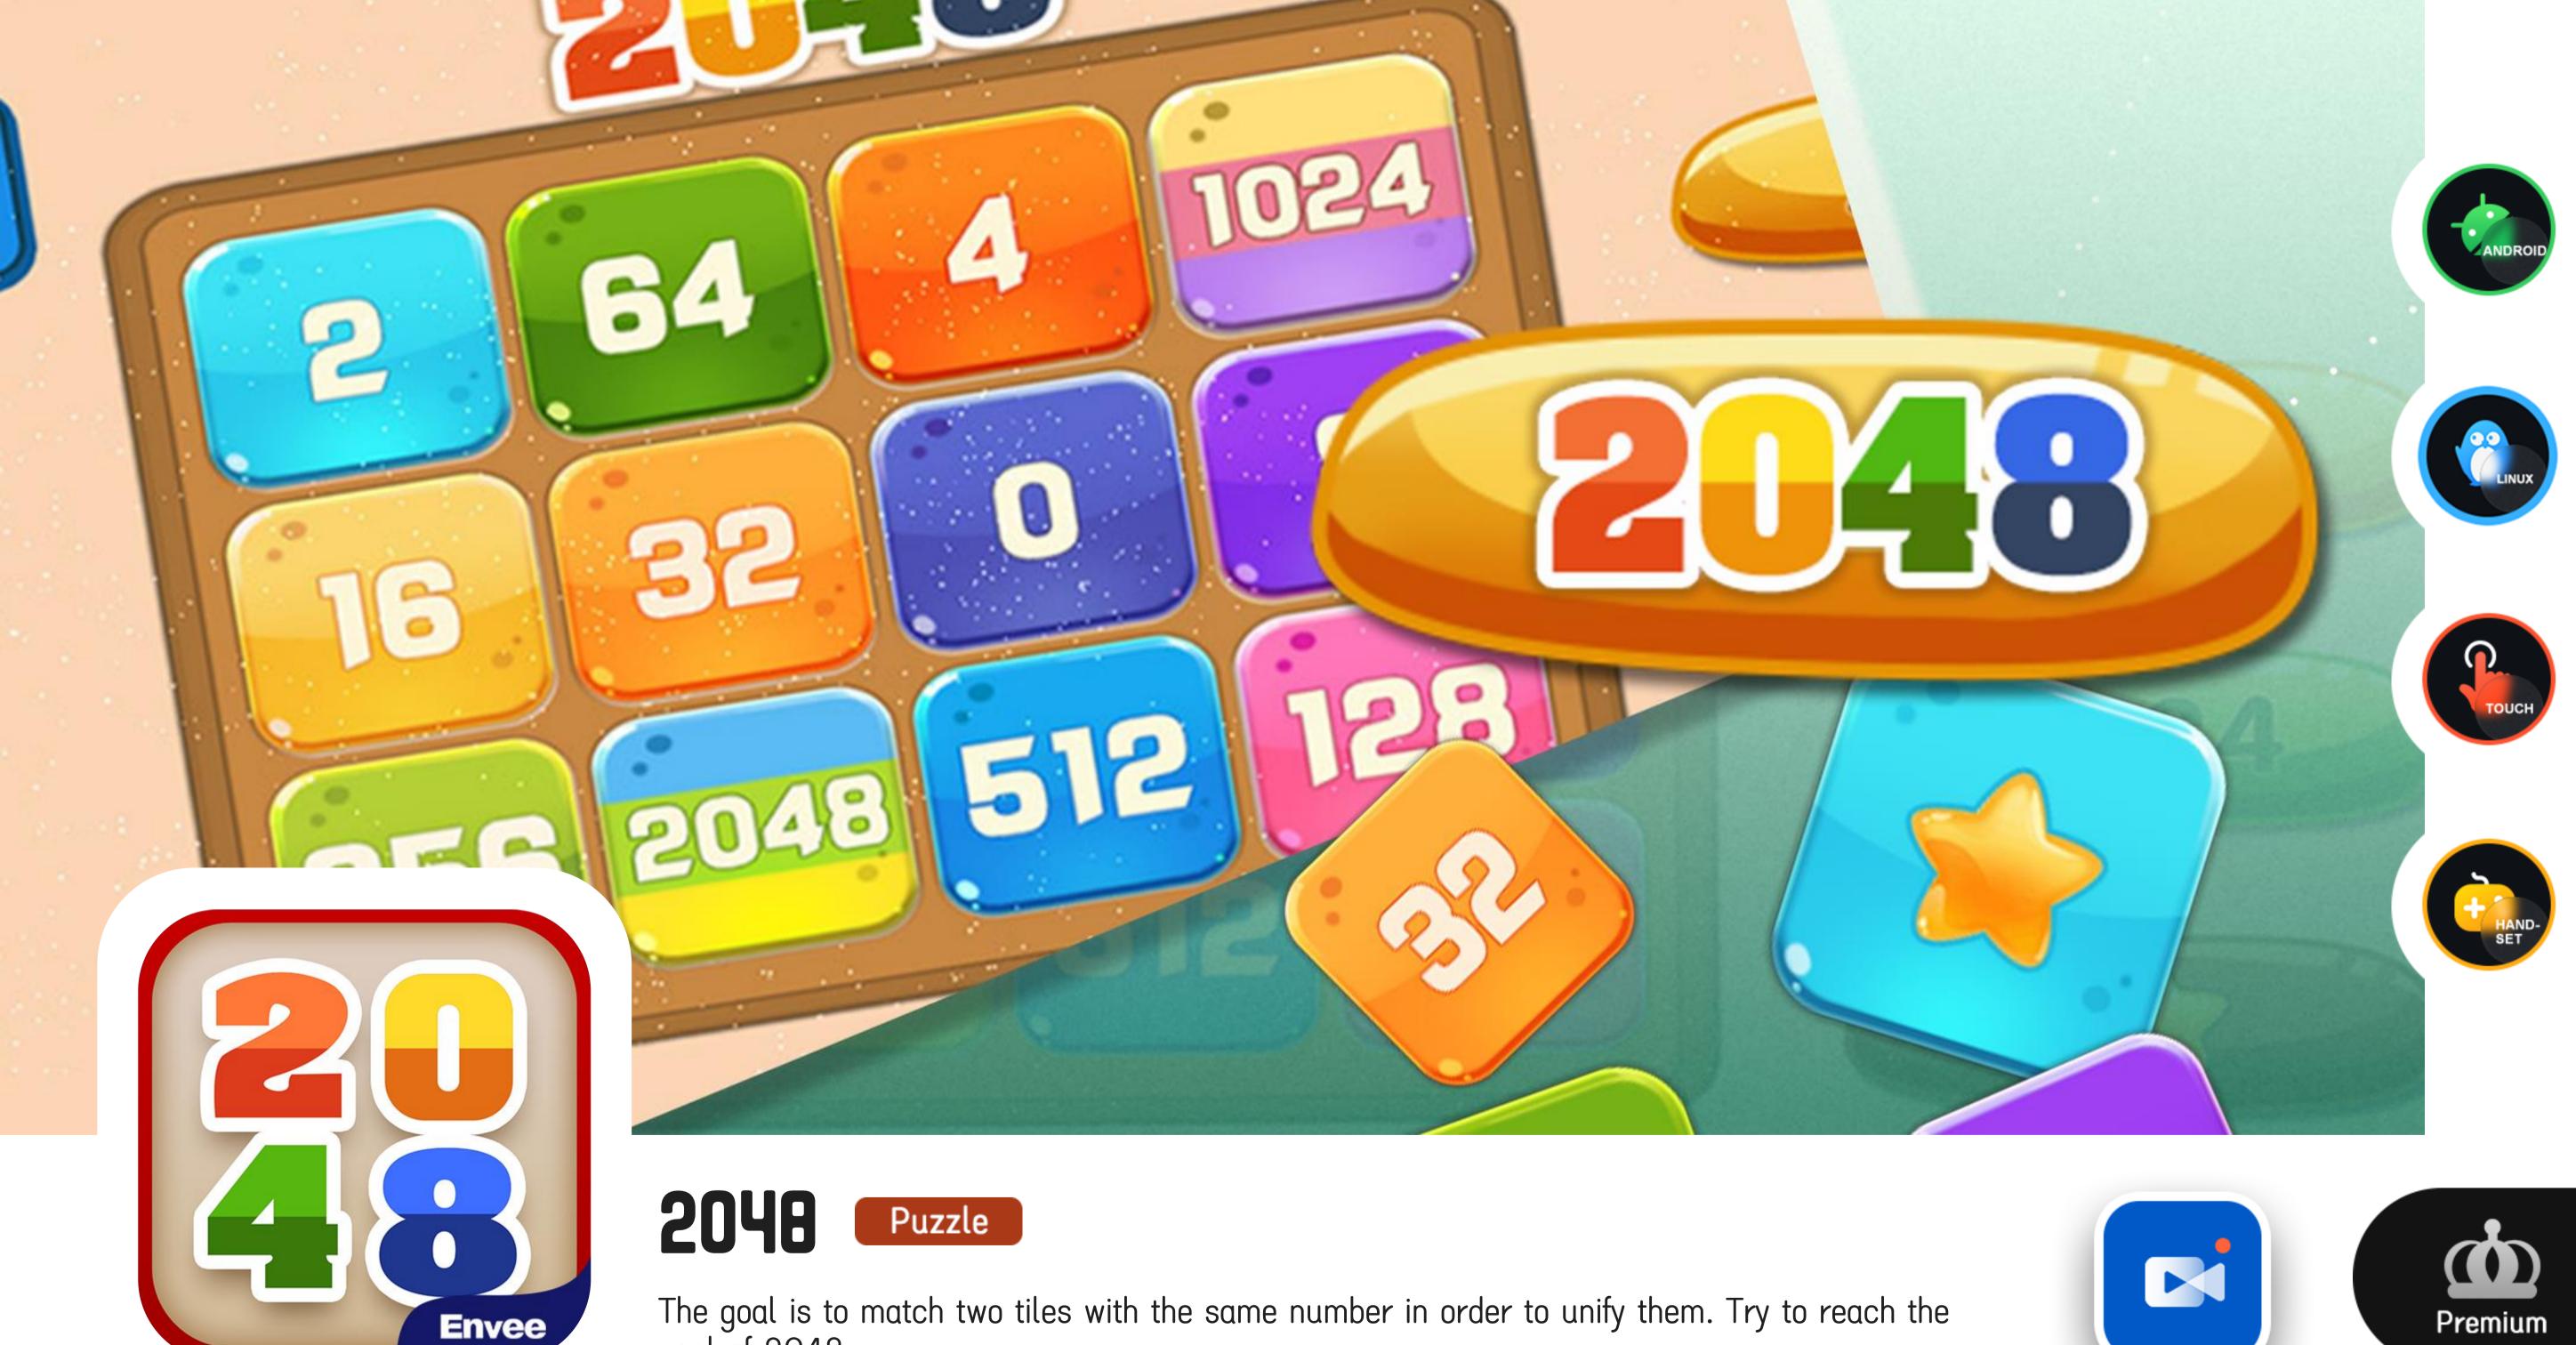

Guide the character through the magic forest, pick up the key in every level, and try to collect as many stars as possible.

goal of 2048.

#### Puzzle

Magic Forest Mr. Box Intellectual Box 2048 Lost In Time Logic Doku Naughty Snake Bubble Bomb Zombie Coming Hexagon Puzzle Huarong Path Memory Game Minesweeper Naughty Worm Surround Jett Plumber