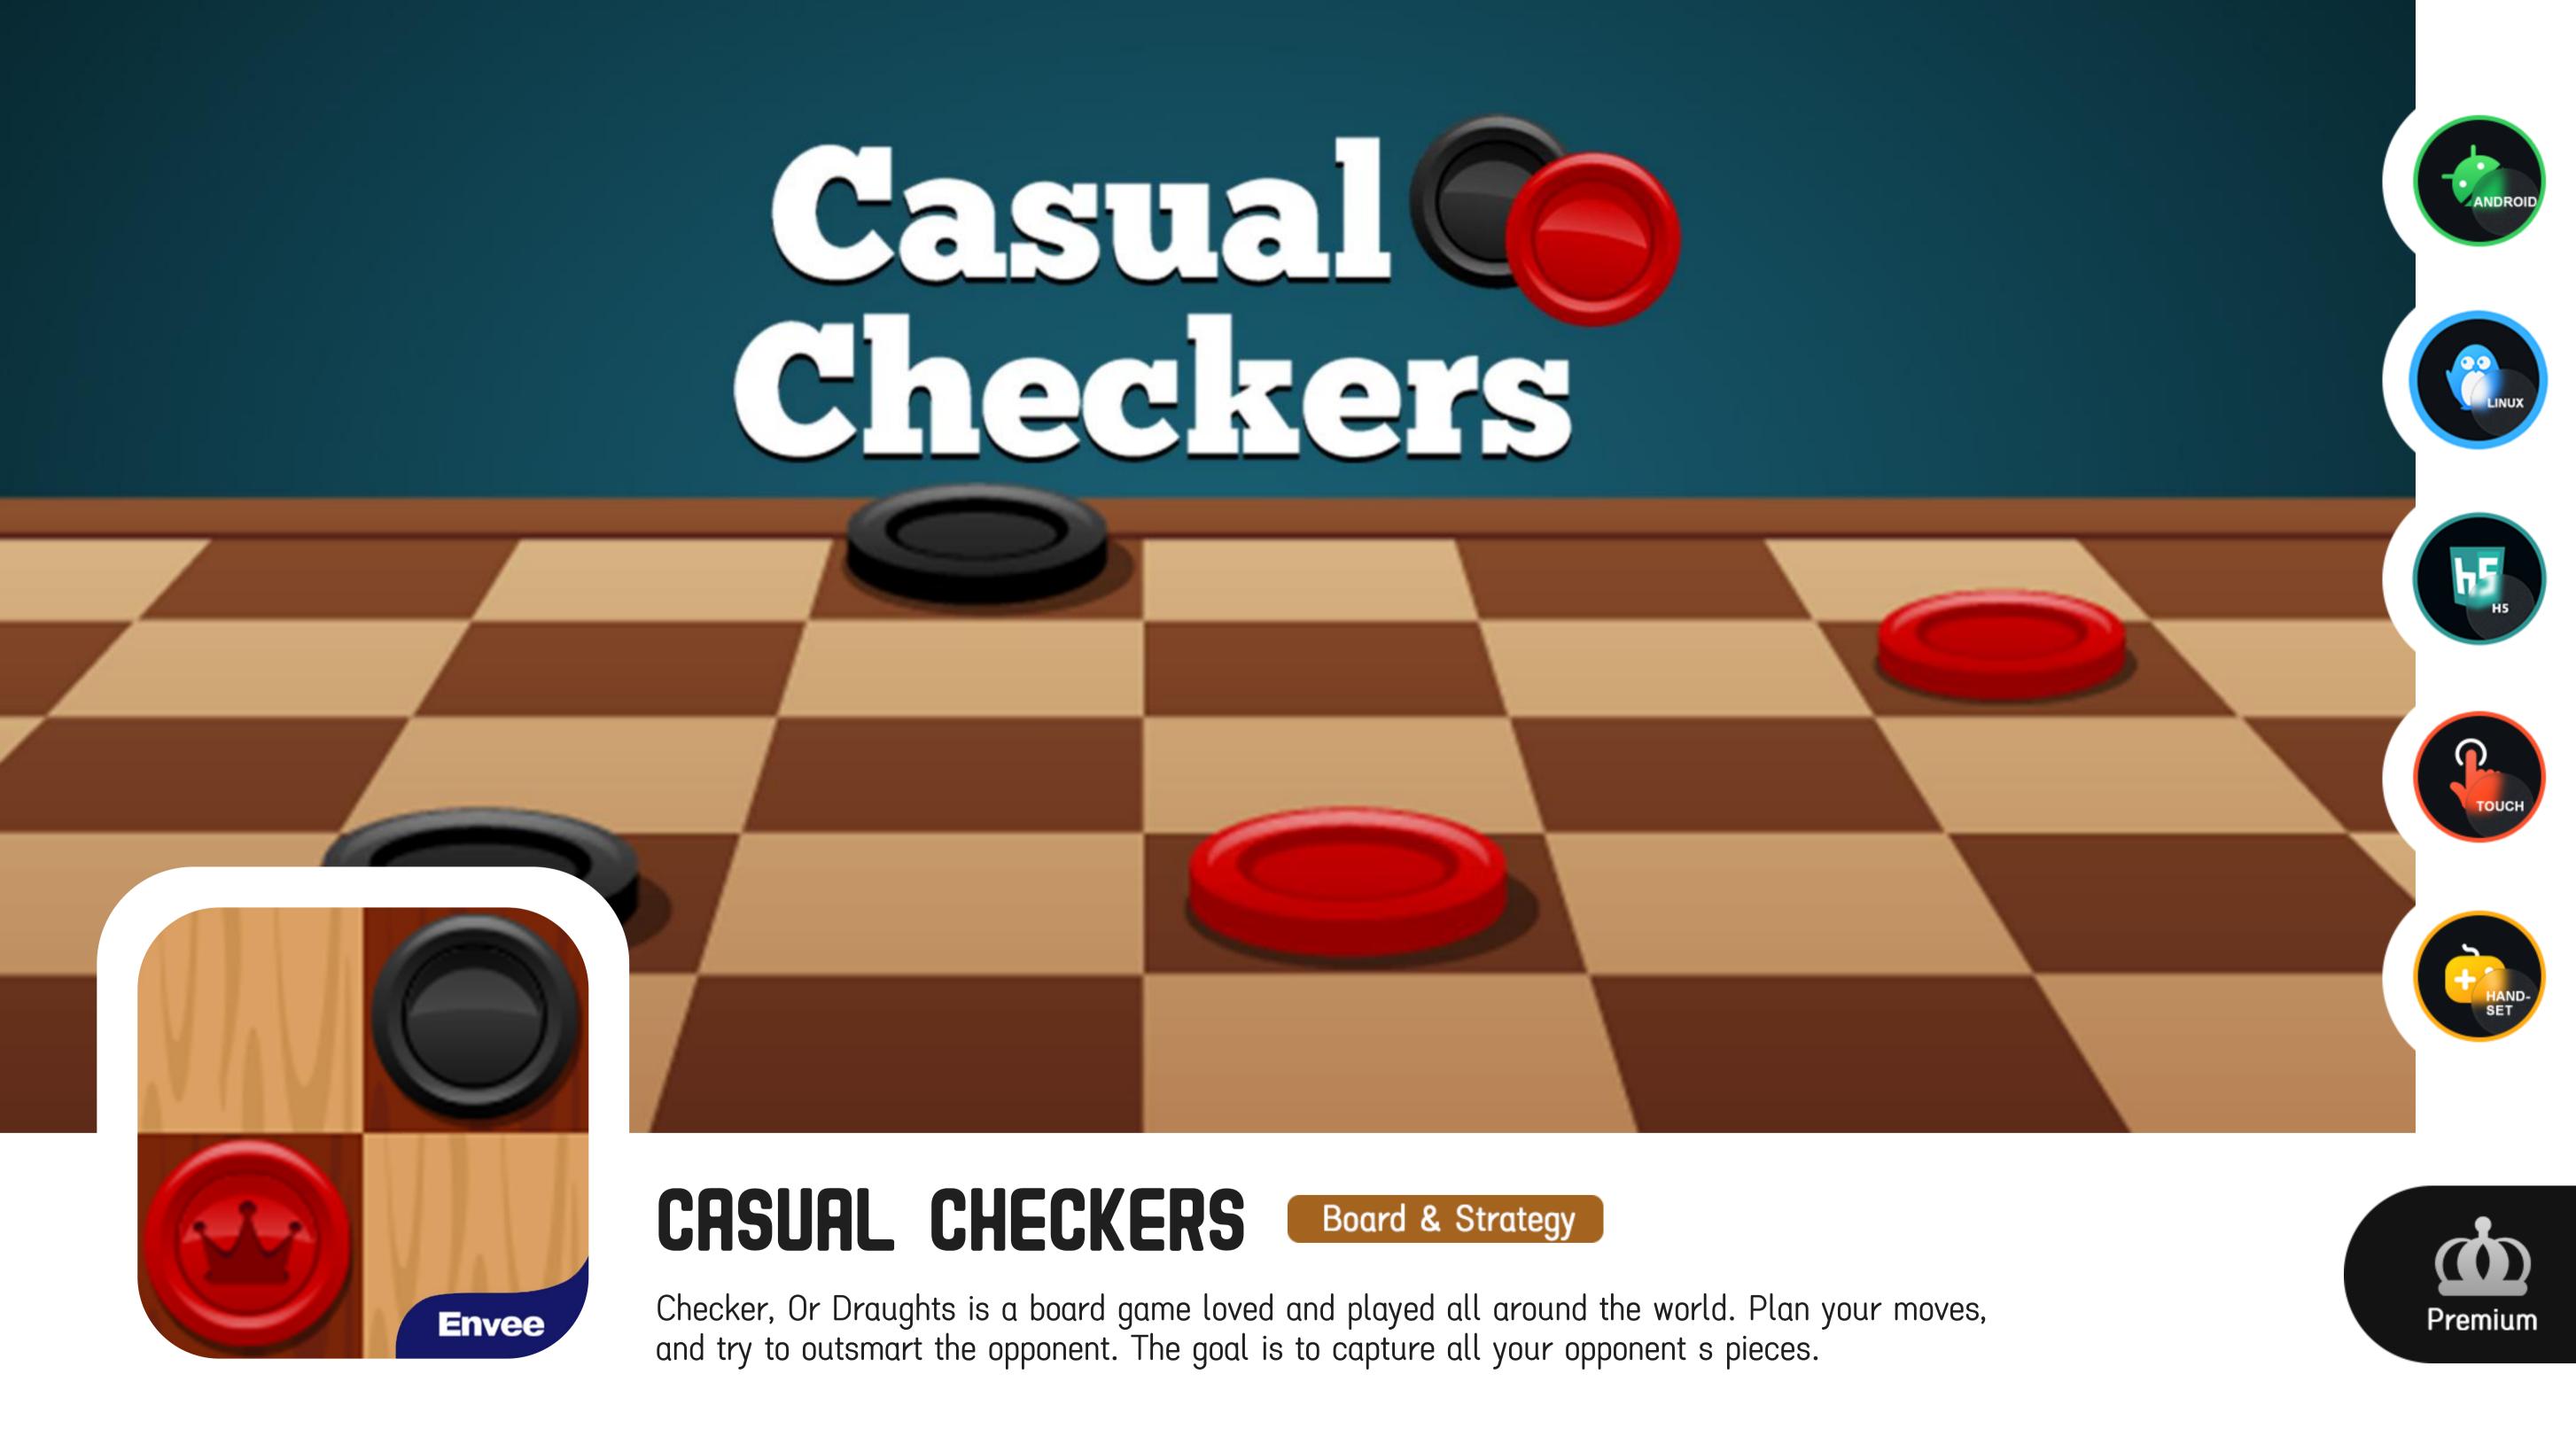

REVERSI

**Envee** 

Board & Strategy

In order to win, players need to have as many disks as possible of their color when the last playable empty square is filled.

Casino

A good strategy as well as being skilled at calculating and recalling is required to beat your opponents in this classic Chinese game.