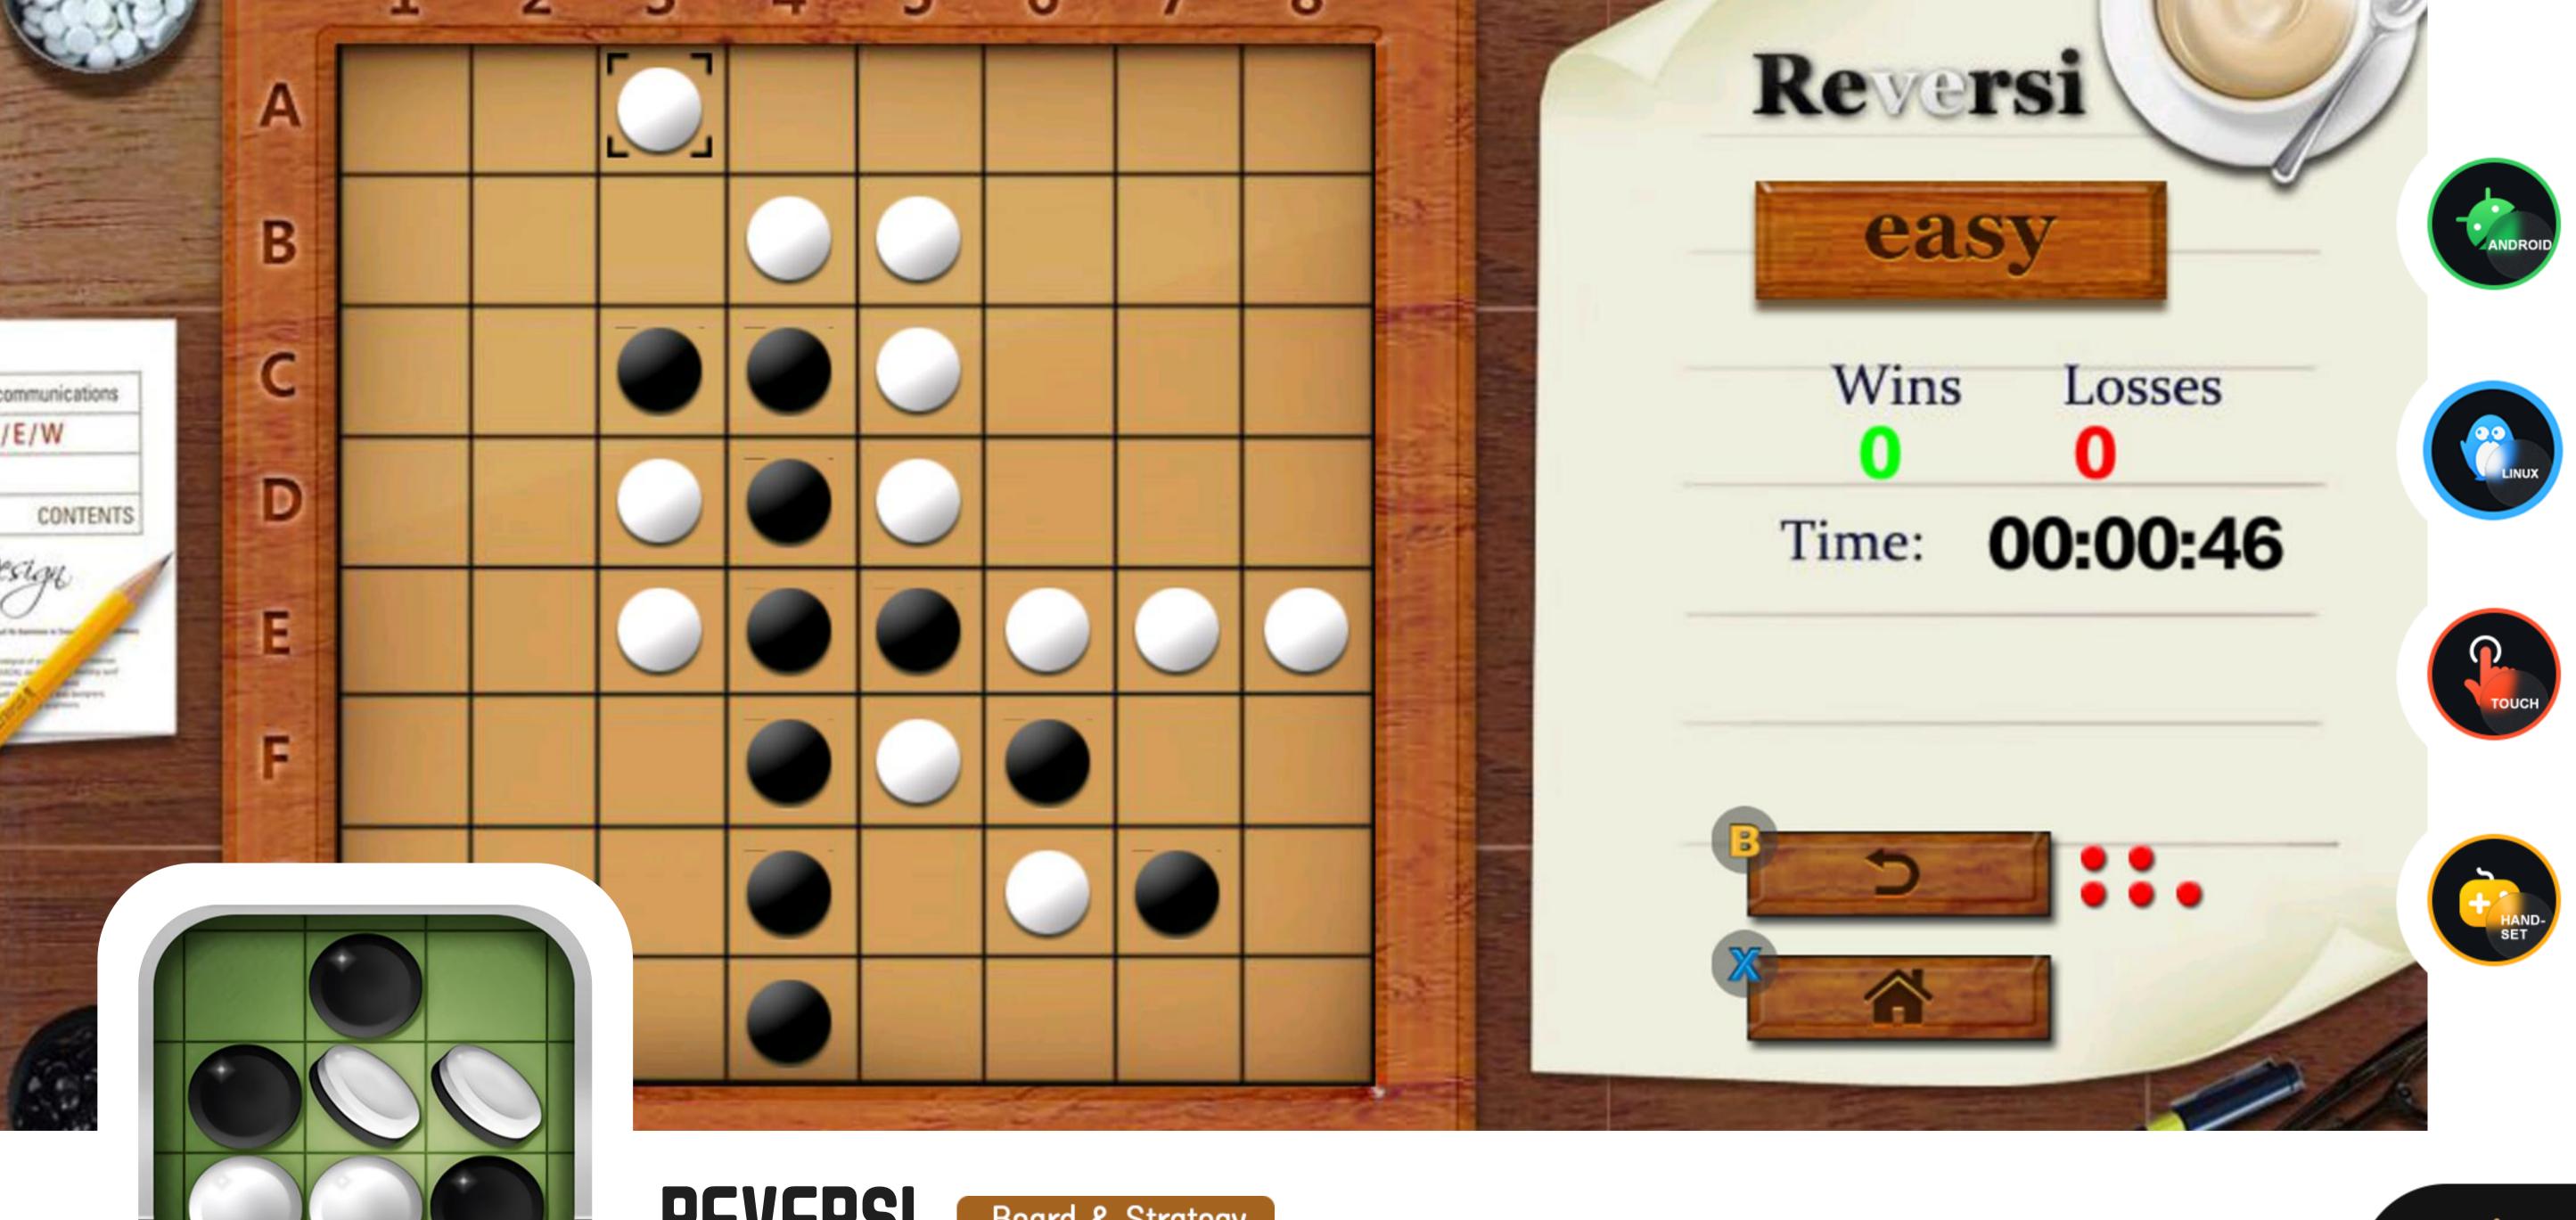

REVERSI

**Envee** 

Board & Strategy

In order to win, players need to have as many disks as possible of their color when the last playable empty square is filled.

Casino

A good strategy as well as being skilled at calculating and recalling is required to beat your opponents in this classic Chinese game.