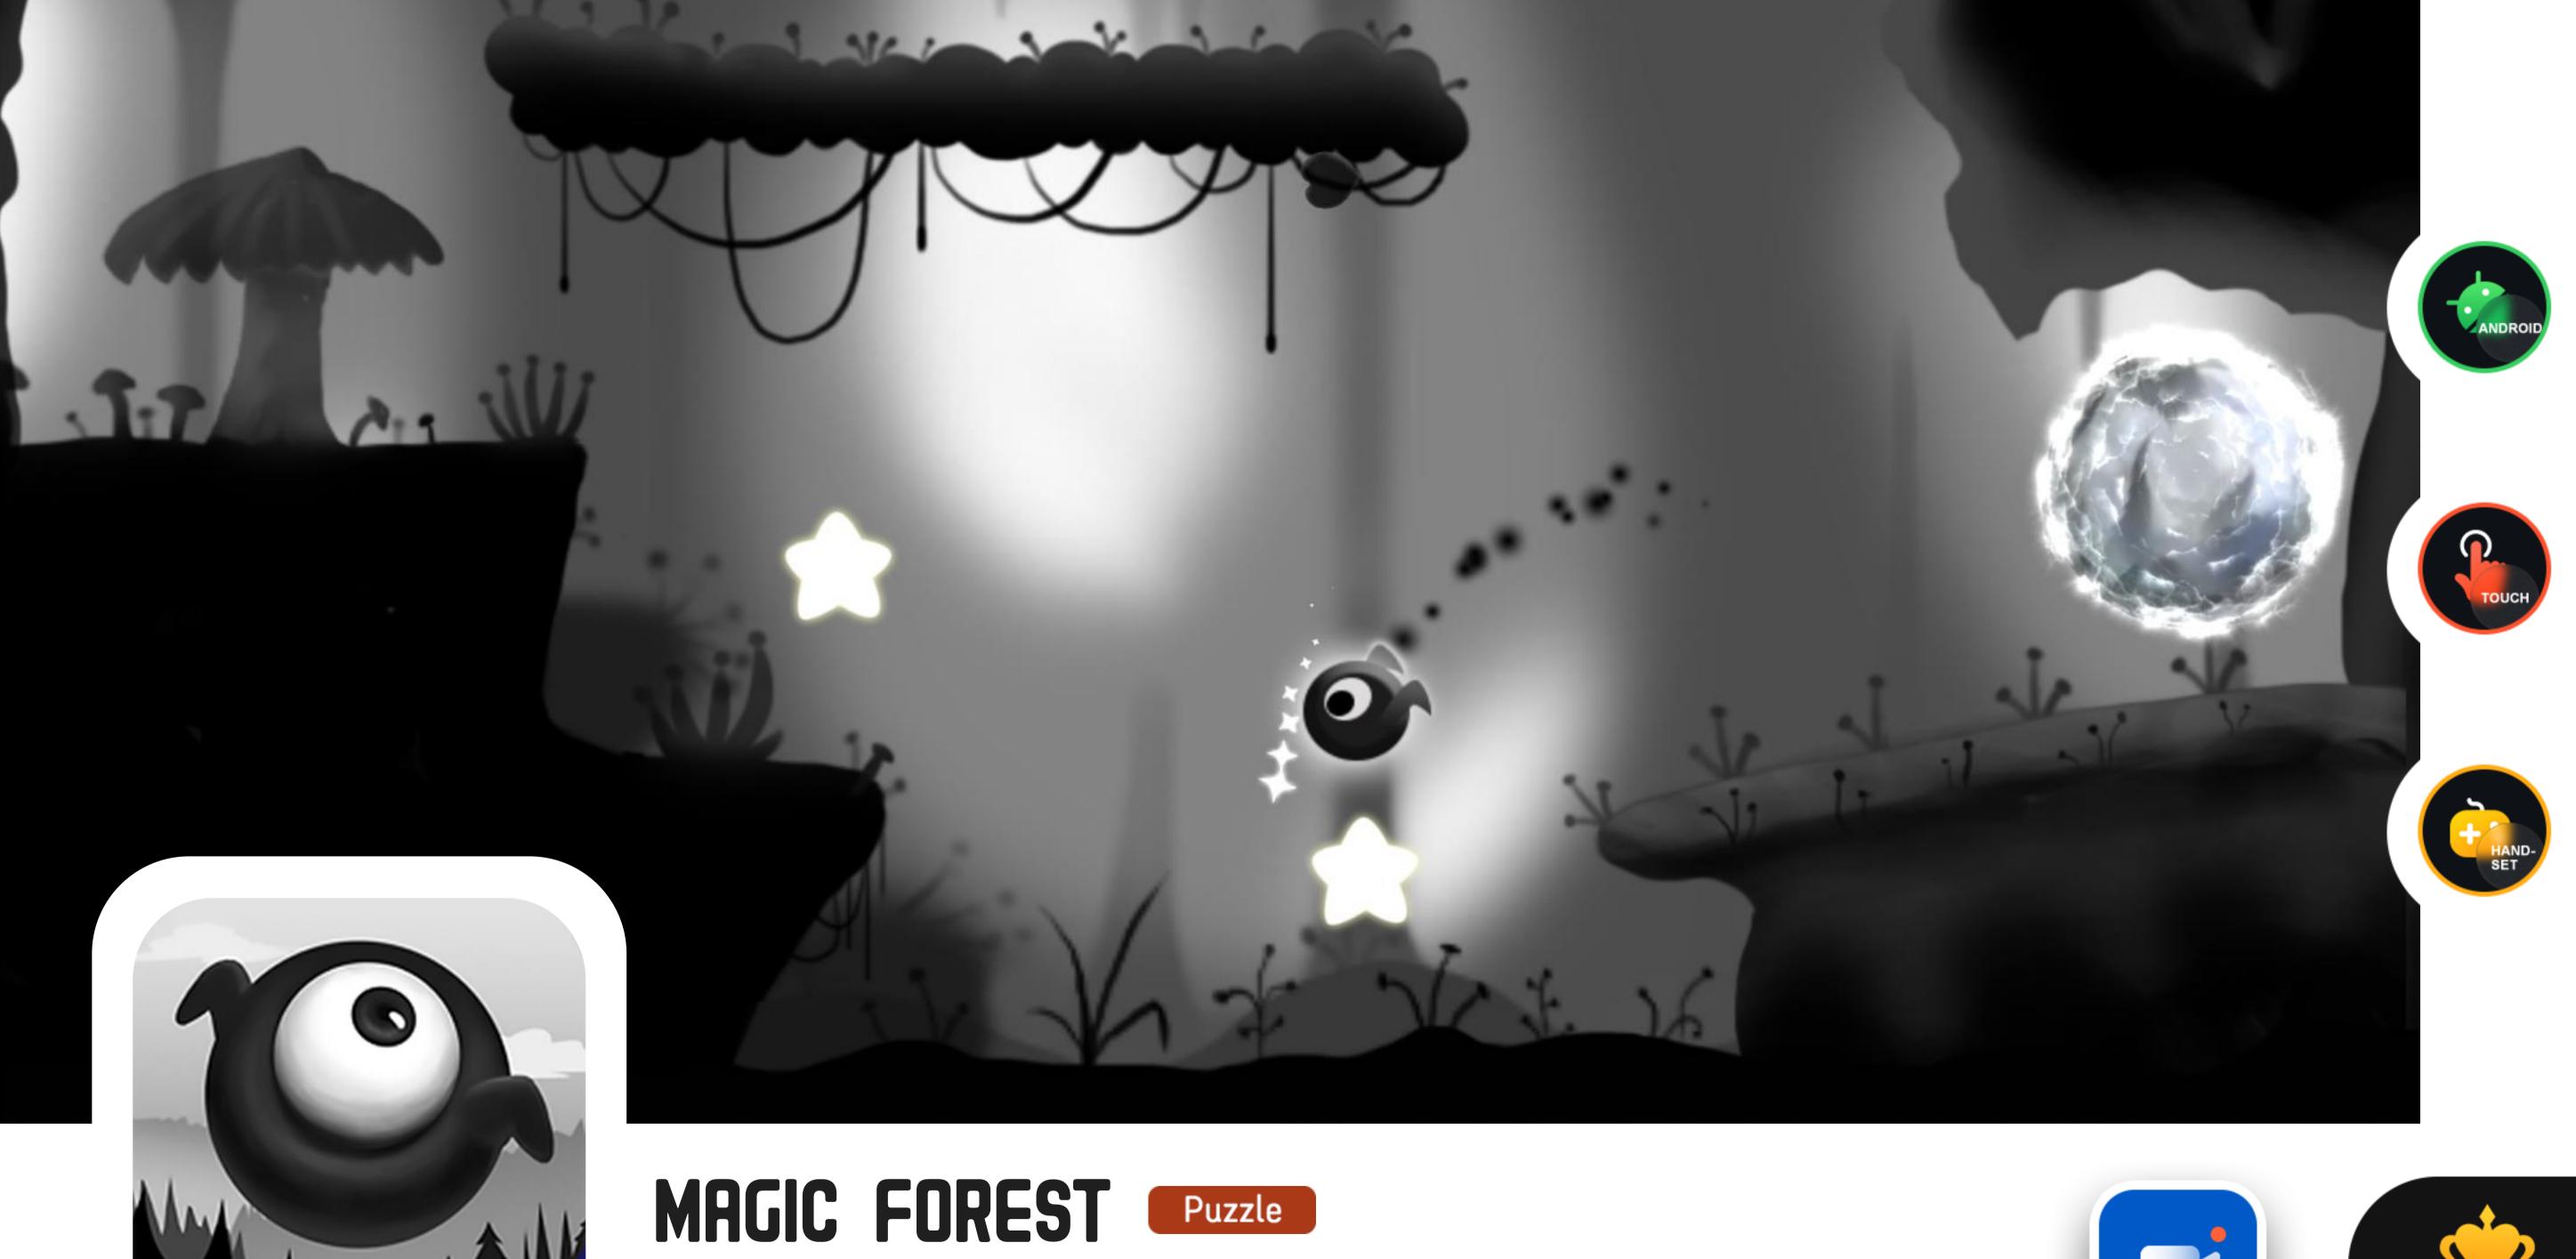

Guide the character through the magic forest, pick up the key in every level, and try to collect as many stars as possible.

goal of 2048.