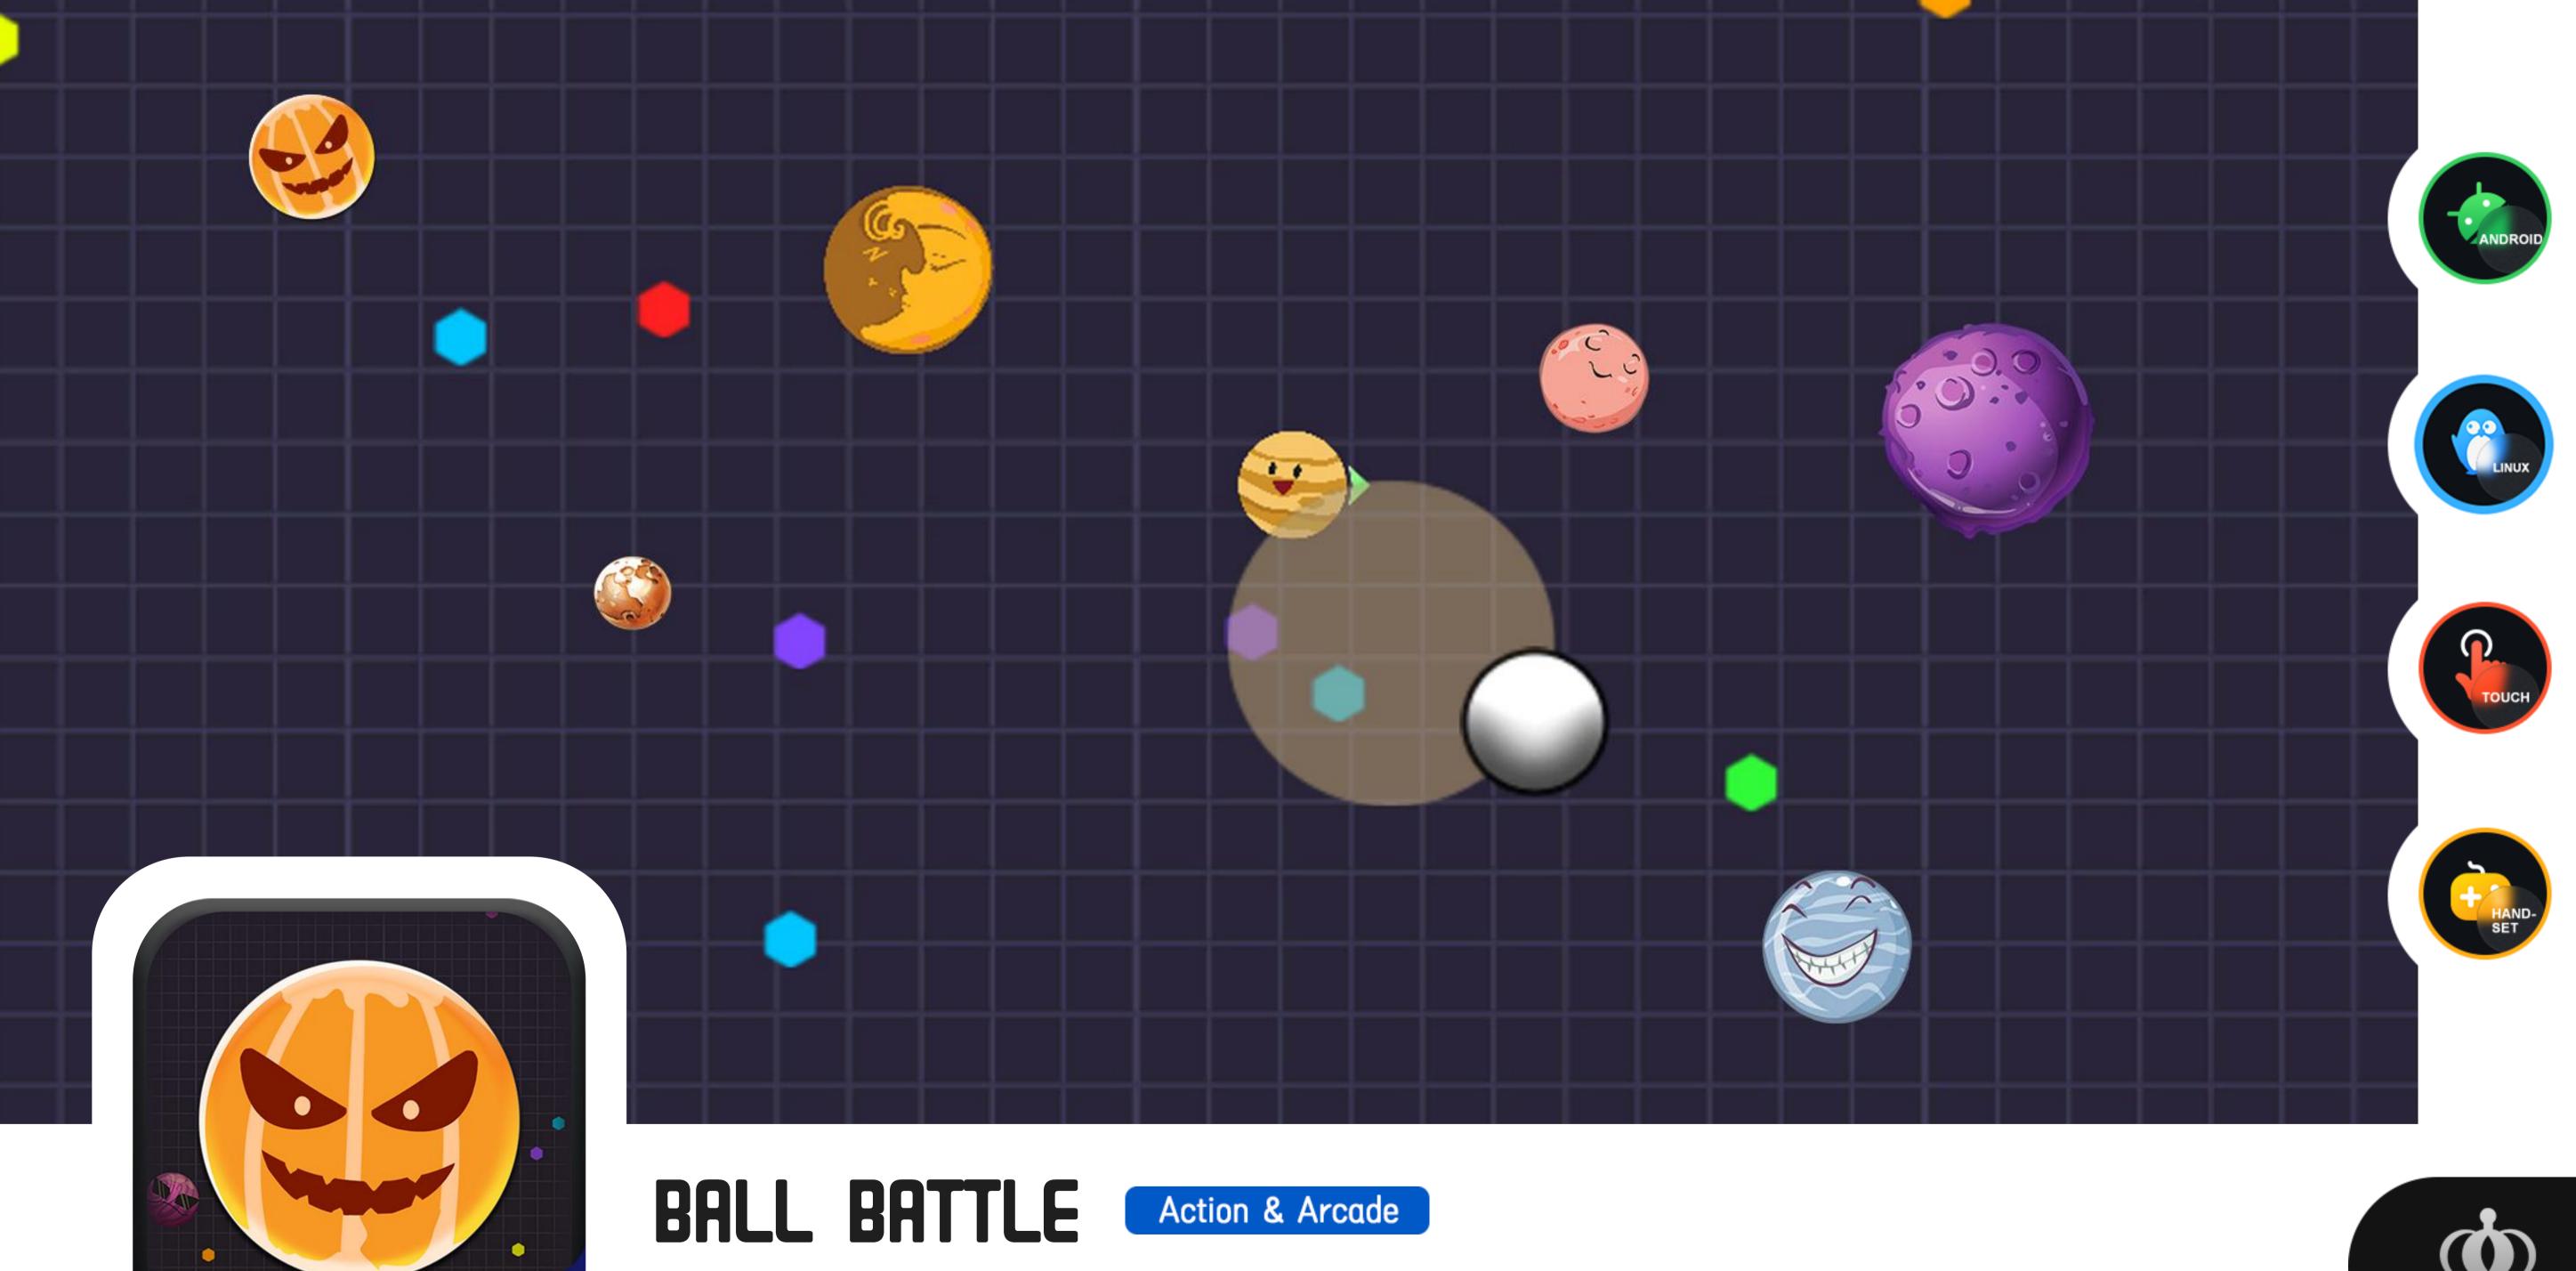

Devour the balls that are smaller than you to grow bigger, but look out for the larger balls. They can eat you in a second!

A bumblebee flies through the skies looking for something to eat. Help it collect as much pollen as possible. But be careful, along the way there are dangerous obstacles that have to be dodged!