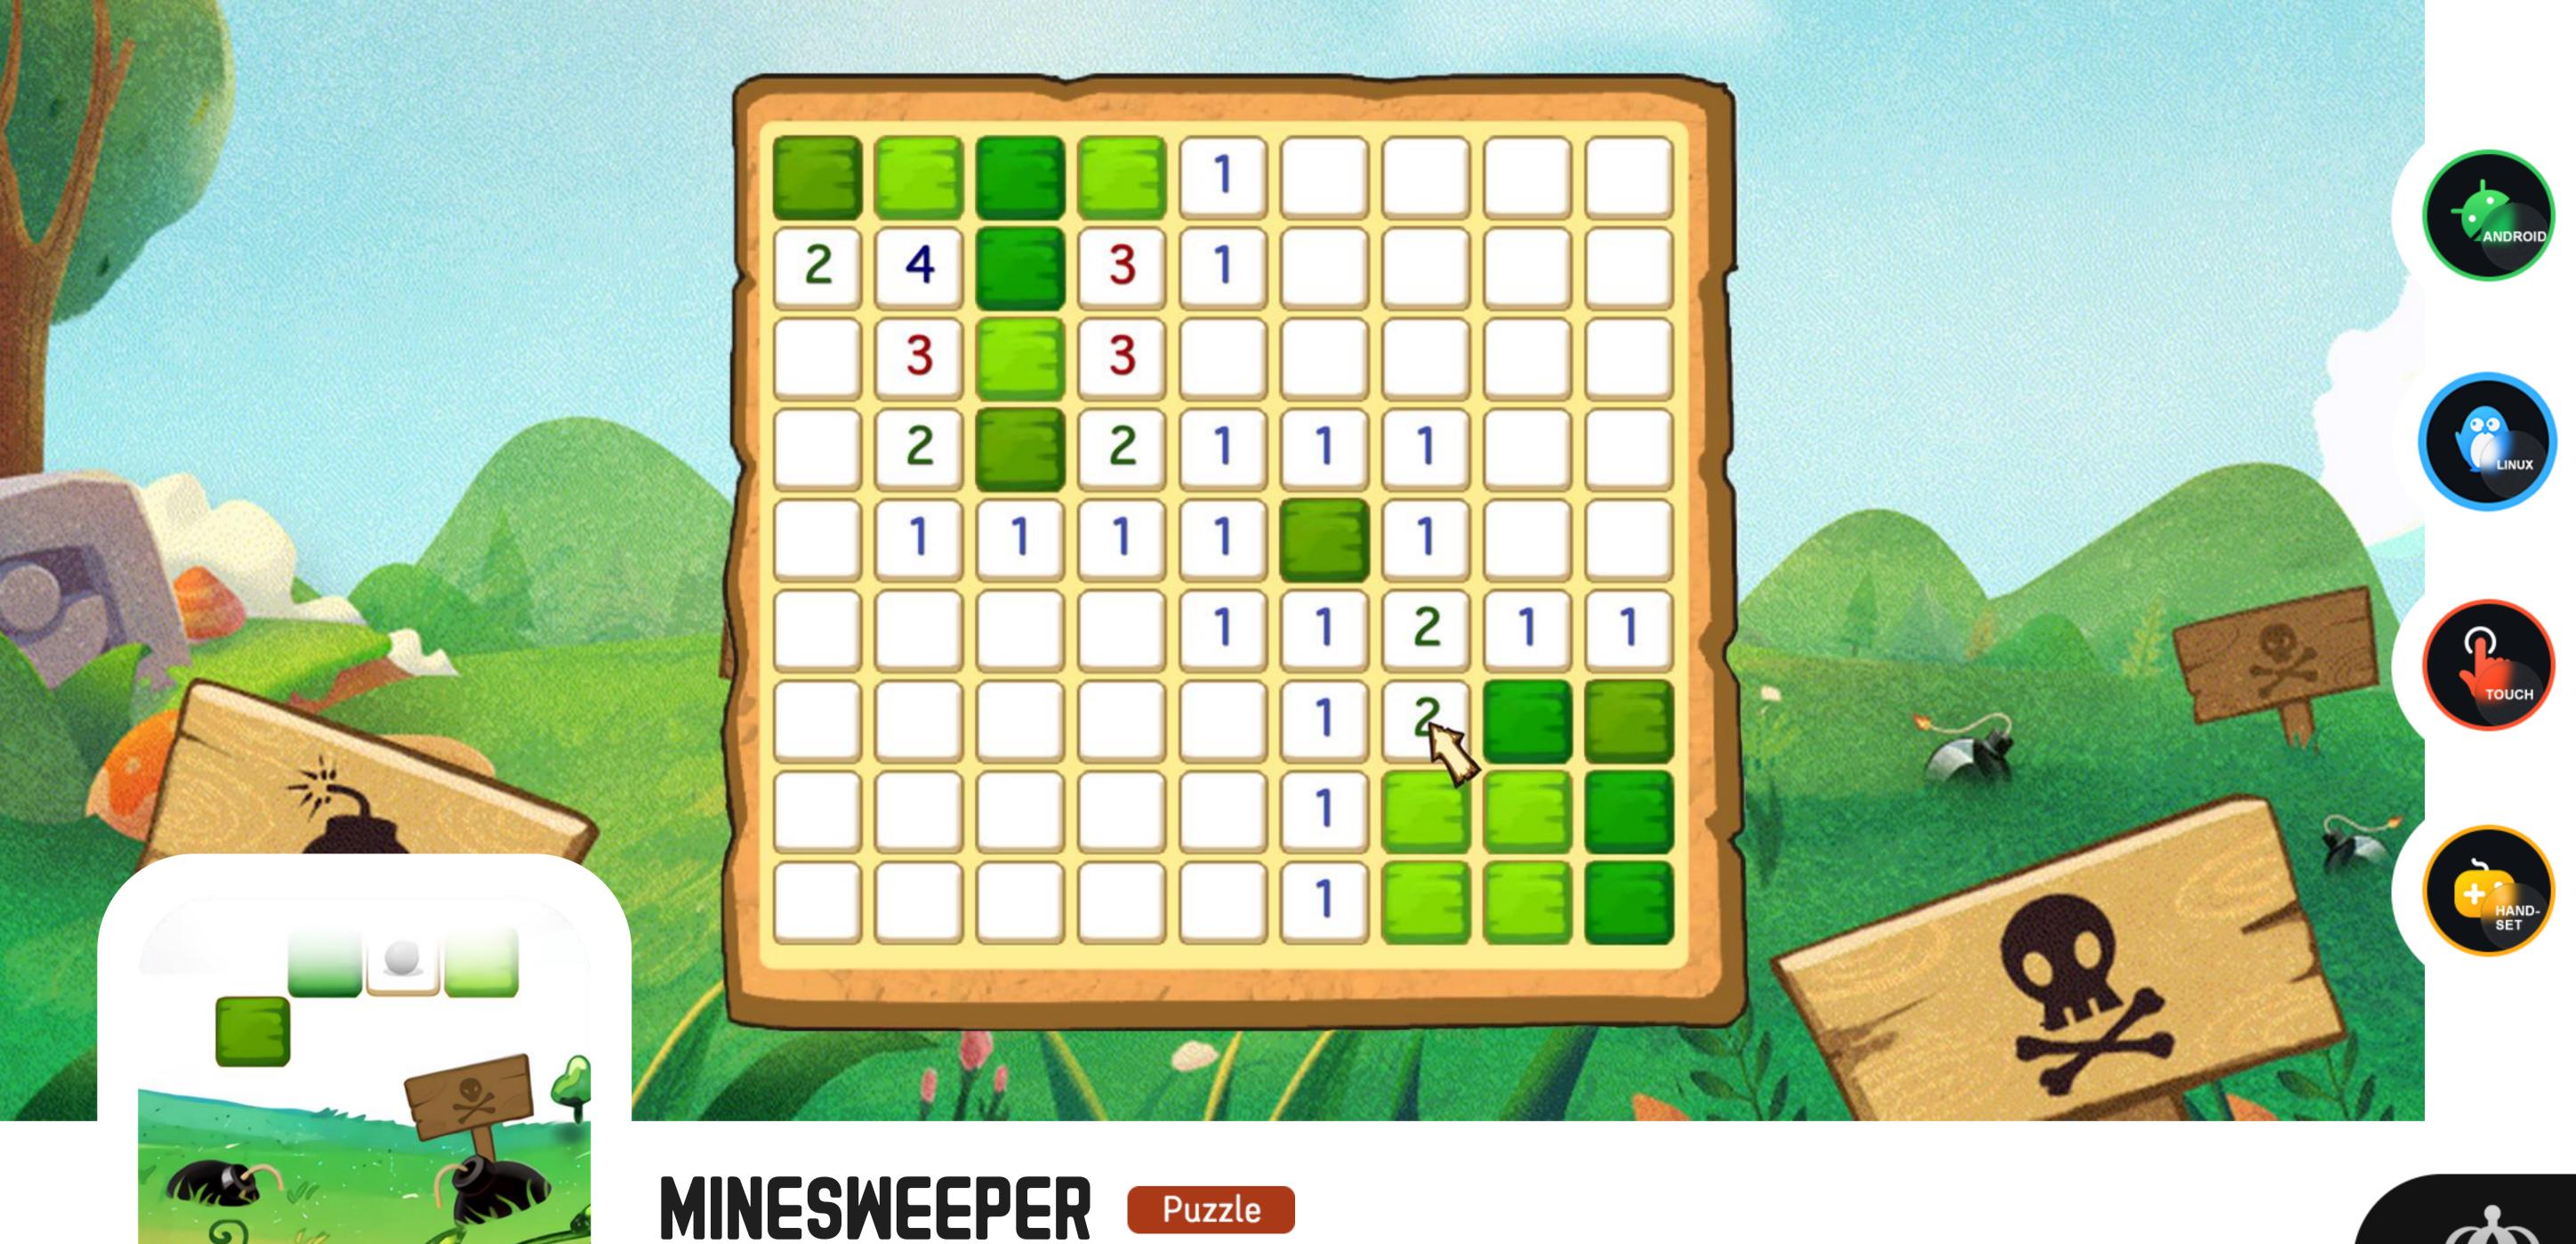

pairs within the shortest possible time.

Clear the minefield carefully. When opening up tiles, numbers will appear, which give you an indication of where the mines are located. Open up all the innocent tiles to find all the mines.