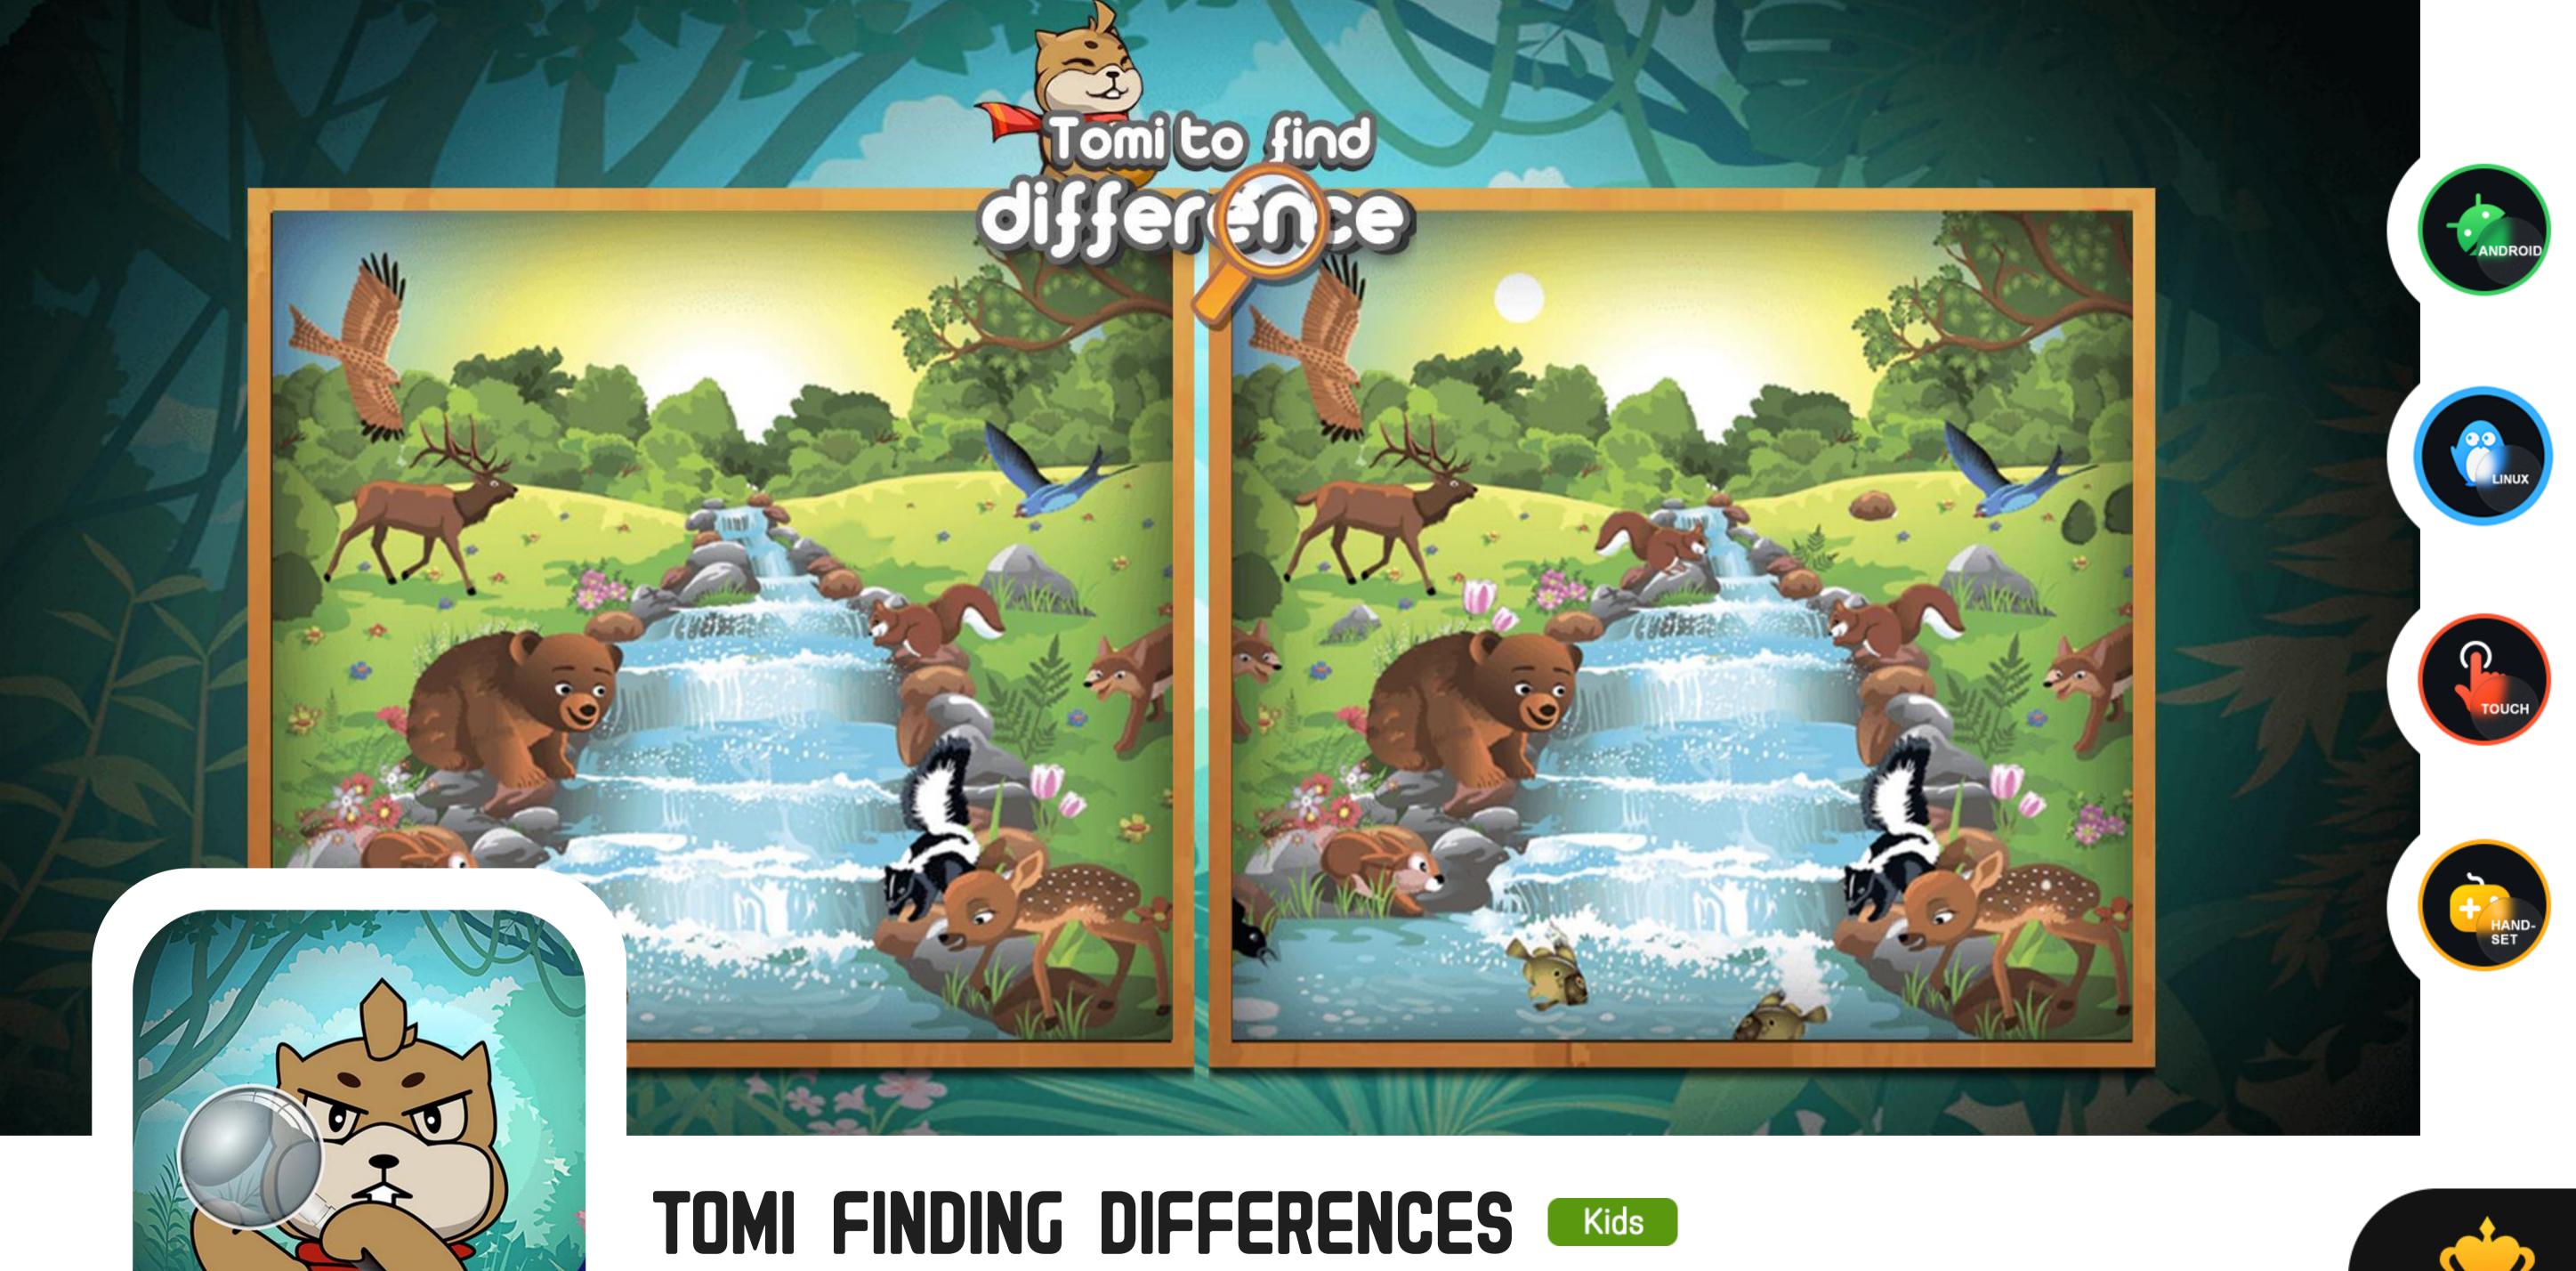

Craps is a worldwide popular casino game. Players make wagers on the outcome of the roll, or a series of rolls, of a pair of dice. Come on and try it!

Look at the two pictures, and point out all the differences you can find. Make sure you accomplish it within the time given!

#### Kids

Dentist
Shape Detective
Tomi Finding Differences
Grid Puzzle
Flag Puzzle
Football Tomi
Fruit King
Identify Animal
Mystery of Vegetables
The Adventure of Tomi
Tomi Arithmetic
Tomi Separates Wastes
World Travel