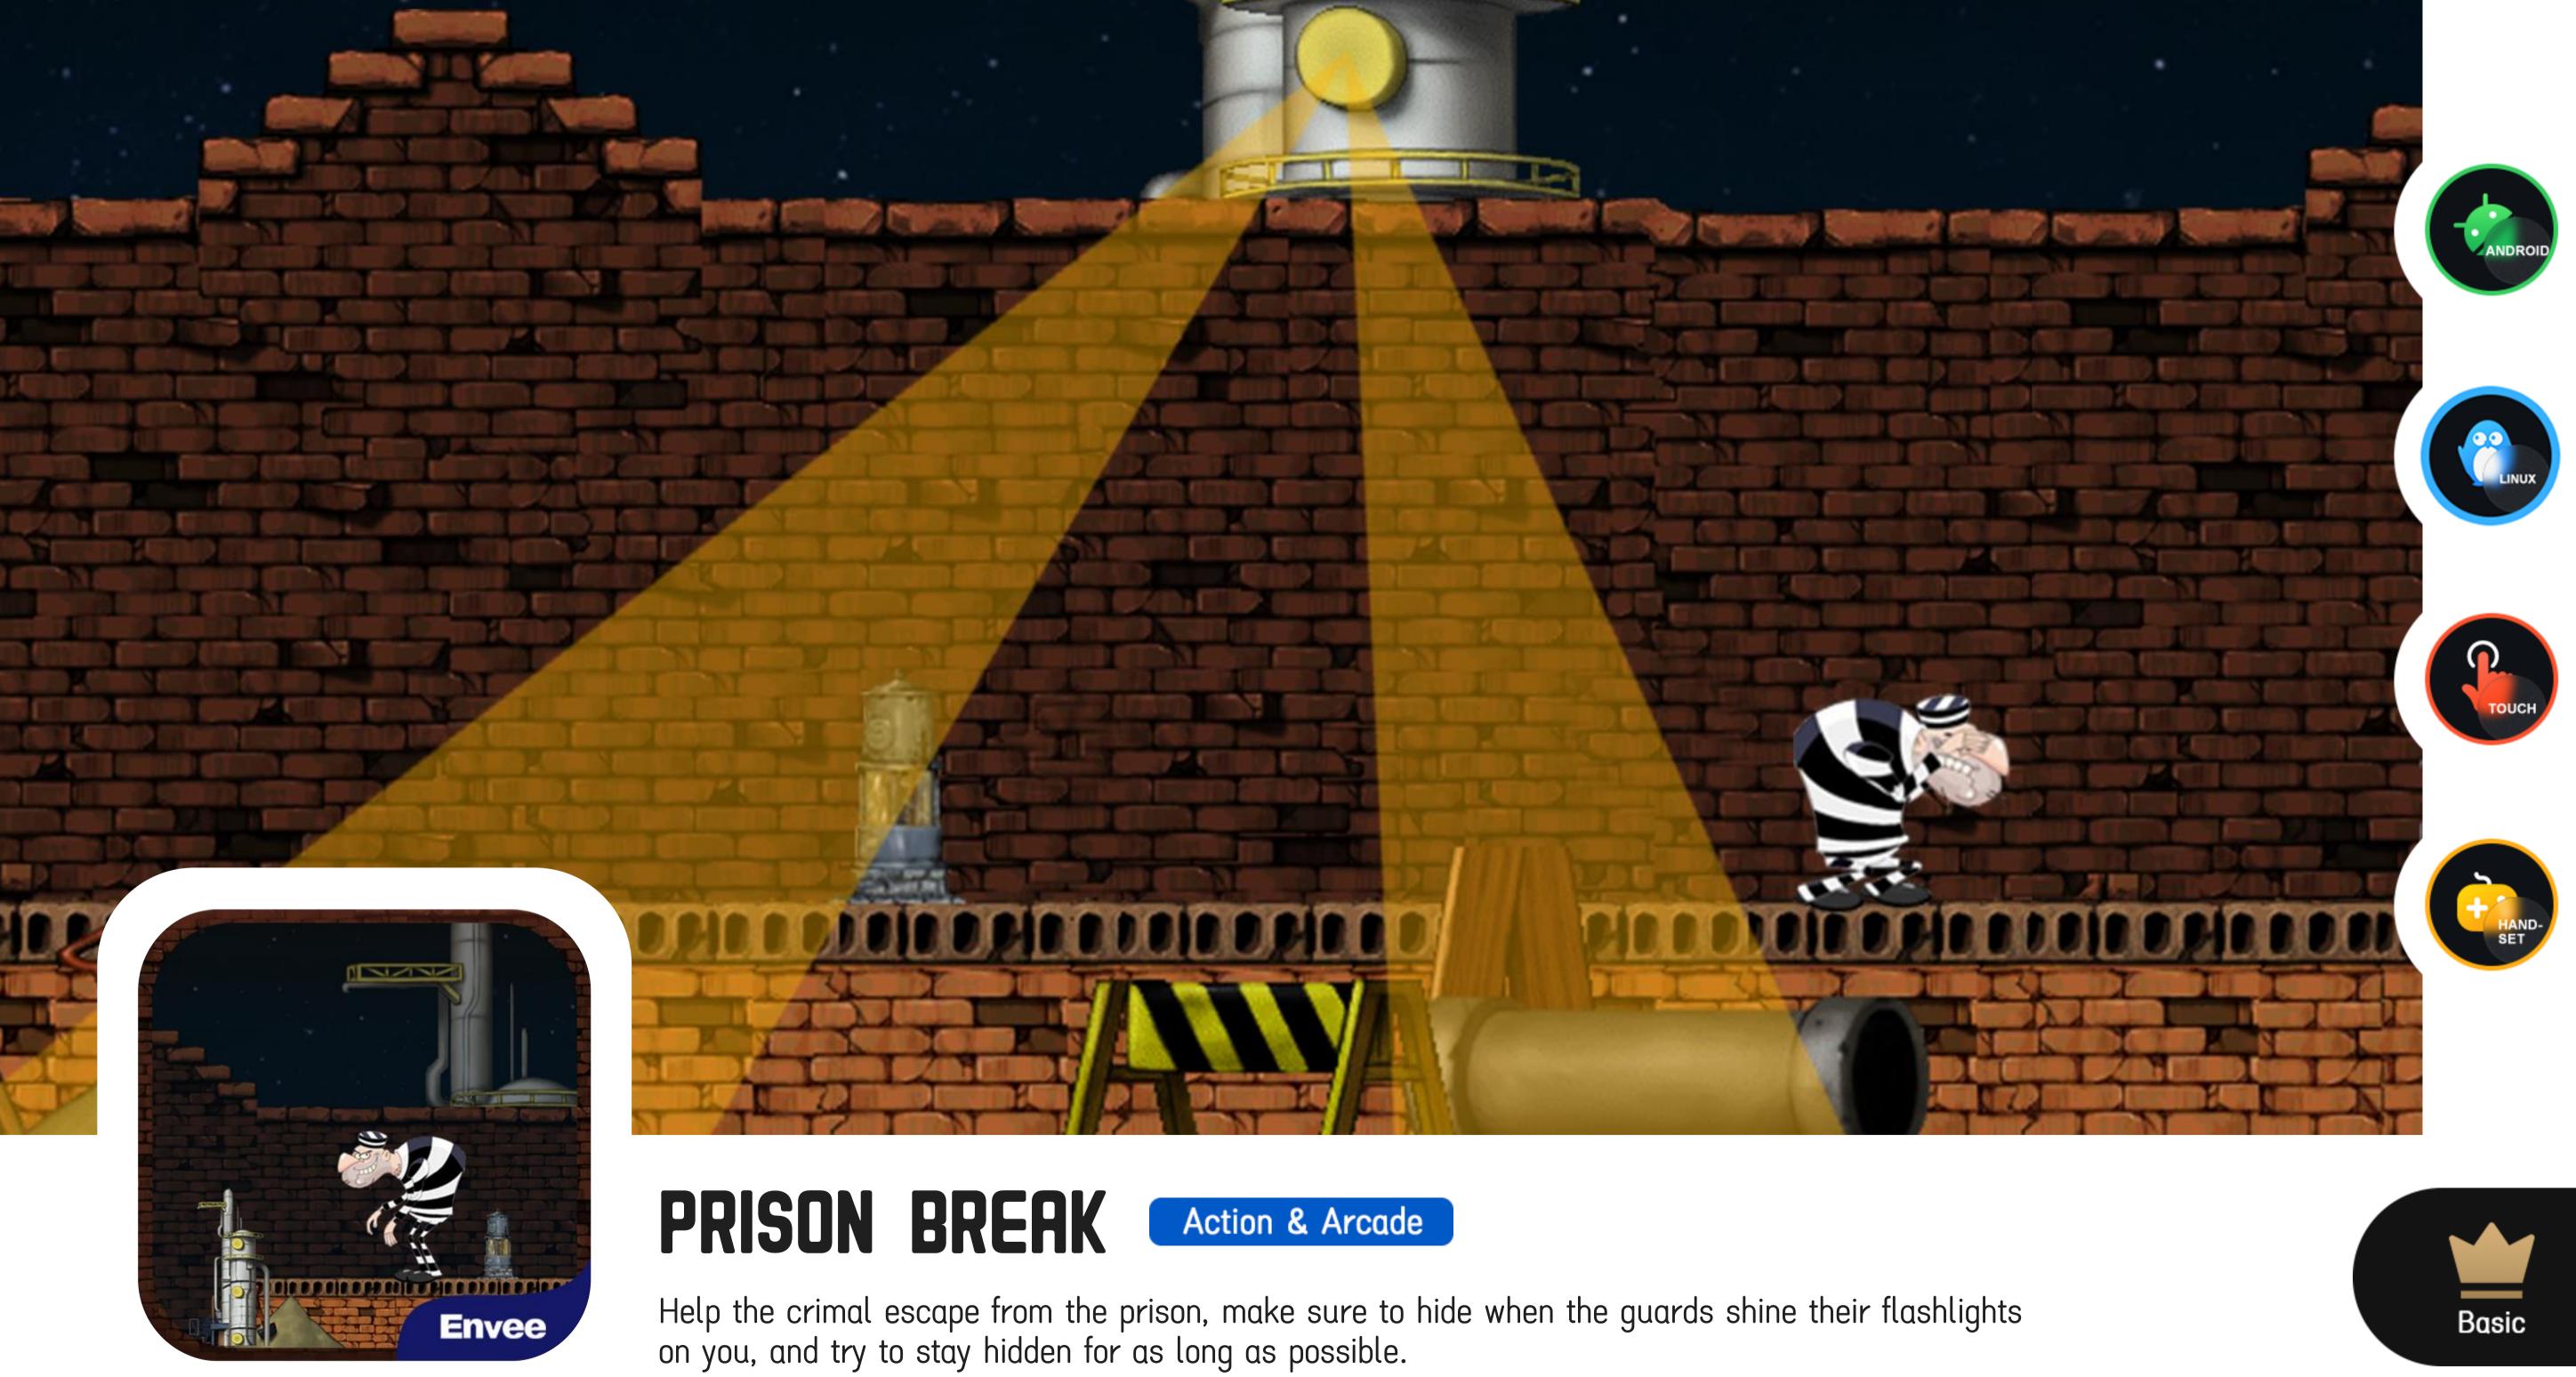

Devour the balls that are smaller than you to grow bigger, but look out for the larger balls. They can eat you in a second!





A bumblebee flies through the skies looking for something to eat. Help it collect as much pollen as possible. But be careful, along the way there are dangerous obstacles that have to be dodged!







DARE JUMP

**Envee** 

Action & Arcade

Jump down the platforms and try to survive as long as possible. But watch out, the way down is more dangerous than it seems.





Premium









## LOLITA & PENGUIN

**Envee** 

Penguins are jumping down from the mountain tops. Try to hit them with your bat and make them fly as far as possible.







Annoying pests keep flying in front of you, quickly pick up the beat to eliminate them, do not let go of one!









Drop down in the dungeon as far as you can. On your way down there will be many obstacles you have to avoid. The further you descend, the more challenging the obstacles get.









## STAR DREAMER

**Envee** 

Click and change the color of the main character with the right rhythm according to the planer where it is about to land on, but watch out, you will fall if you are too slow!





Match up three or more animal tiles in a row to eliminate them and score points. Try to get biggest combos and scores as many points as possible. But think quickly, the clock is ticking!







Eliminate the balls in the field by firing balls of the same color at them. When 3 or more balls with the same color are connected, they will vanish. Don't let the balls cross your line!











You just a