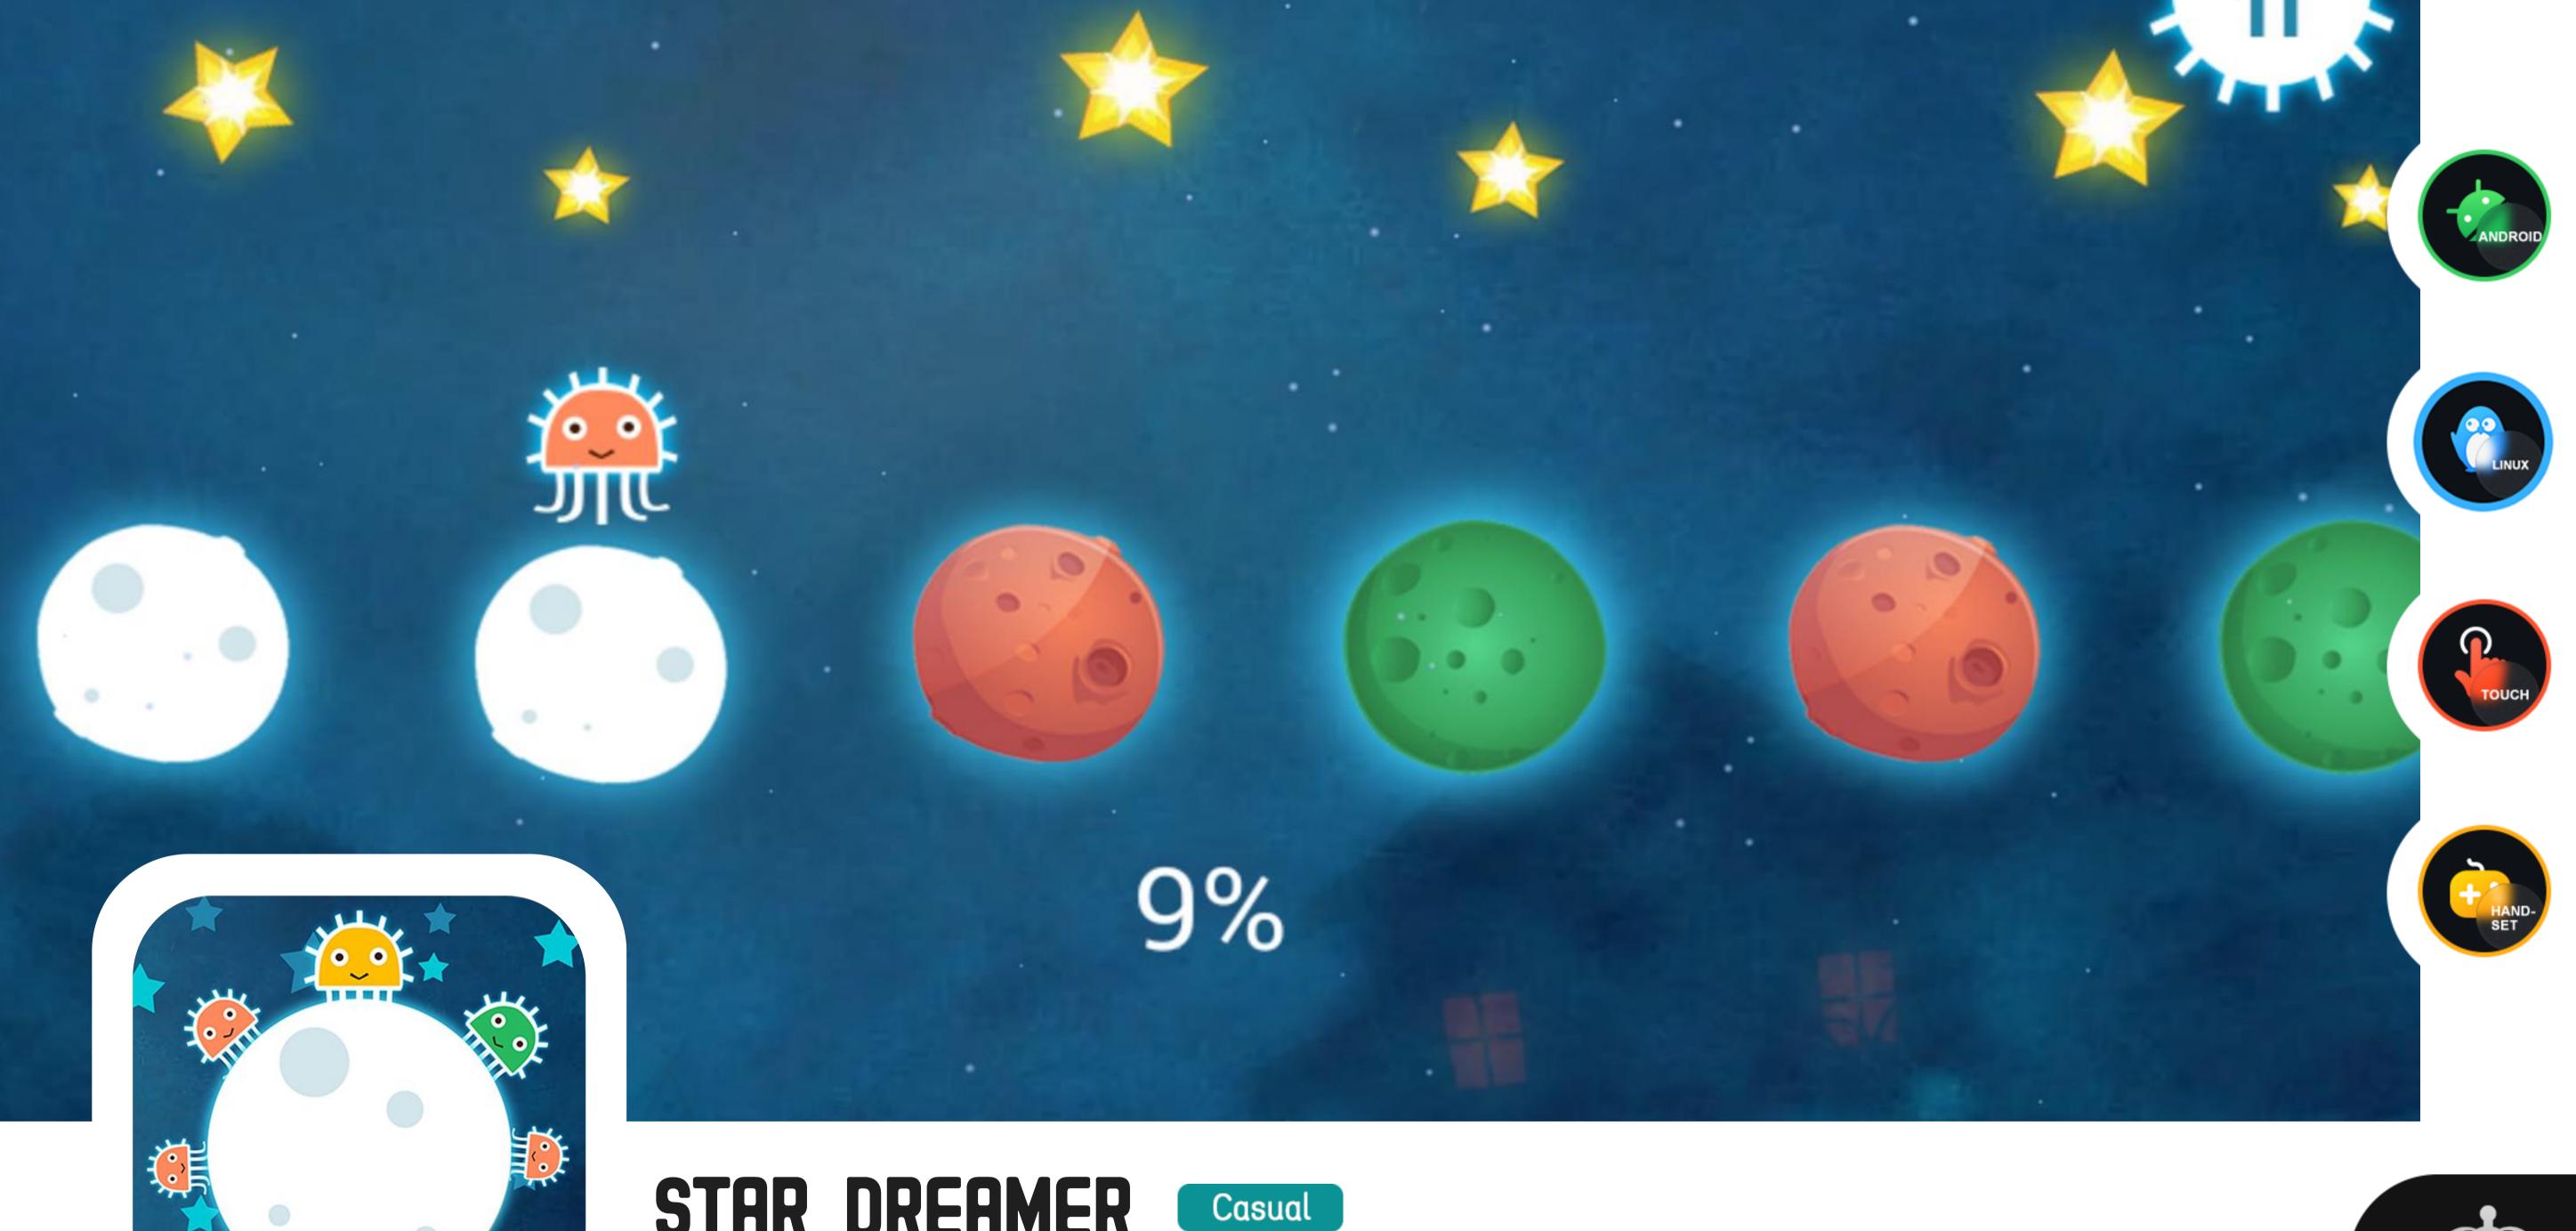

## STAR DREAMER

**Envee** 

Click and change the color of the main character with the right rhythm according to the planer where it is about to land on, but watch out, you will fall if you are too slow!

Match up three or more animal tiles in a row to eliminate them and score points. Try to get biggest combos and scores as many points as possible. But think quickly, the clock is ticking!