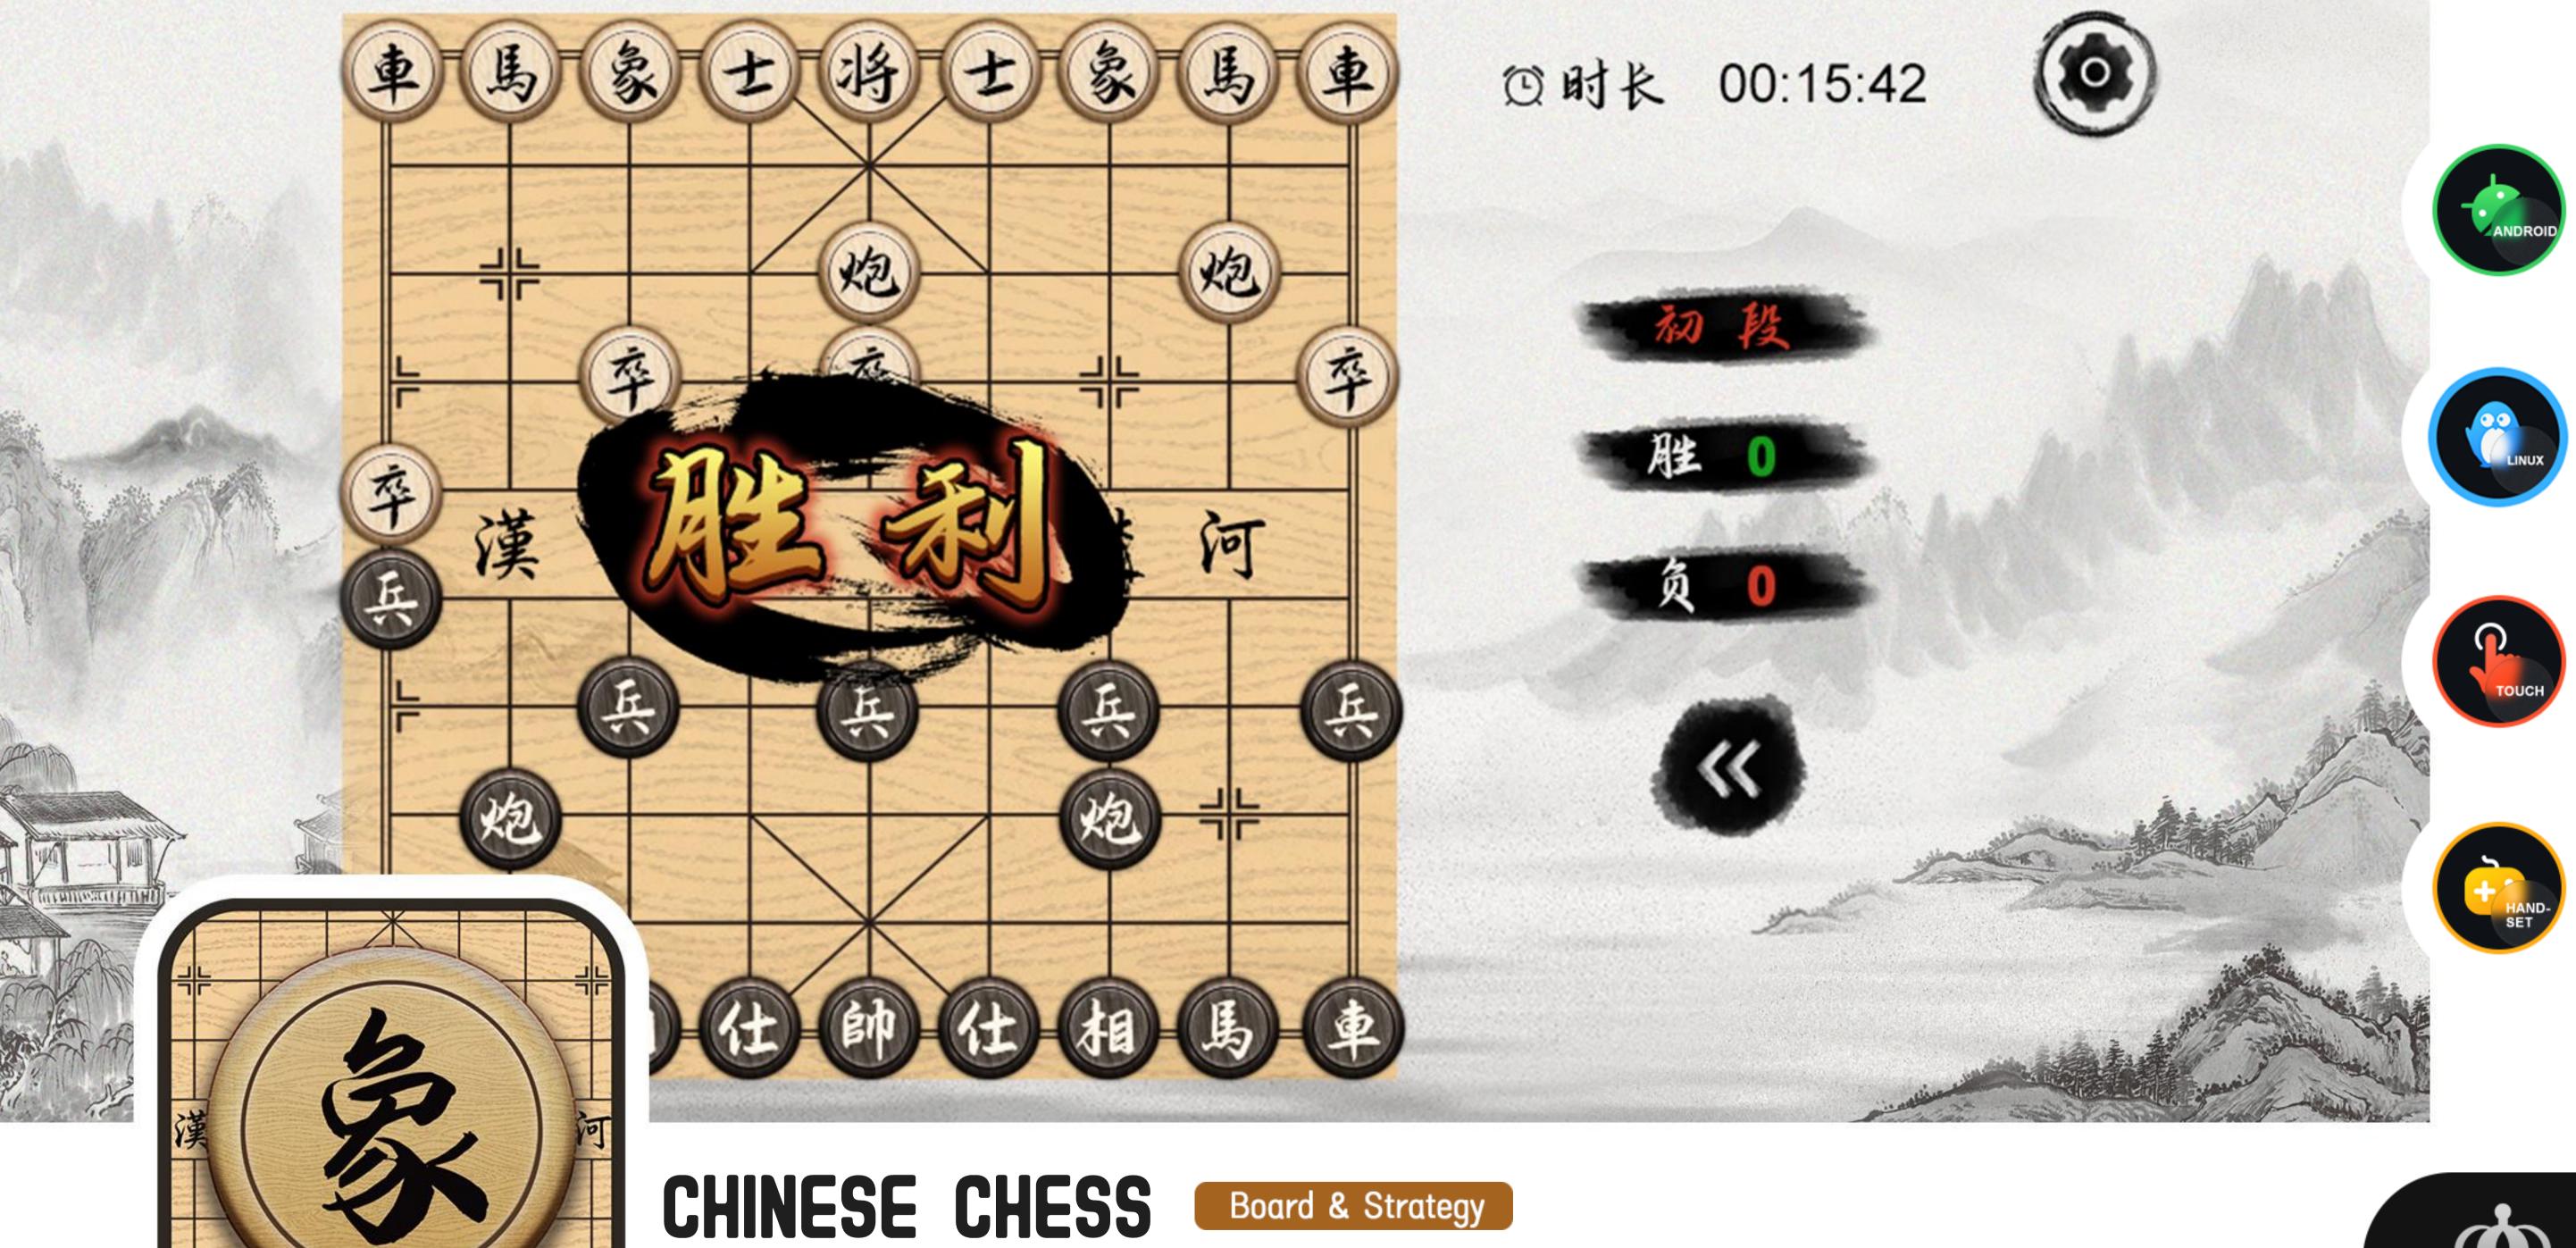

In a tiny warehouse, several boxes have to be put in specified areas. Use your strategy and skills to get the boxes there without getting stuck.

Use a good strategy and adjust it to your opponent's moves in order to beat them in a classic game of Chinese chess.

## Board & Strategy

ENO
Glory Warship
Boxman
Backgammon
Chess
Casual Checkers
Tanks War
Chinese Chess
Five in a Row
Solitaire
War of DragonSoul
Reversi