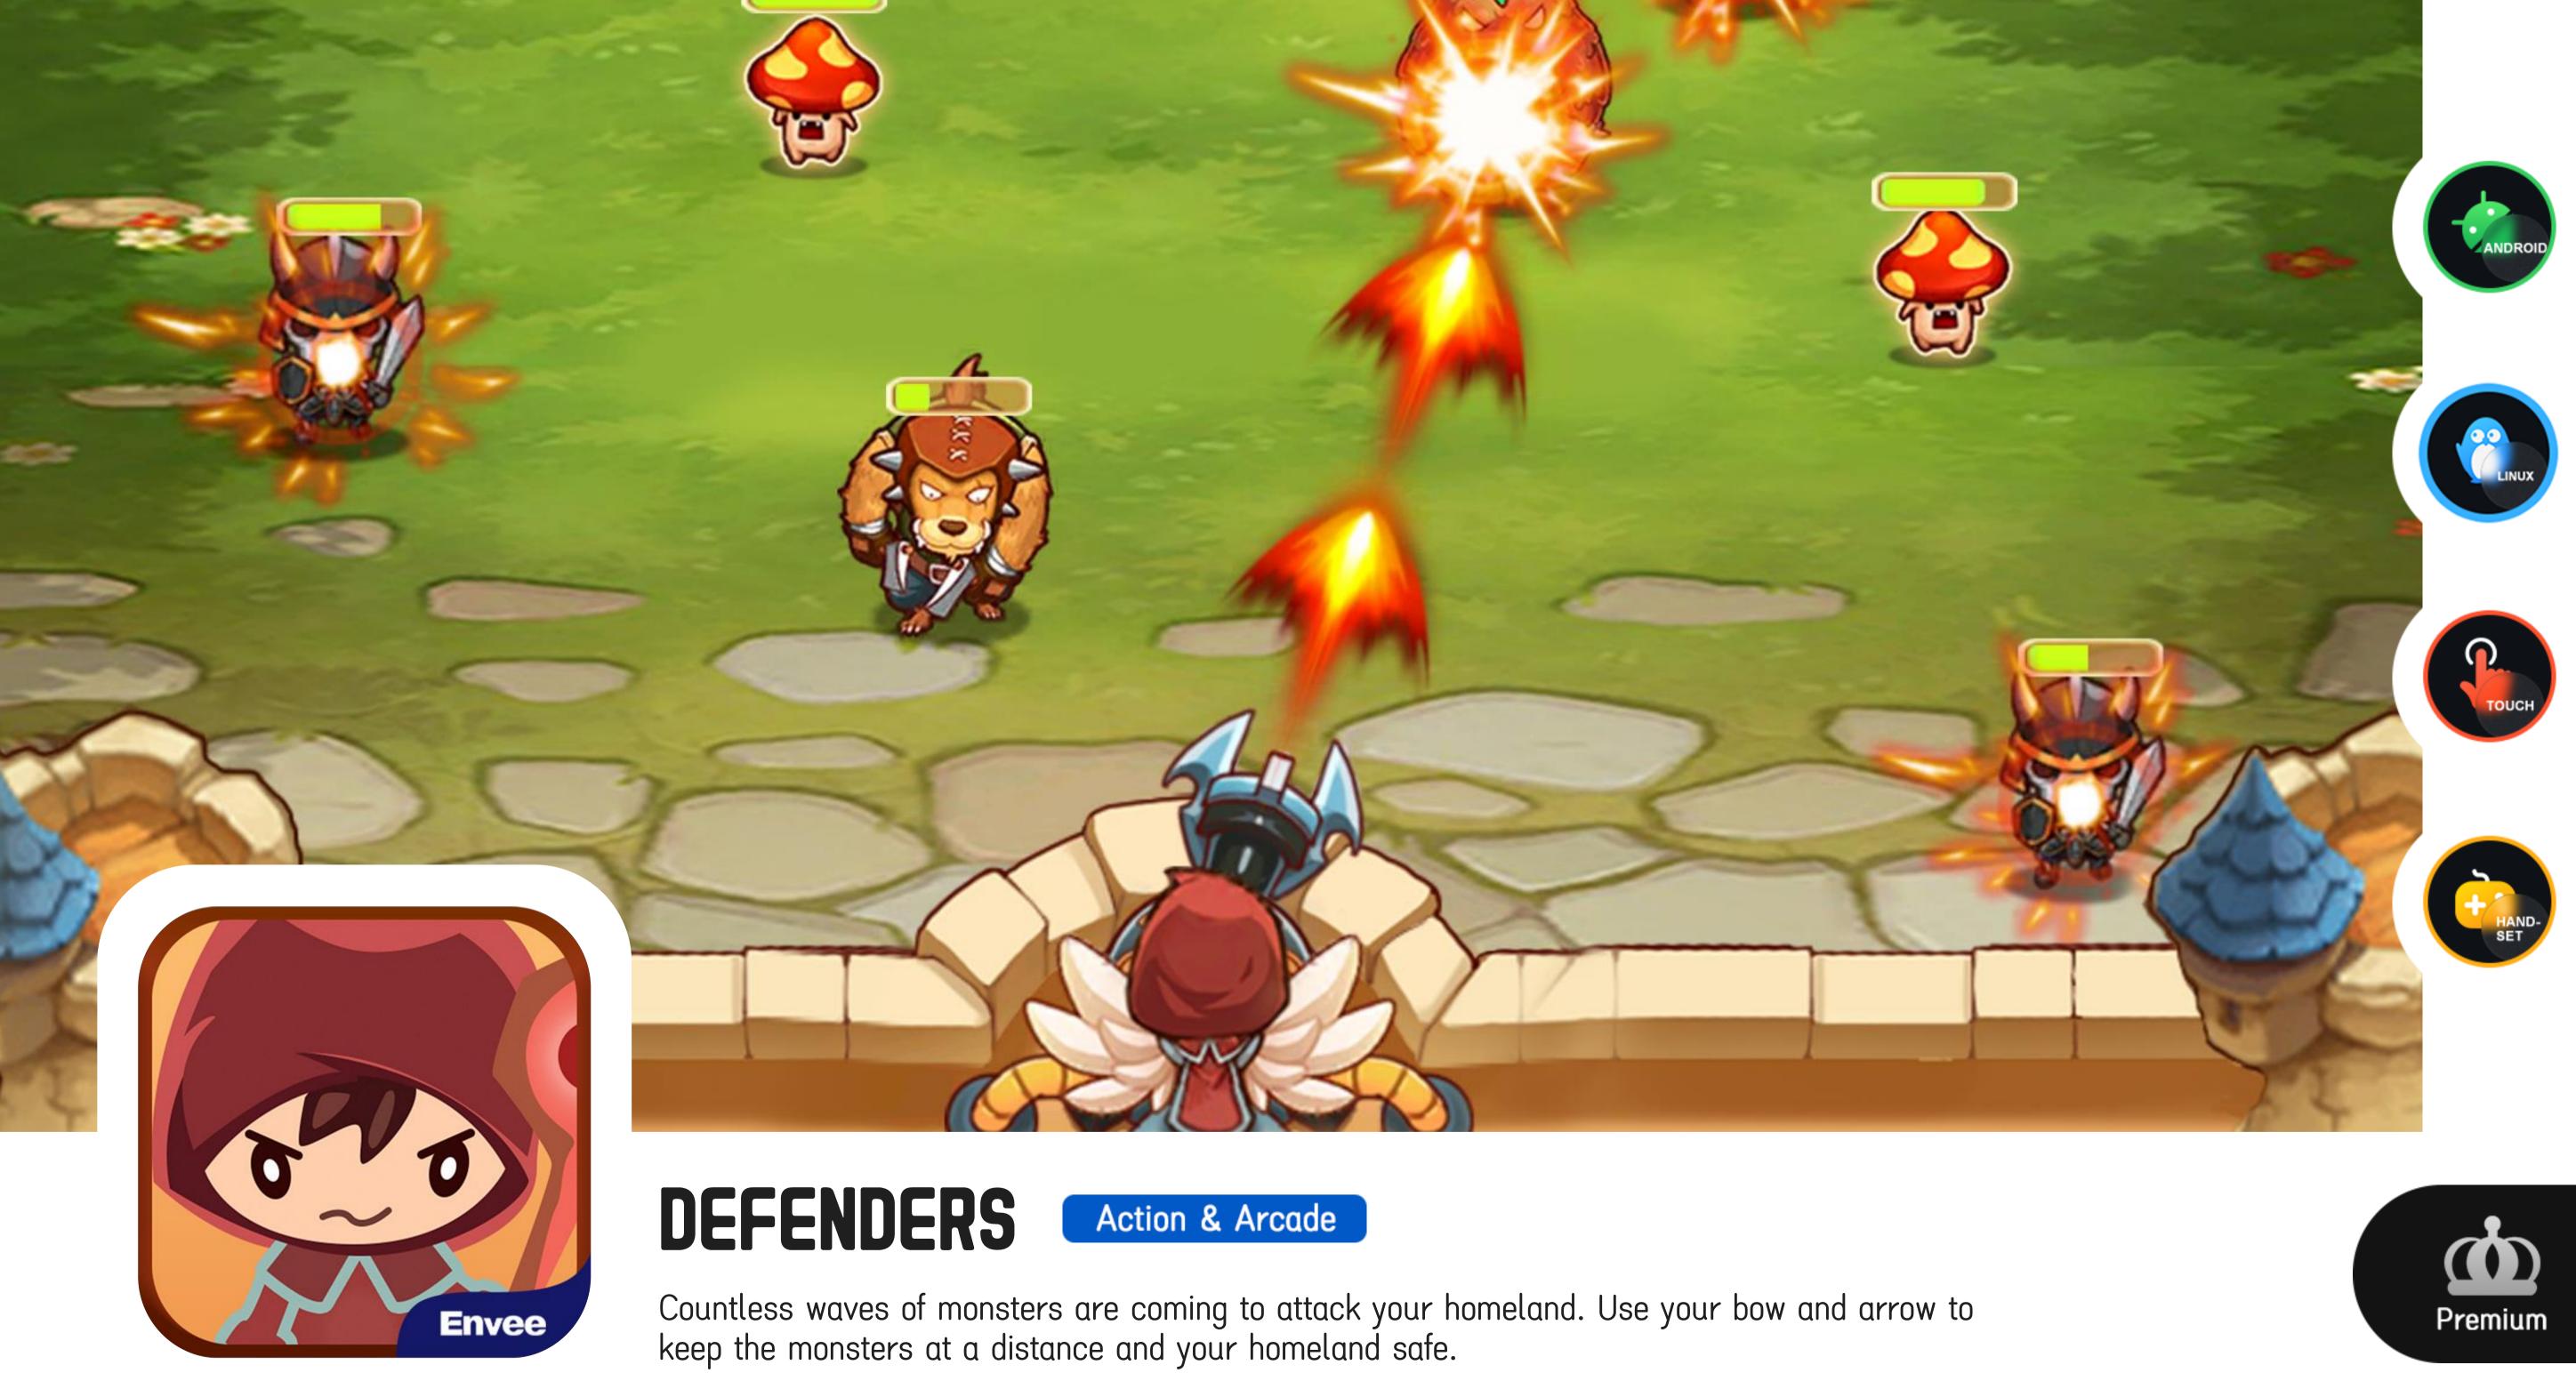

FIGHT OR DIE

**Envee** 

Waves of cruel monsters are coming your way. Fight back in no time and defend your area now!

Guide the lovely dog to bravely break through all kinds of complex levels by collecting food and props on the way.

SOLITAIRE

**Envee** 

Solitaire is the most popular single player card game in the world. If you like classic Solitaire, you're going to love this crisp and clear solitaire game!

It's a tower defense game. Waves of enemies are on their way to your castle! Place towers along the road that can take out the threats in order to keep your castle safe.