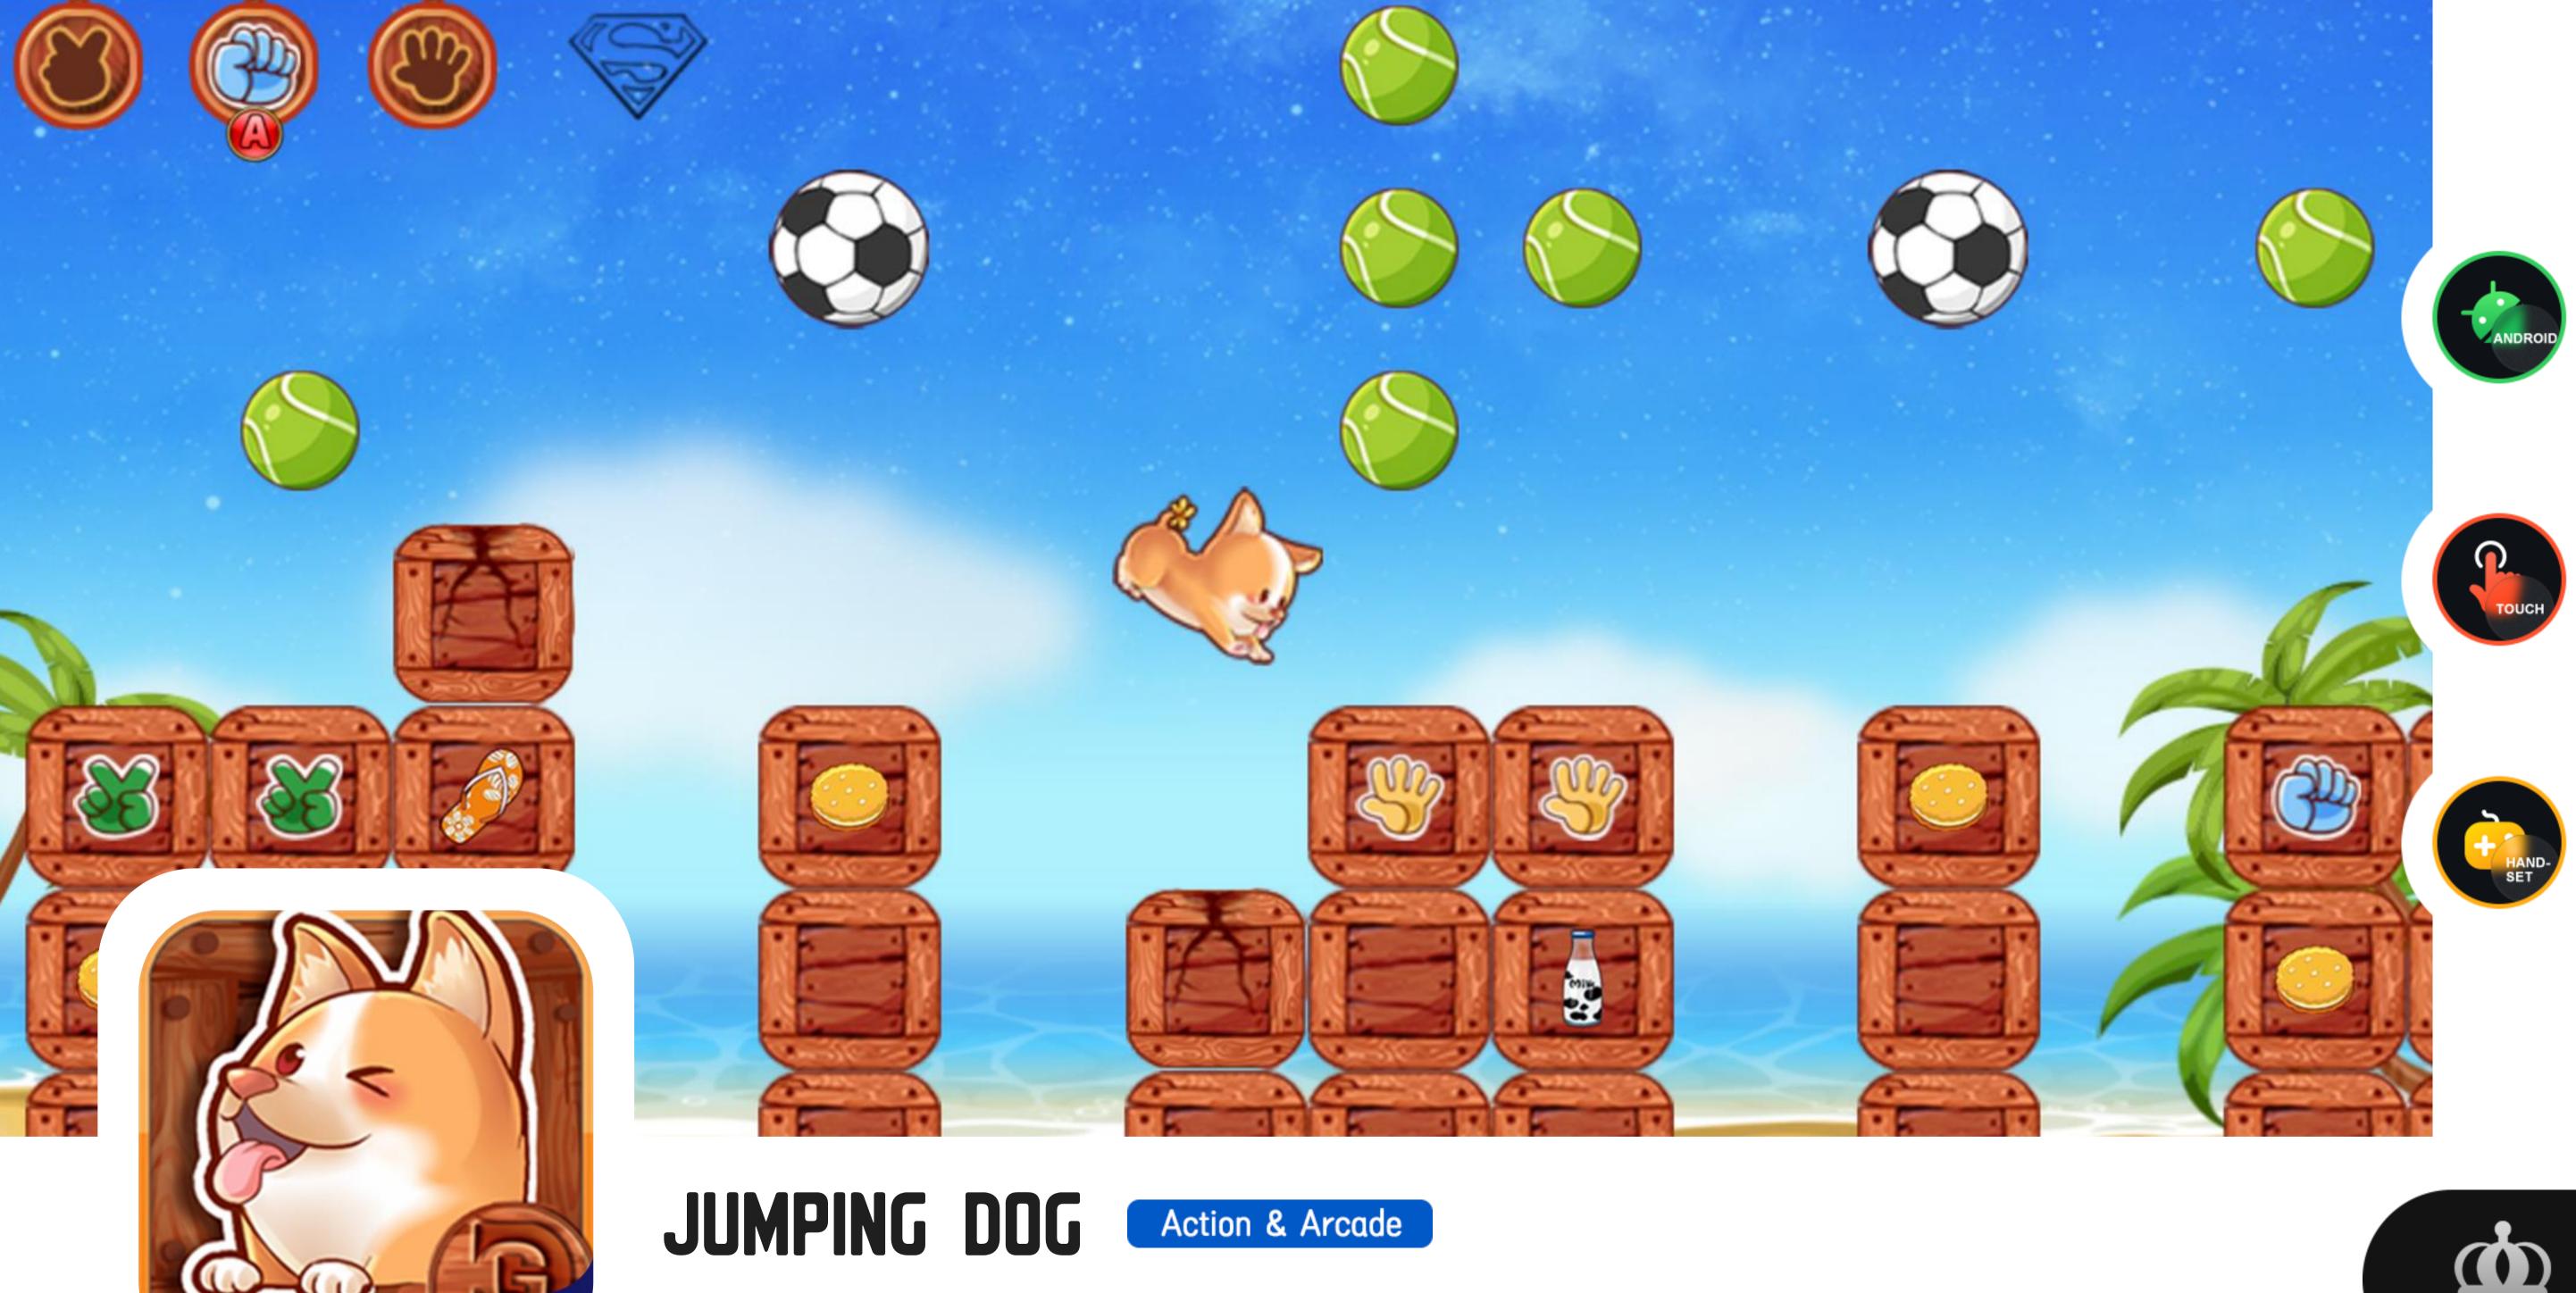

FIGHT OR DIE

**Envee** 

Waves of cruel monsters are coming your way. Fight back in no time and defend your area now!

Guide the lovely dog to bravely break through all kinds of complex levels by collecting food and props on the way.