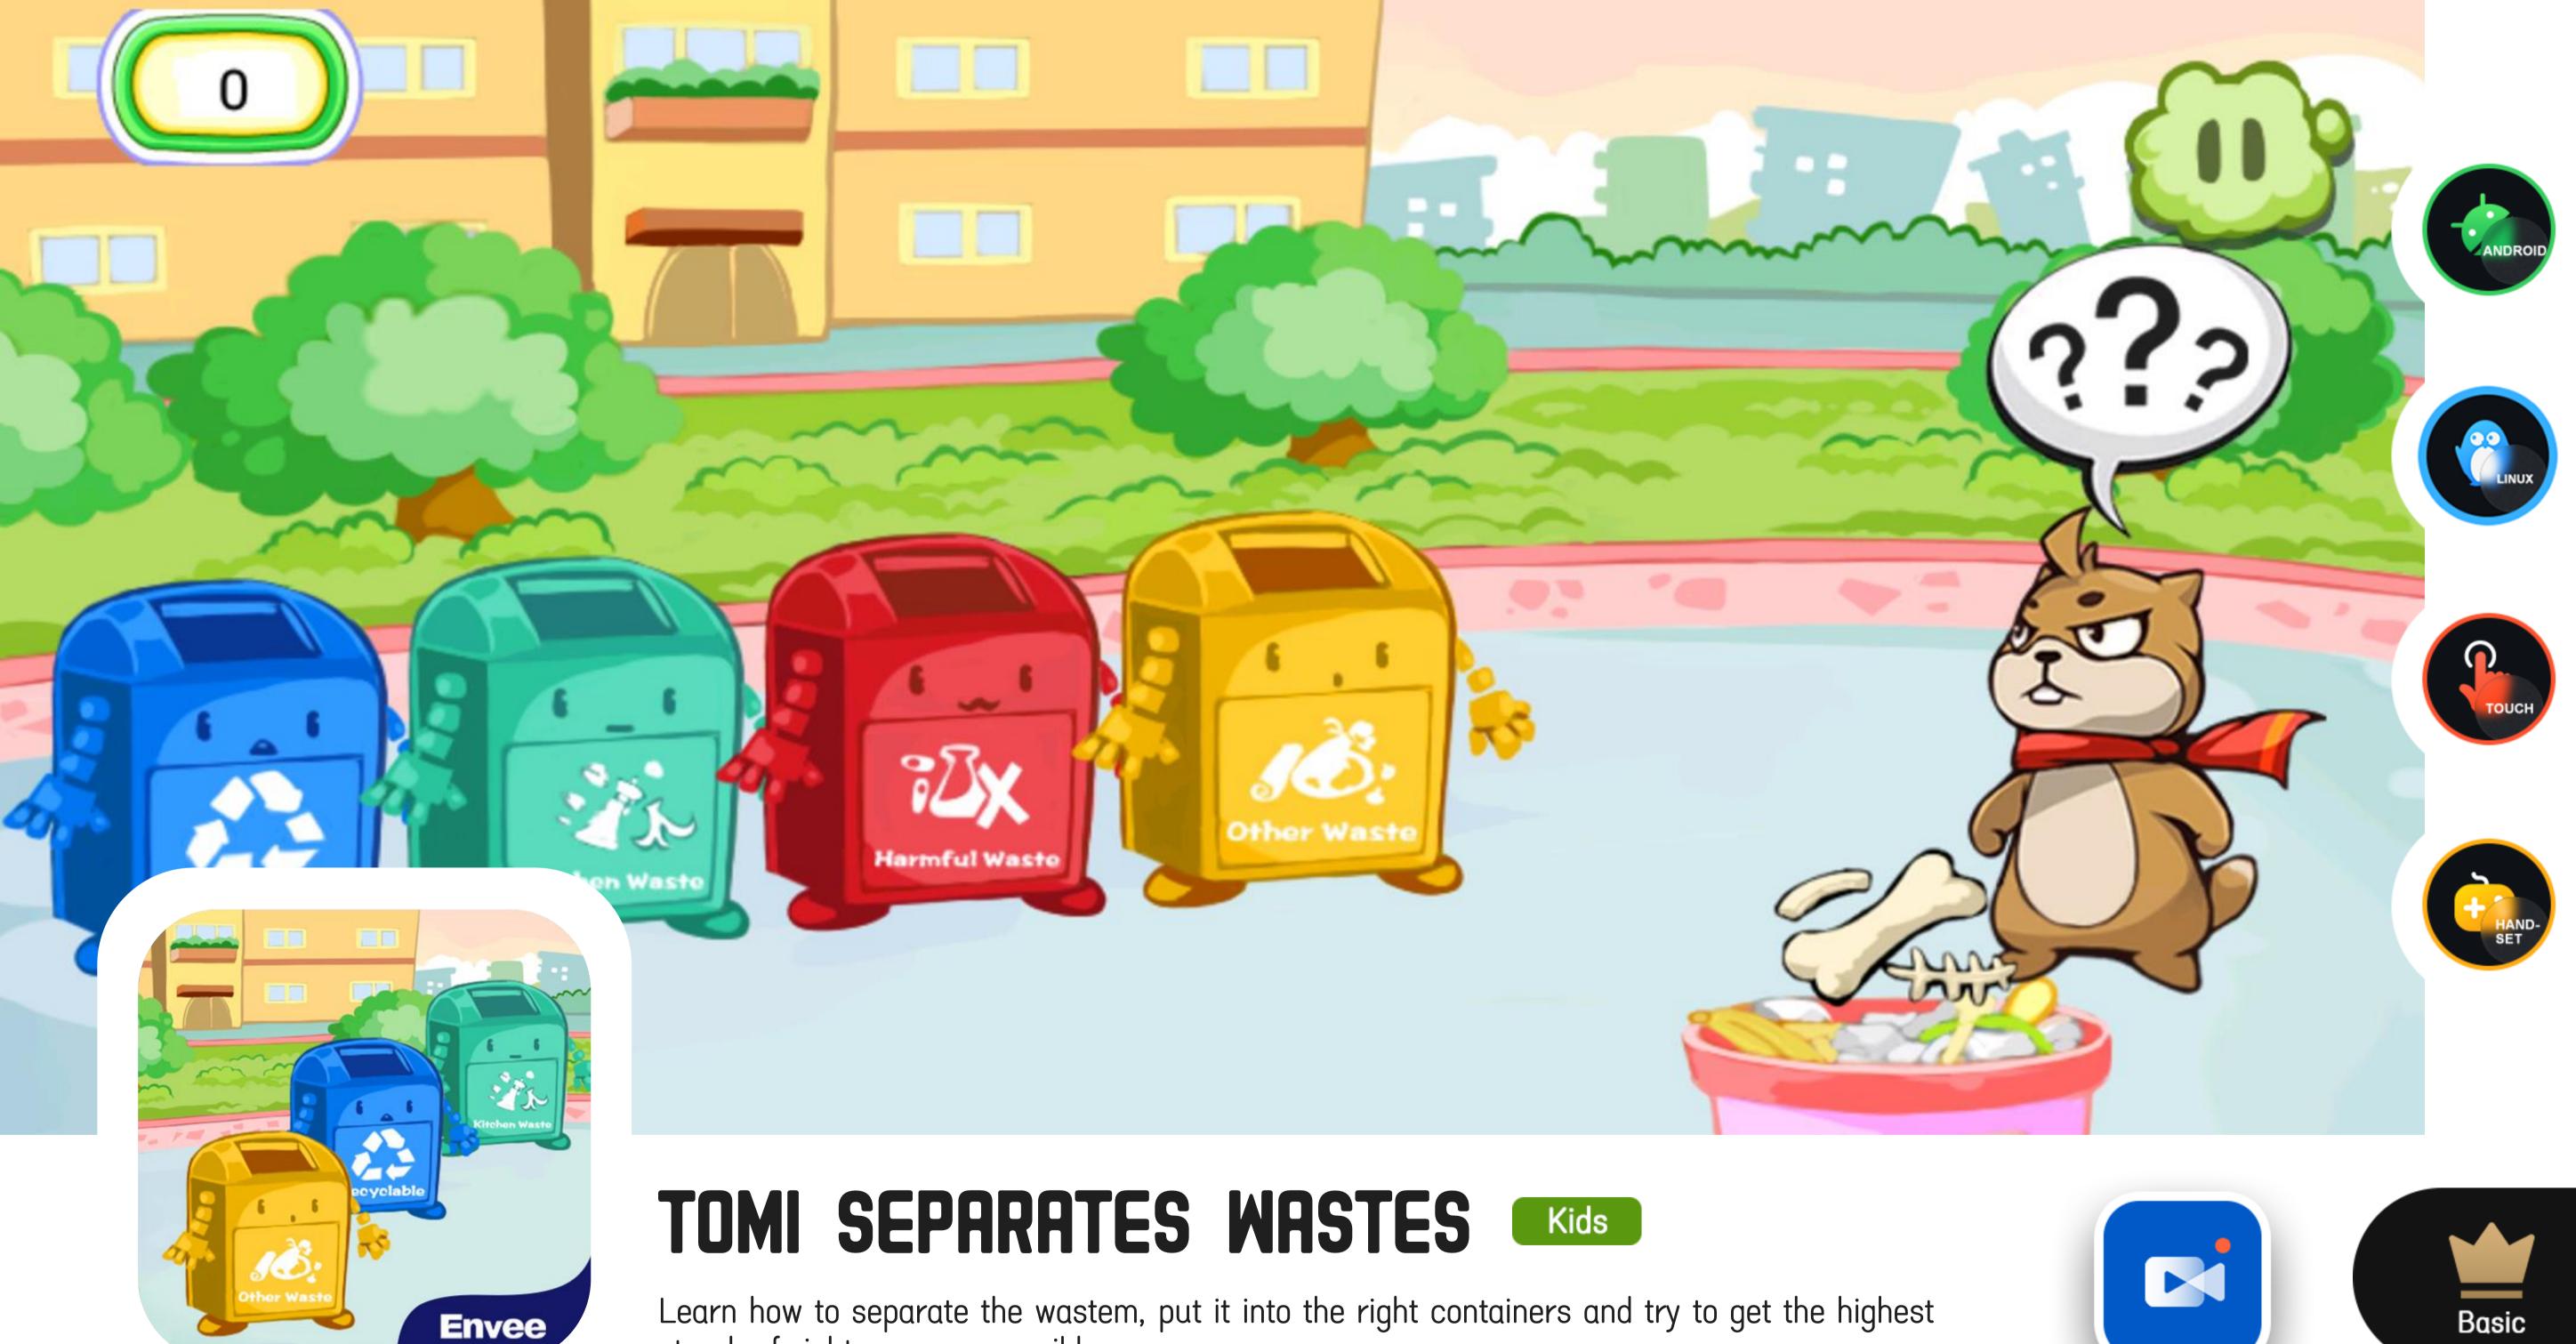

#### Kids

Dentist
Shape Detective
Tomi Finding Differences
Grid Puzzle
Flag Puzzle
Football Tomi
Fruit King
Identify Animal
Mystery of Vegetables
The Adventure of Tomi
Tomi Arithmetic
Tomi Separates Wastes
World Travel