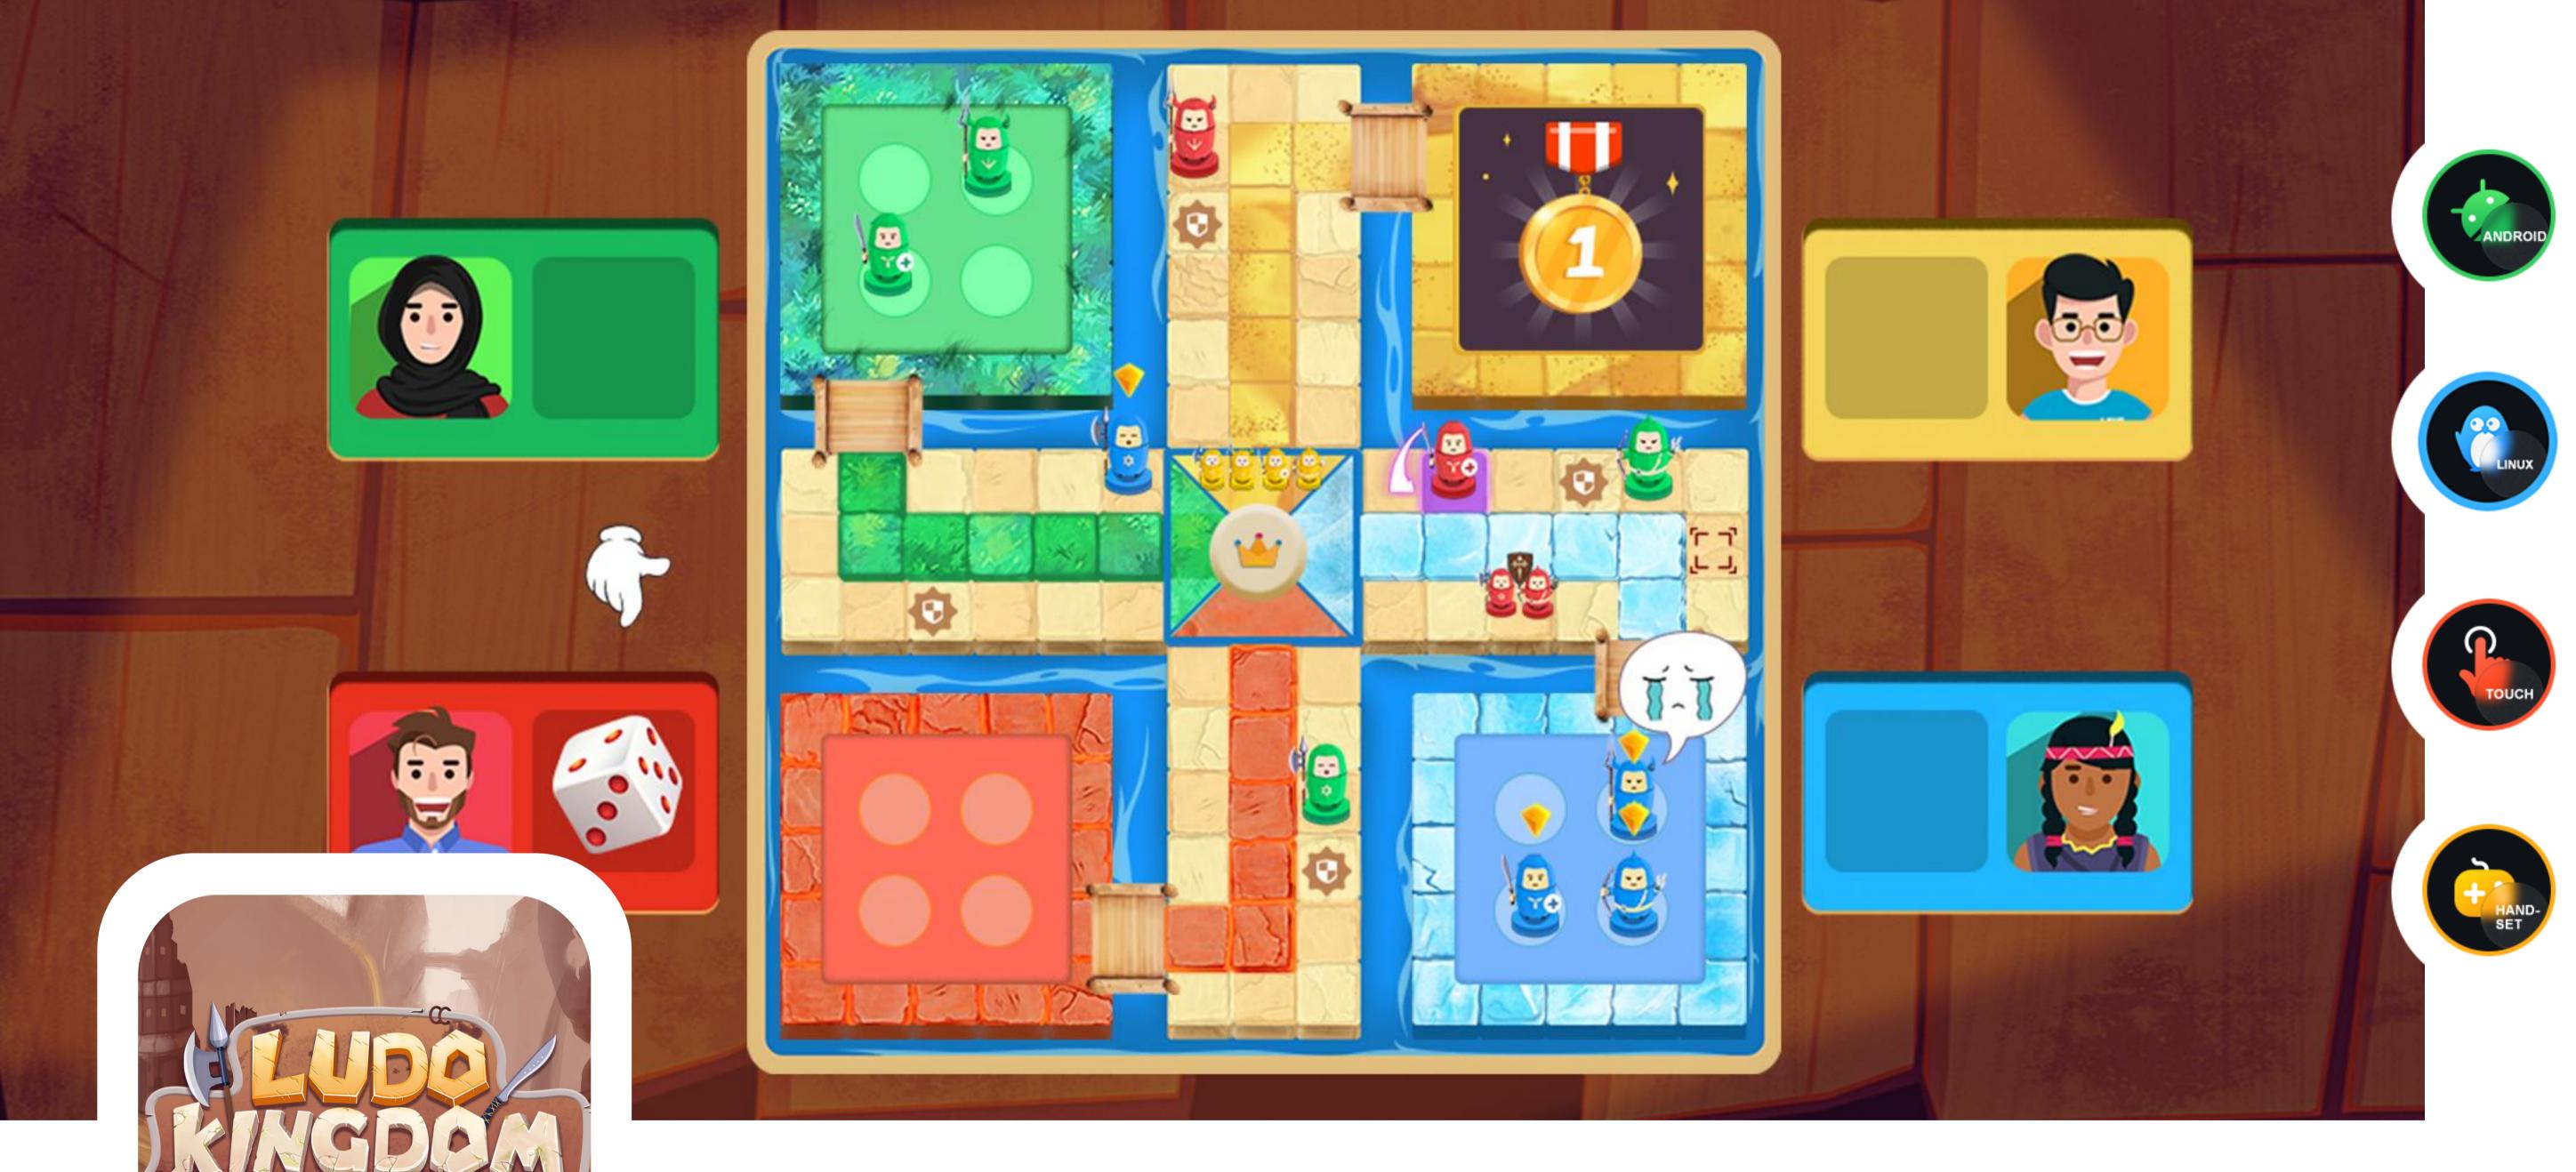

## LUDO KINGDOM

**Envee** 

Casual

Ludo is a classic board game played between friends and family. Determine the moving grids by rolling the dice. The goal is to take all 4 tokens inside the HOME area before the other opponents.