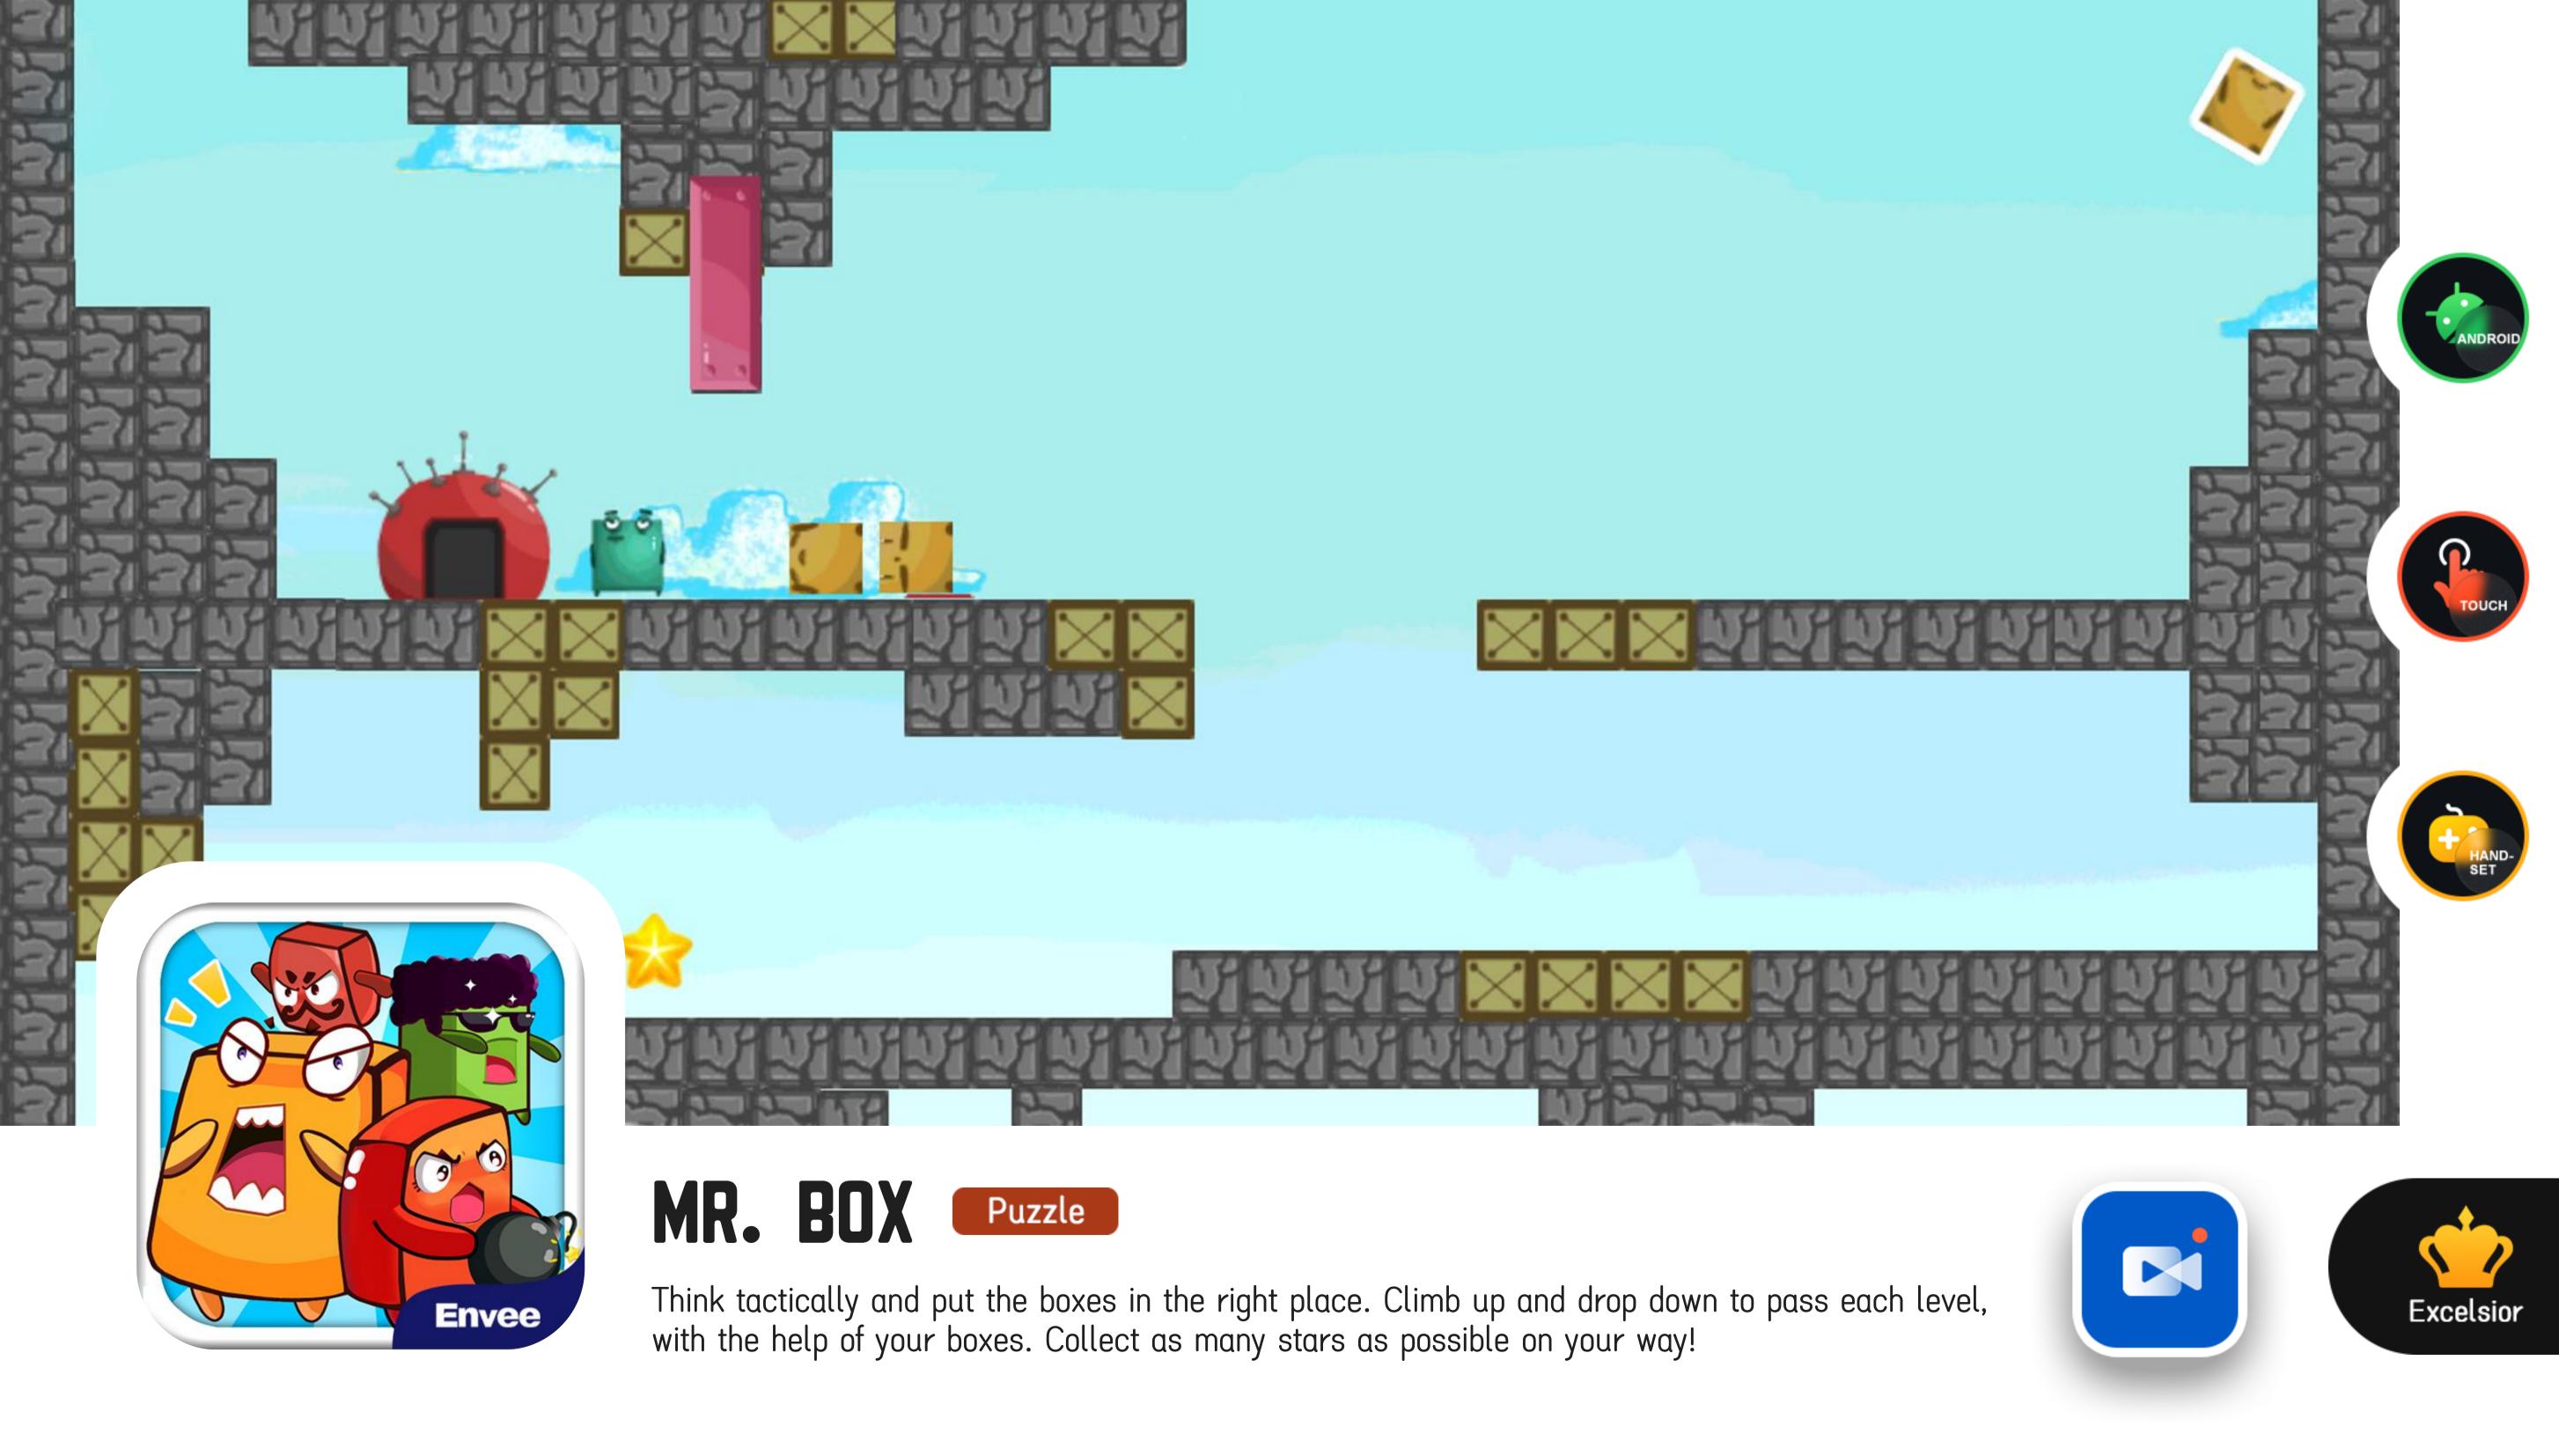

Control the box in order to get it in the hole at the end of the level. Puzzle your way through each level and make sure the box doesn't fall over the edge.

Solve a series of challenging puzzles, retrieve the keys, and restore order to the universe!

#### Puzzle

Magic Forest Mr. Box Intellectual Box 2048 Lost In Time Logic Doku Naughty Snake Bubble Bomb Zombie Coming Hexagon Puzzle Huarong Path Memory Game Minesweeper Naughty Worm Surround Jett Plumber