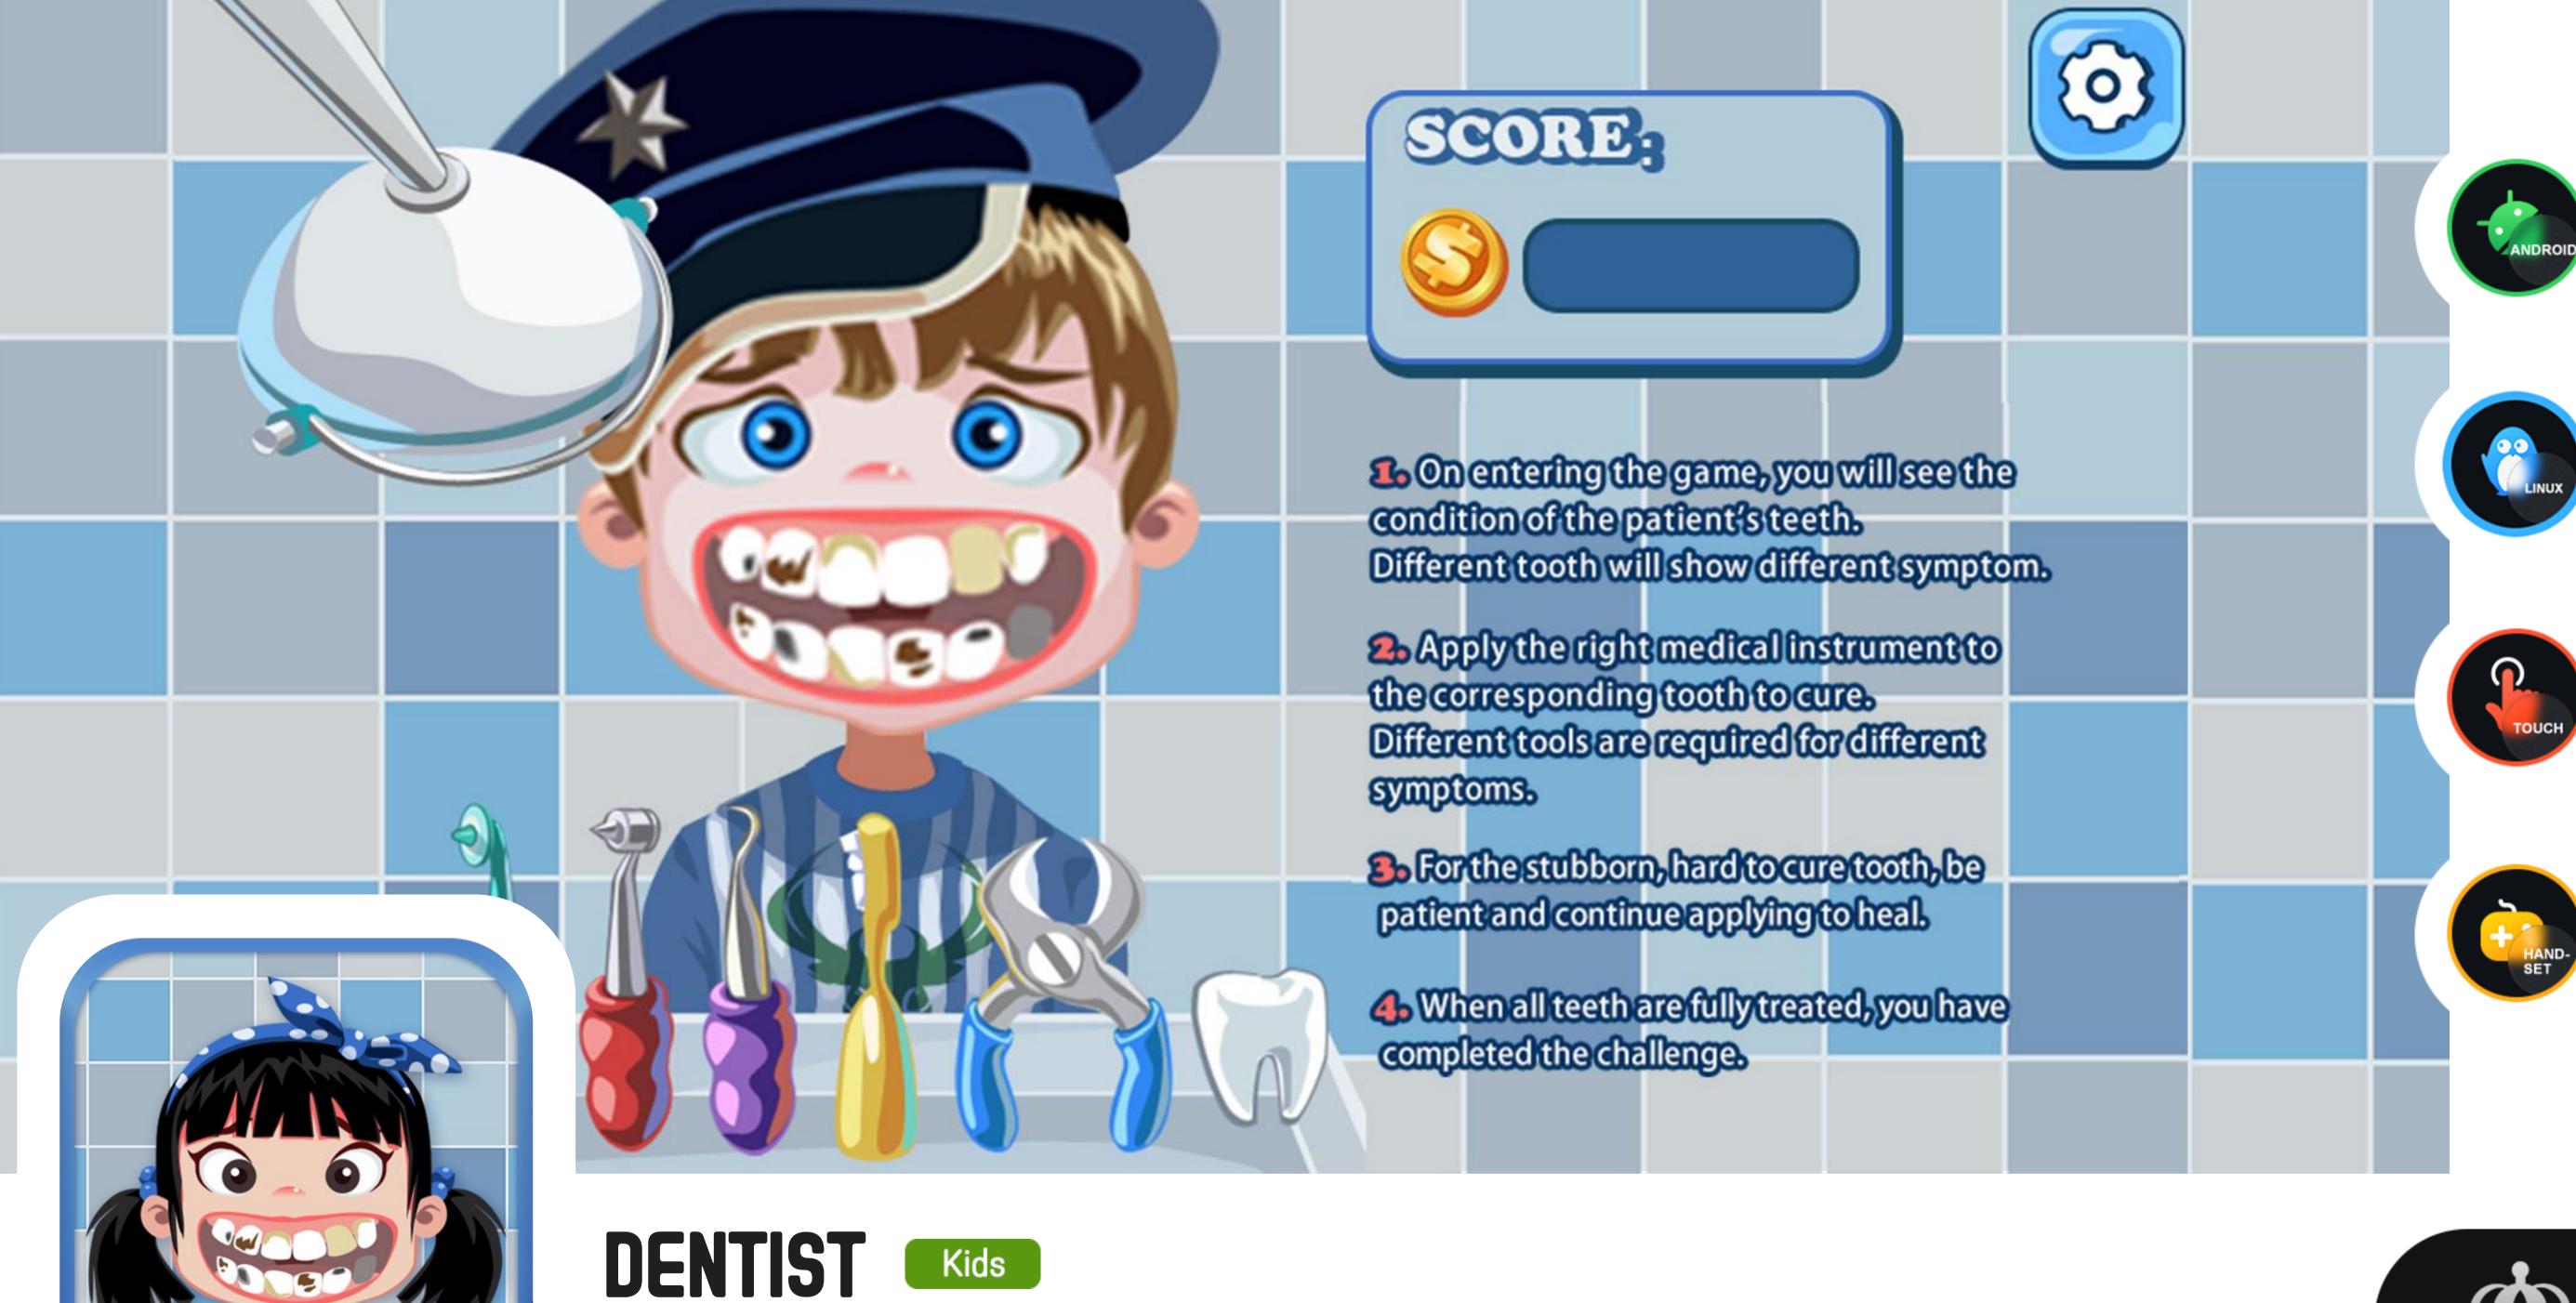

Score: 3

Casino

Landlord (Dou Di Zhu), is a card game based on its real—world counterpart that is one of the most popular card games in China. Easy to learn and start!

Learn how to fix up the damaged teeth of your patients, using a variety of tools to bring back a beautiful smile on their faces.

#### Kids

Dentist
Shape Detective
Tomi Finding Differences
Grid Puzzle
Flag Puzzle
Football Tomi
Fruit King
Identify Animal
Mystery of Vegetables
The Adventure of Tomi
Tomi Arithmetic
Tomi Separates Wastes
World Travel