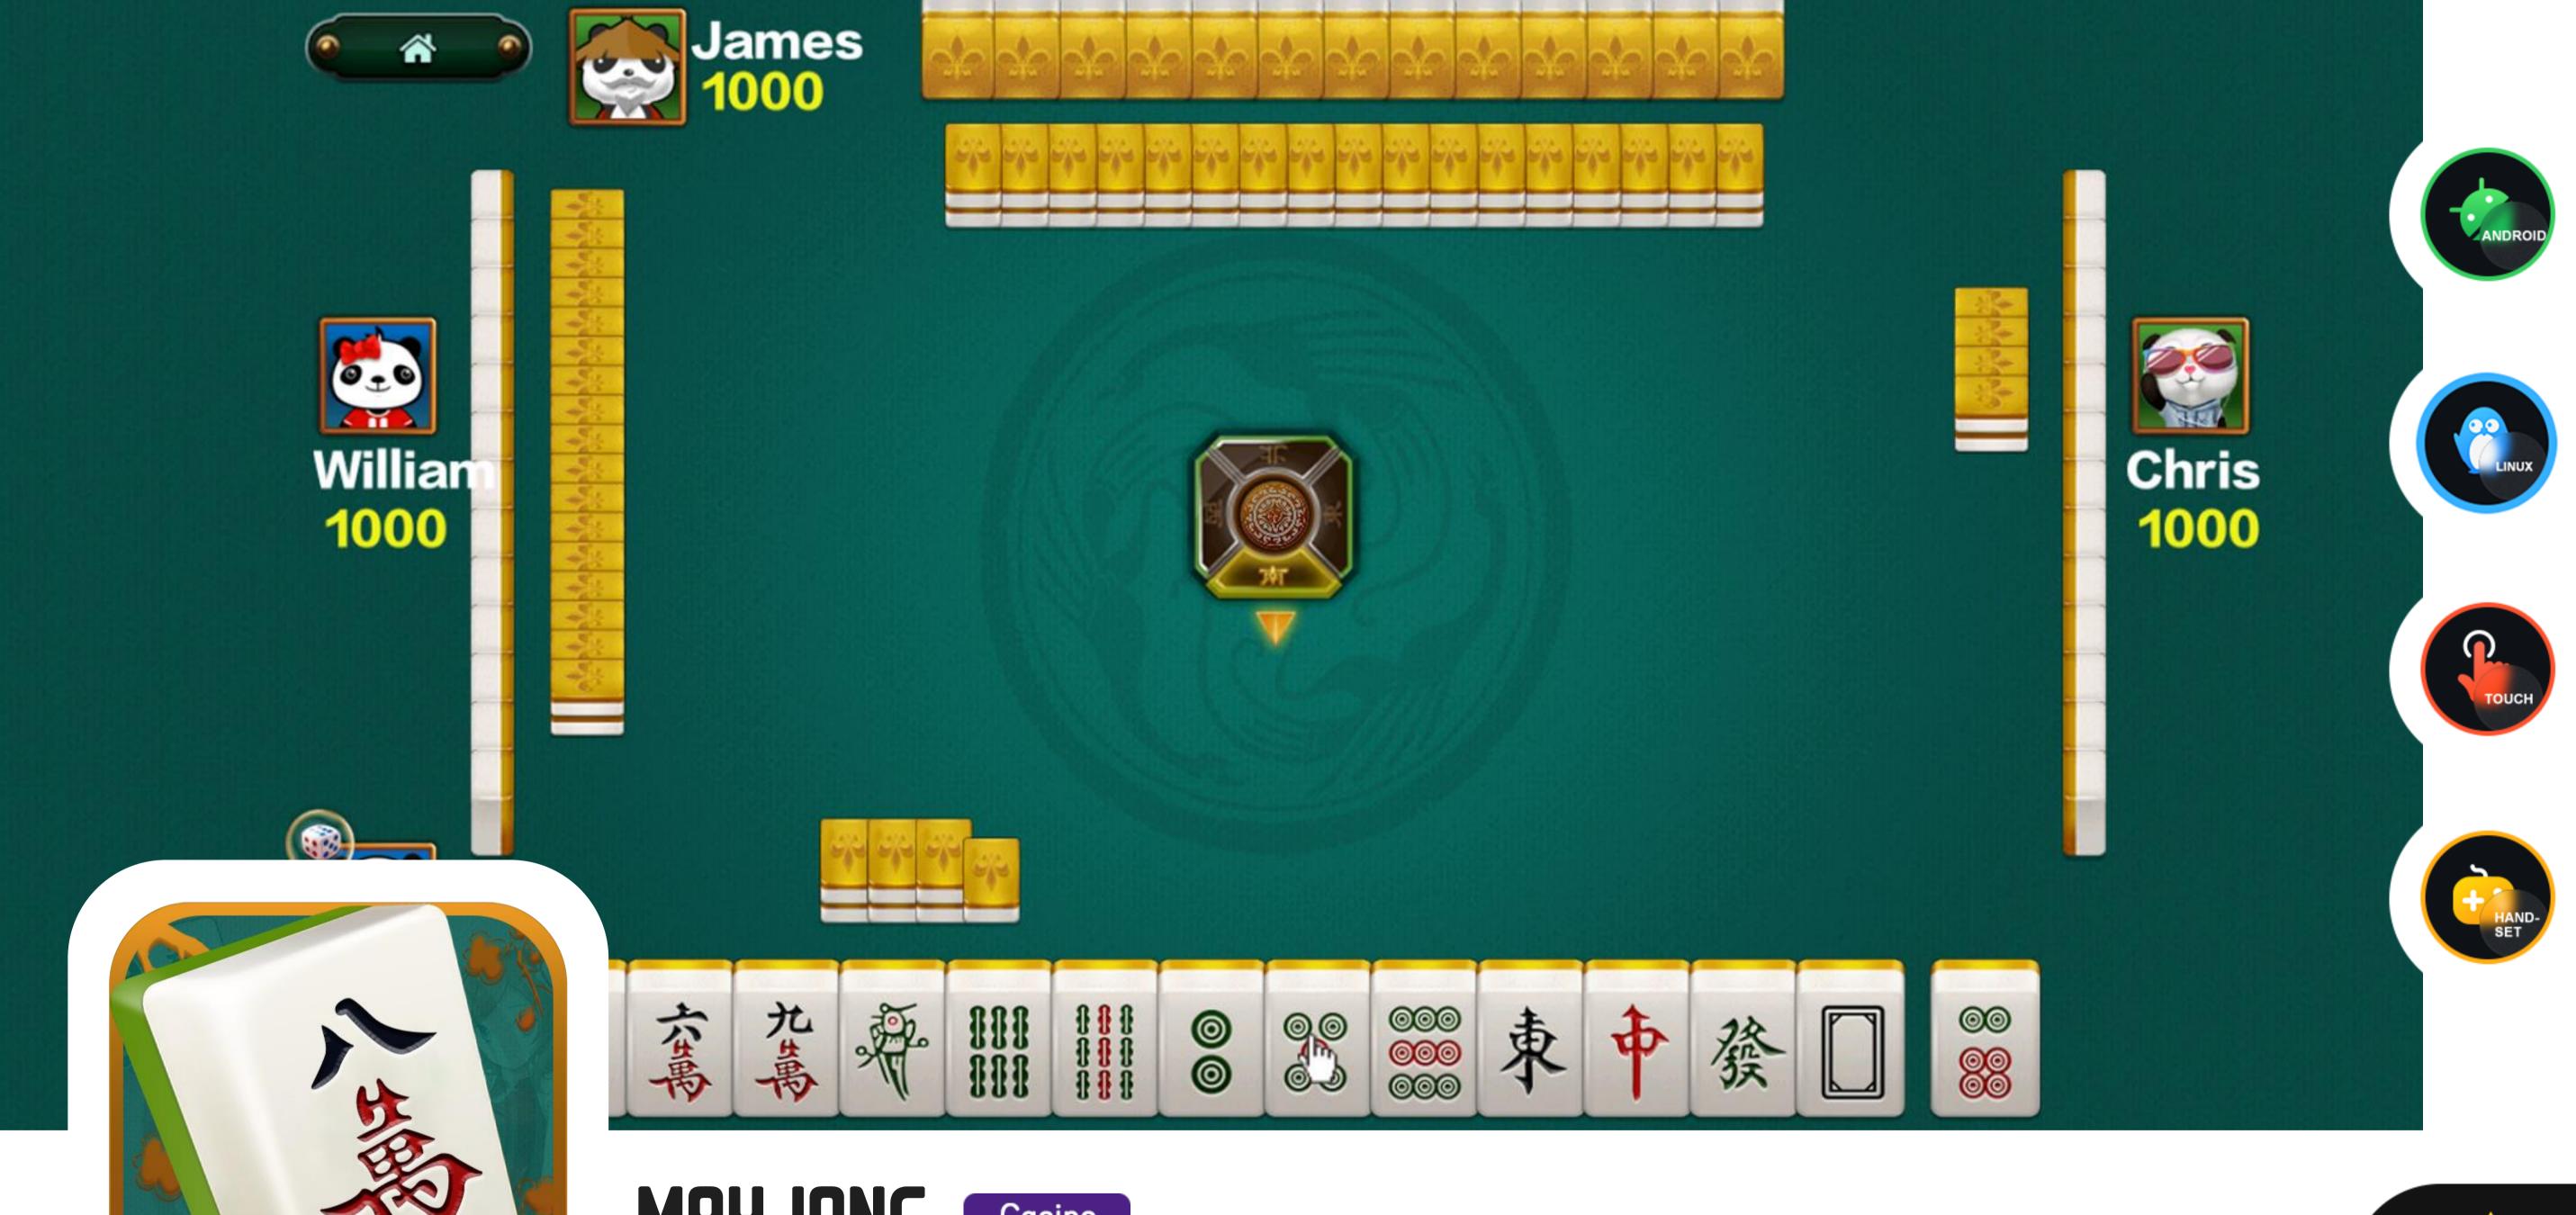

y warehouse, several boxes have to be put in specified areas. Use your strategy and skills to get the boxes there without getting stuck.











Use a good strategy and adjust it to your opponent's moves in order to beat them in a classic game of Chinese chess.





SOLITAIRE

**Envee** 

Solitaire is the most popular single player card game in the world. If you like classic Solitaire, you're going to love this crisp and clear solitaire game!





It's a tower defense game. Waves of enemies are on their way to your castle! Place towers along the road that can take out the threats in order to keep your castle safe.





REVERSI

**Envee** 

Board & Strategy

In order to win, players need to have as many disks as possible of their color when the last playable empty square is filled.









Casino

A good strategy as well as being skilled at calculating and recalling is required to beat your opponents in this classic Chinese game.







Craps is a worldwide popular casino game. Players make wagers on the outcome of the roll, or a series of rolls, of a pair of dice. Come on and try it!











Look at the two pictures, and point out all the differences you can find. Make sure you accomplish it within the time given!









know the right answer?





the time given.















Expand your knowledge of vegetables! Take a look at the pictures, and choose the right answer! The goal is to answer all 50 questions correctly.





# THE ADVENTURE OF TOM Kids

**Envee** 

This is a puzzle game for children. Tomi strayed into a very complex maze. Can you help him find his