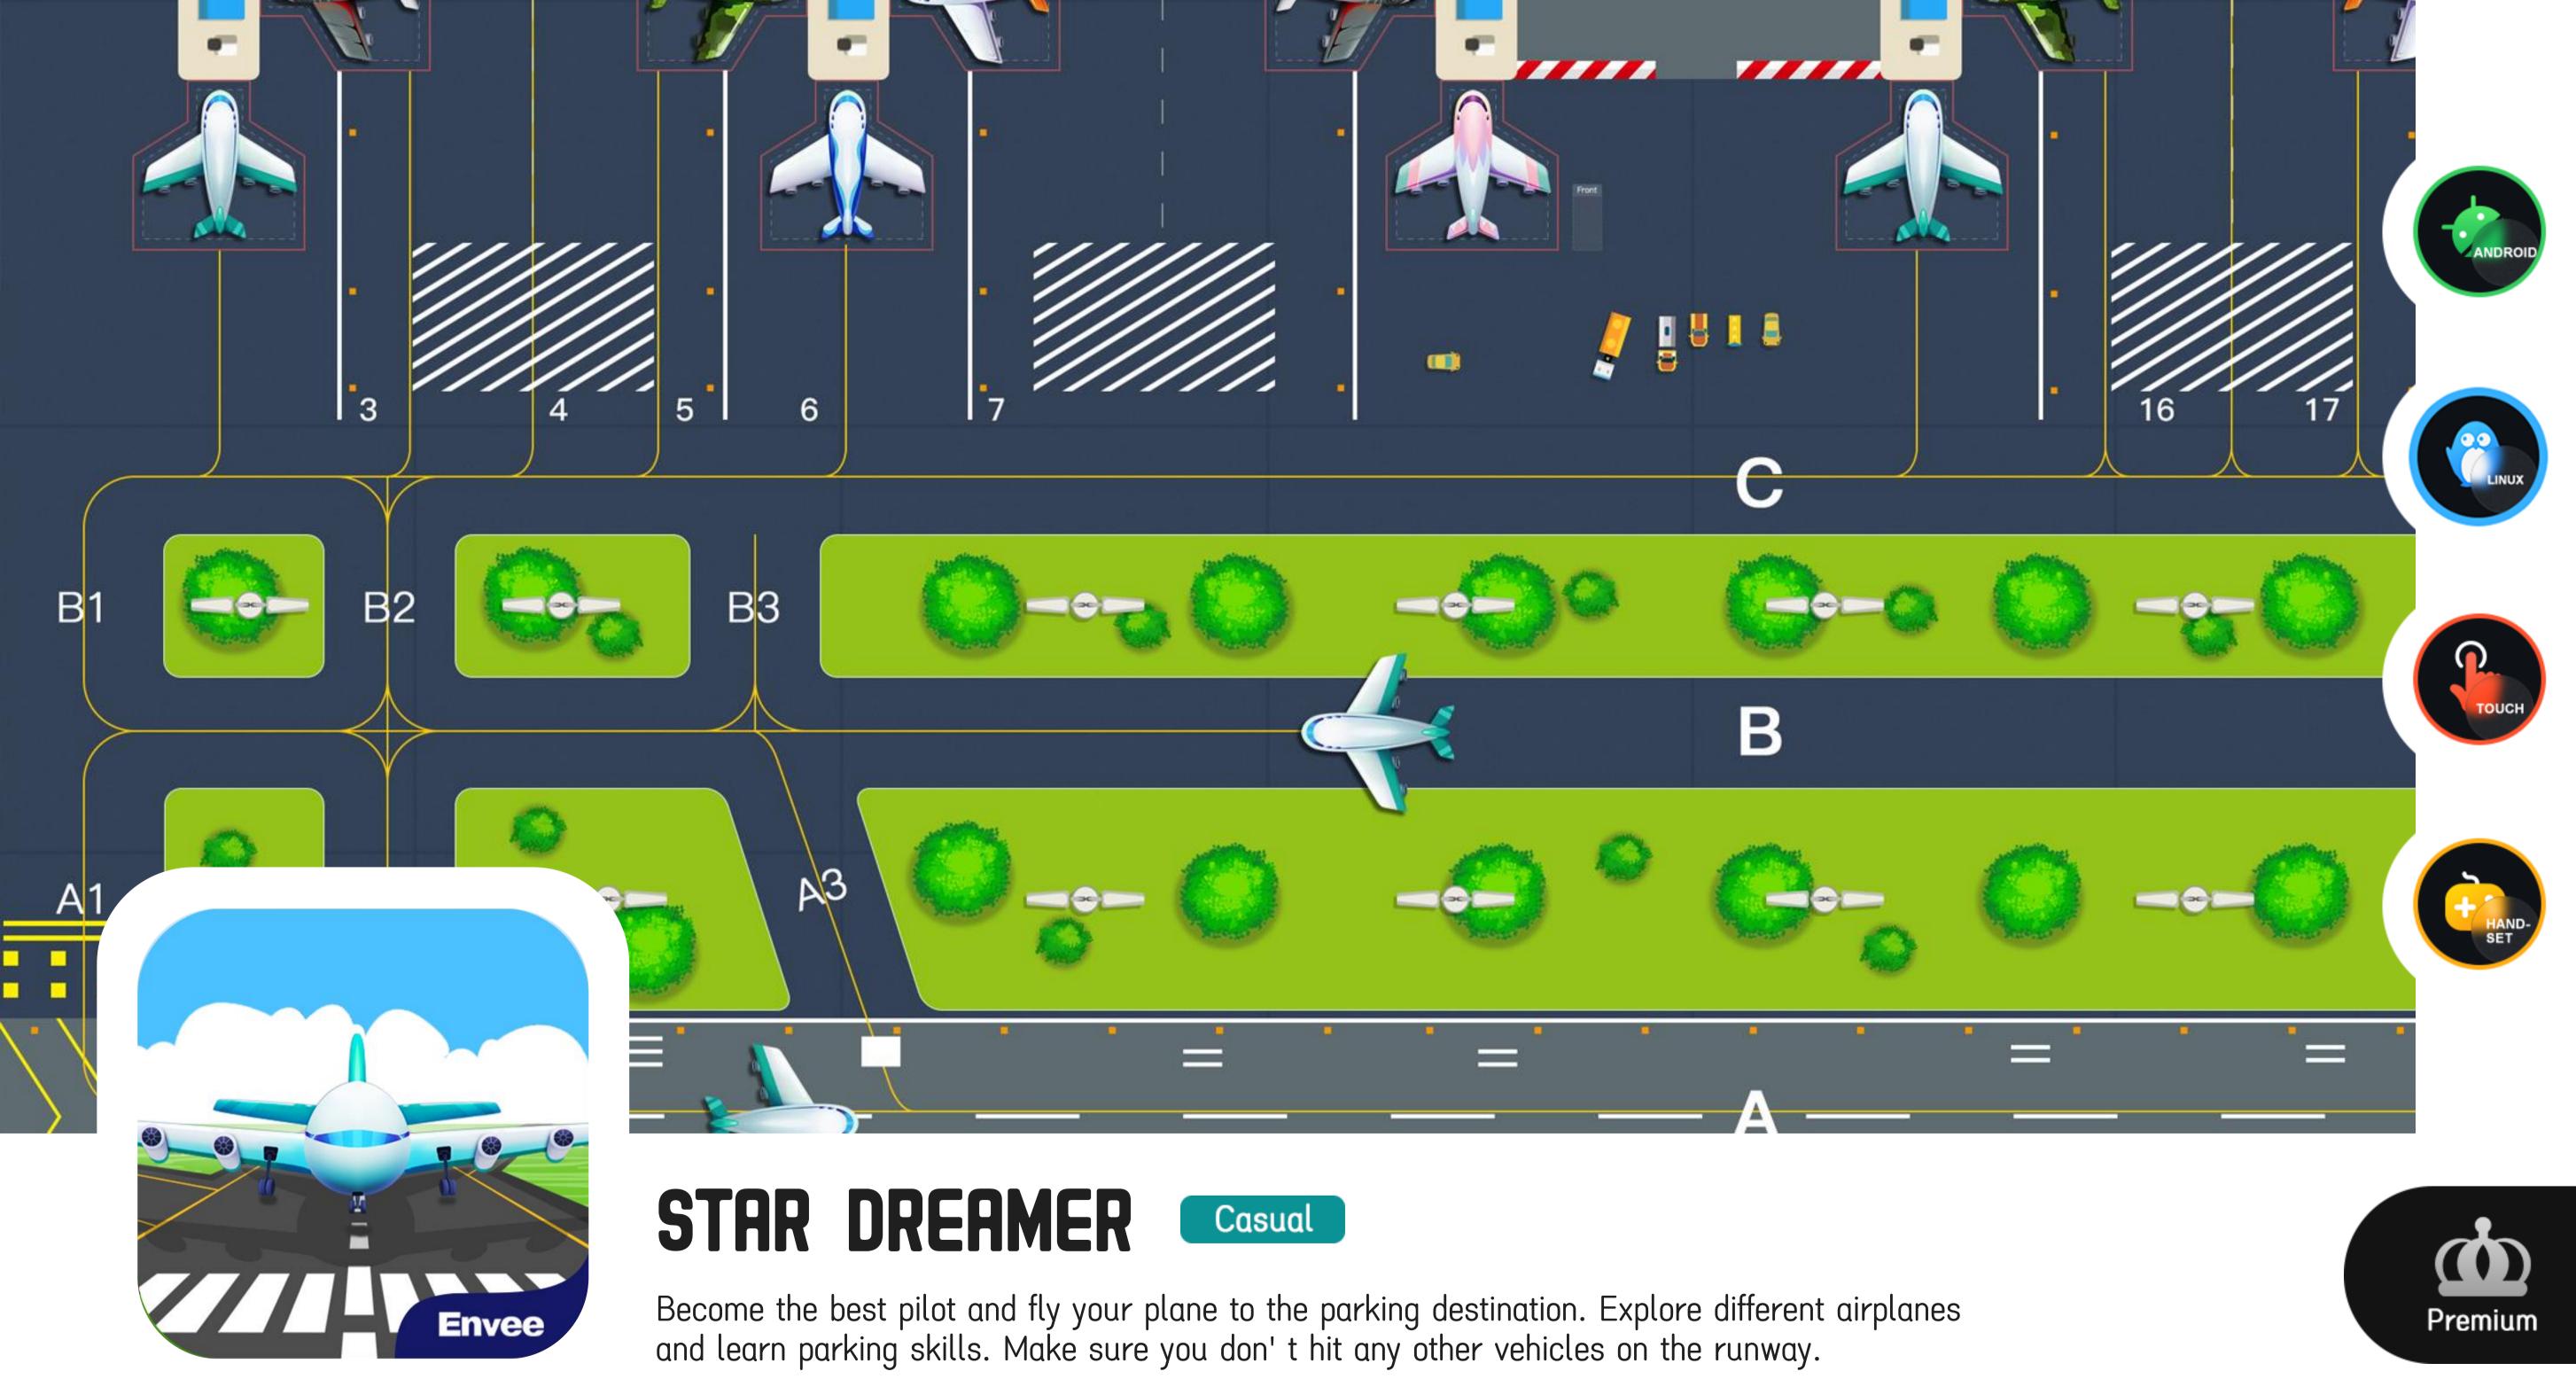

## STAR DREAMER

**Envee** 

Click and change the color of the main character with the right rhythm according to the planer where it is about to land on, but watch out, you will fall if you are too slow!

Match up three or more animal tiles in a row to eliminate them and score points. Try to get biggest combos and scores as many points as possible. But think quickly, the clock is ticking!