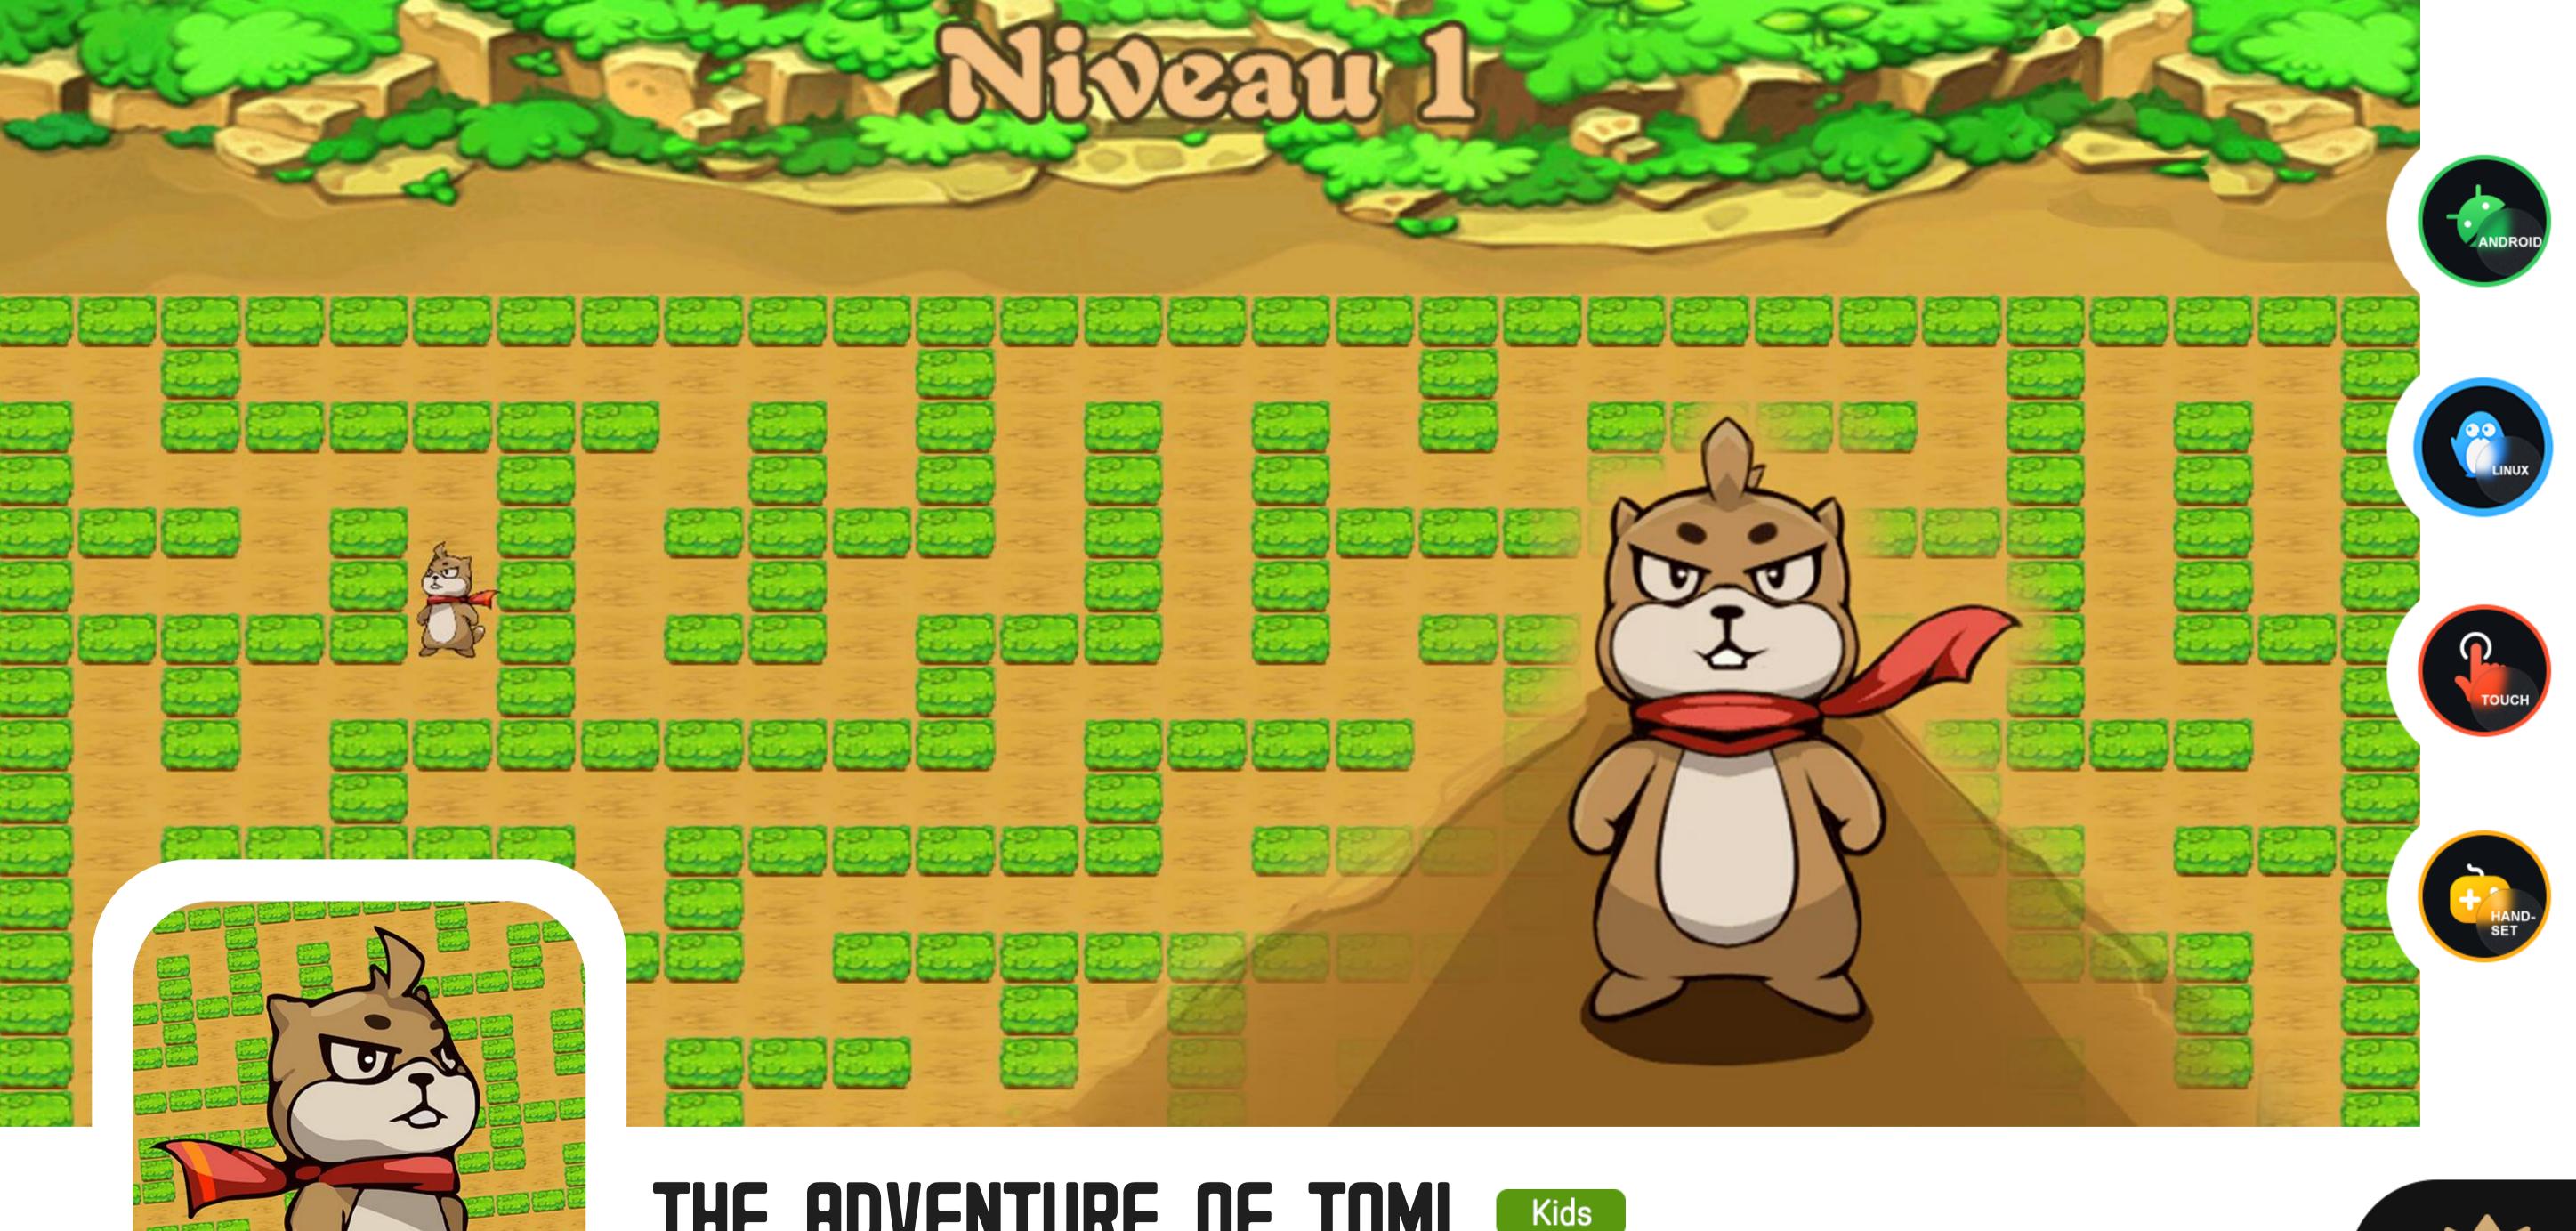

# THE ADVENTURE OF TOM Kids

**Envee** 

This is a puzzle game for children. Tomi strayed into a very complex maze. Can you help him find his way out?

This is a puzzle game for children. Test and improve your mathematics skills, choose the right option for every question and score as many points as possible!