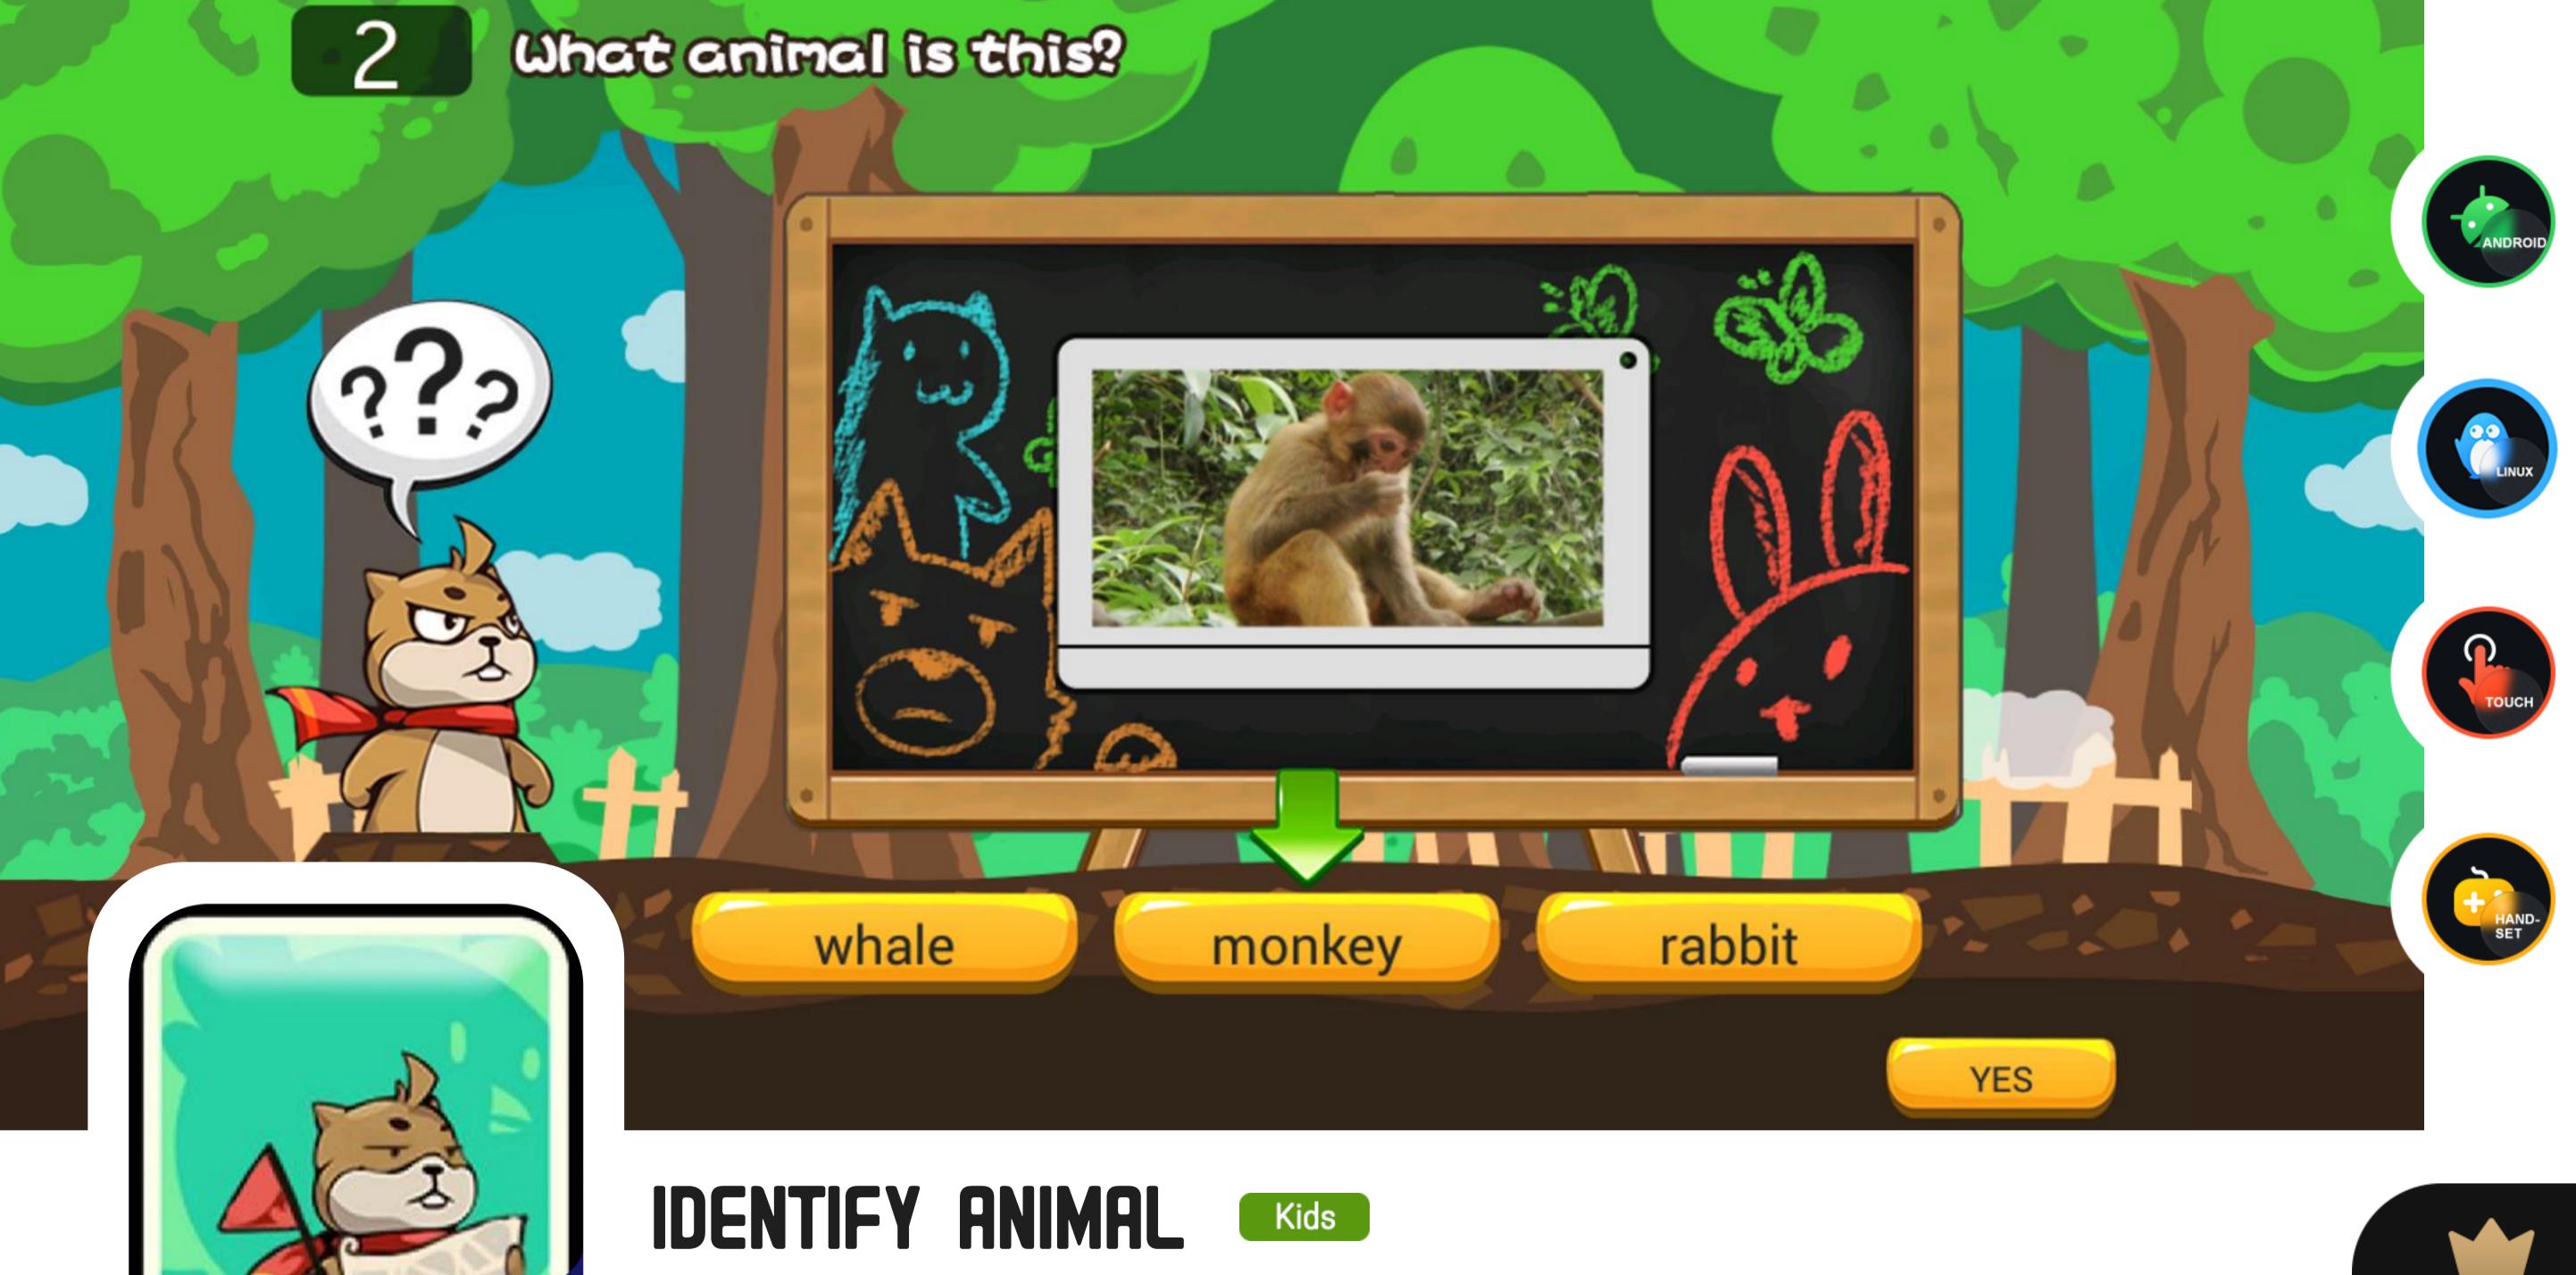

know the right answer?

the time given.

Expand your knowledge of vegetables! Take a look at the pictures, and choose the right answer! The goal is to answer all 50 questions correctly.