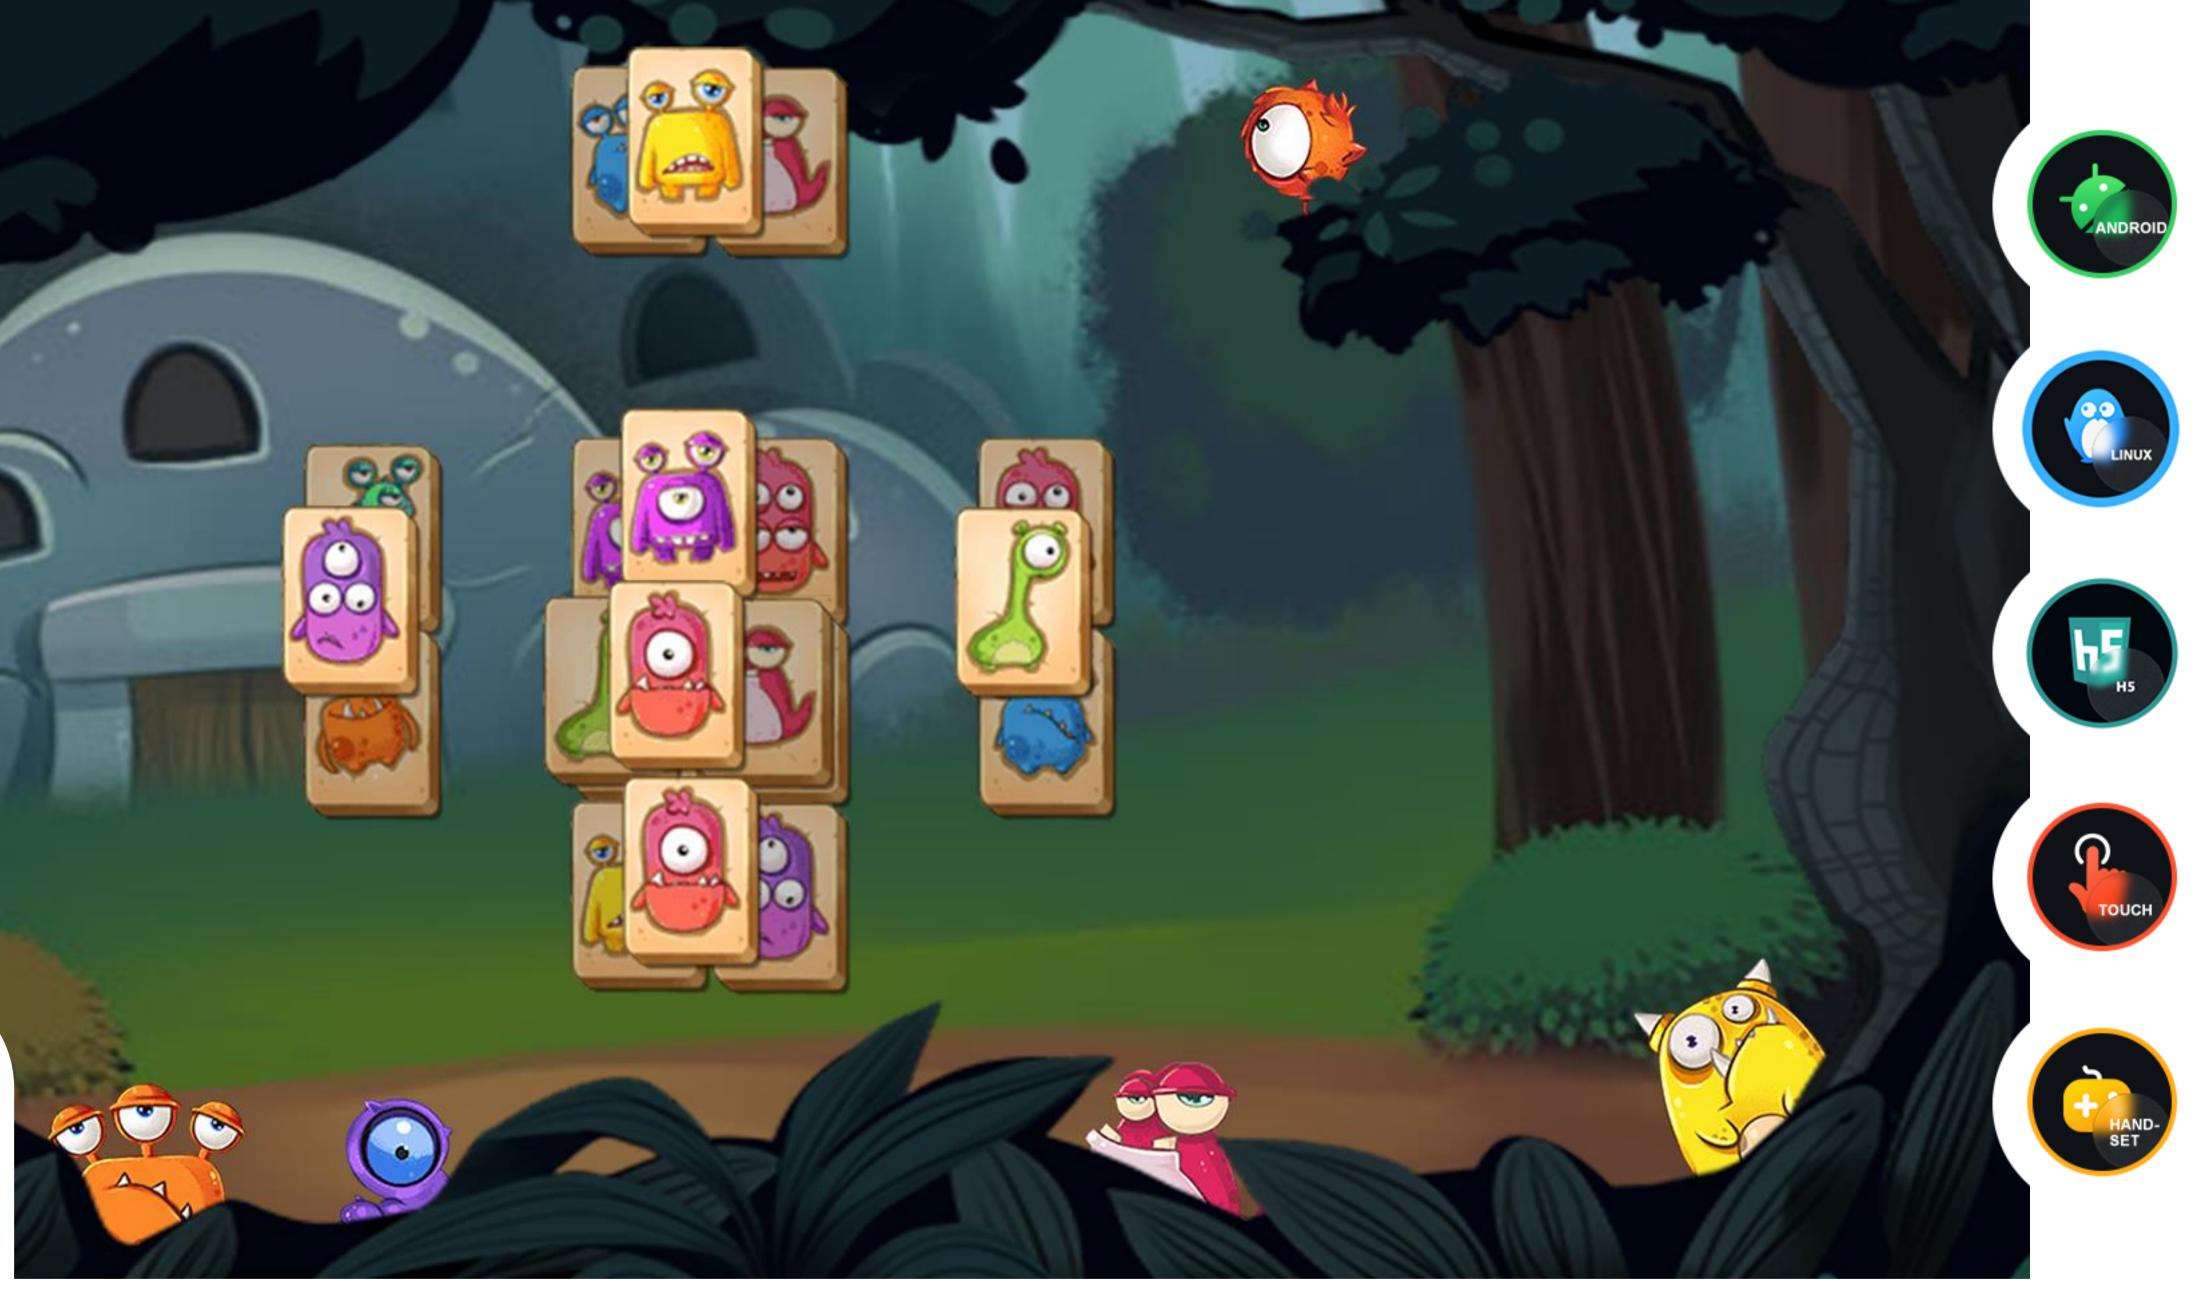

### MONSTER MATCH

Match monster-inspired mahjong tiles to complete levels. Hurry, before the time runs out!