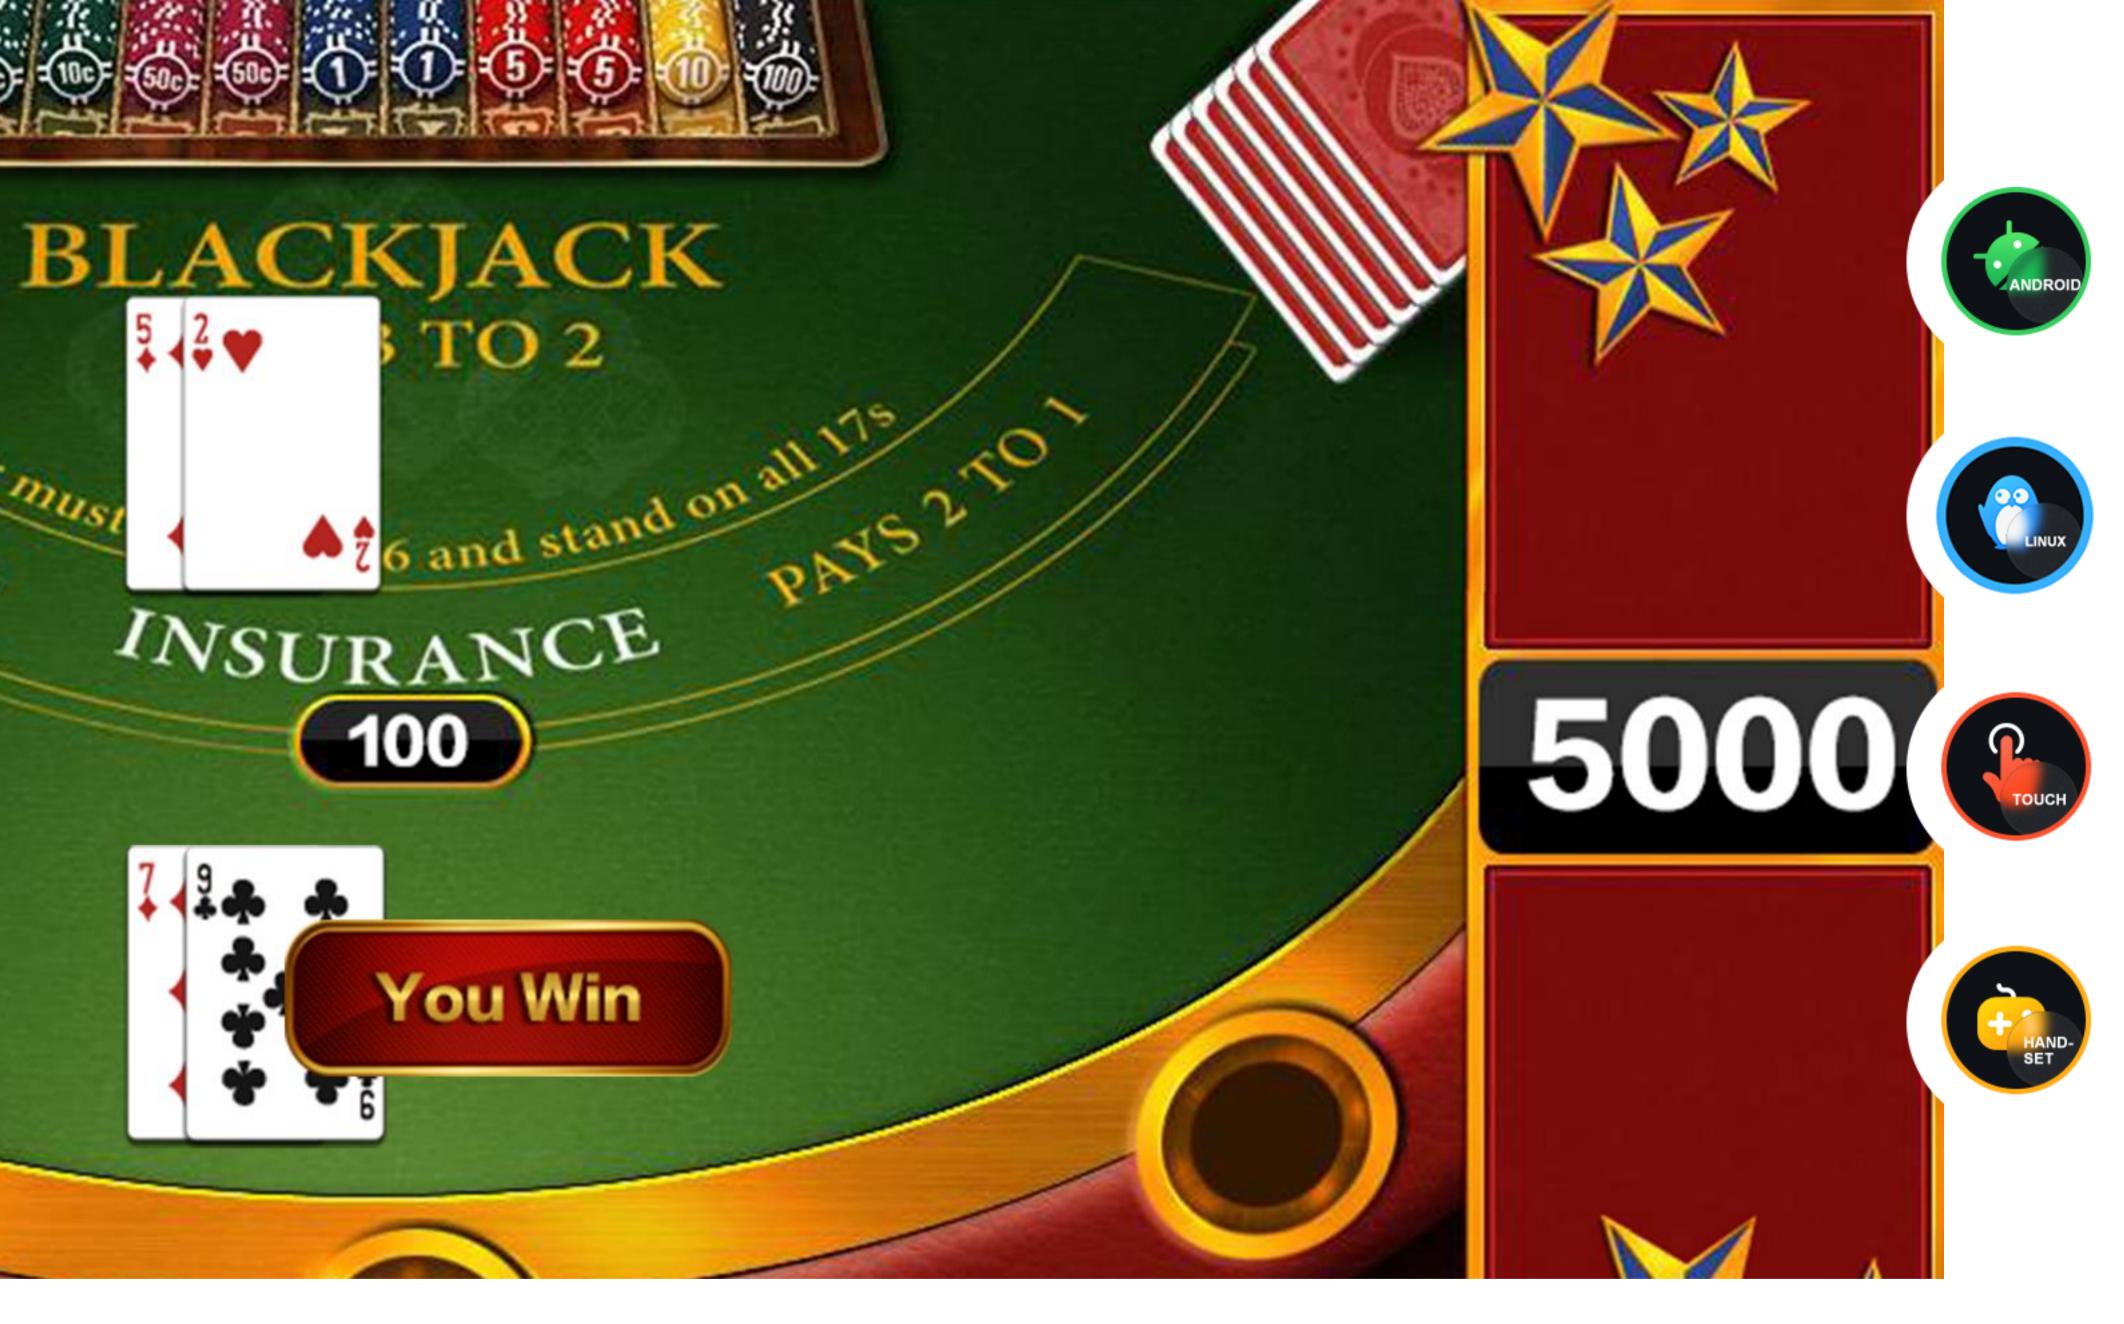

#### BLACKJACK

1 2.

Blackjack is an exciting game that any player is sure to enjoy. Place your bet, win the chips. Feel the risk as you dive into the casino atmosphere and hit the big time!