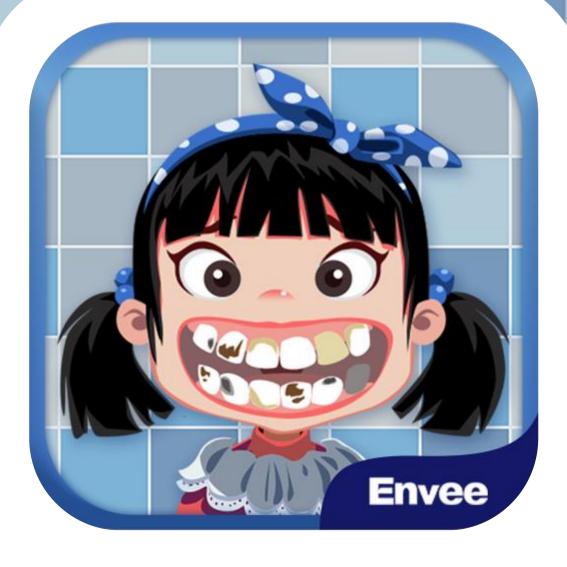

#### DENTIST

Kids

beautiful smile on their faces.

Some tering the game, you will see the condition of the patient's teeth. Different tooth will show different symptom.

Apply the right medical instrument to the corresponding tooth to cure. Different tools are required for different symptoms

3. Forthestubborn, hard to cure tooth, be patient and continue applying to heal.

4. When all teeth are fully treated, you have completed the challenge.

Learn how to fix up the damaged teeth of your patients, using a variety of tools to bring back a