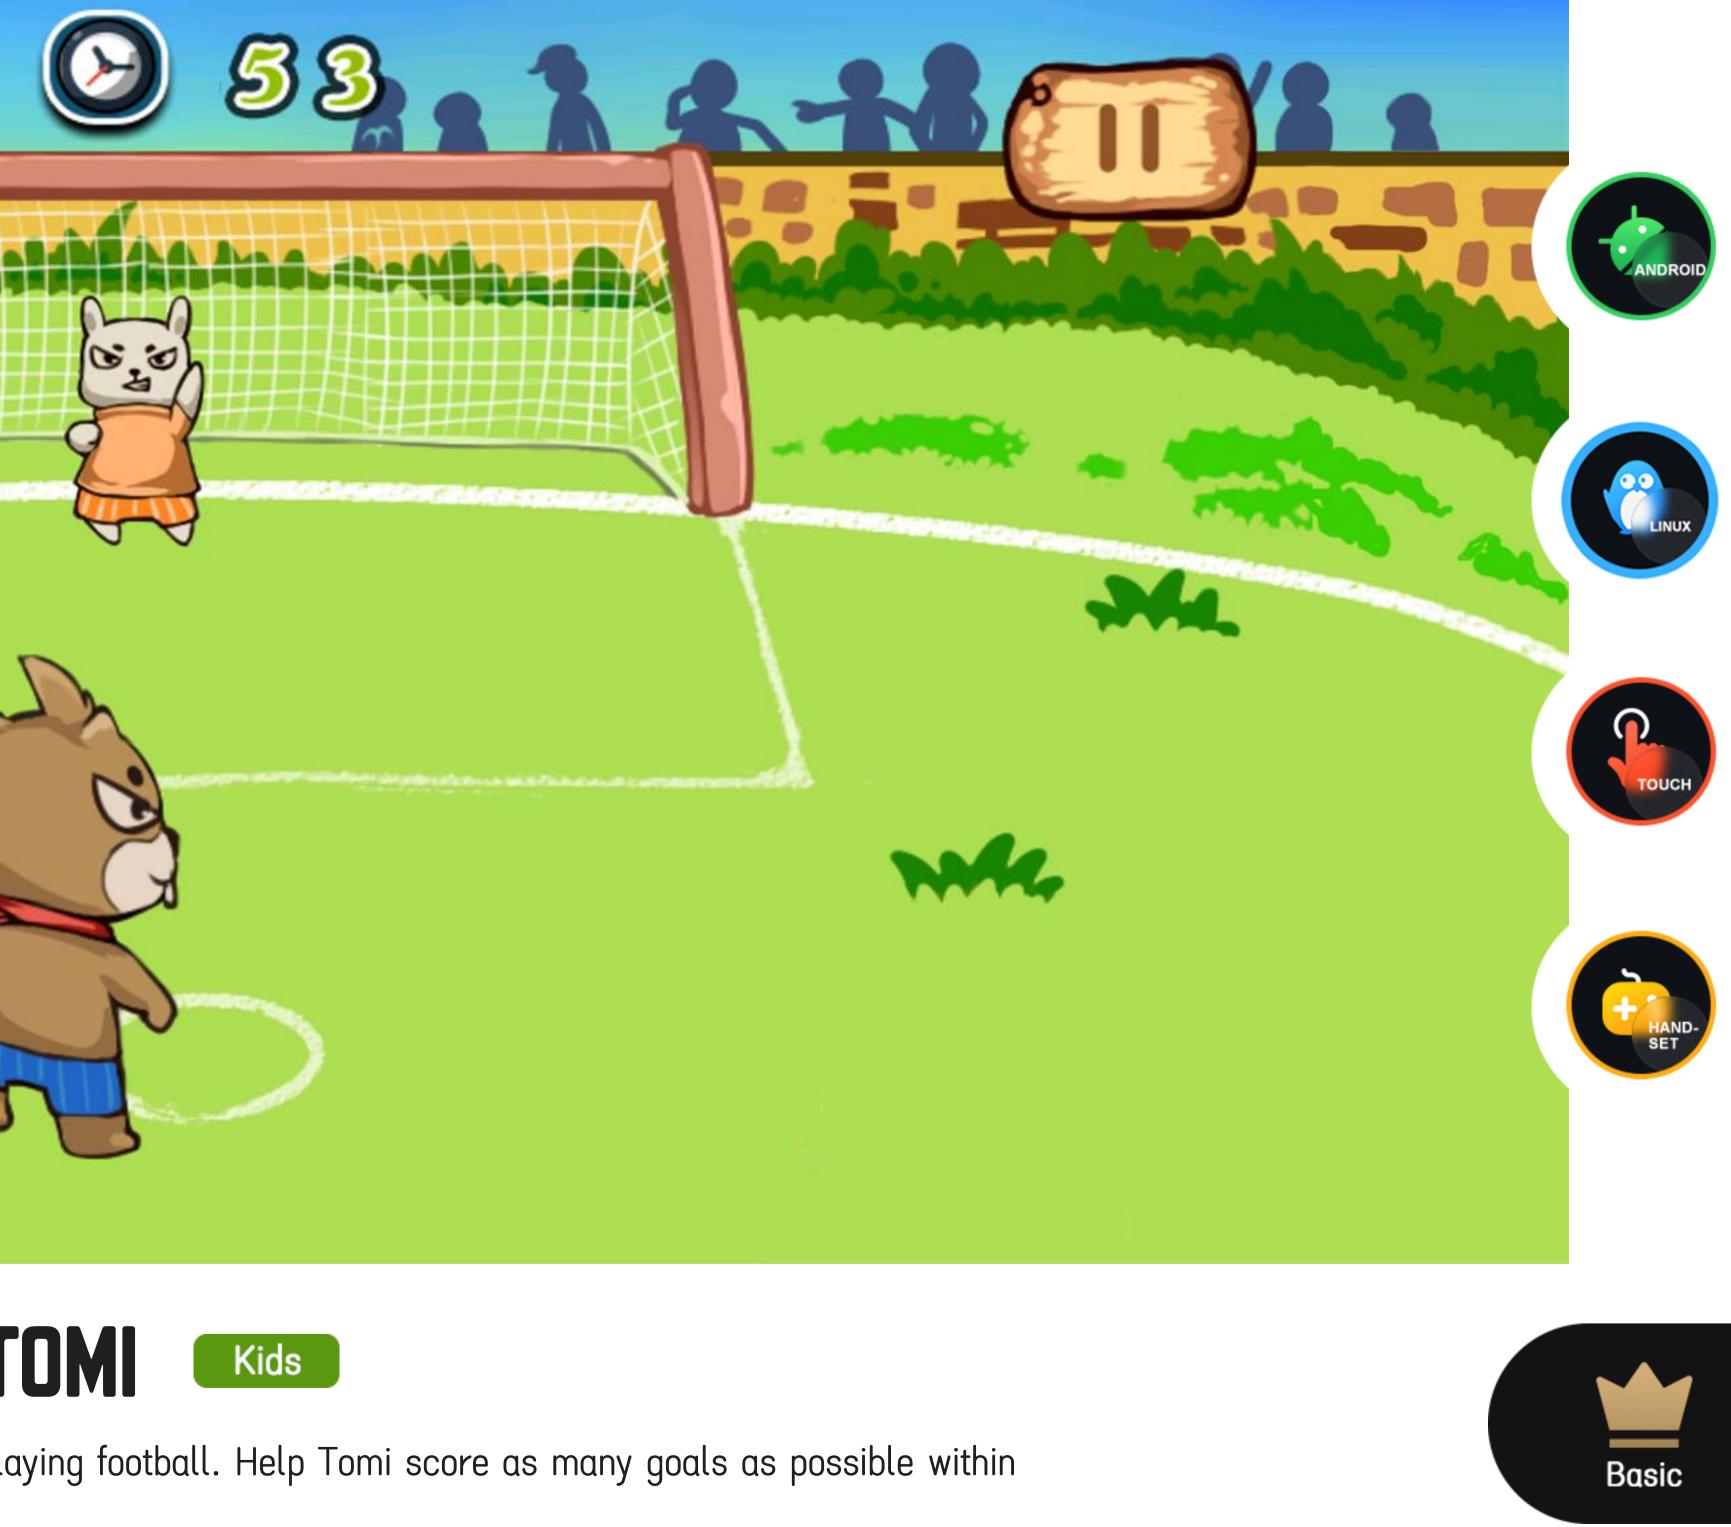

## FOOTBALL TOMI

Tomi and his friends are playing football. Help Tomi score as many goals as possible within the time given.