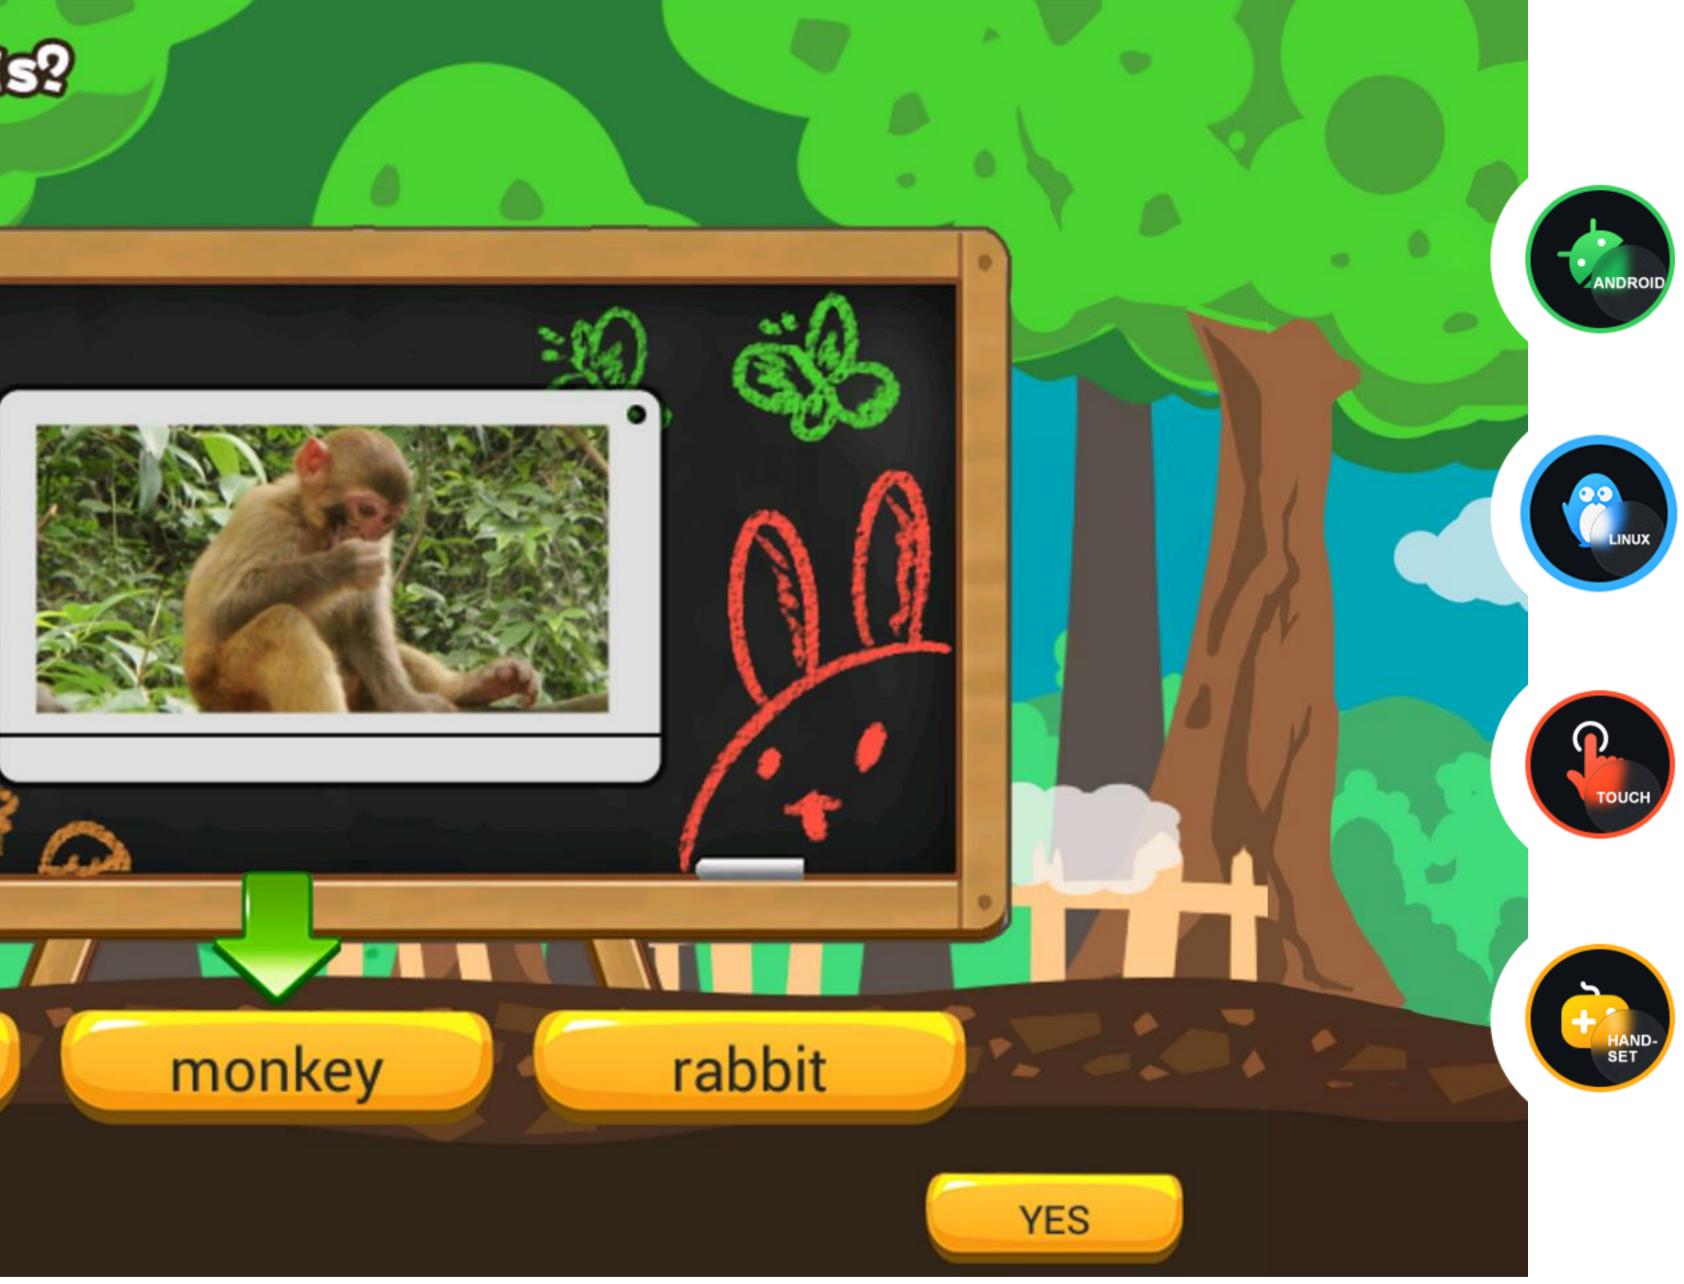

#### What animal is this?

2

???

2

0

## **IDENTIFY ANIMAL**

whale

Test your knowledge of animals, look at the picture and choose the right answer. Do you know all 50 animals?