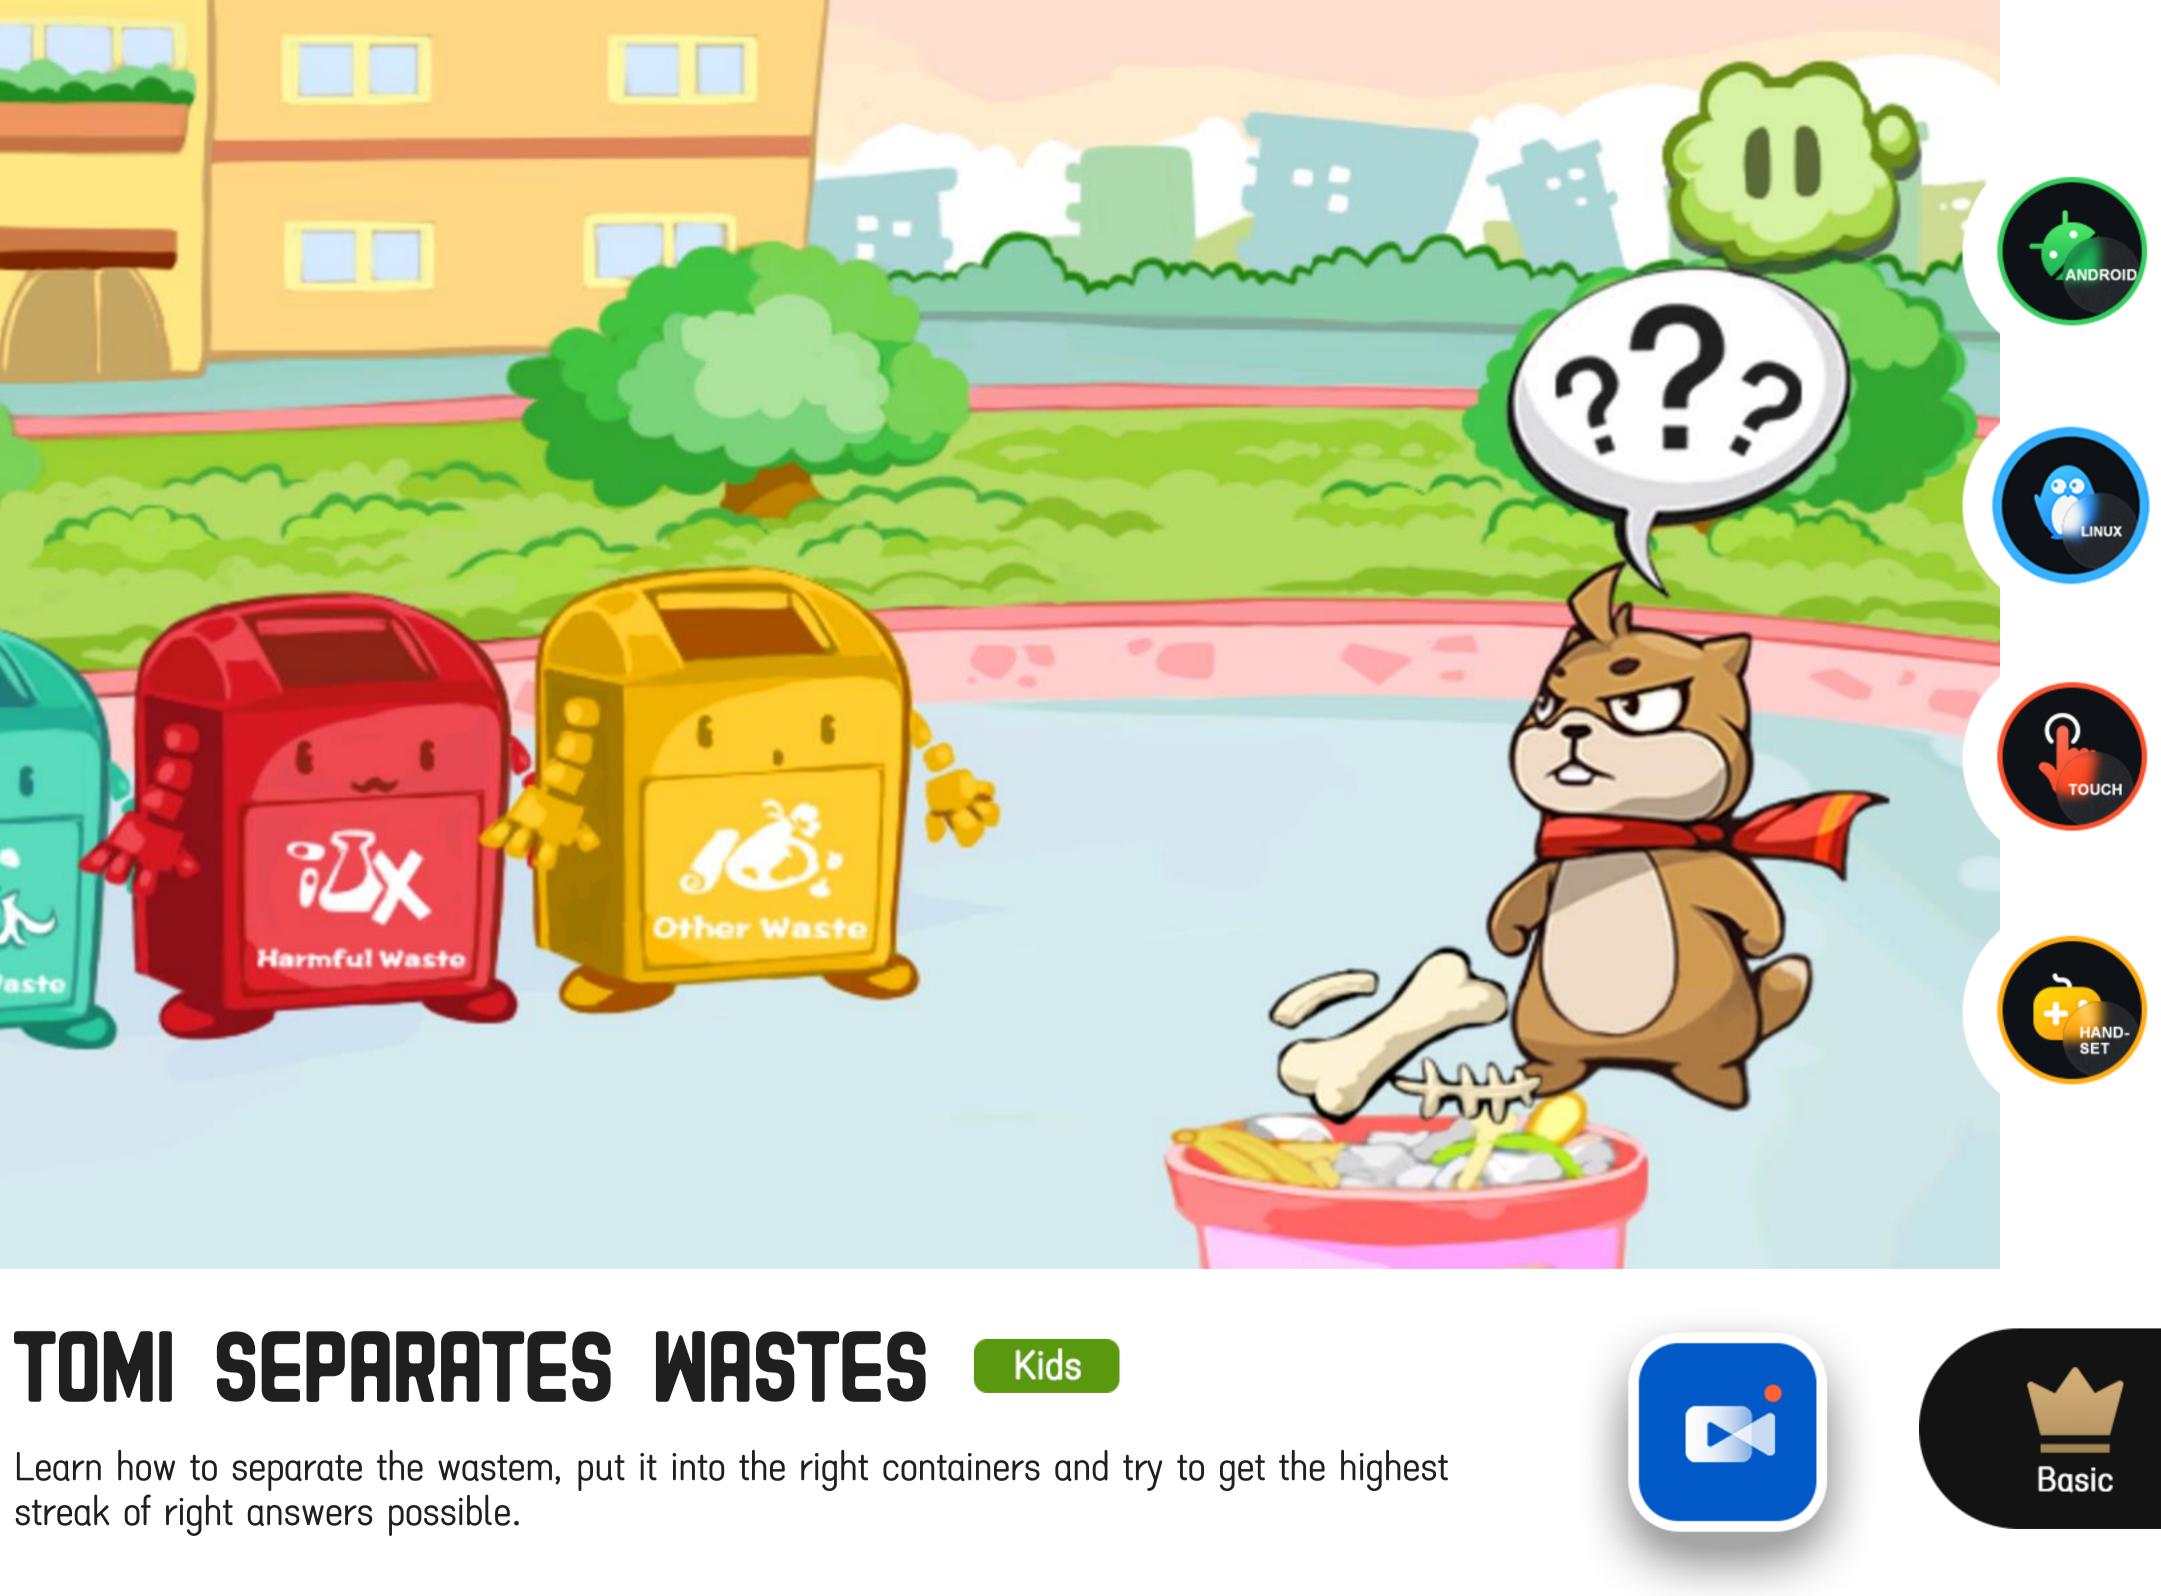

## THE ADVENTURE OF TOM Kids

This is a puzzle game for children. Tomi strayed into a very complex maze. Can you help him find his way out?

n Waste

Envee

Harmful Waste

Learn how to separate the wastem, put it into the right containers and try to get the highest streak of right answers possible.