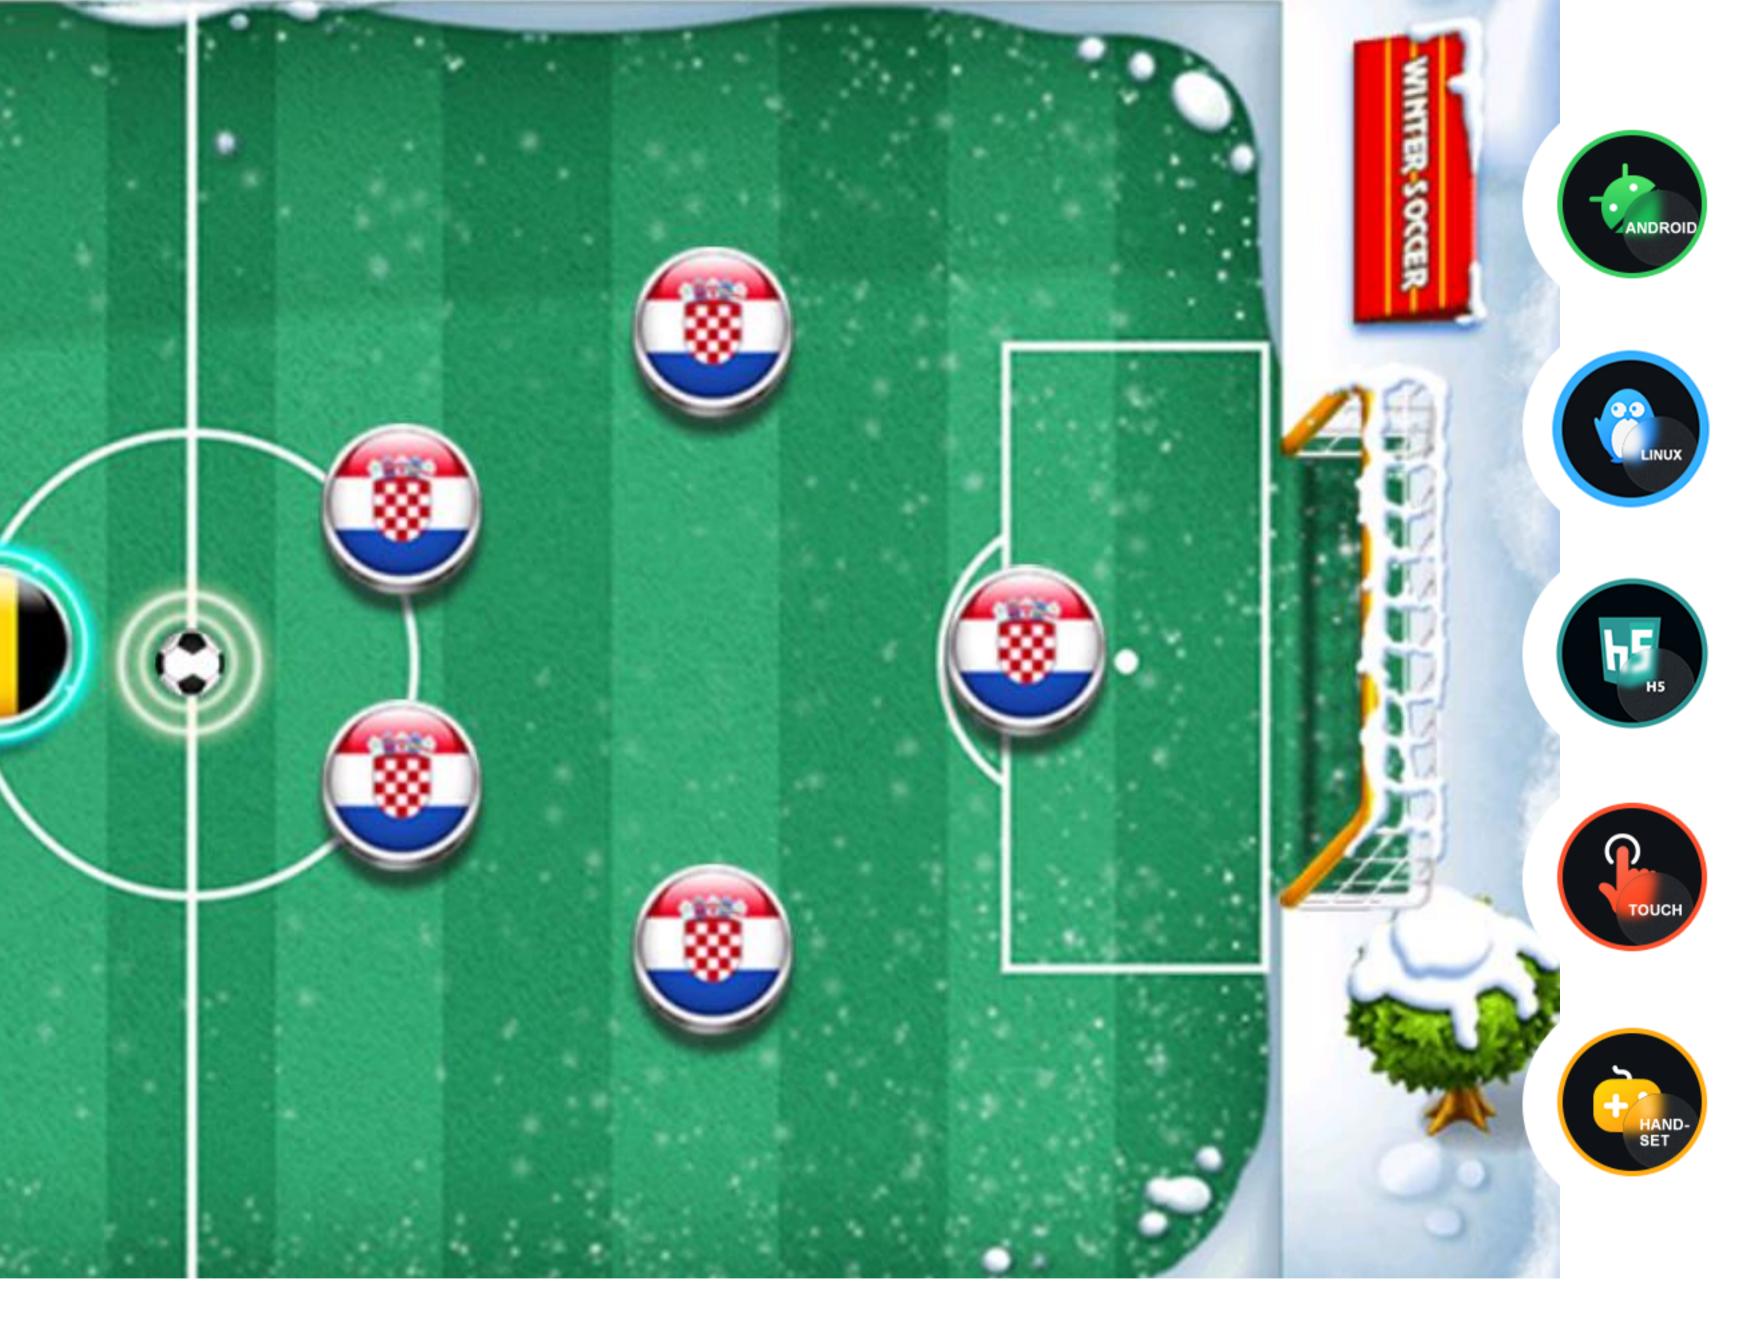

## WINTER SOCCER

Winter is here, but the soccer to score 3 goals wins.

Winter is here, but the soccer game must continue. aim and shoot the soccer. The first person