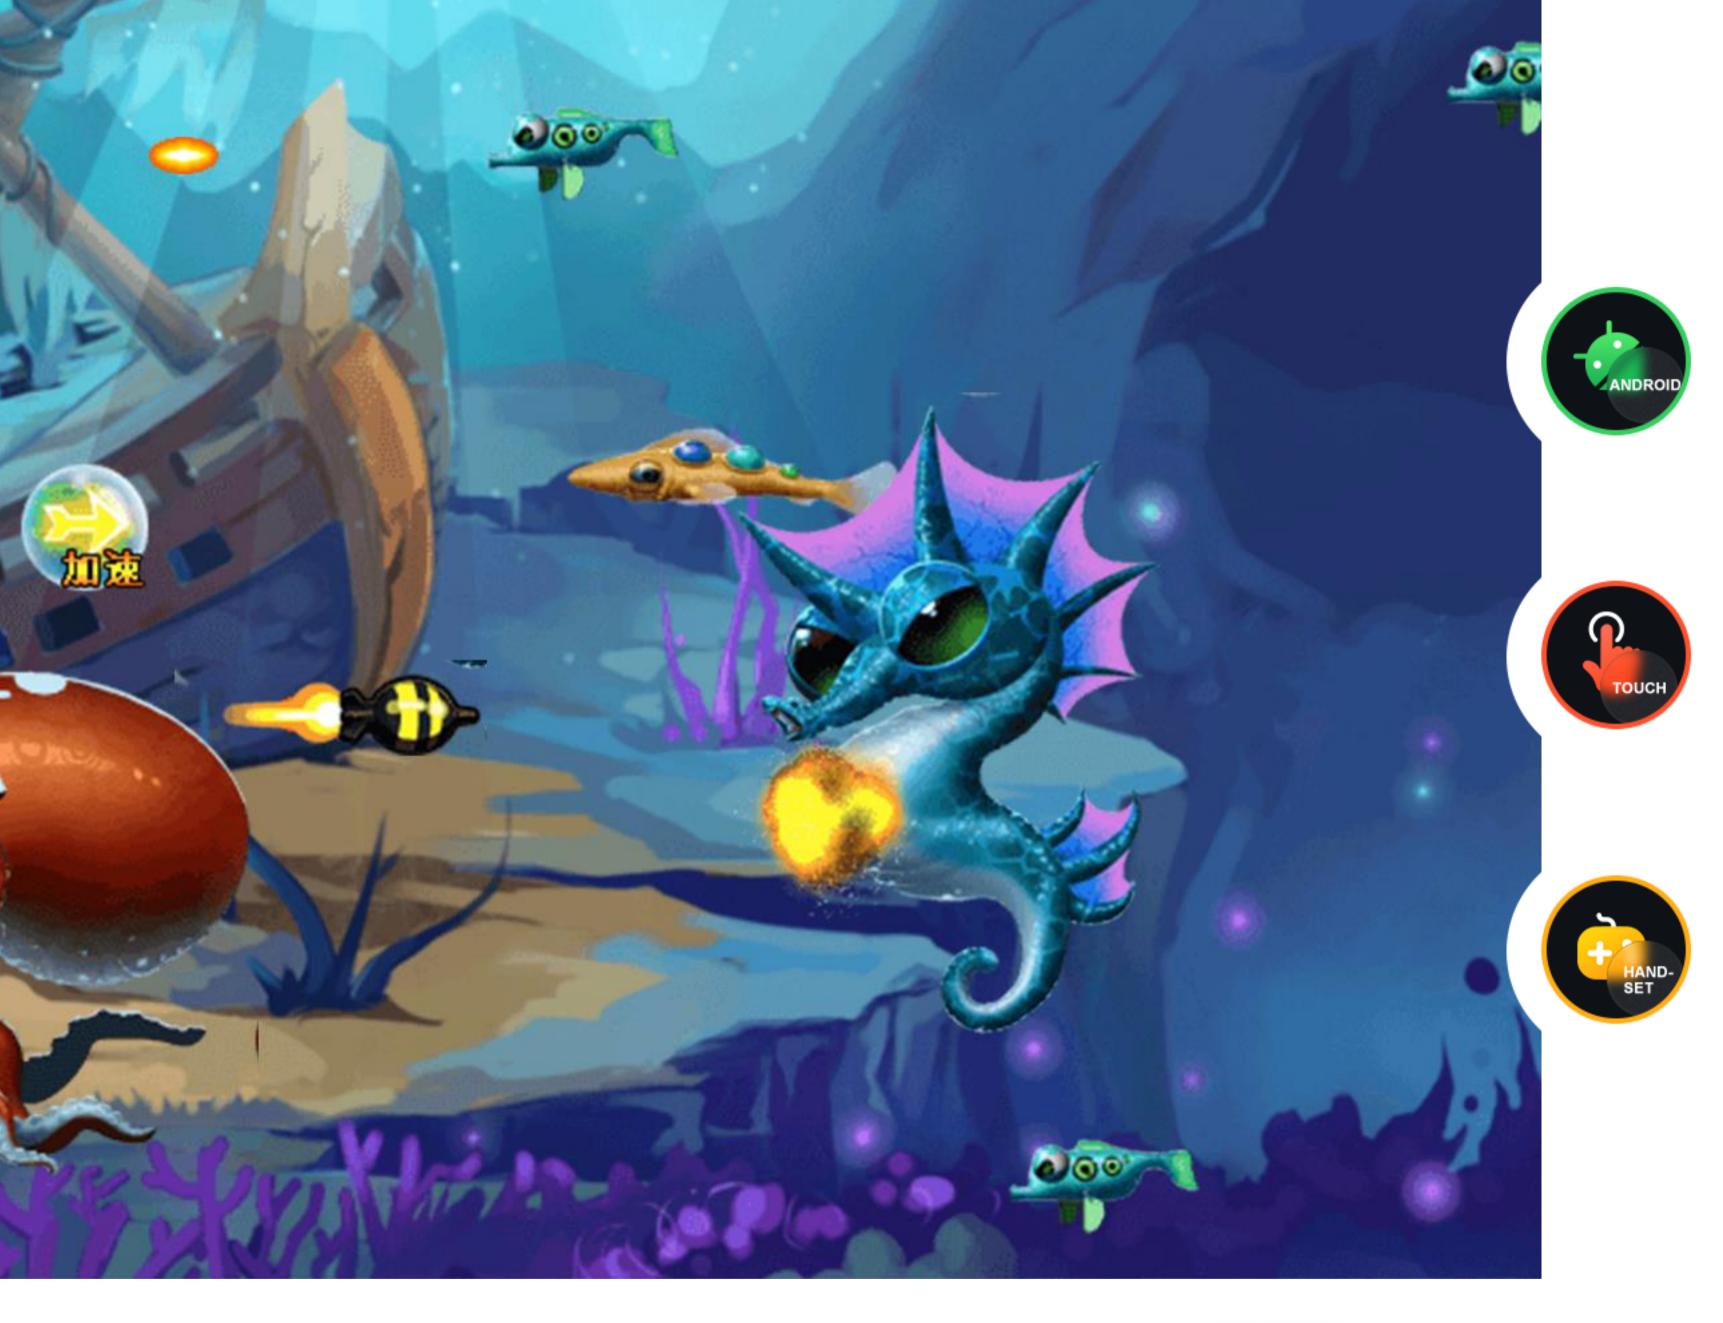

## UNDERWATER DEFENCE

**G**.

Defend your part of the ocean against fierce underwater creatures. Try to repel your enemies by launching bullets and missiles at them from your submarine.