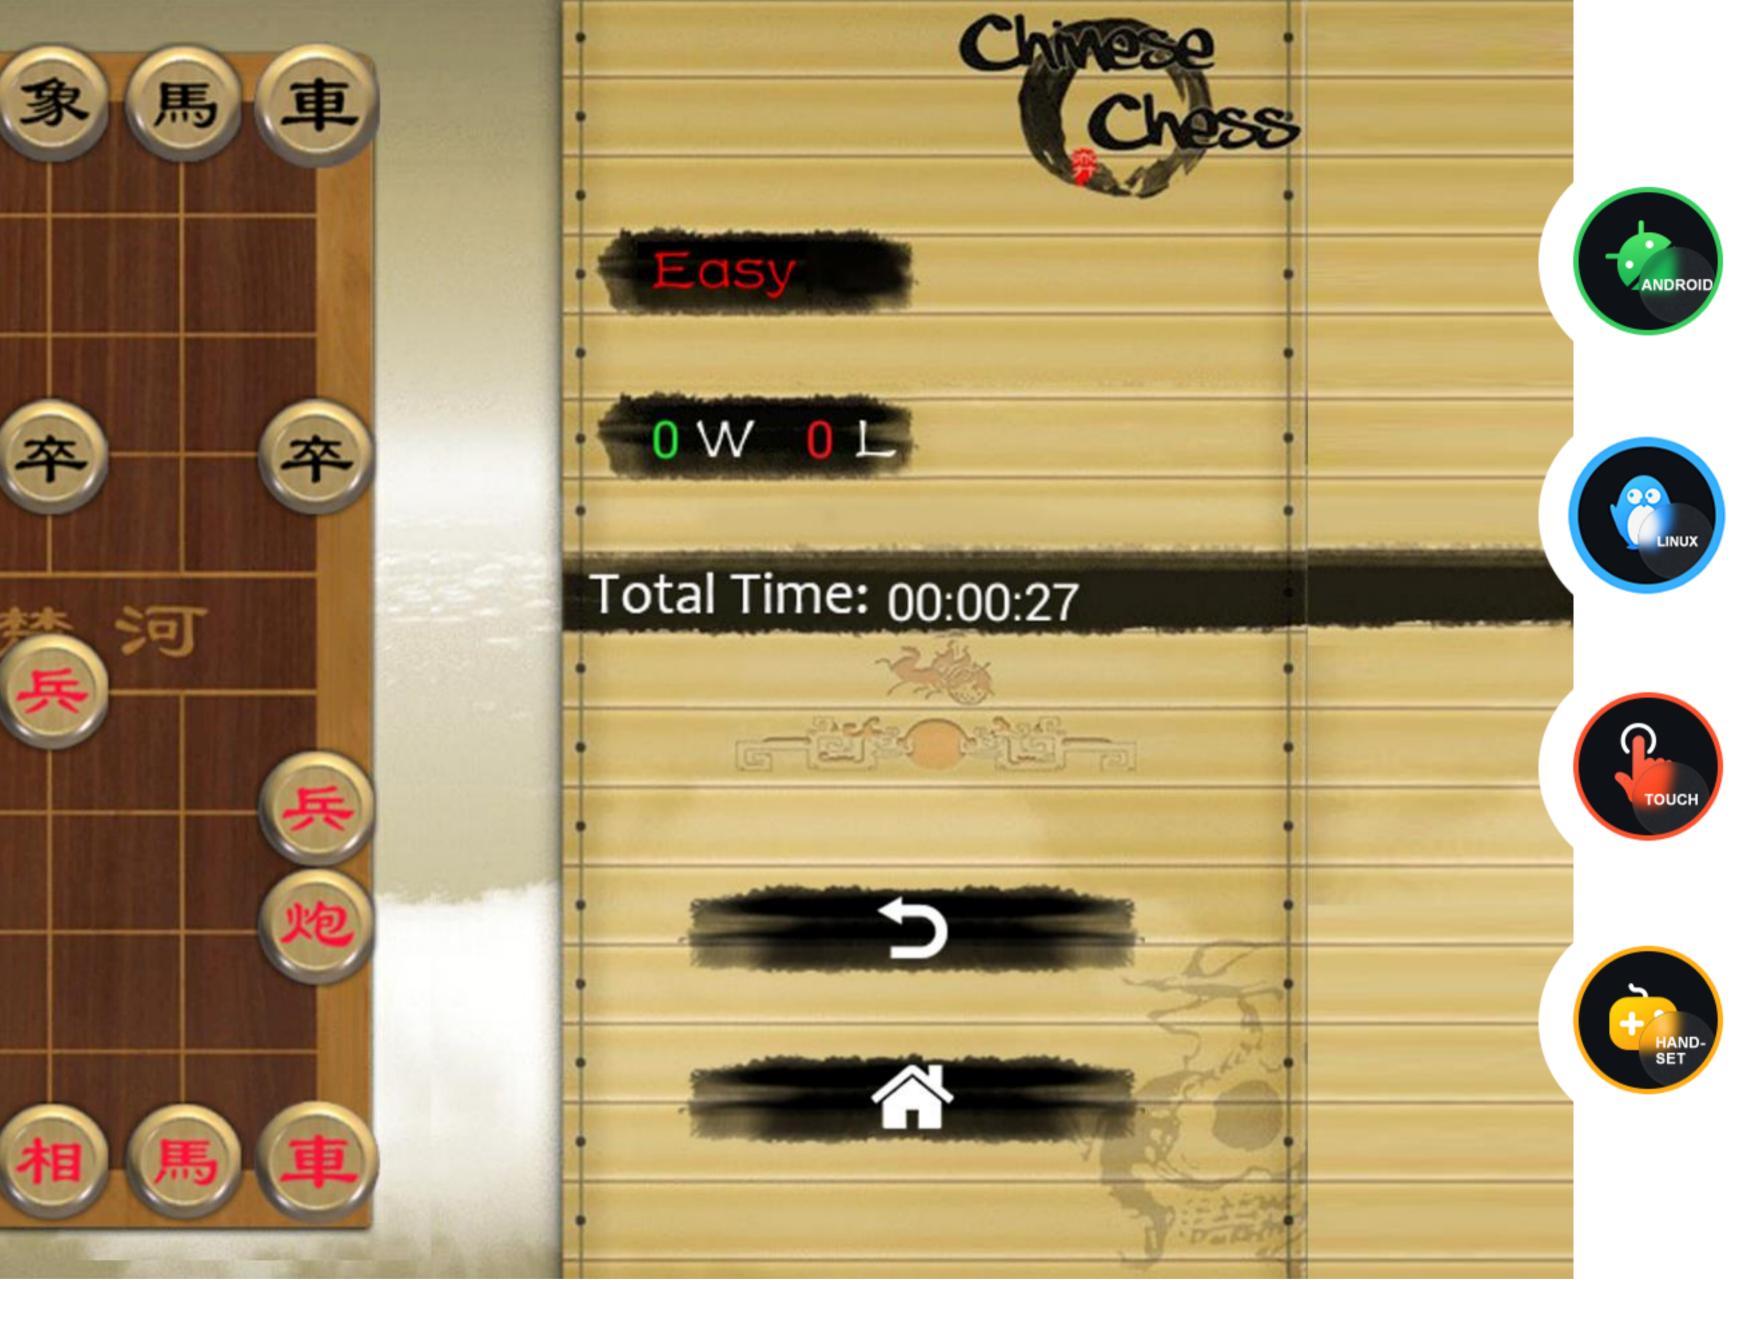

# CHINESE CHESS

+

将

卒

E.

±

象

卒

漢界

馬

炮

車

卒

Use a good strategy and adjust it to your opponent's moves in order to beat them in a classic game of Chinese chess.

<image>