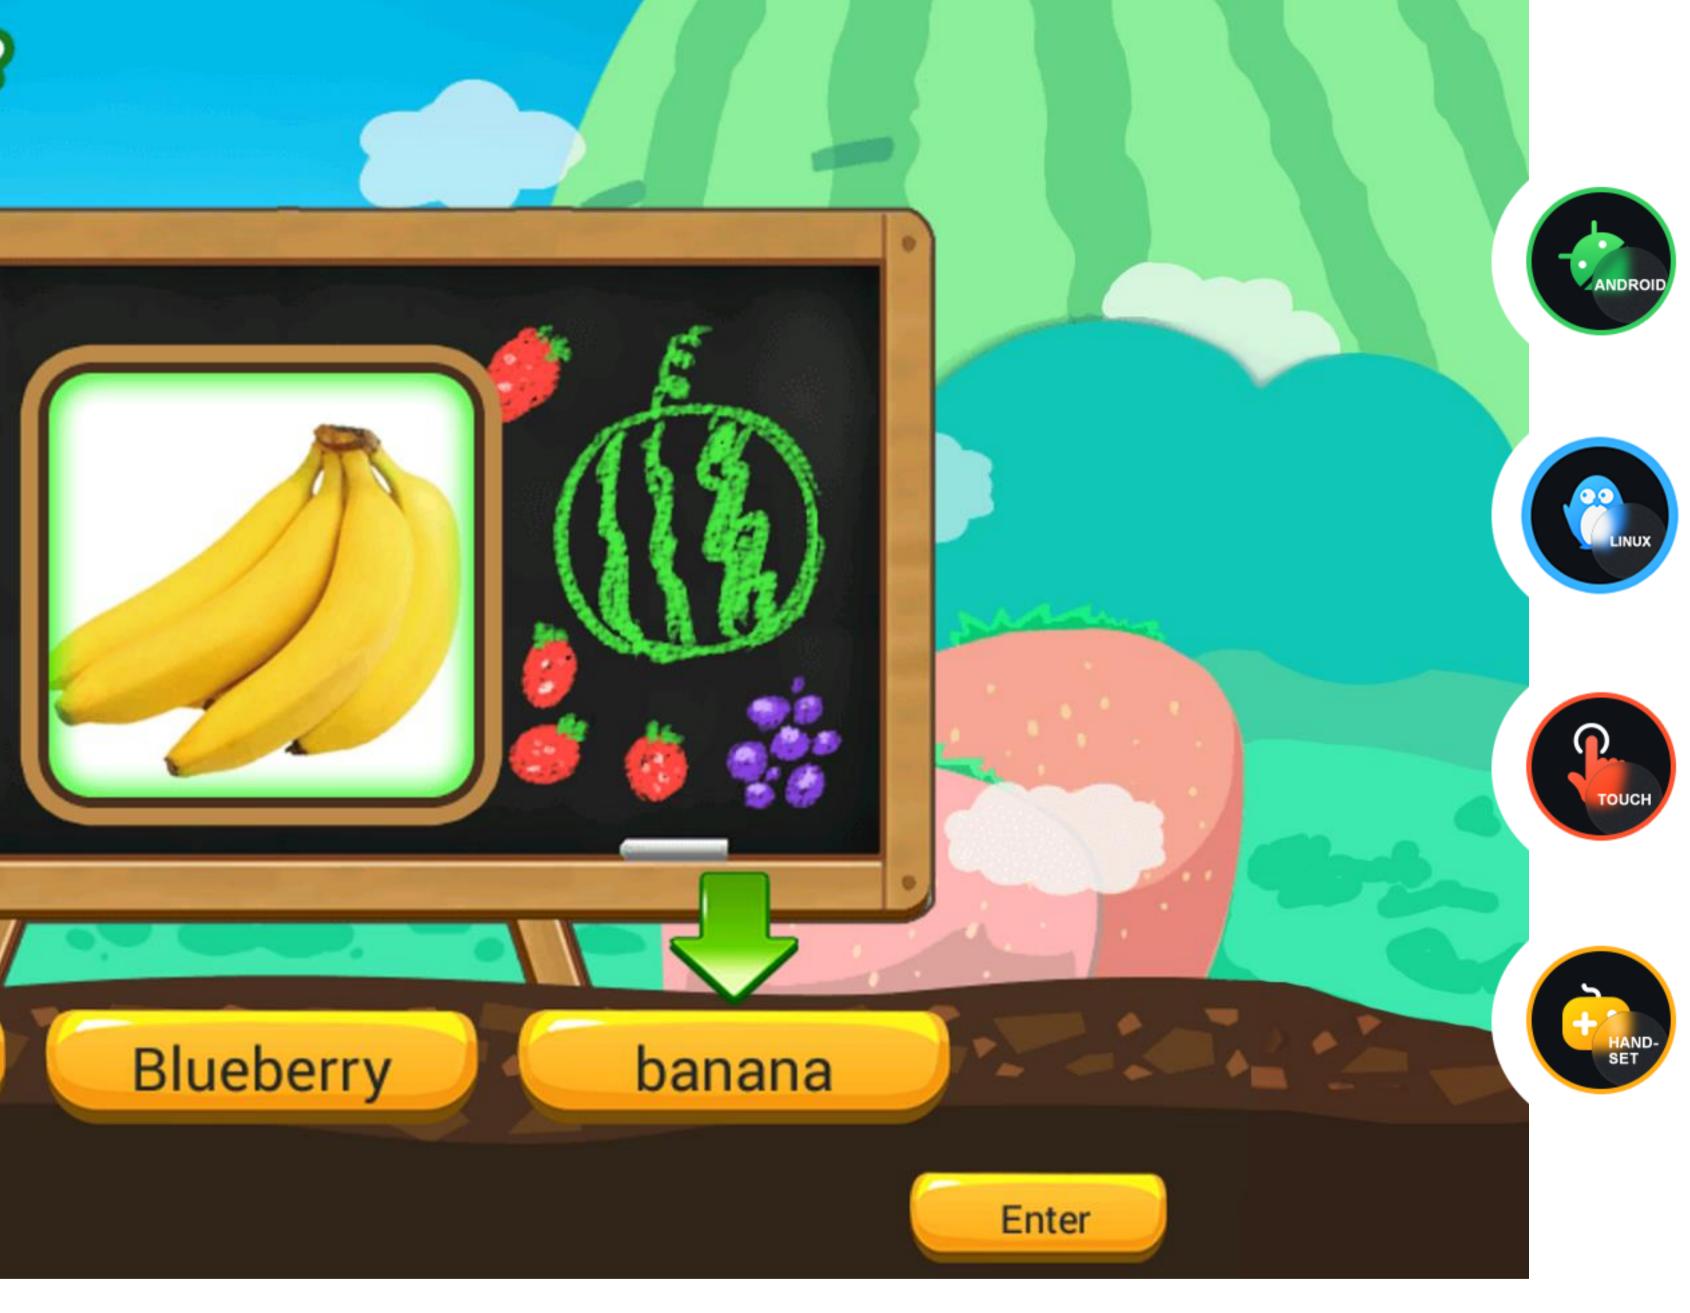

#### 2 Which fruit is this?

#### FRUIT KING

pistachios

Expand your knowledge of fruits from all over the world, look at the picture and give the right answer!