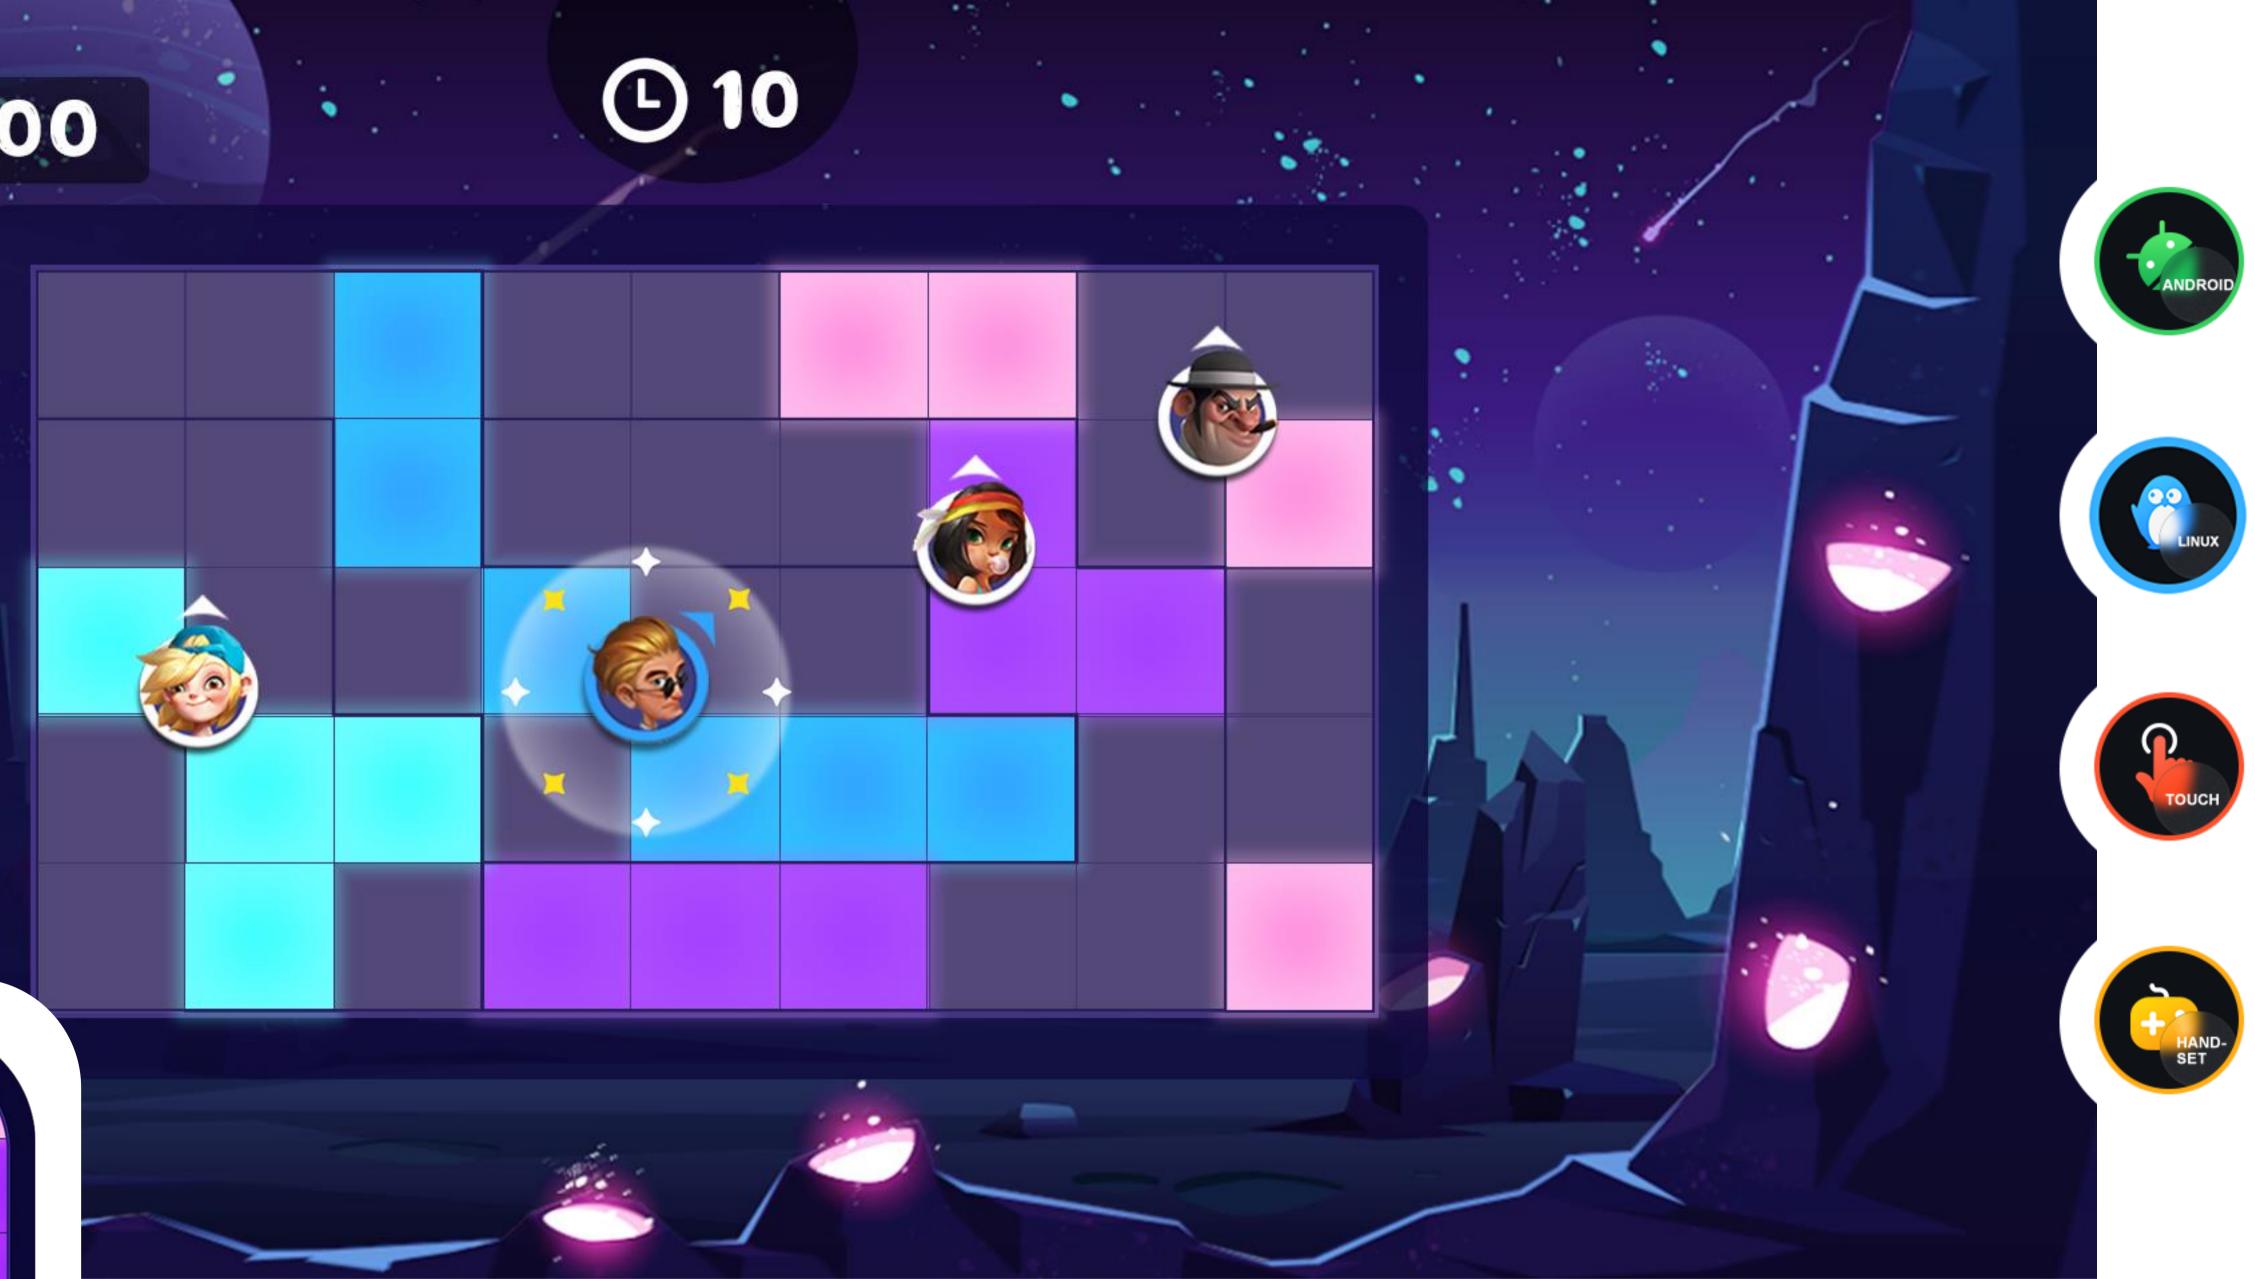

## STAR DREAMER

Click and change the color of the main character with the right rhythm according to the planer where it is about to land on, but watch out, you will fall if you are too slow!