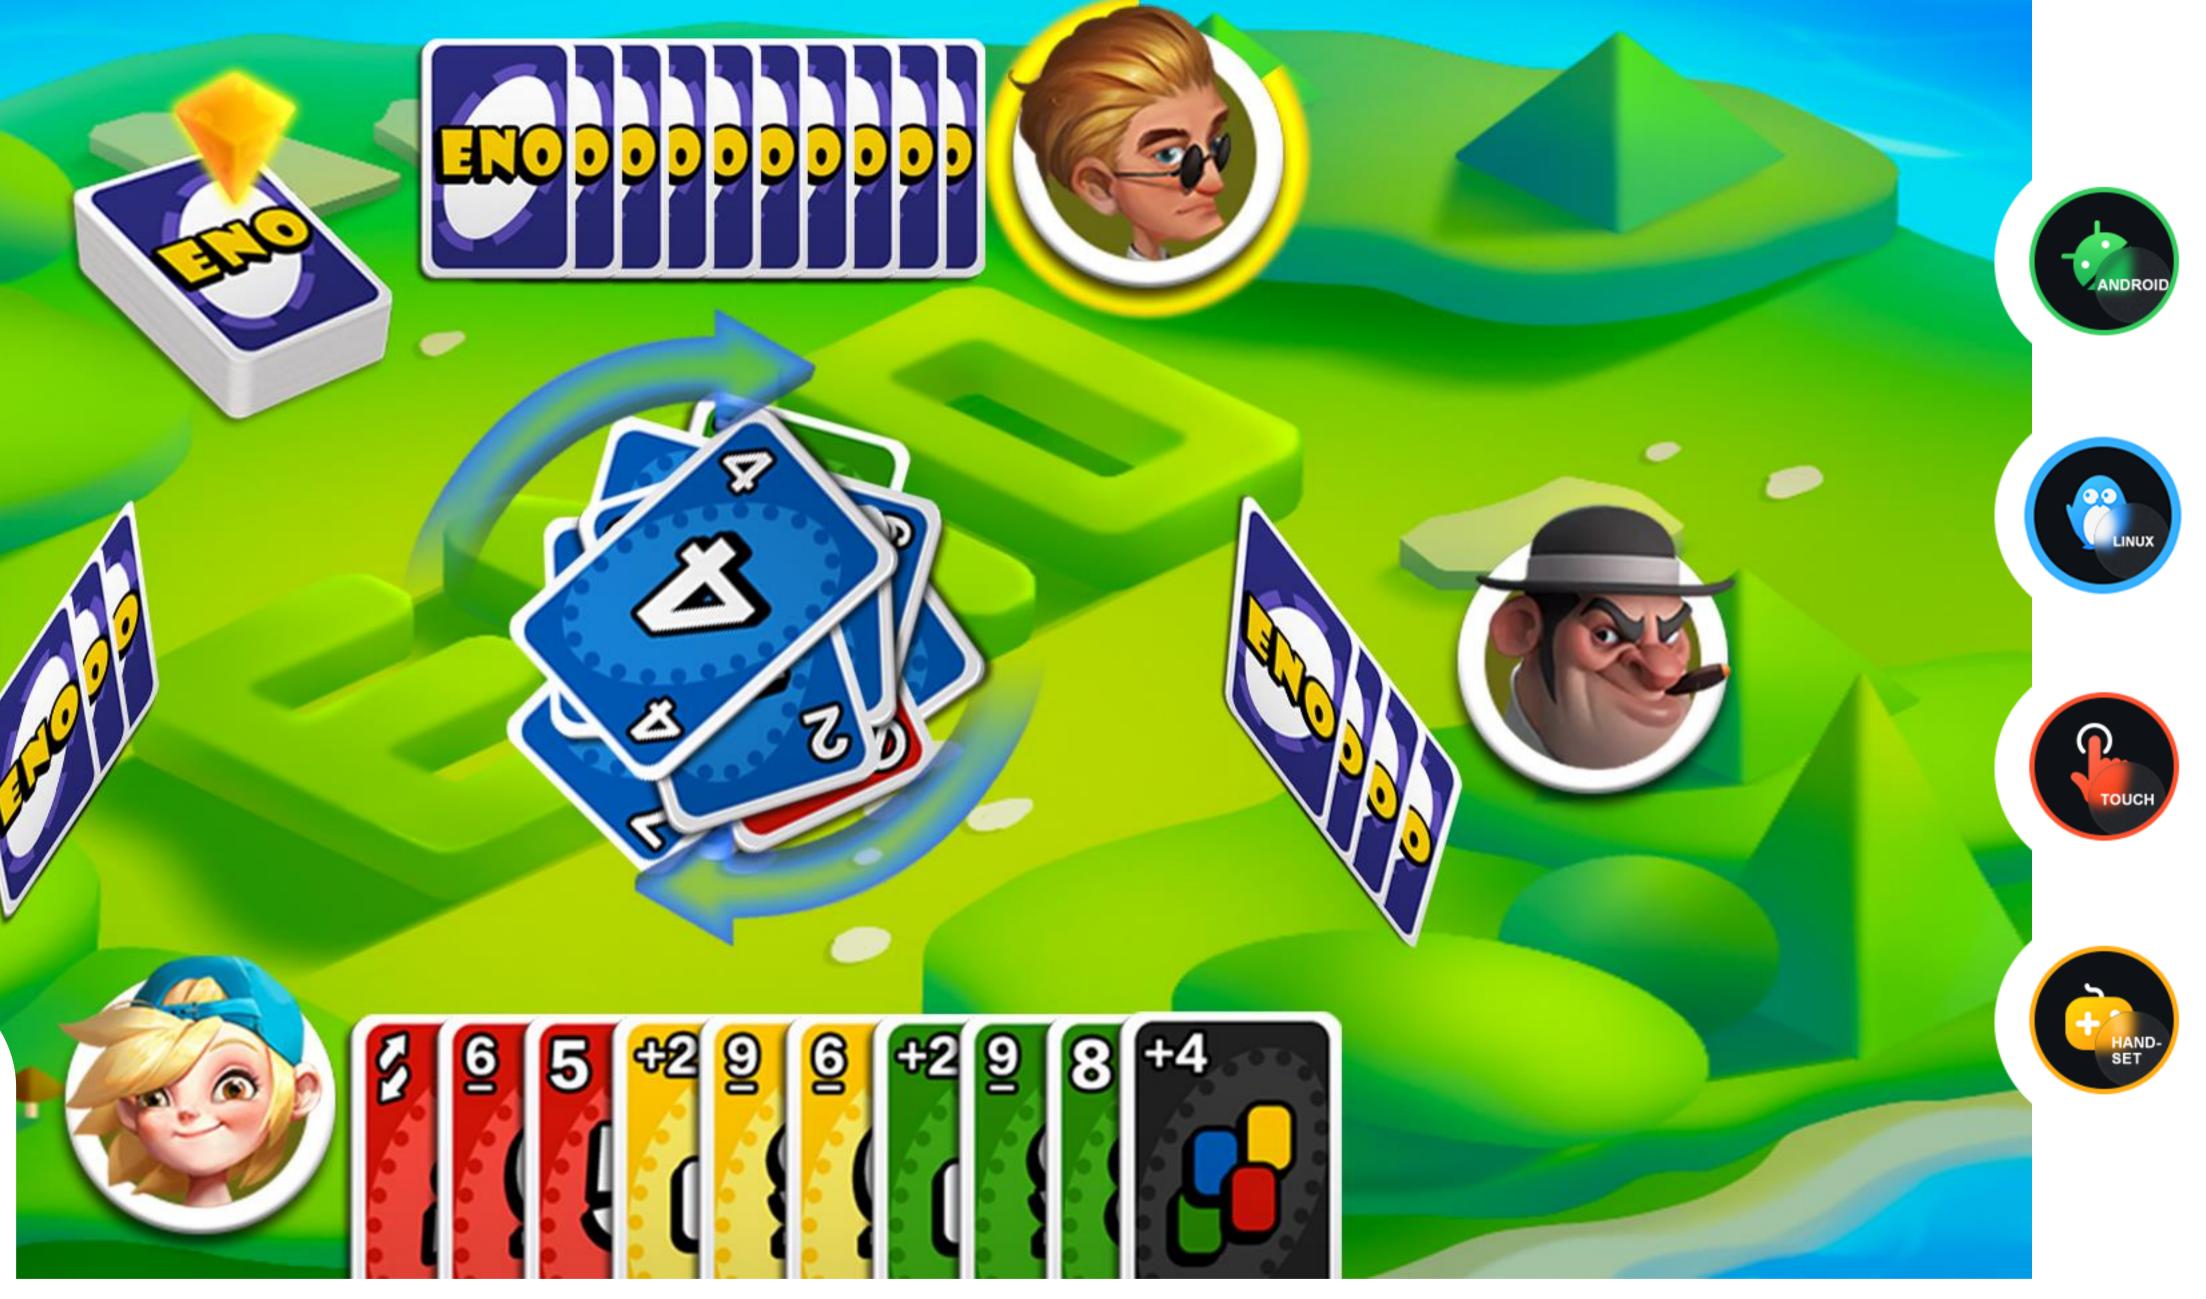

#### ENO

Board & Strategy

This is one of the world's most popular family card games. It's the number and color matching game of cards that's fun and easy for all ages.

41.5°N

41.3°N