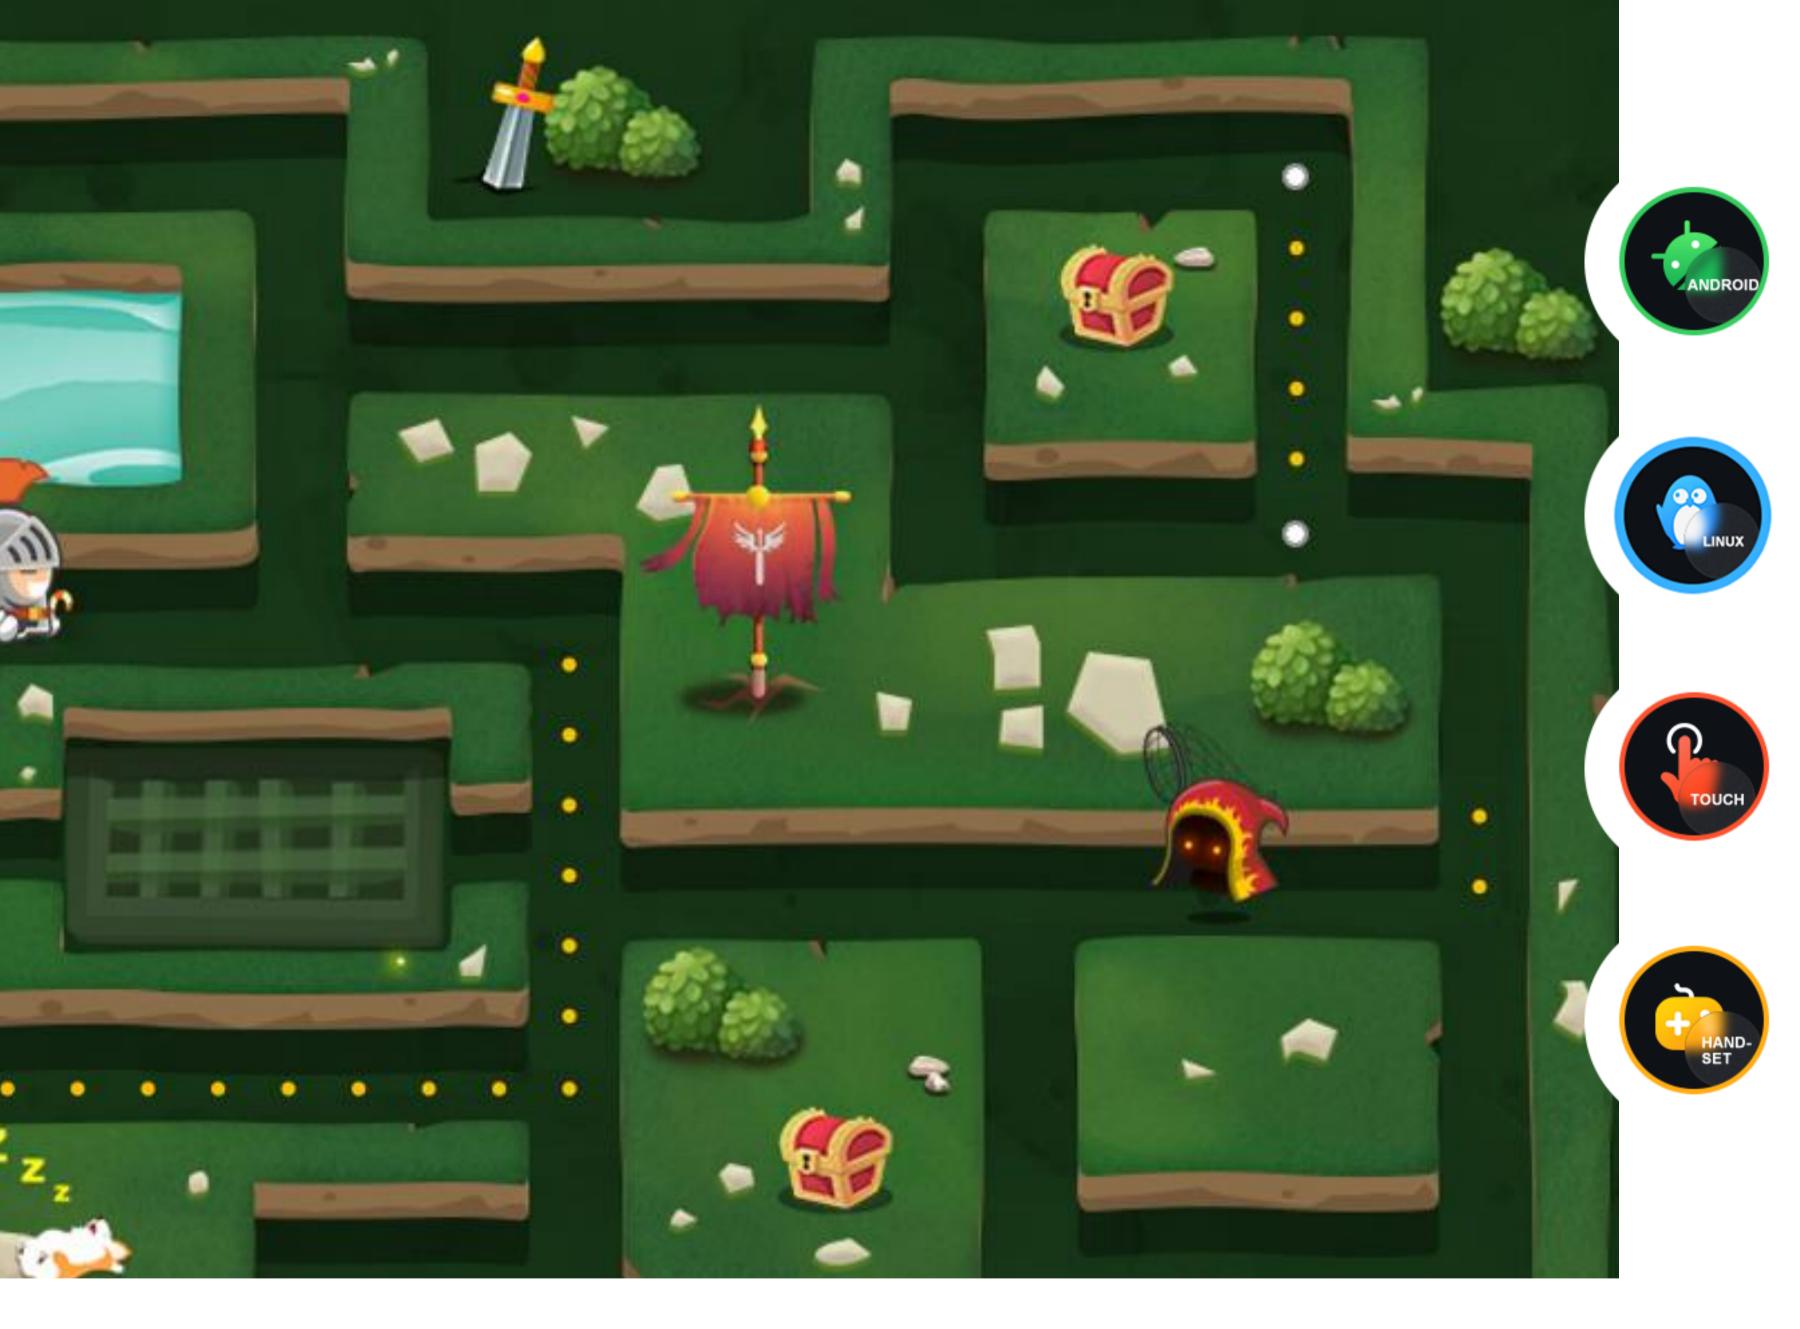

## WAR OF DRAGONSOUL

It's a tower defense game. Waves of enemies are on their way to your castle! Place towers along the road that can take out the threats in order to keep your castle safe.

Board & Strategy