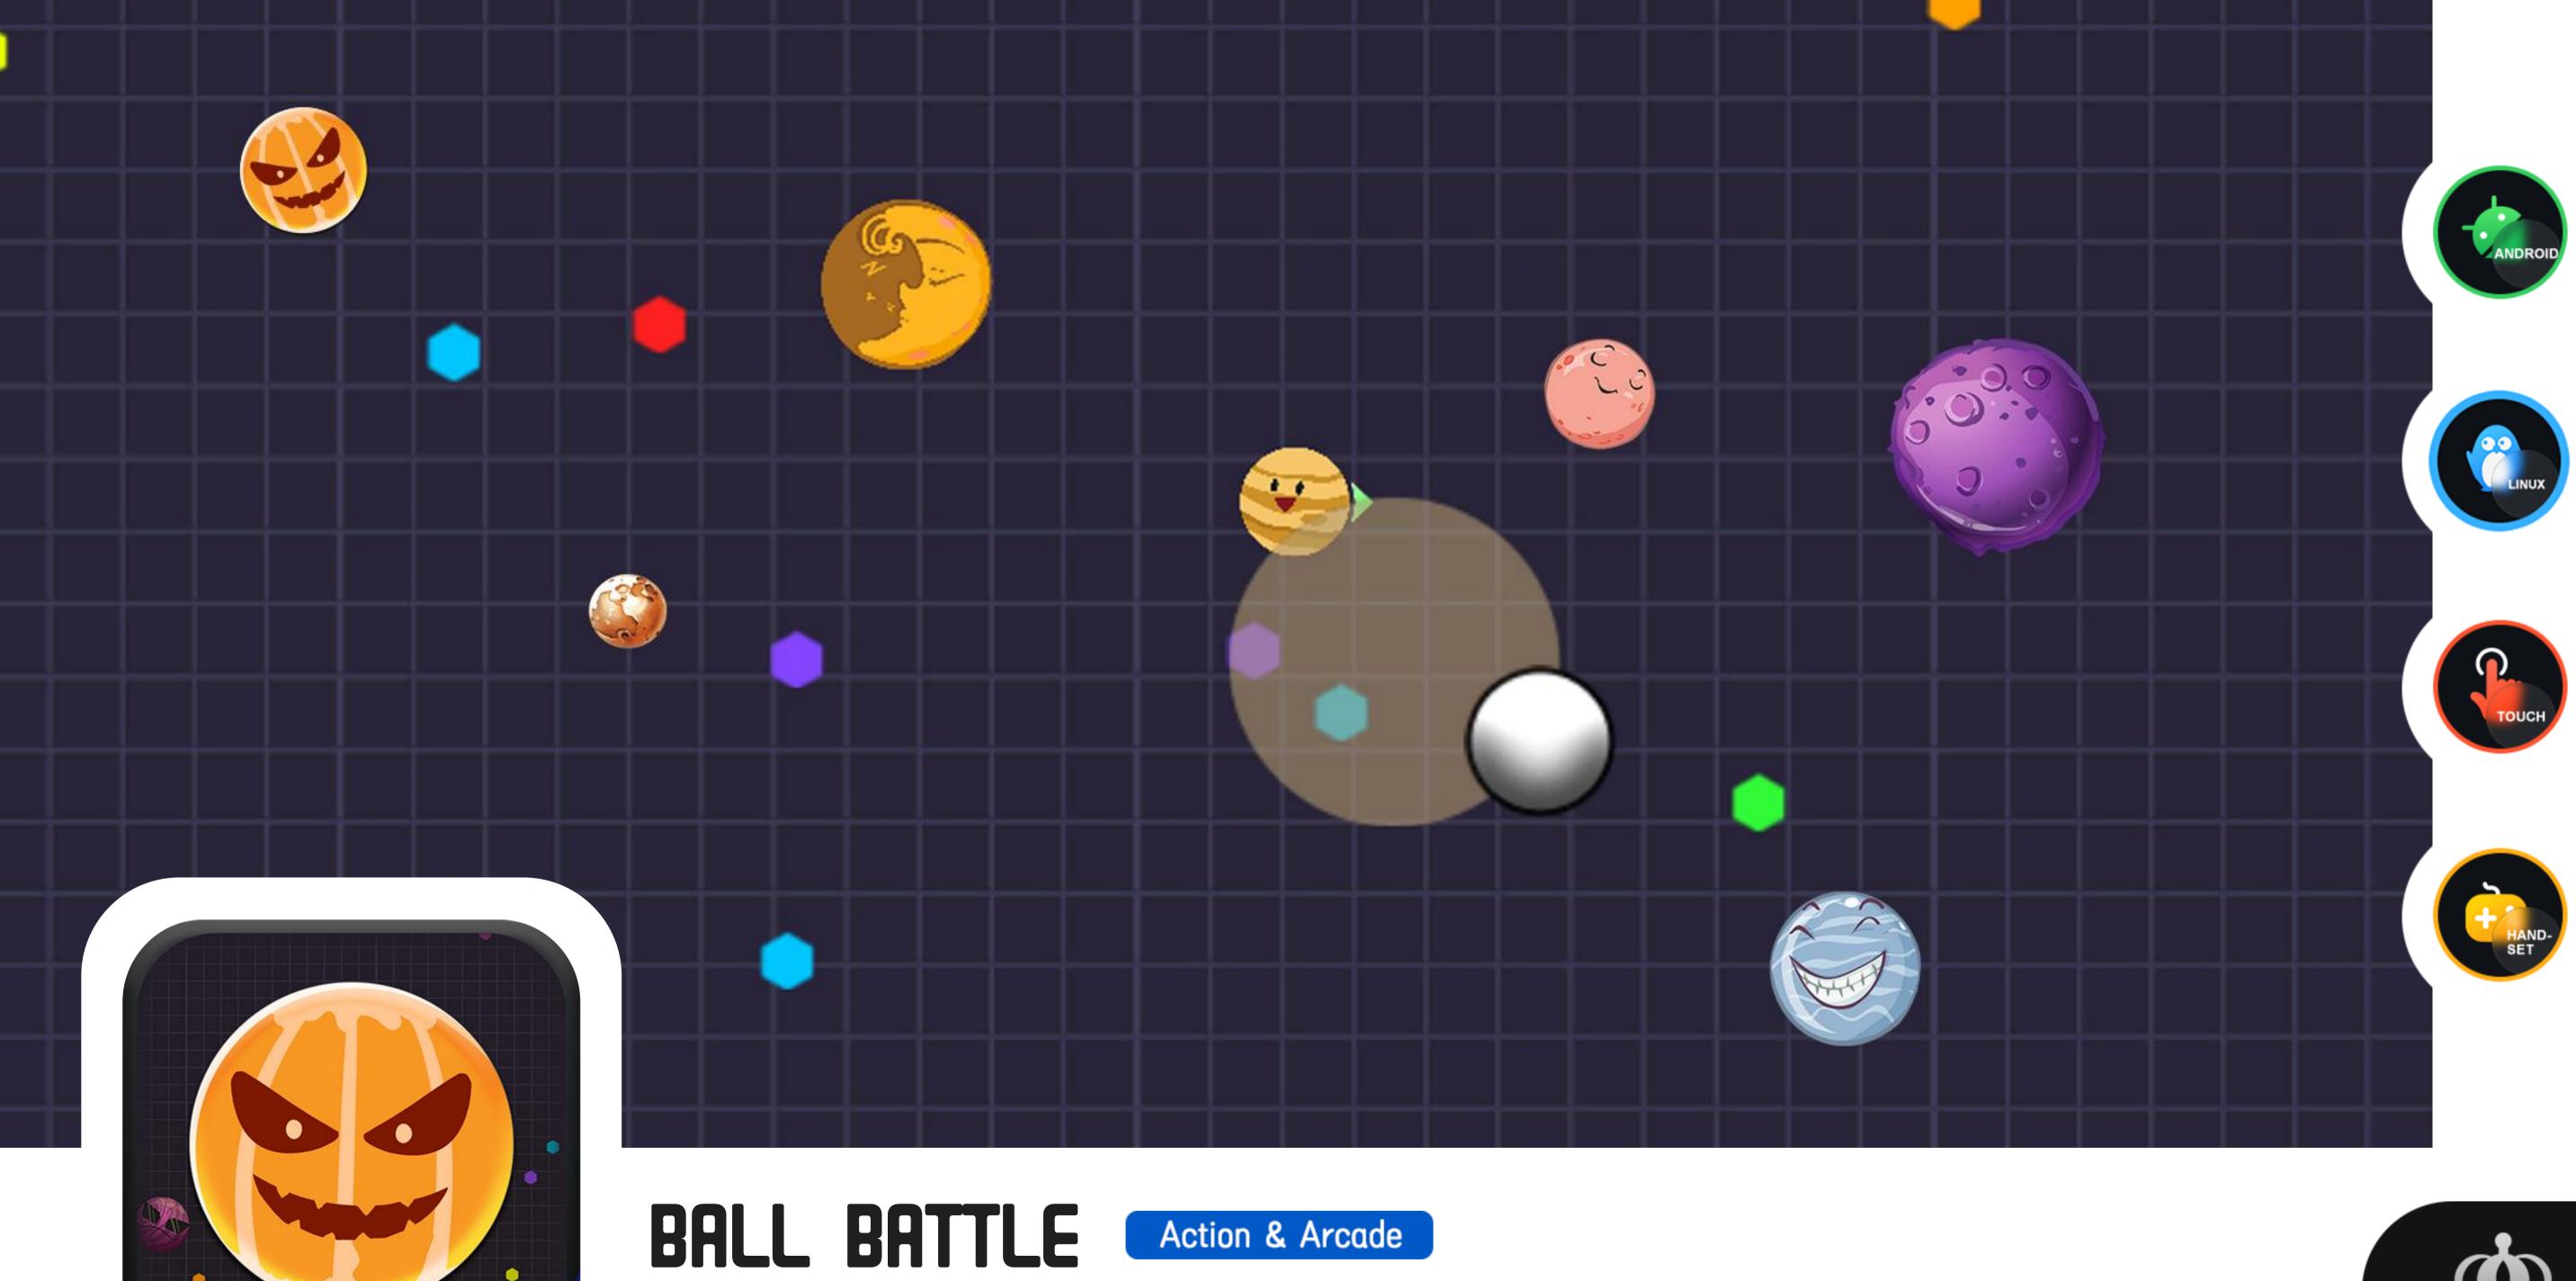

#### PAC HERO Action & Arcade

Don't let the monsters catch you! Collect all the golden energy balls to complete the challenge. Plan your route, use your skills, run away or chase the monsters.

Devour the balls that are smaller than you to grow bigger, but look out for the larger balls. They can eat you in a second!