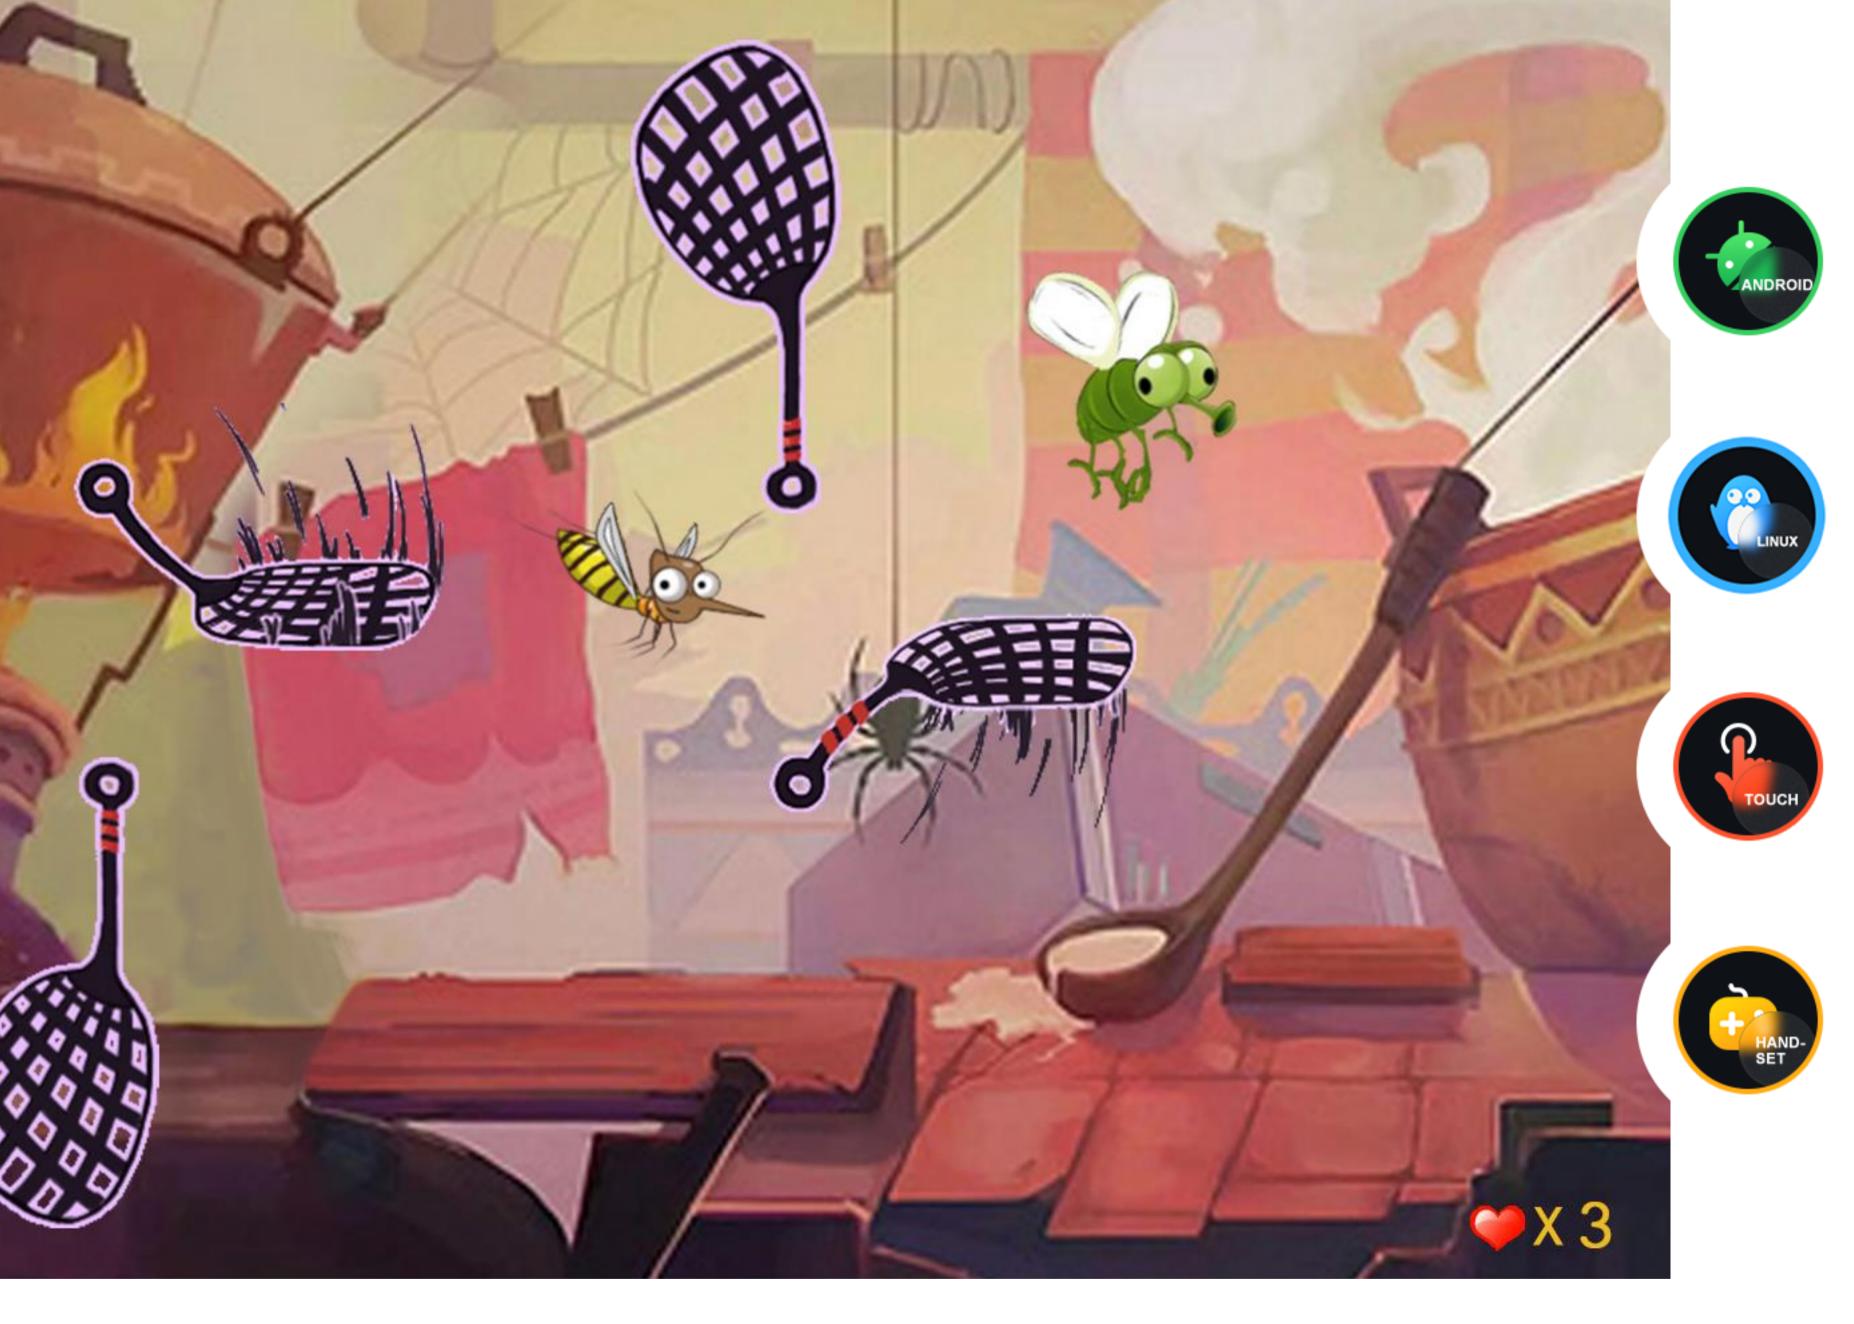

## **PESTS MUST DIE**

Annoying pests keep flying in front of you, quickly pick up the beat to eliminate them, do not let go of one!