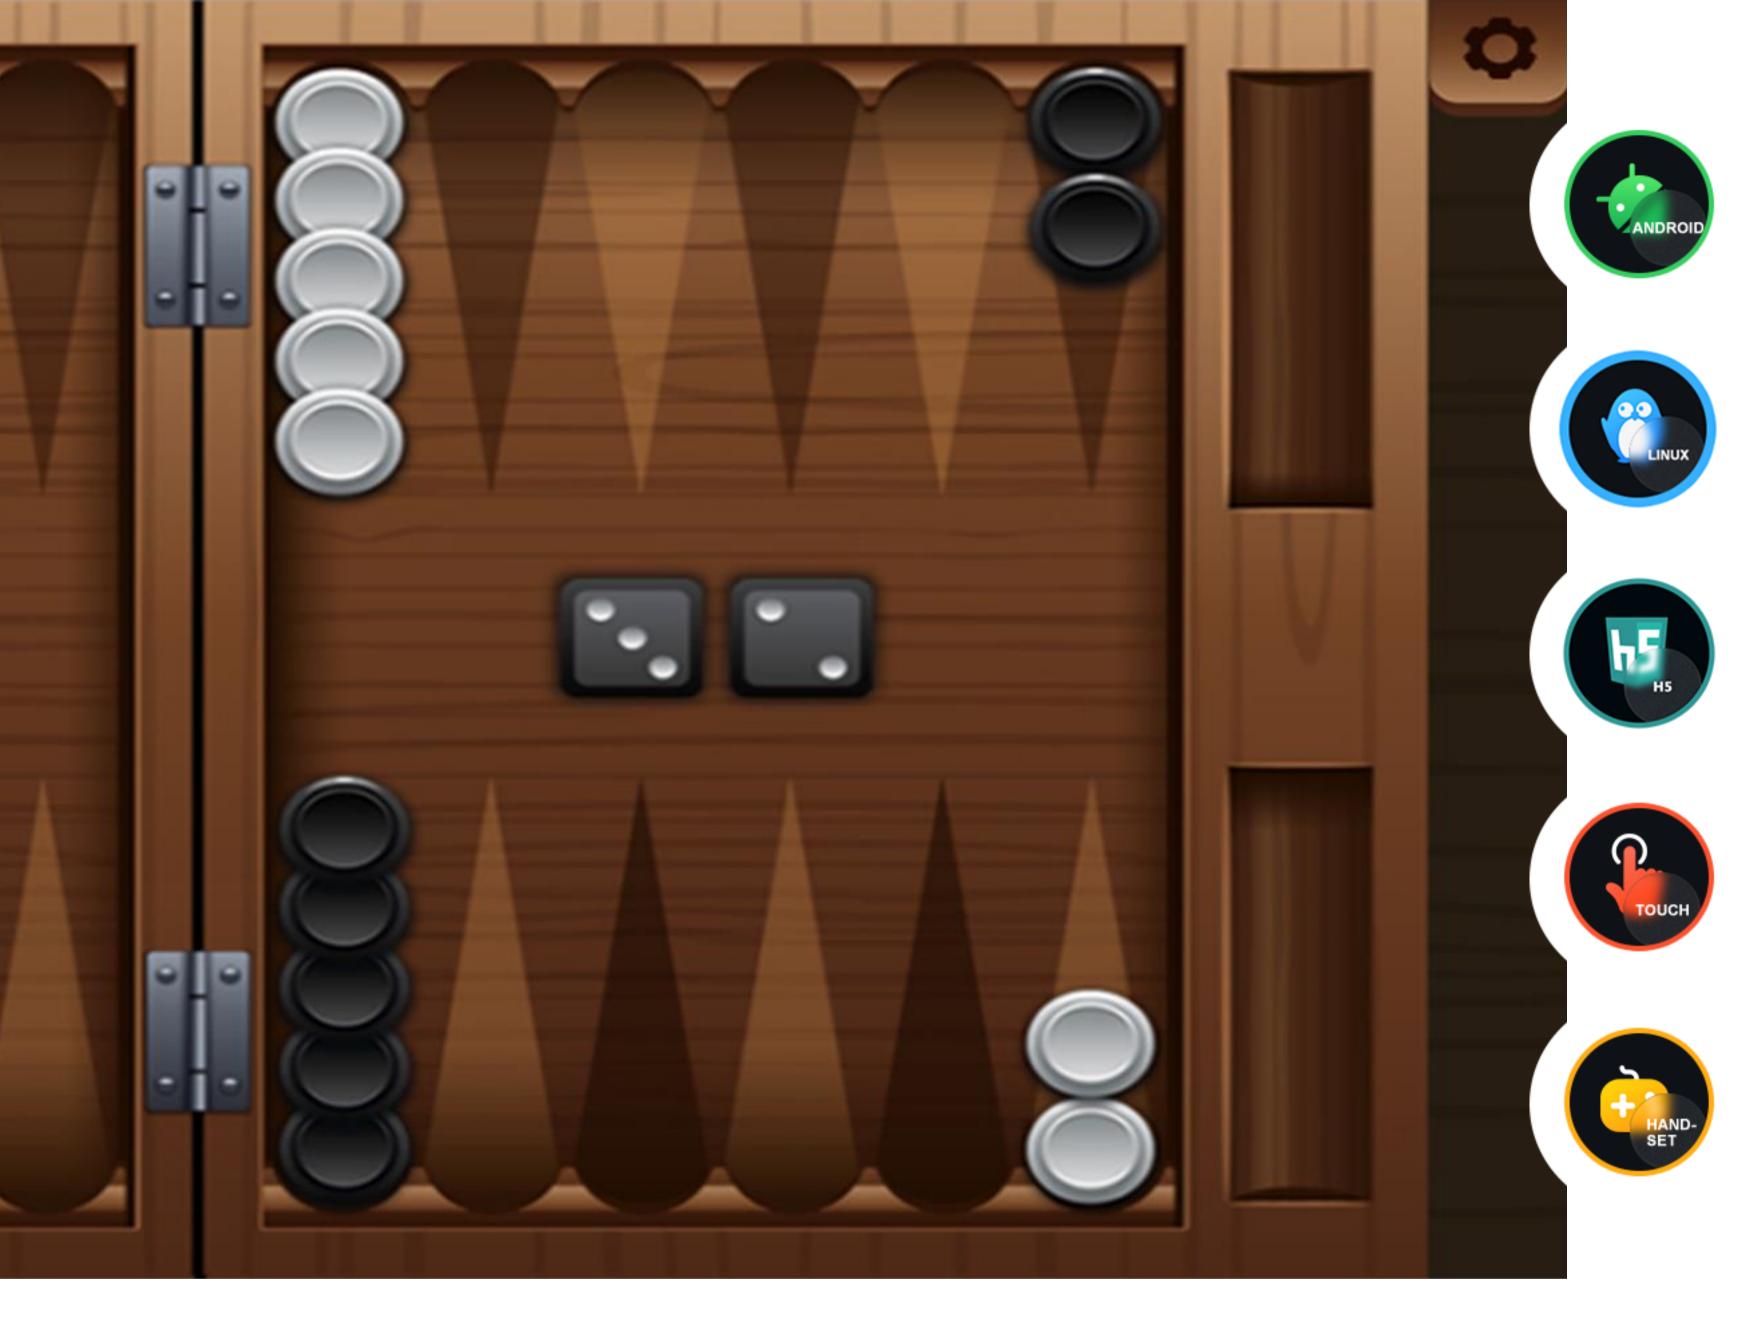

#### BACKGAMMON

The objective is to move all your checkers into your home board. Then, bear them off. Plan your strategy, roll the dice, and leave everything else to luck!