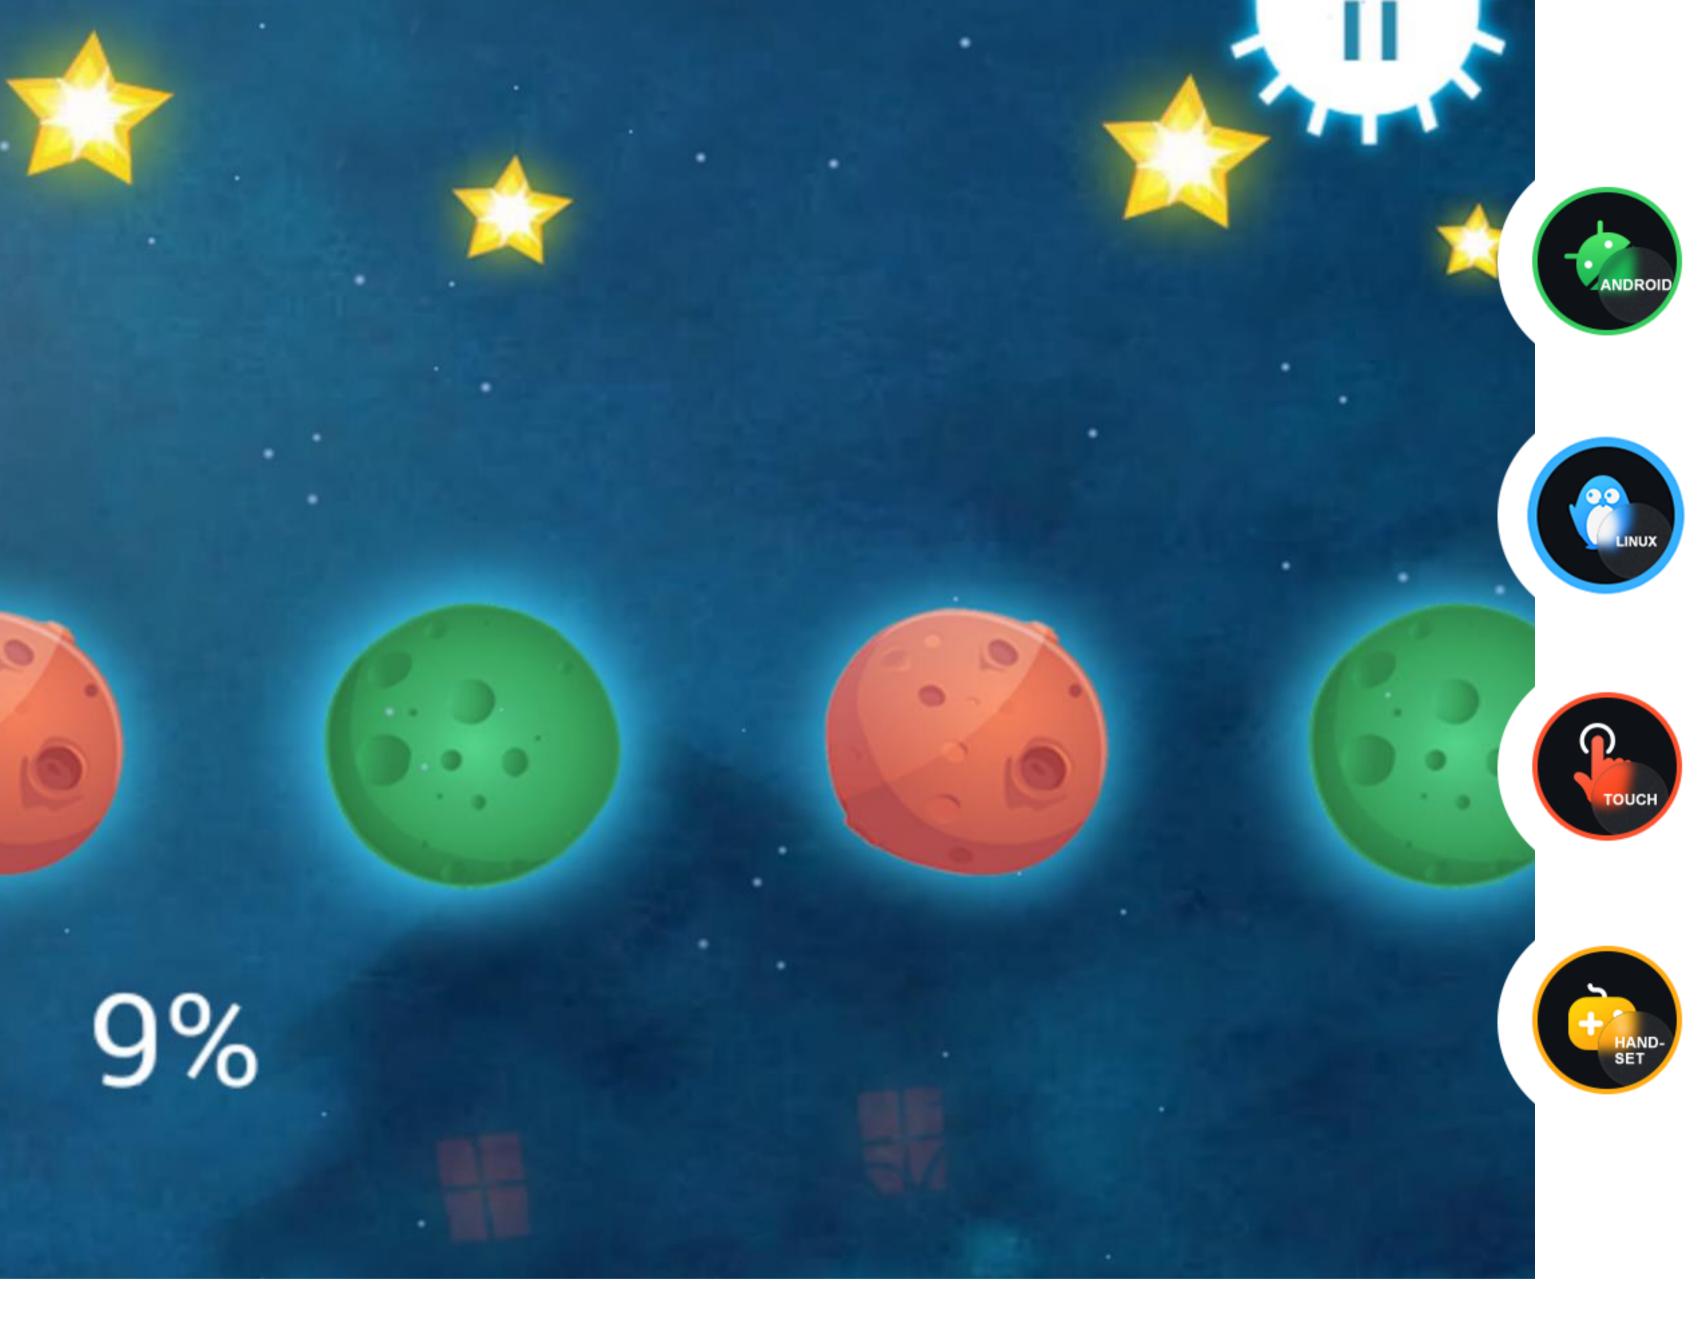

## STAR DREAMER

Click and change the color of the main character with the right rhythm according to the planer where it is about to land on, but watch out, you will fall if you are too slow!