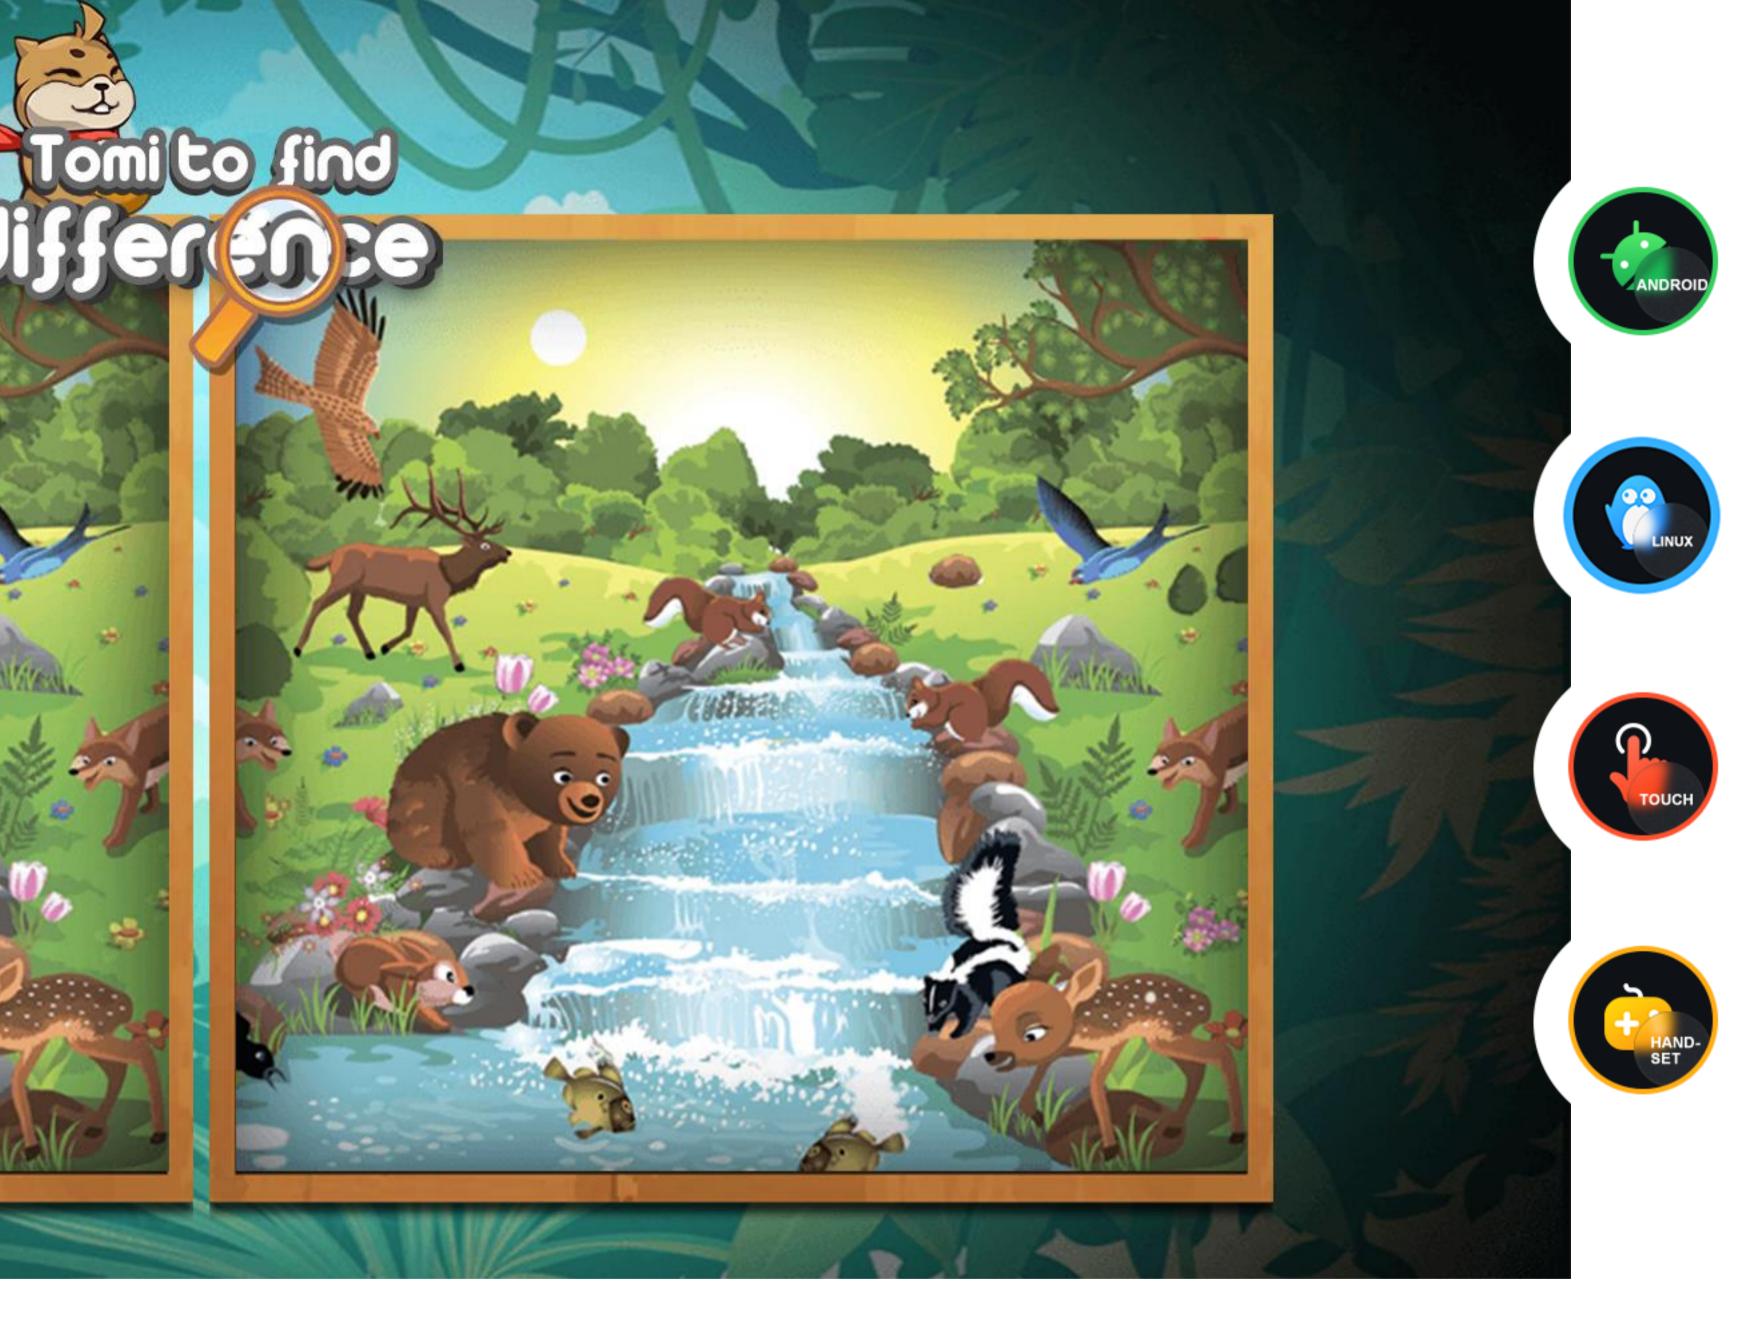

## SHAPE DETECTIVE Kids

To win, you need to find and occupy the largest area in a limited time, clock is ticking…Try your best to get a higher score!

Look at the two pictures, and point out all the differences you can find. Make sure you accomplish it within the time given!