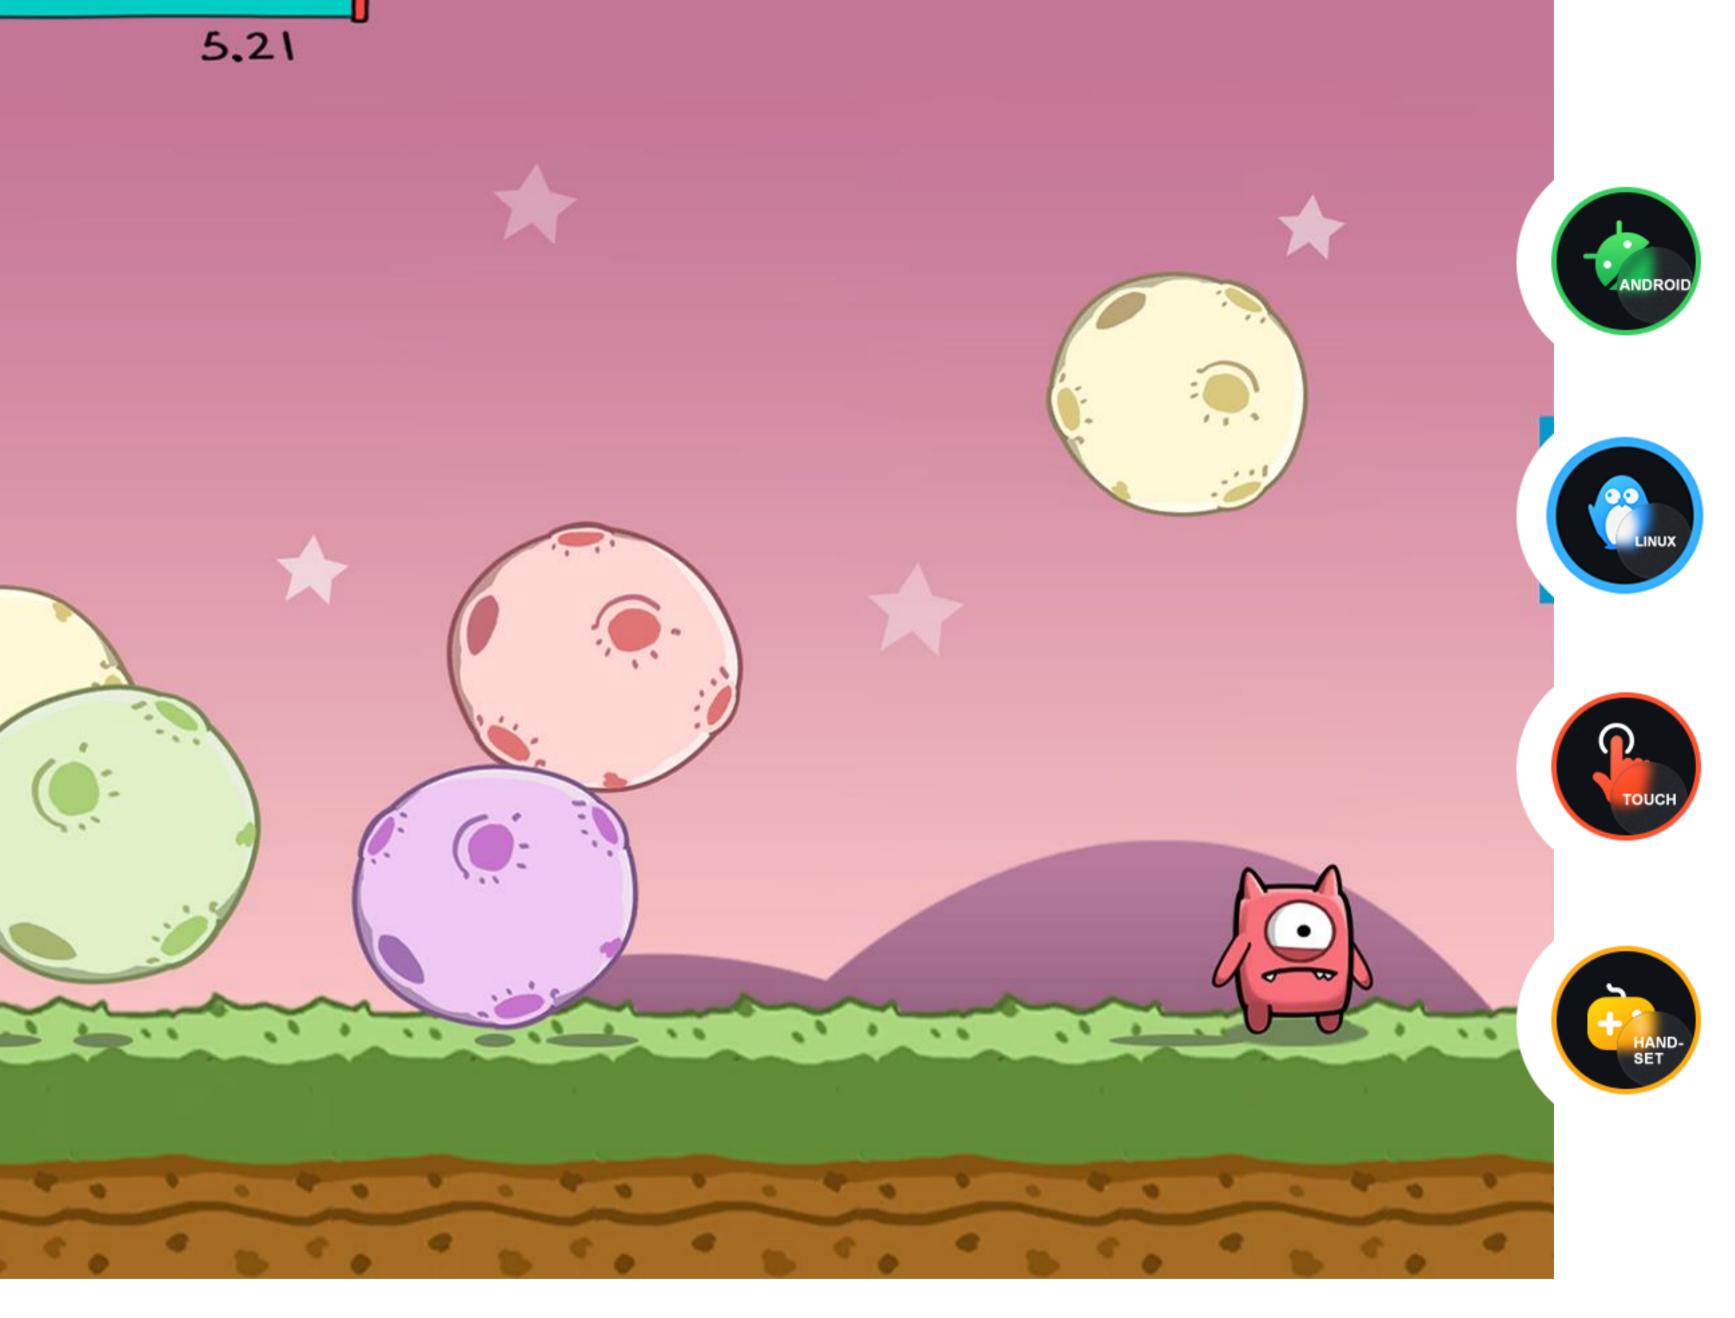

## STAR DREAMER

Click and change the color of the main character with the right rhythm according to the planer where it is about to land on, but watch out, you will fall if you are too slow!