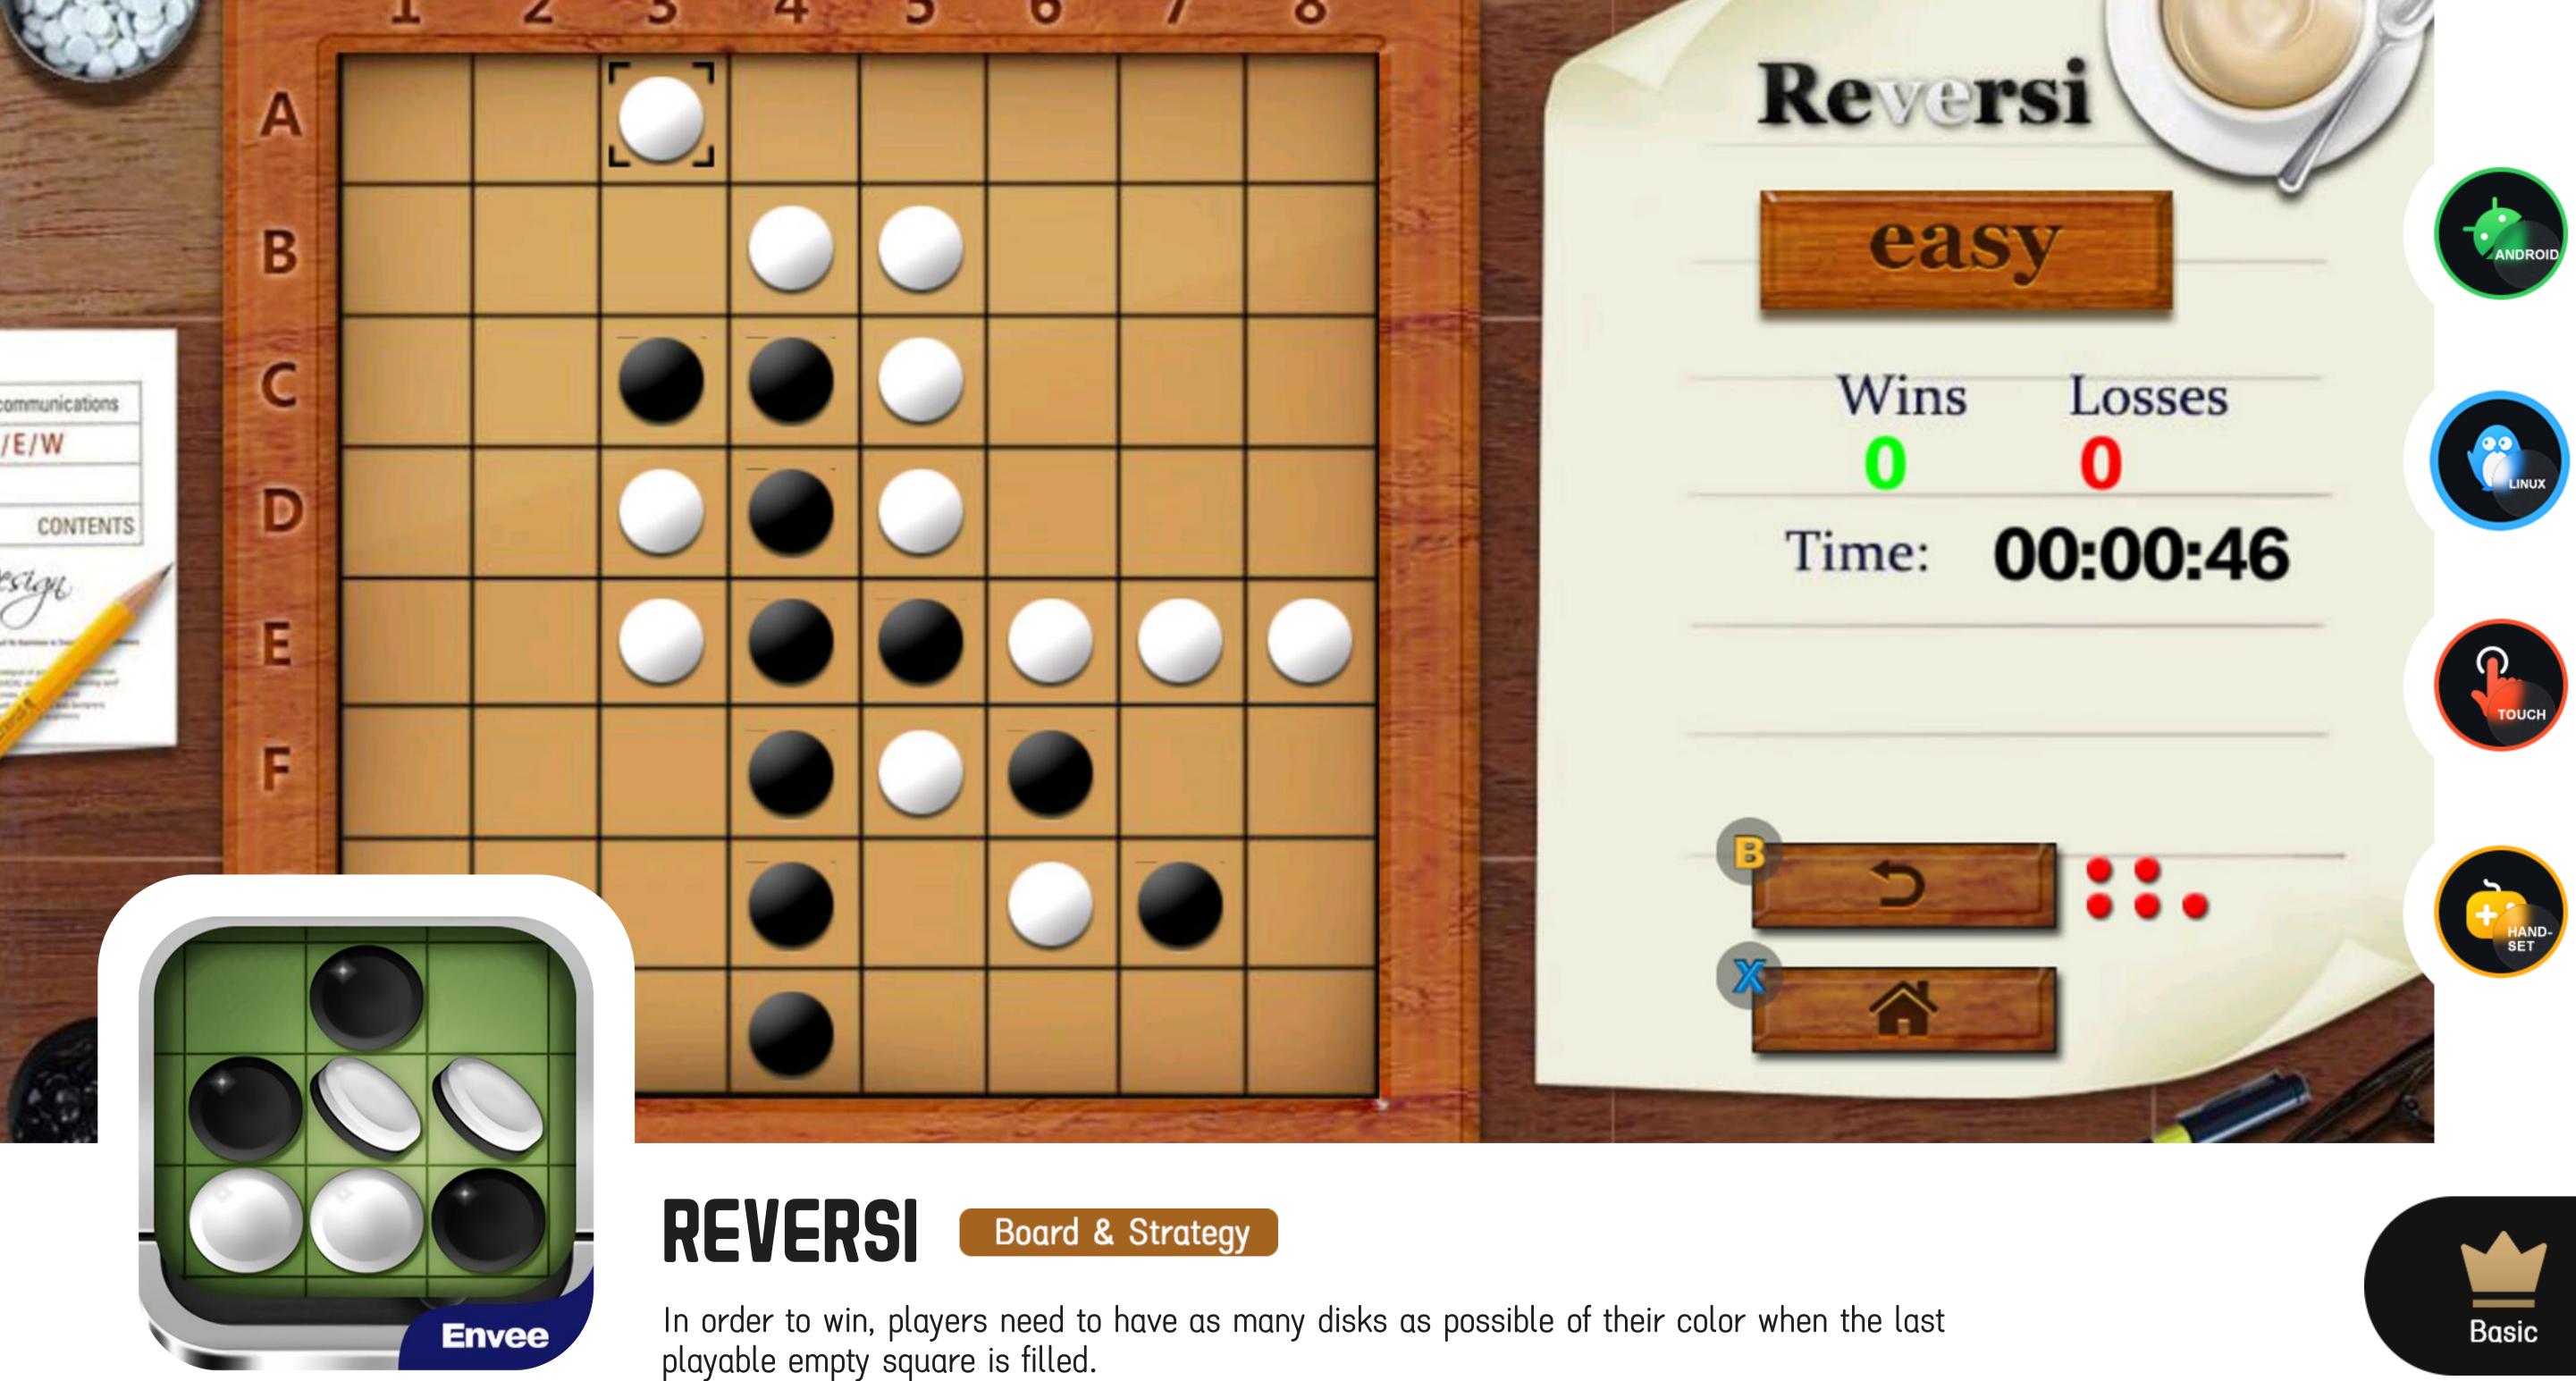

# CASUAL CHECKERS

Checker, Or Draughts is a board game loved and played all around the world. Plan your moves, and try to outsmart the opponent. The goal is to capture all your opponent s pieces.

Board & Strategy

# FIVE IN A ROW Board & Strategy

It's a Chinese originated strategic board game. Use your judgement to predict the opponent's strategy and be the first to put five stones of your own color in a row.