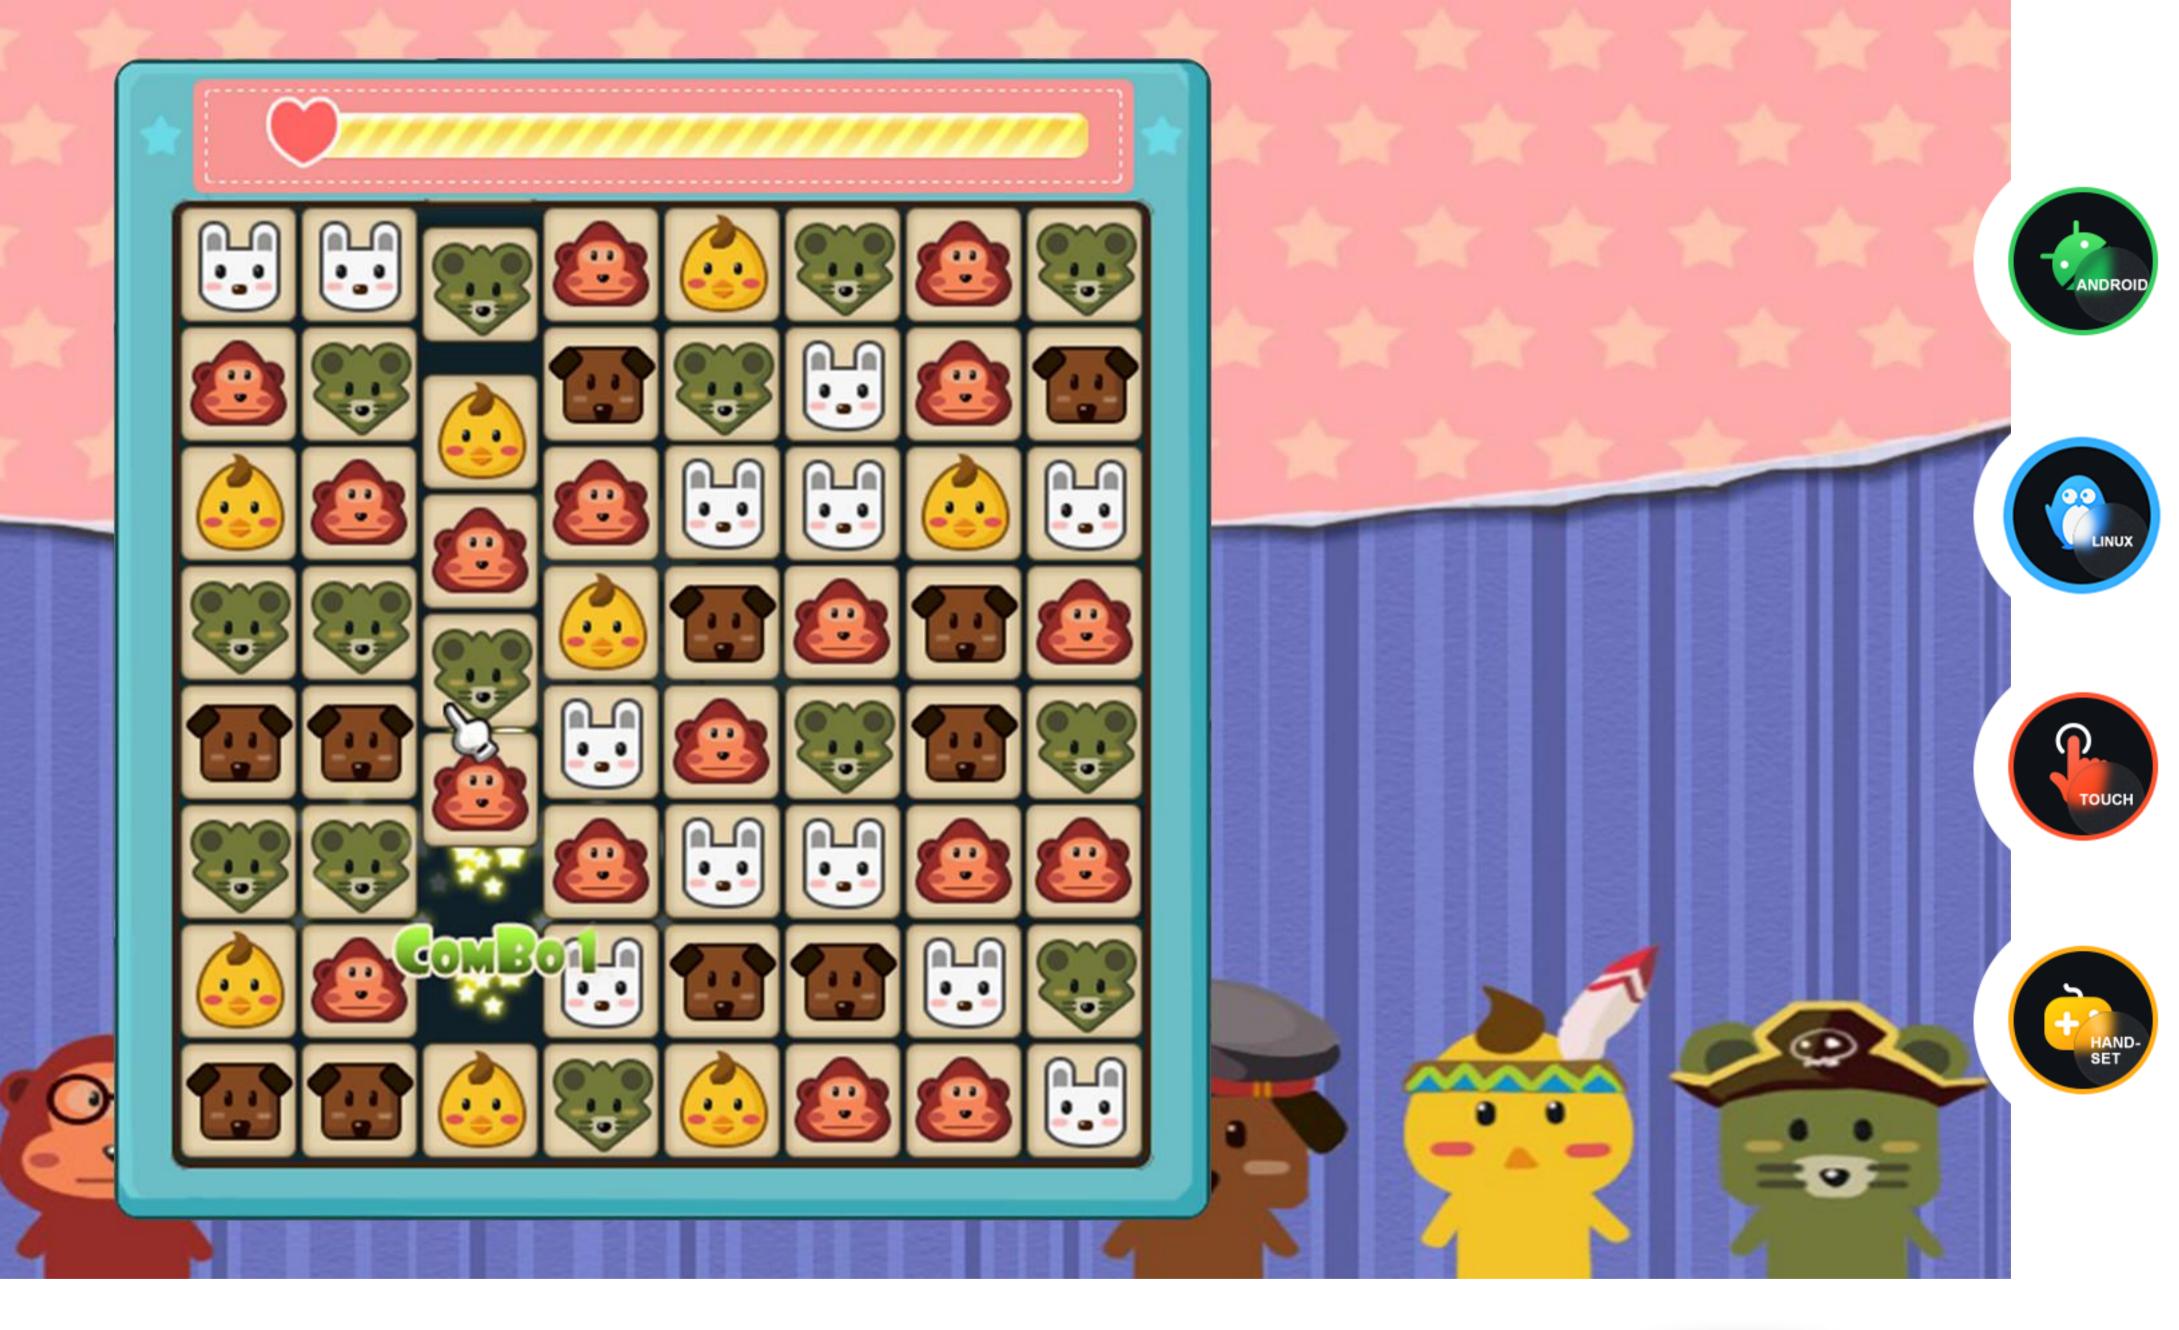

#### ANIMATCH

Match up three or more animal tiles in a row to eliminate them and score points. Try to get biggest combos and scores as many points as possible. But think quickly, the clock is ticking!