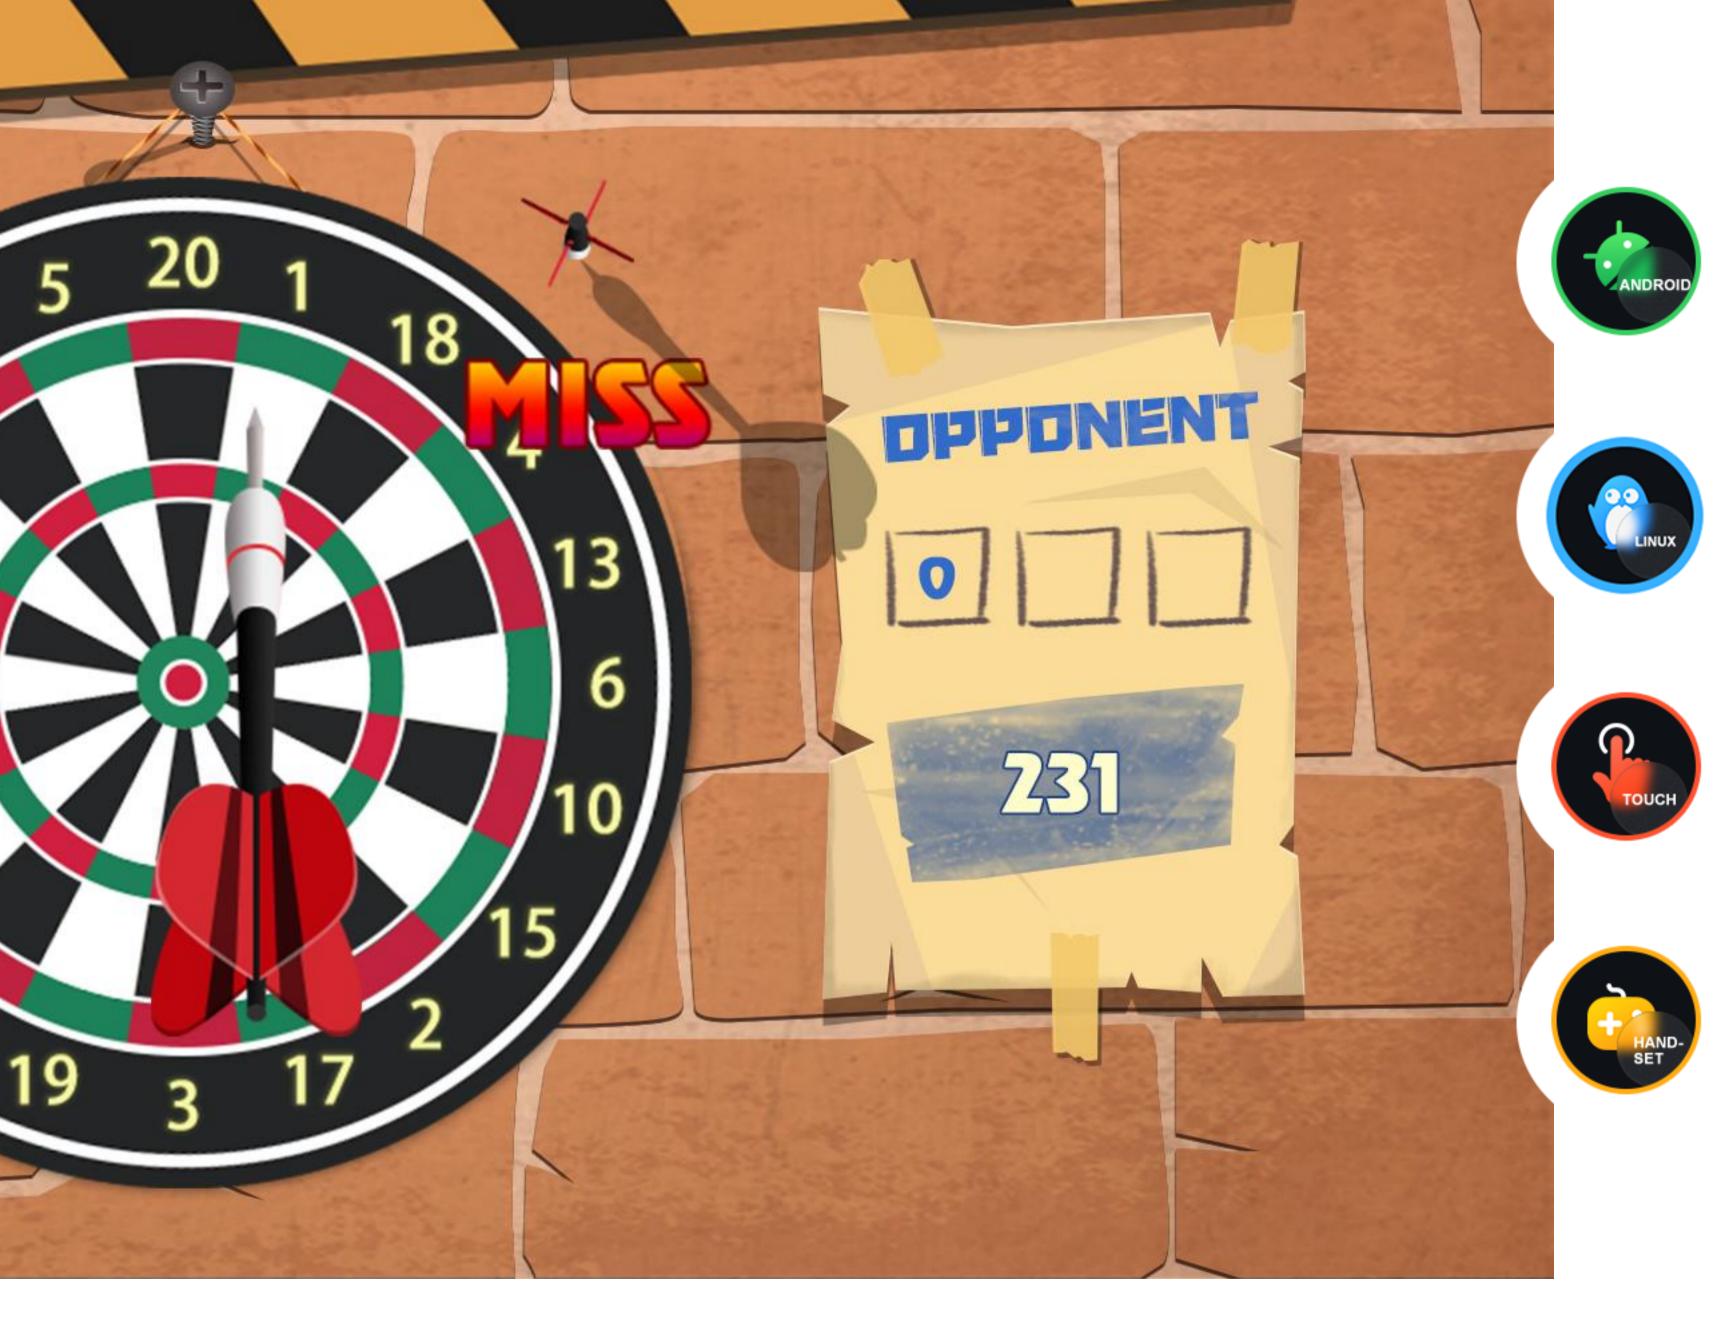

# CHAMPION DARTS Sports

Let's play darts! This is definitely a favorite of dart enthusiasts. Compete against opponents in thrilling darts matches of 501, Cricket and win the champion.