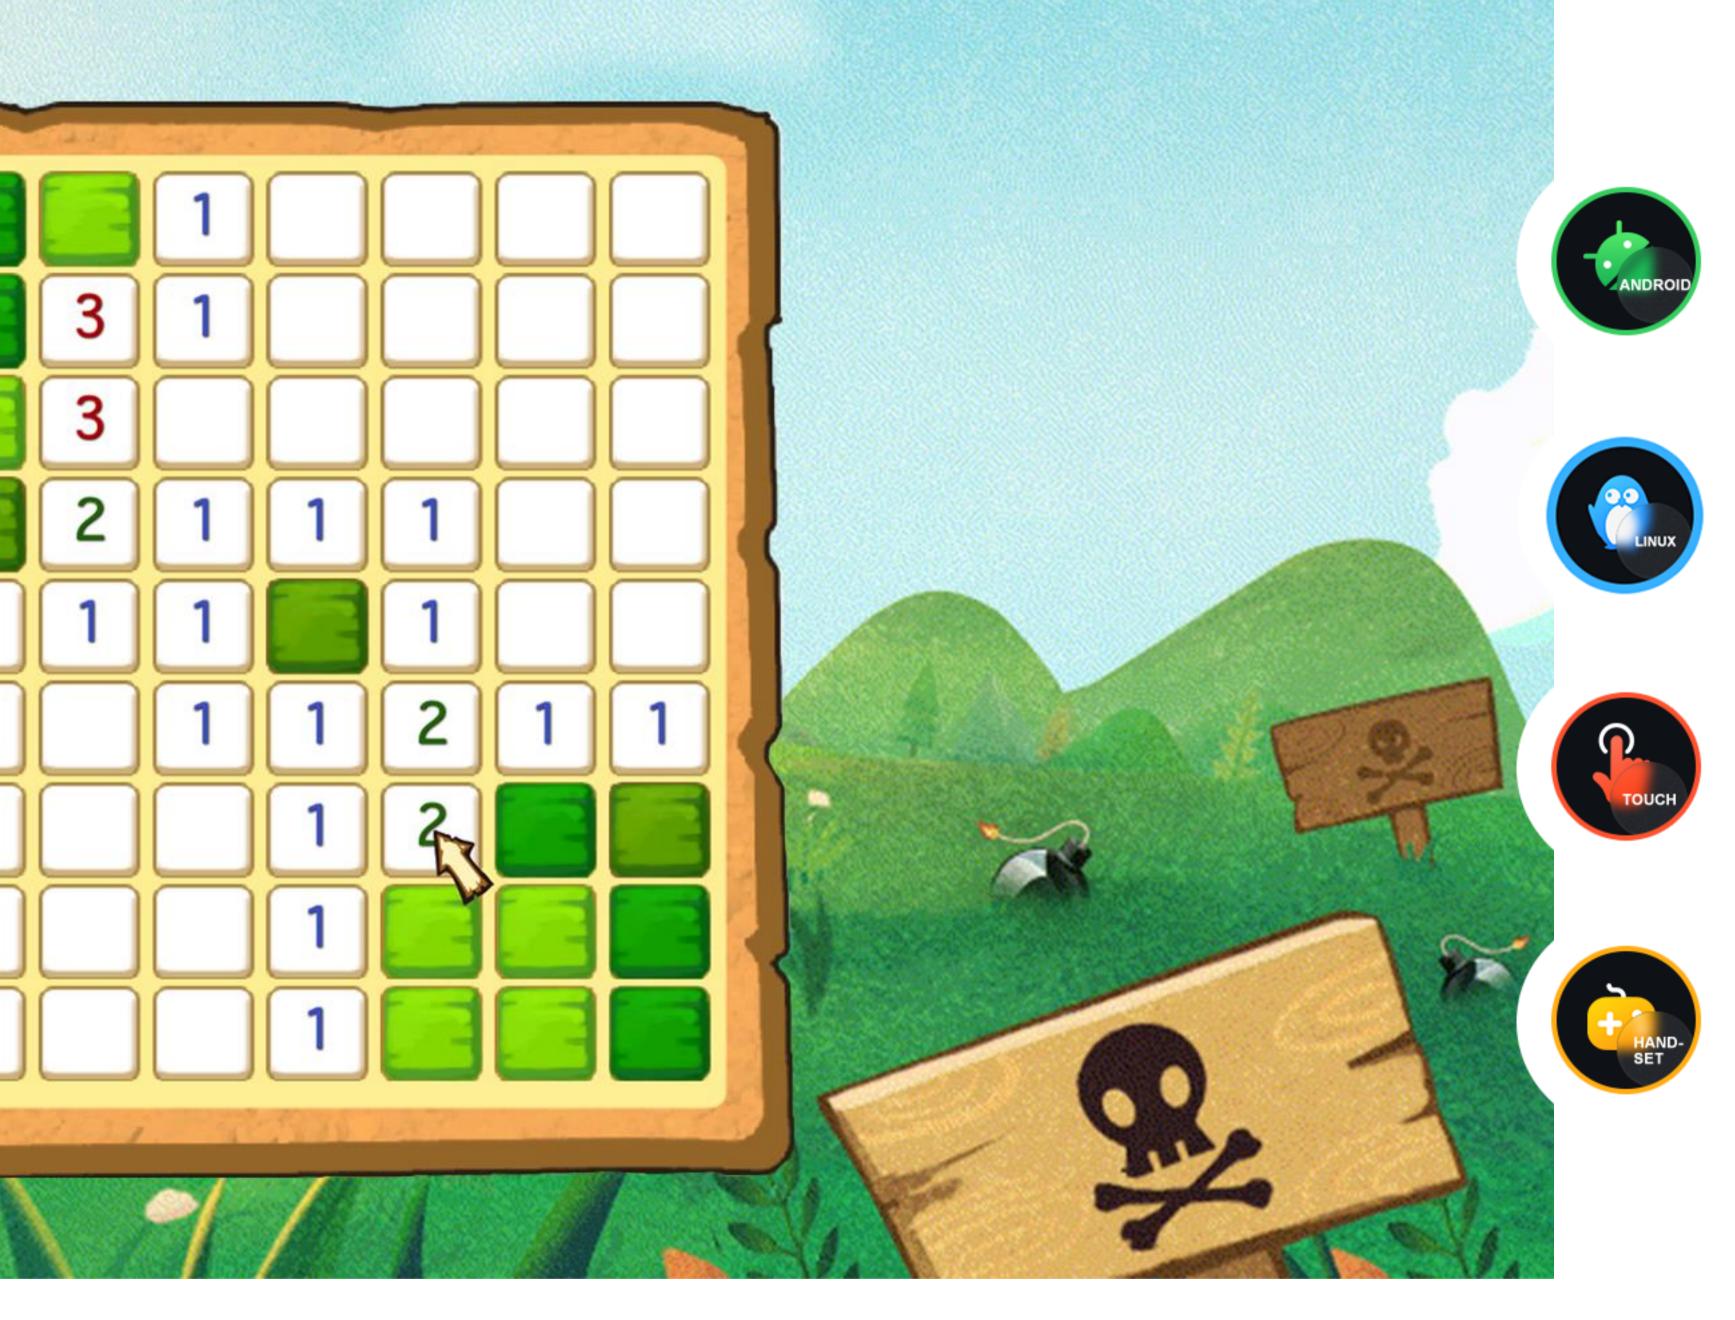

## MINESWEEPER

3

Clear the minefield carefully. When opening up tiles, numbers will appear, which give you an indication of where the mines are located. Open up all the innocent tiles to find all the mines.