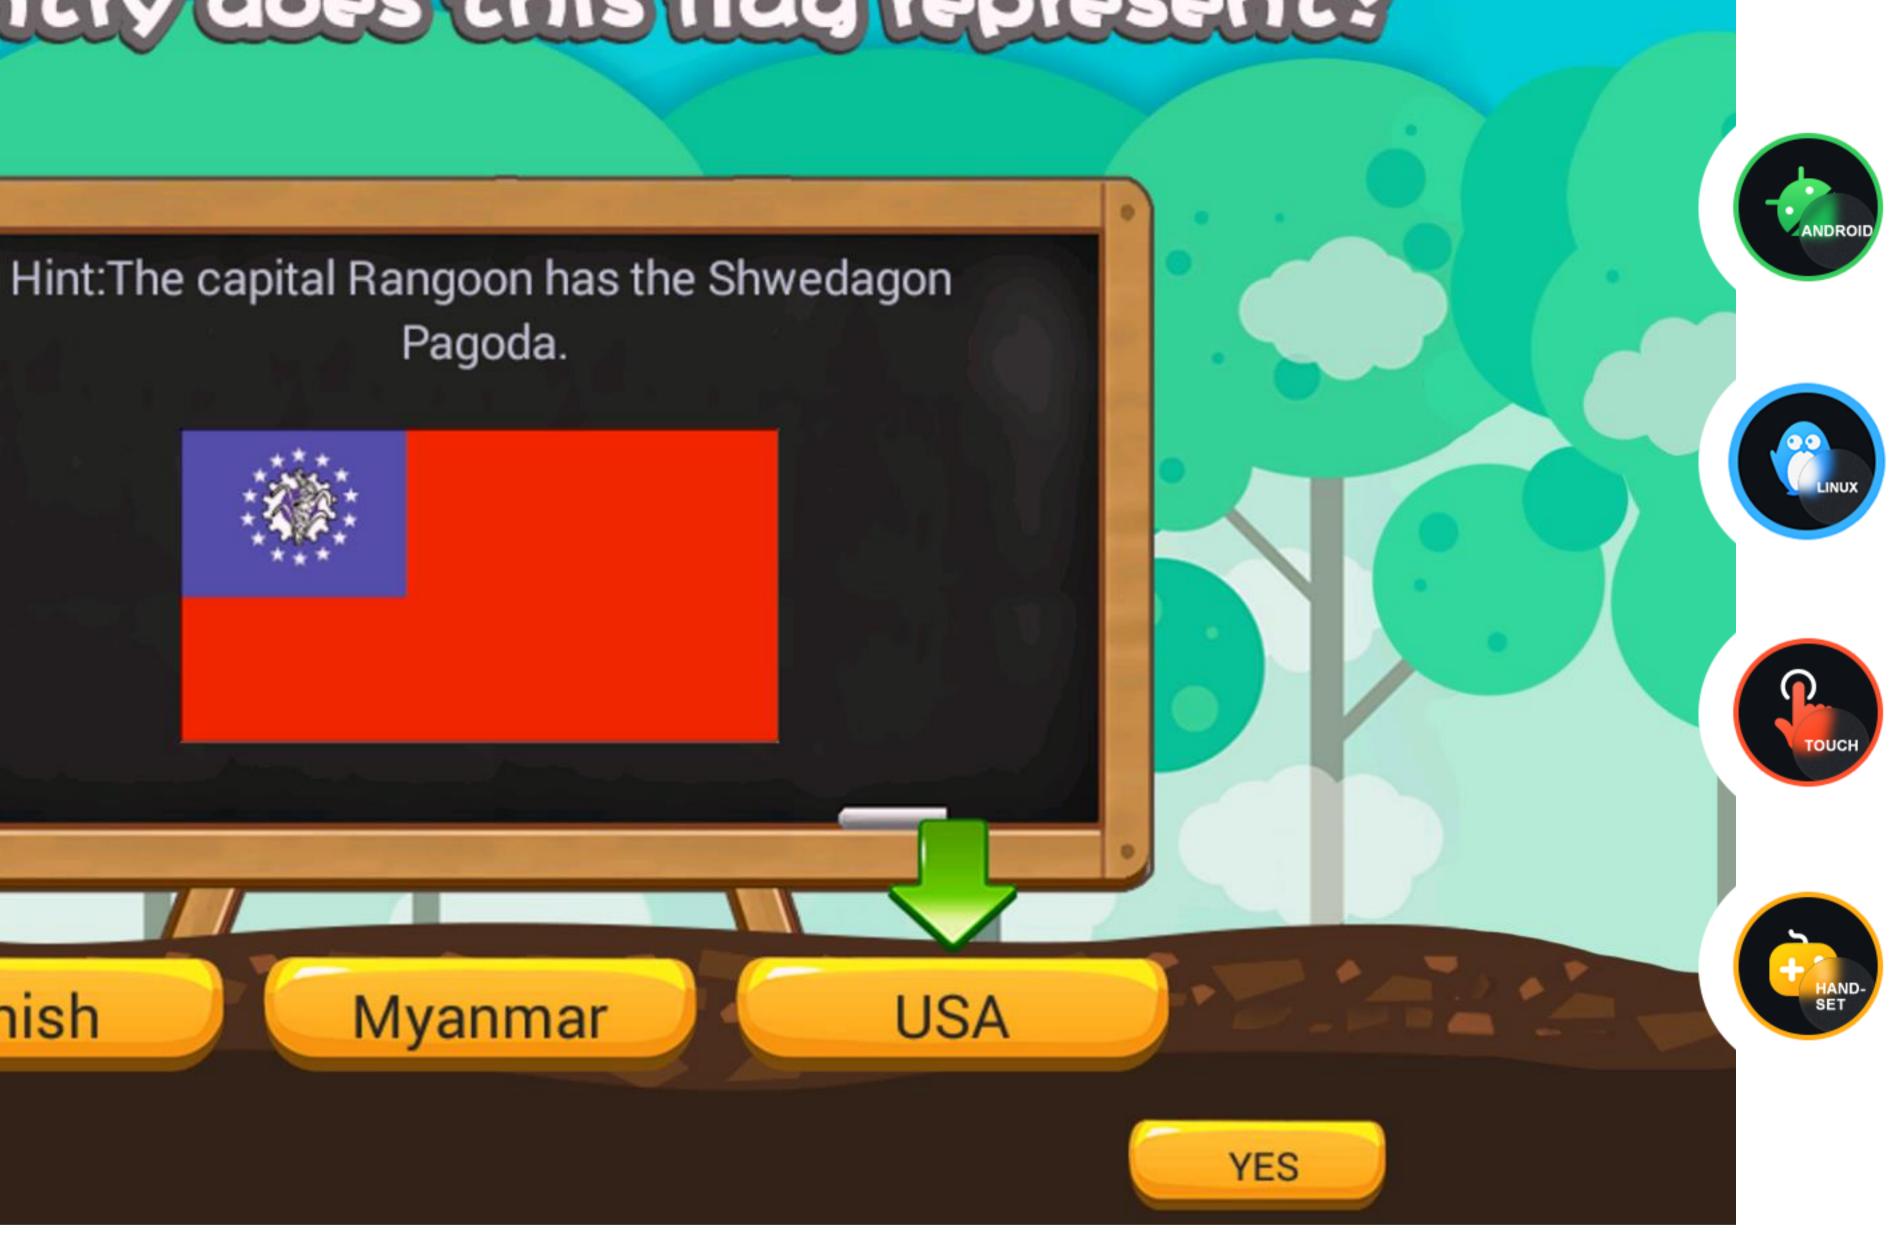

## FLAG PUZZLE Kids

Danish

Expand your knowledge of flags from all over the world! Reading the hint that is given, do you know the right answer?

MAG.

(°, °)