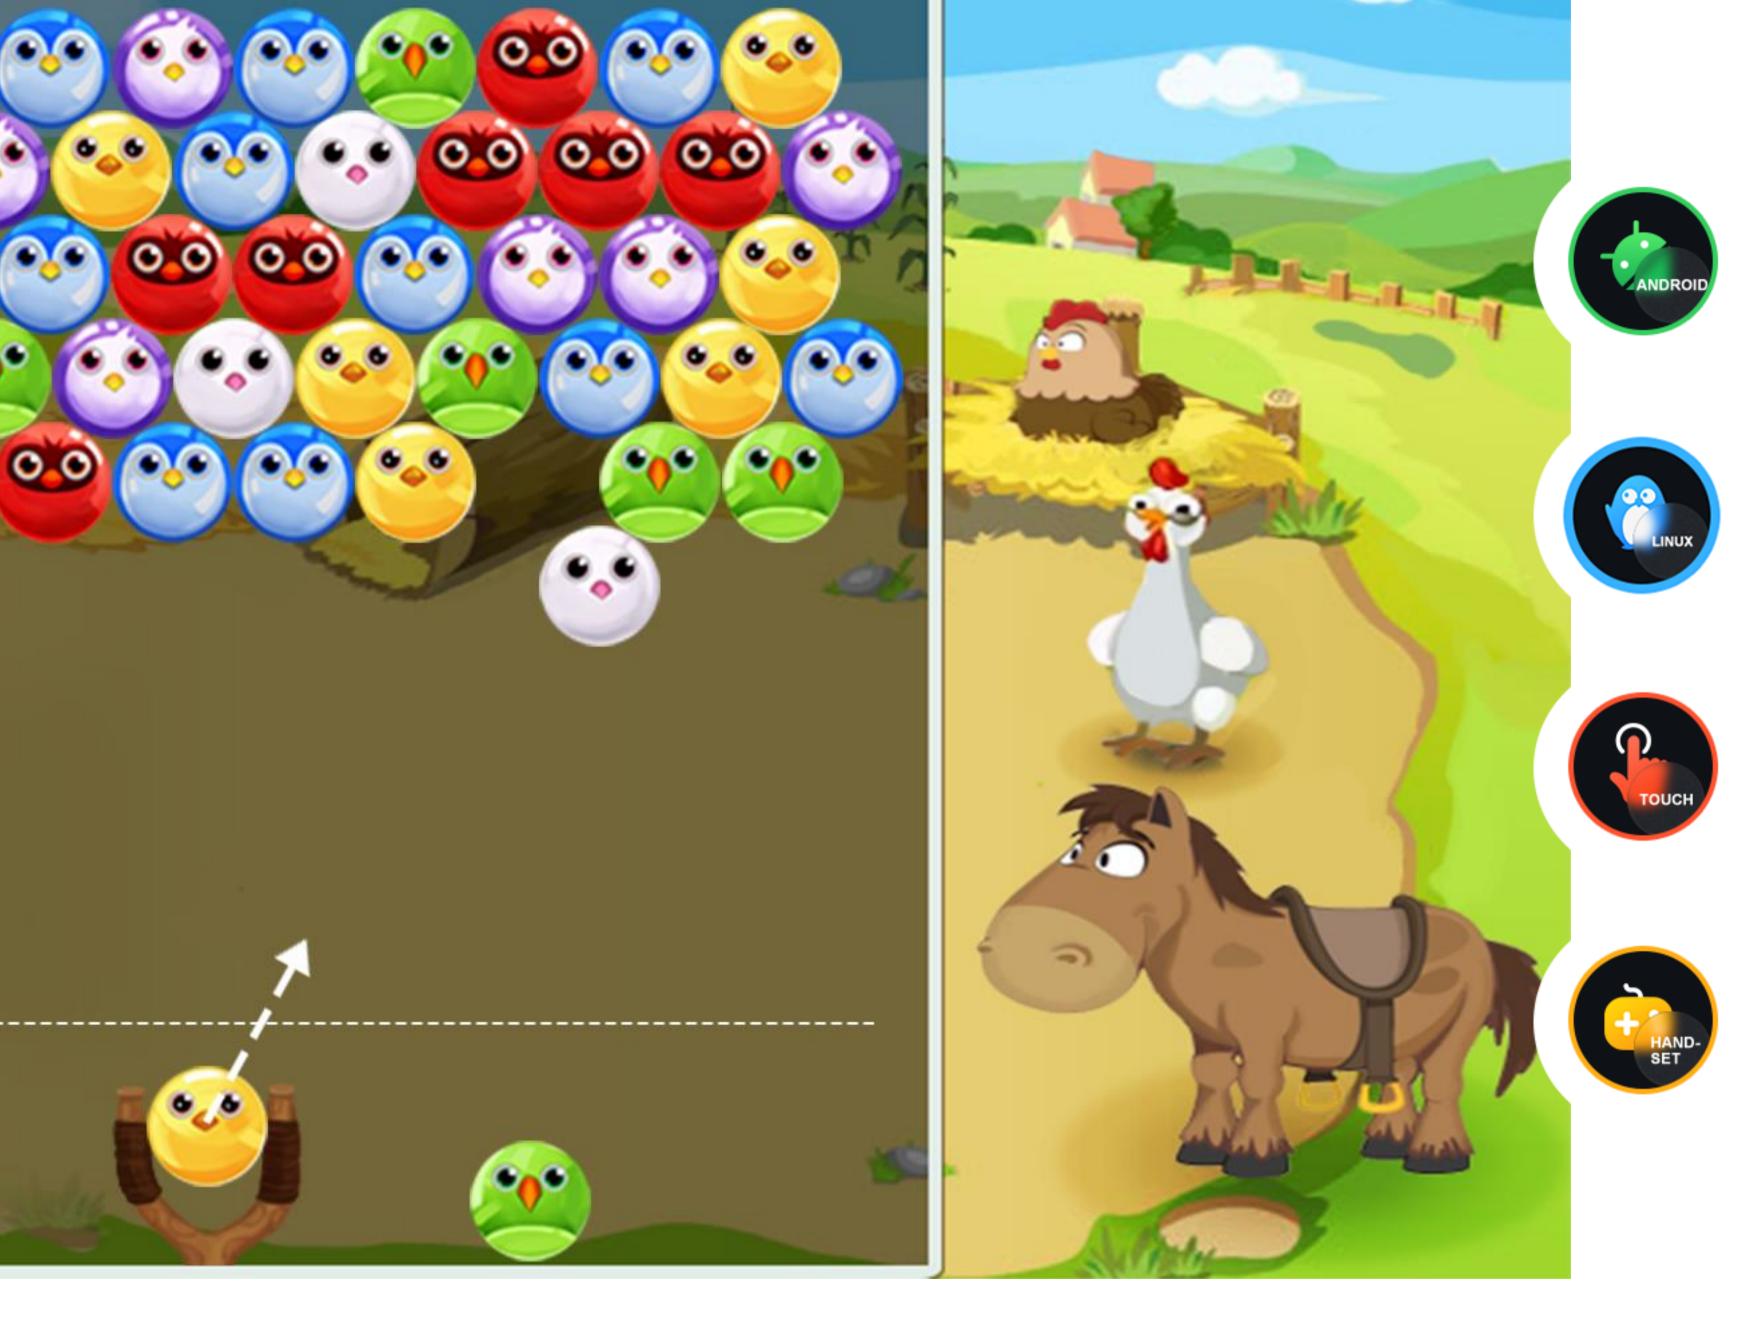

# BUBBLE BASH

6.6

6\_6

Eliminate the balls in the field by firing balls of the same color at them. When 3 or more balls with the same color are connected, they will vanish. Don't let the balls cross your line!