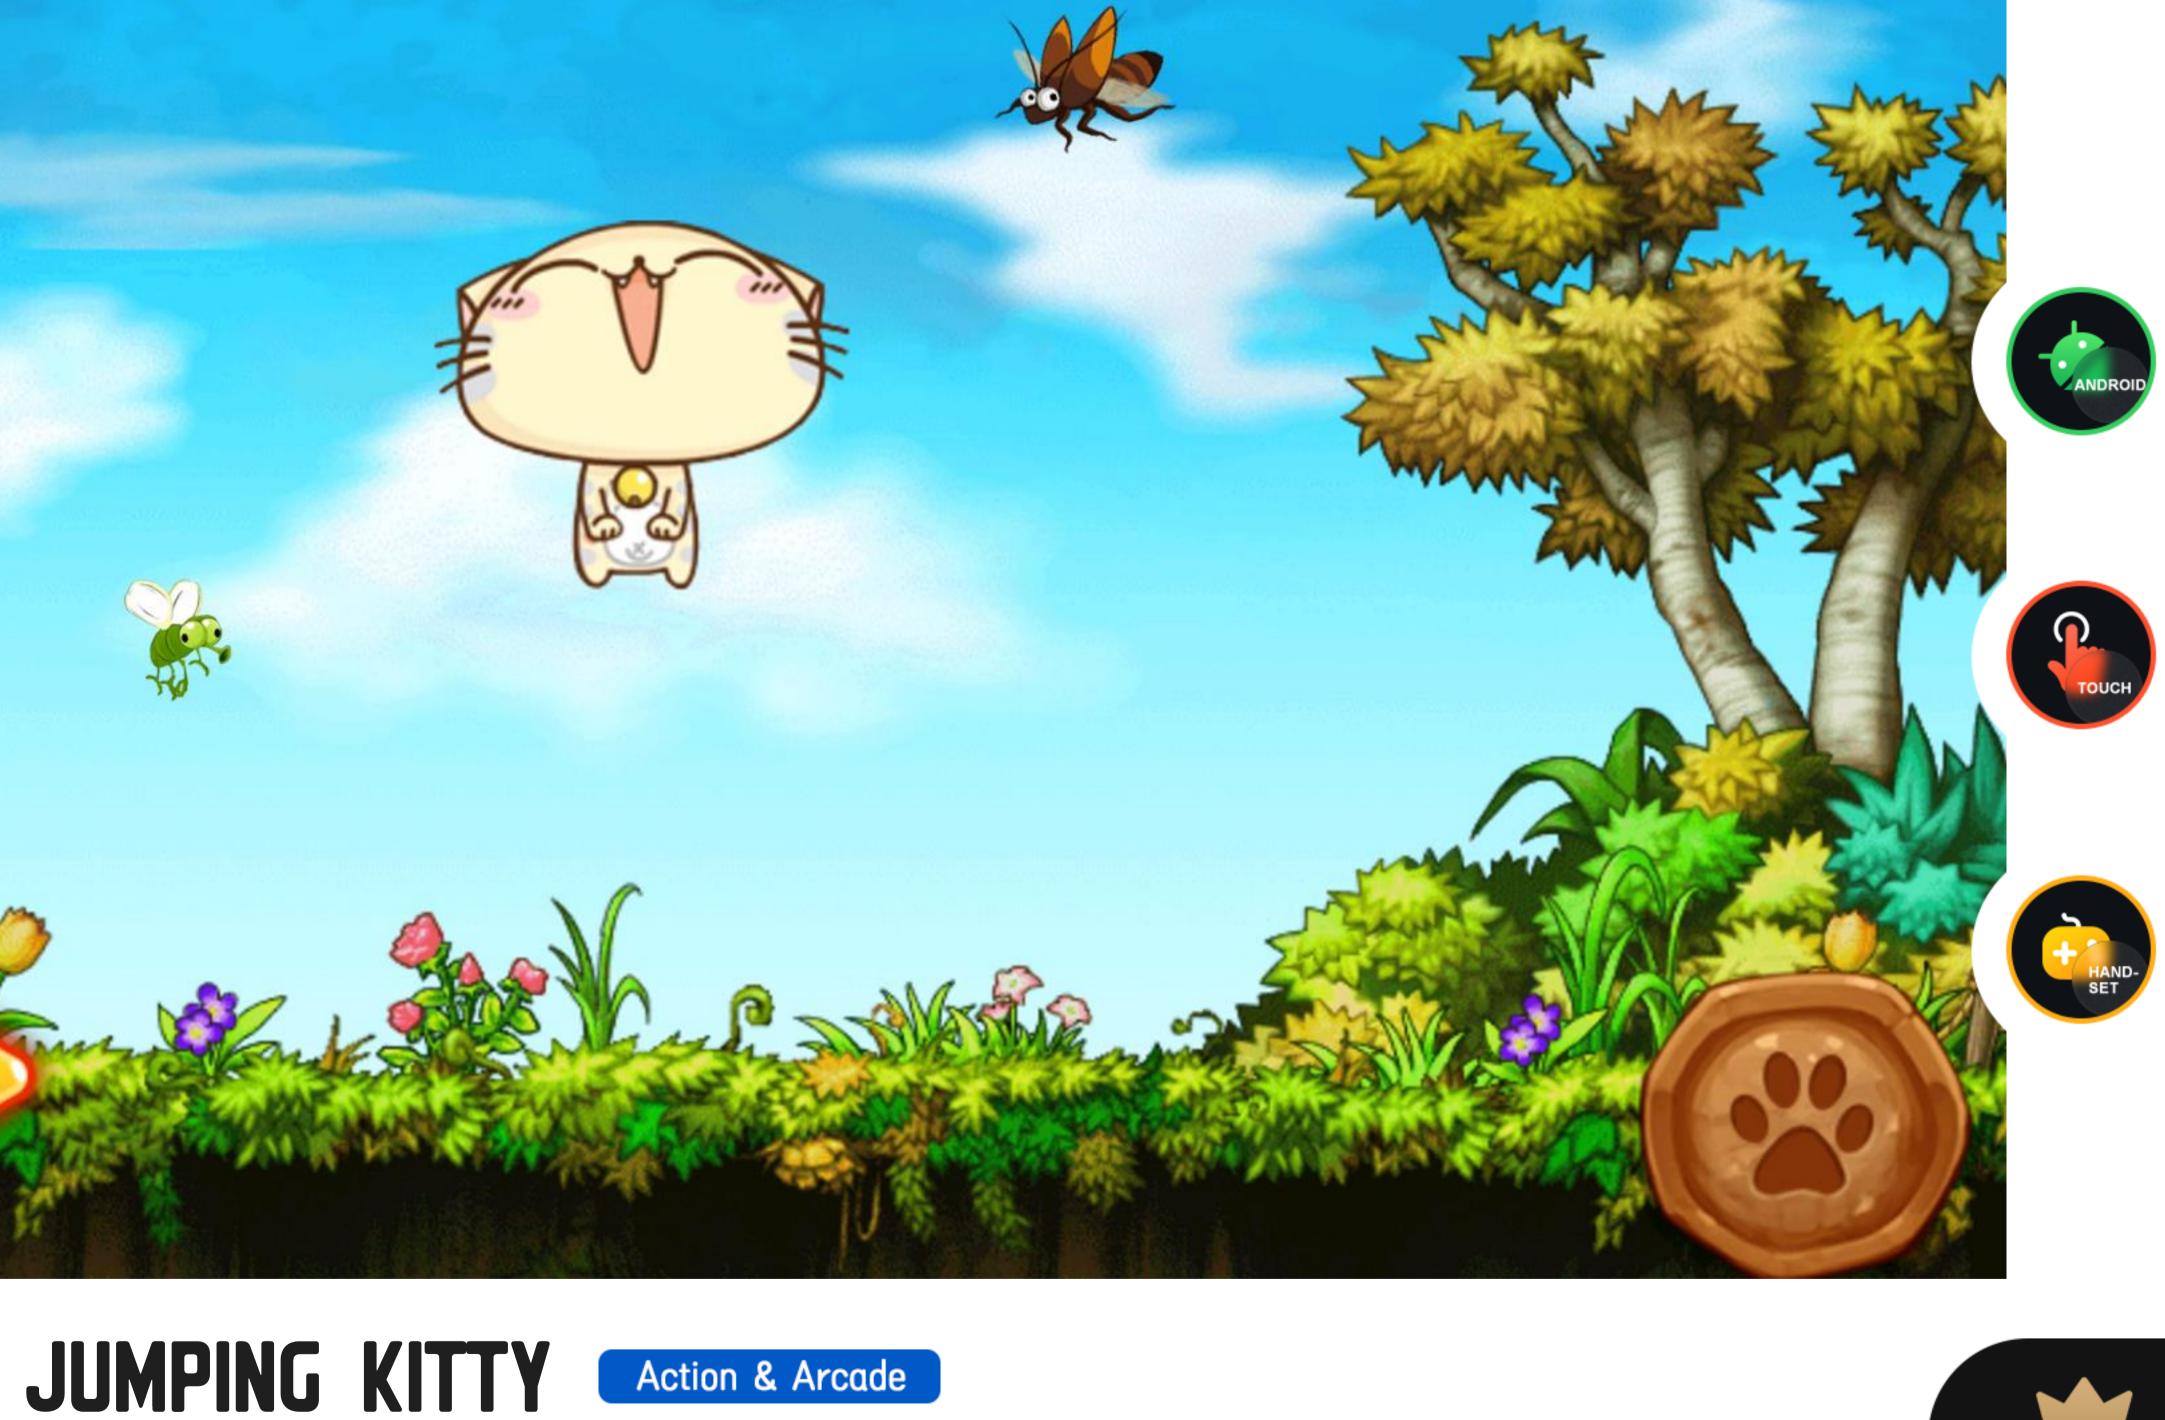

#### Action & Arcade

Cute Kitty loves catching insects. Put her in the right position and get them all!