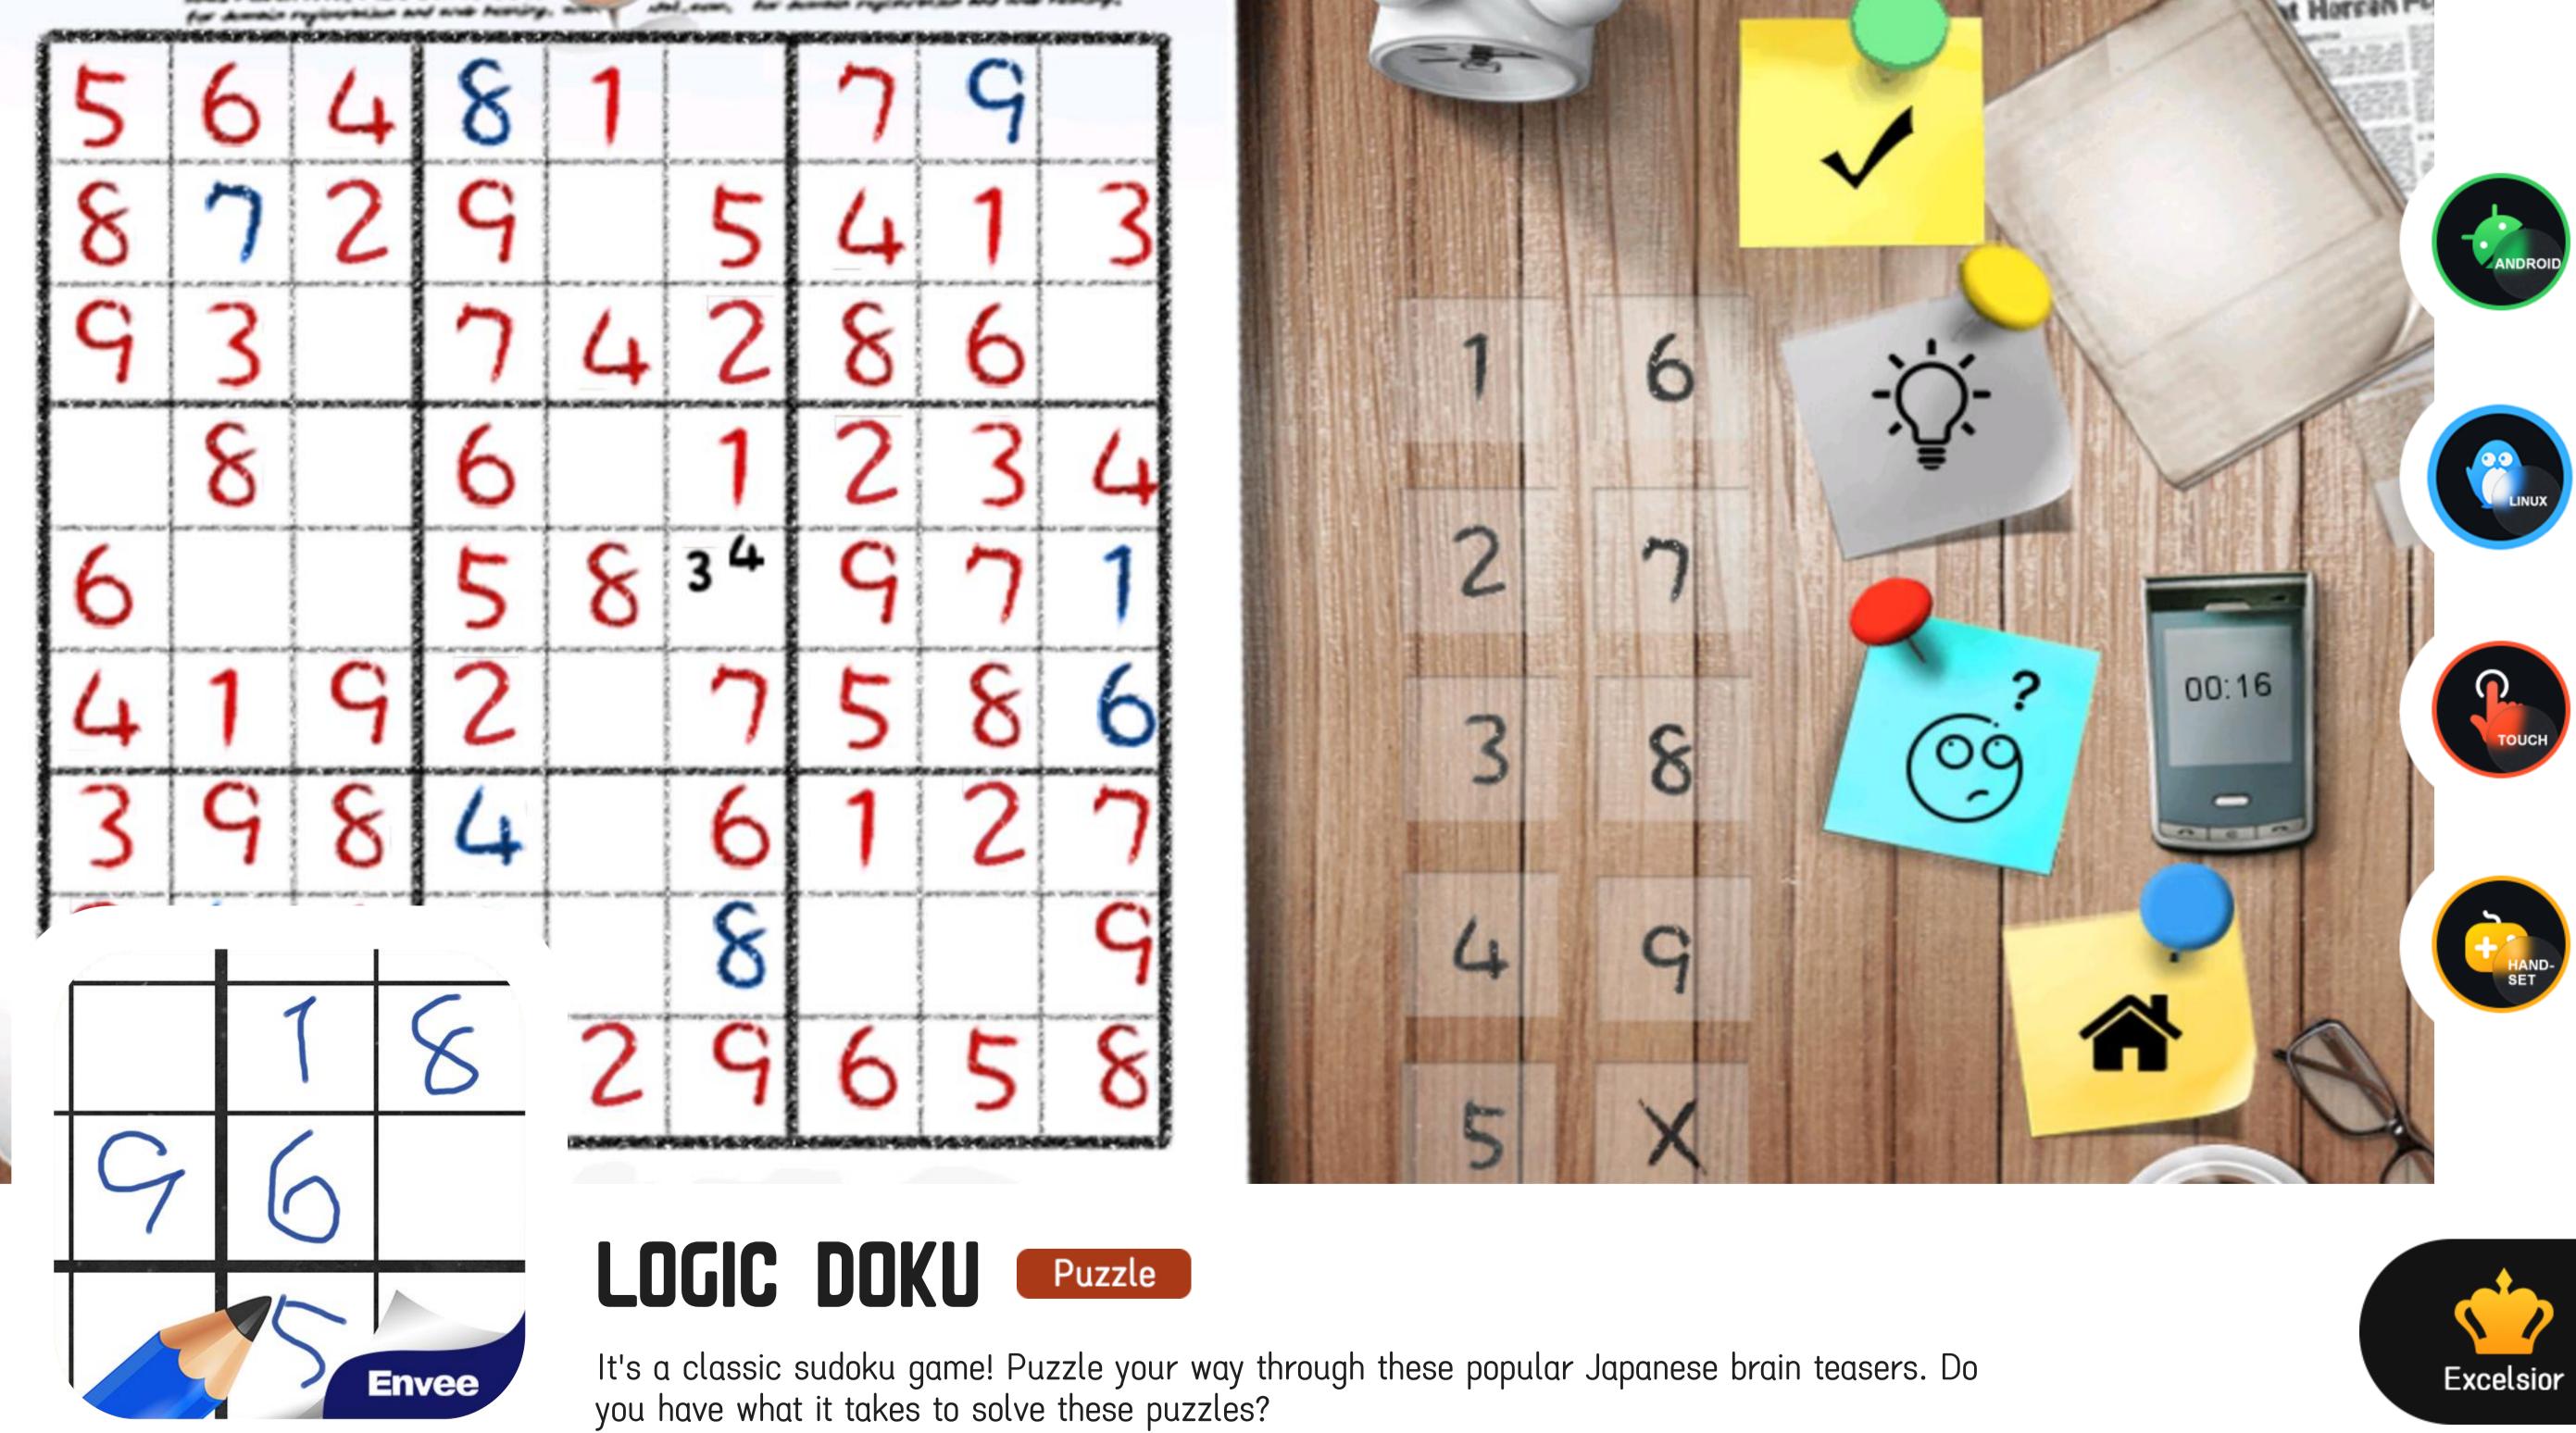

ins are jumping down from the mountain tops. Try to hit them with your bat and make them fly as far as possible.

Action & Arcade





## **PESTS MUST DIE**





Annoying pests keep flying in front of you, quickly pick up the beat to eliminate them, do not let go of one!





### PRISON BREAK Action & Arcade

Help the crimal escape from the prison, make sure to hide when the guards shine their flashlights on you, and try to stay hidden for as long as possible.







1:

#### 2048

Puzzle

The goal is to match two tiles with the same number in order to unify them. Try to reach the goal of 2048.







# INTELLECTUAL BOX Puzzle

Control the box in order to get it in the hole at the end of the level. Puzzle your way through each level and make sure the box doesn't fall over the edge.











#### **Best Score:**



# HEXAGON PUZZLE Puzzle

Place various shapes in a hexagonal honeycomb, and create a straight line from one side to another, in order to eliminate it. Try to fit as many pieces as possible.











## MINESWEEPER

3

Clear the minefield carefully. When opening up tiles, numbers will appear, which give you an indication of where the mines are located. Open up all the innocent tiles to find all the mines.













#### **WORD MASTER** Quiz & Words

This is an incredibly addictive word game that combines the best of word searching and crosswords for tremendous brain challenging fun! Can you complete the challenge?

BEIDEV

## Round















PARS 270

Dealer musi

#### BLACKJACK

1 2.

Blackjack is an exciting game that any player is sure to enjoy. Plac