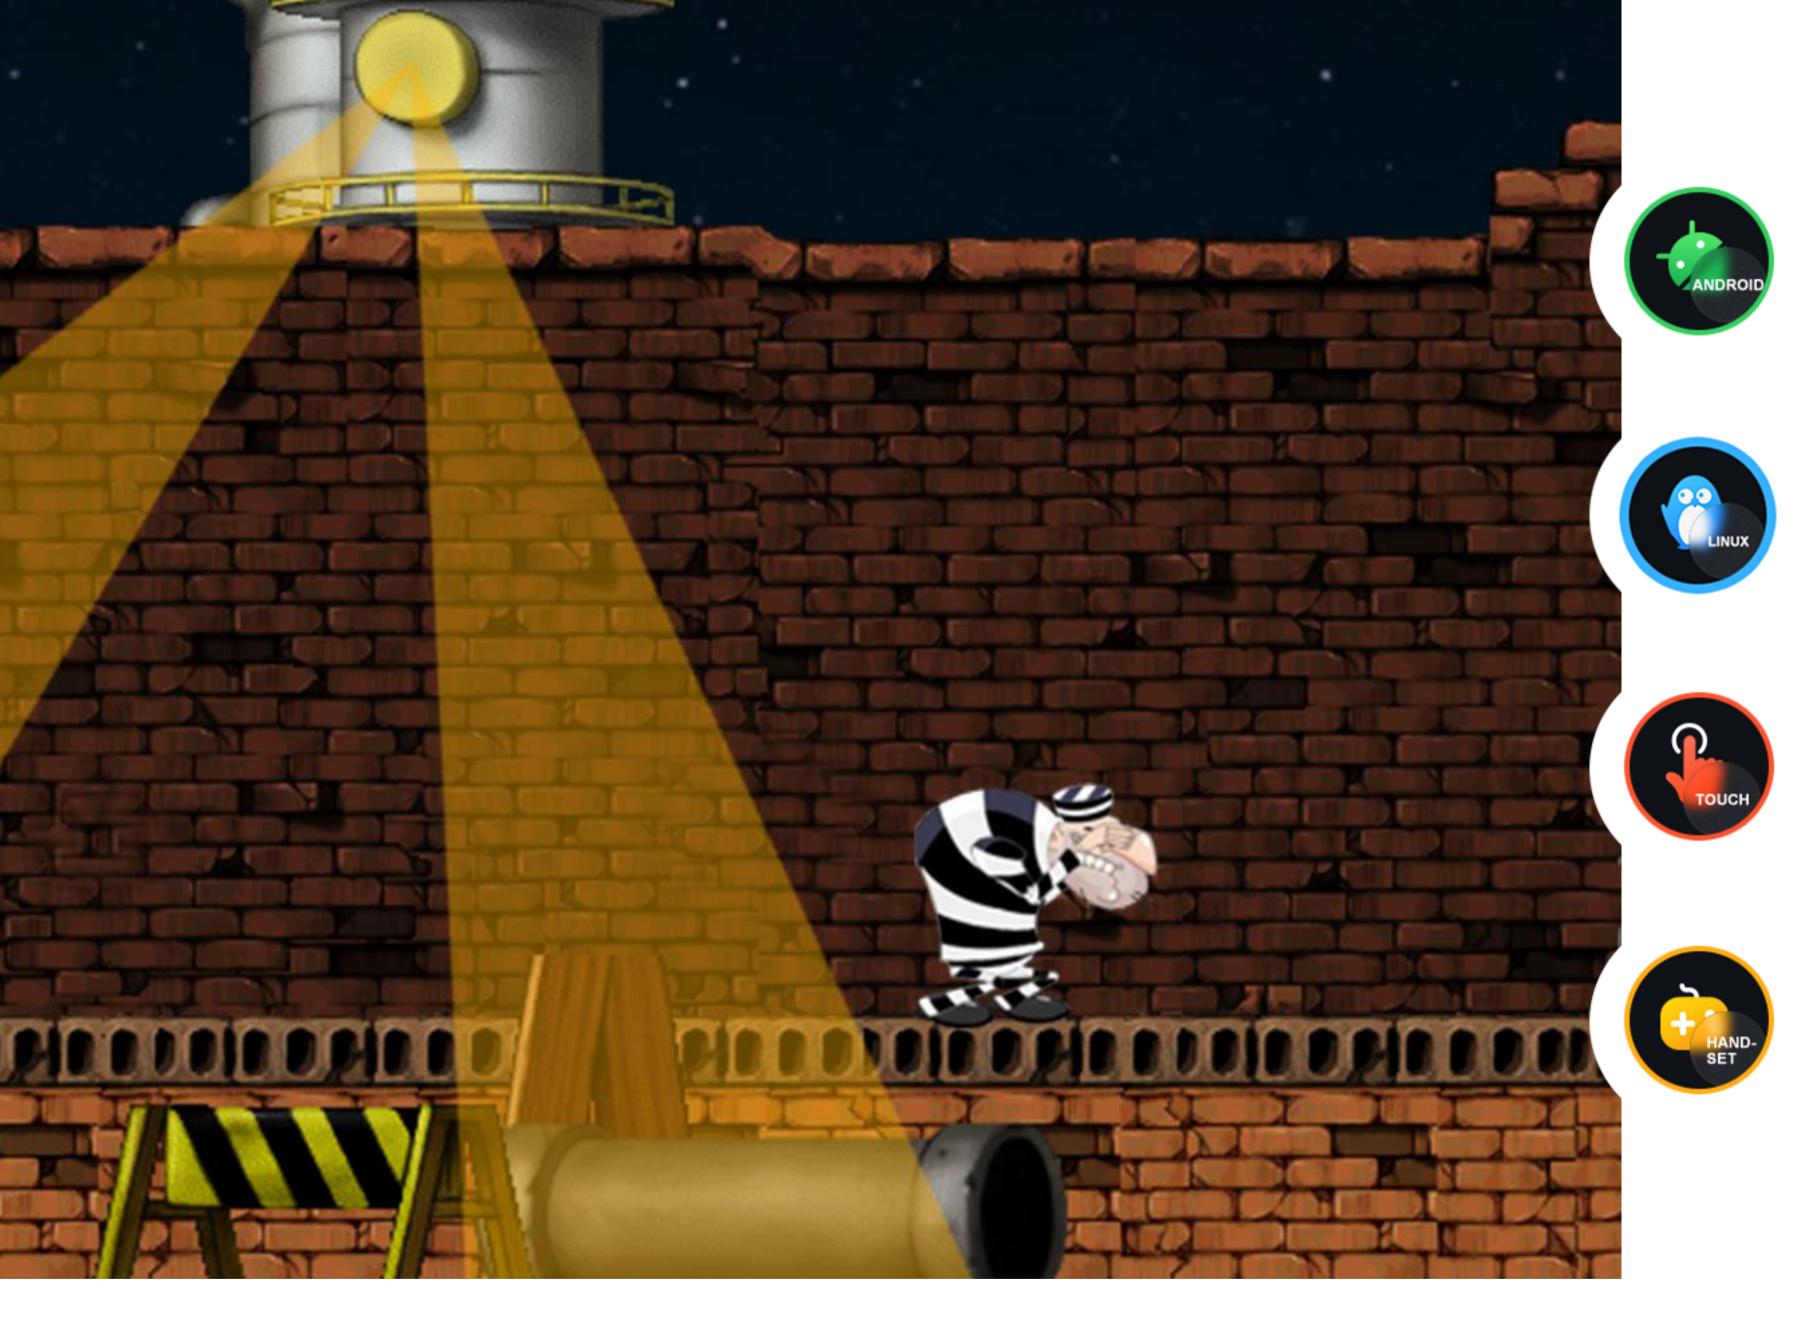

### PRISON BREAK Action & Arcade

Help the crimal escape from the prison, make sure to hide when the guards shine their flashlights on you, and try to stay hidden for as long as possible.

1: