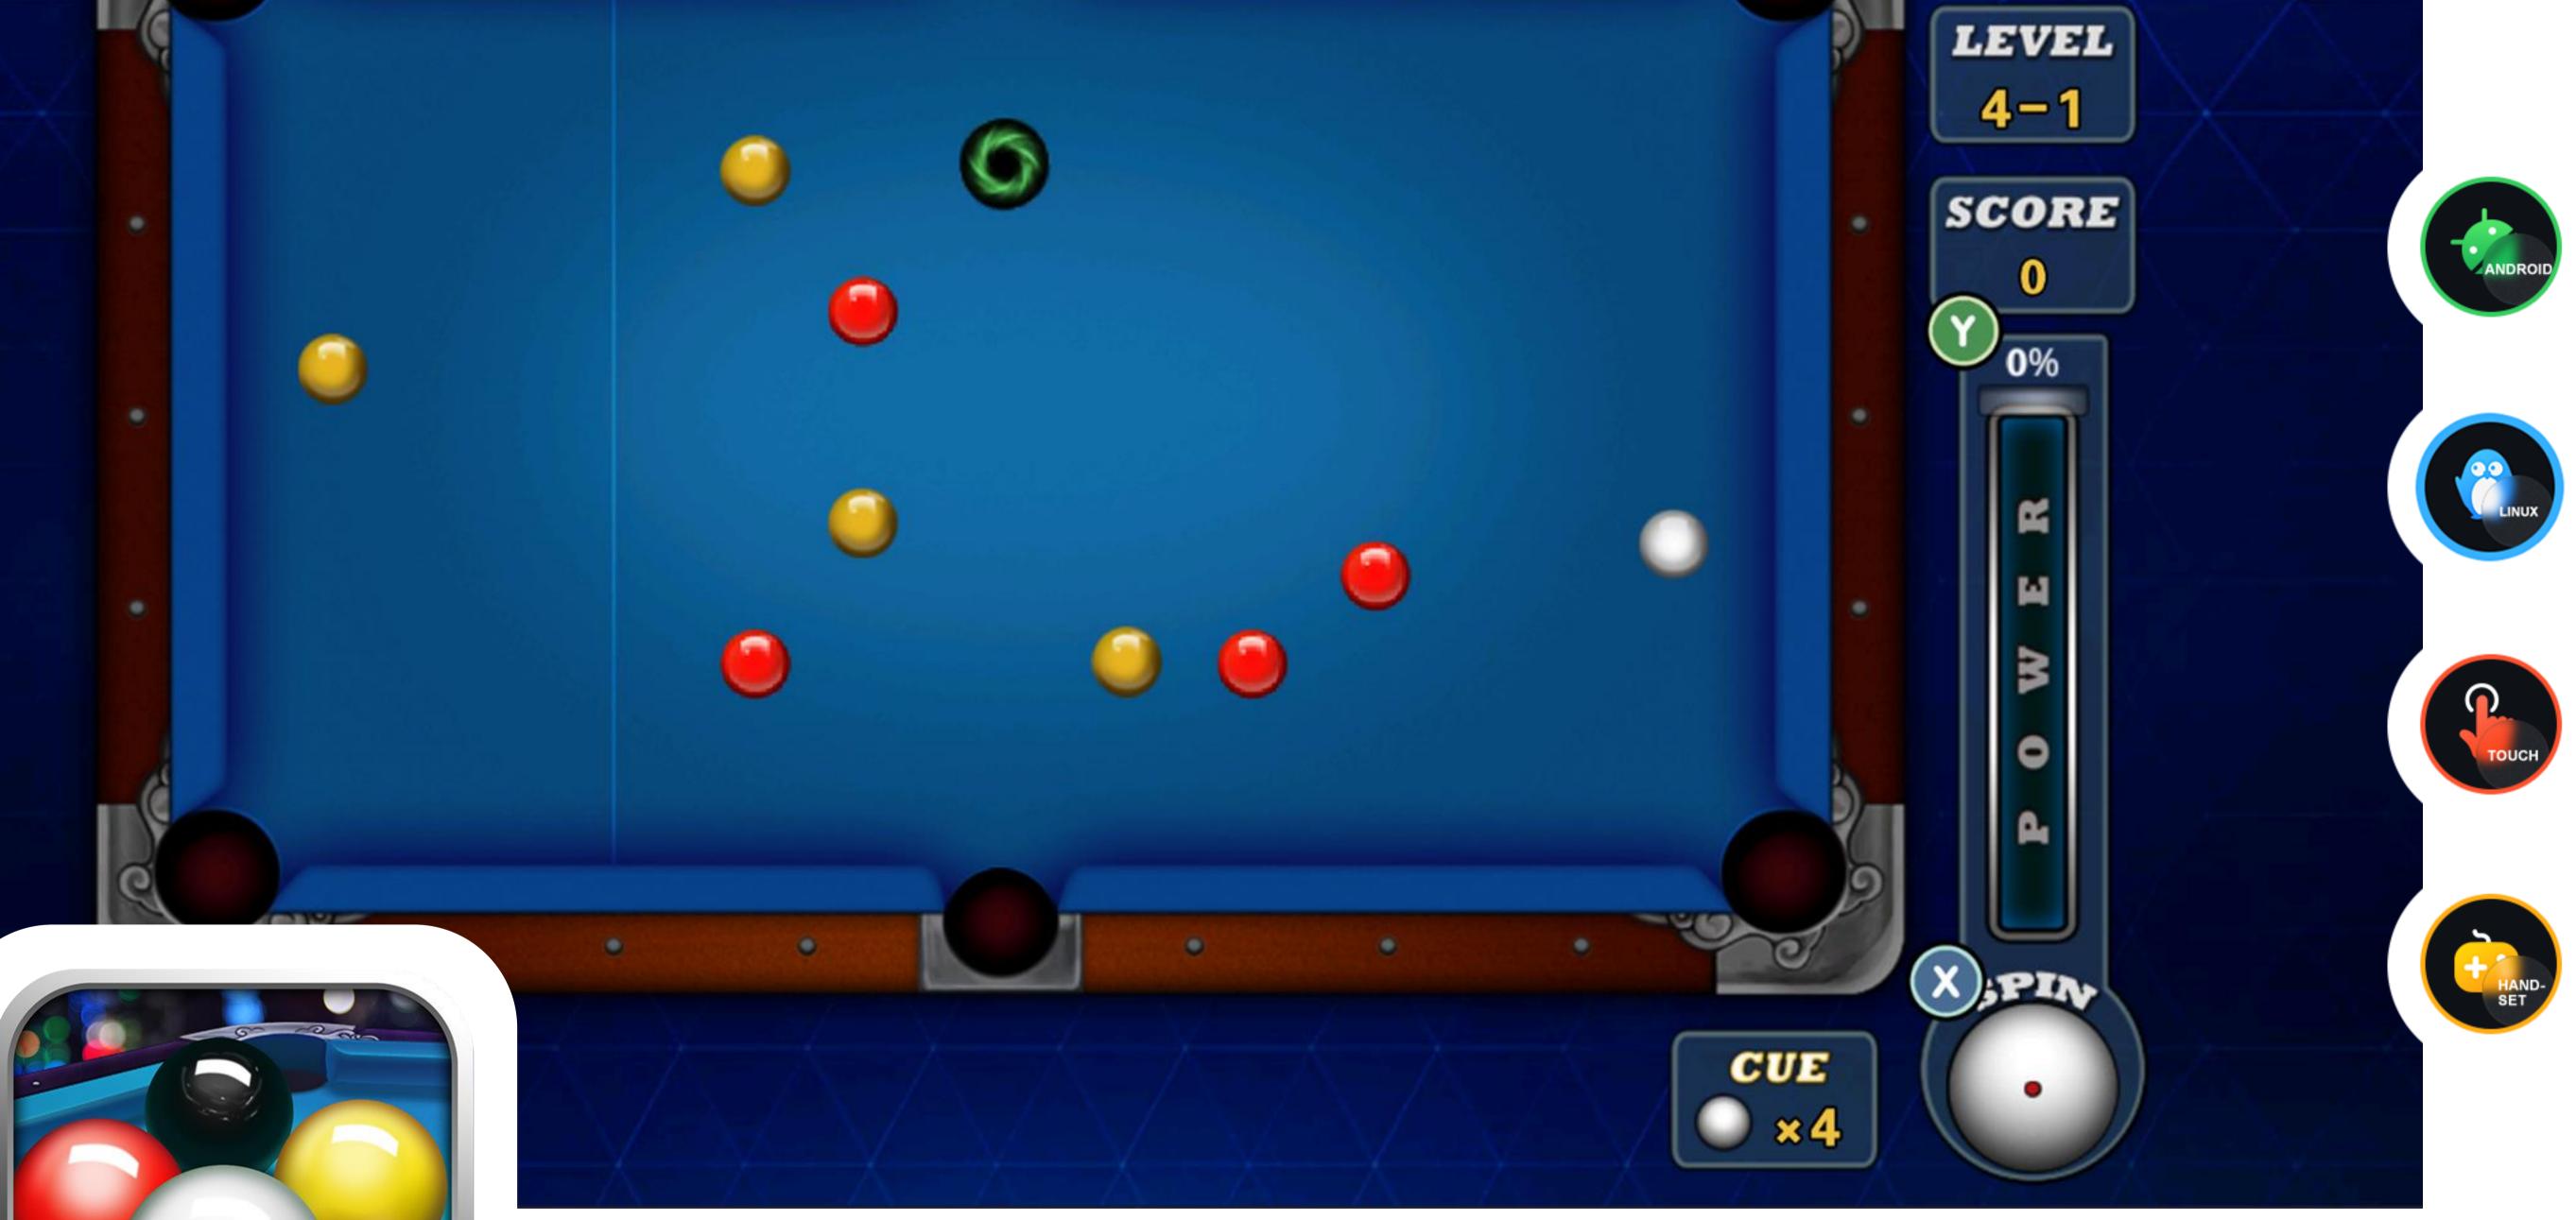

# POWER POOL Sports

Billiards is an elegant indoor sport, which is popular all over the world. People hit the ball with cue and count points to determine the winner.