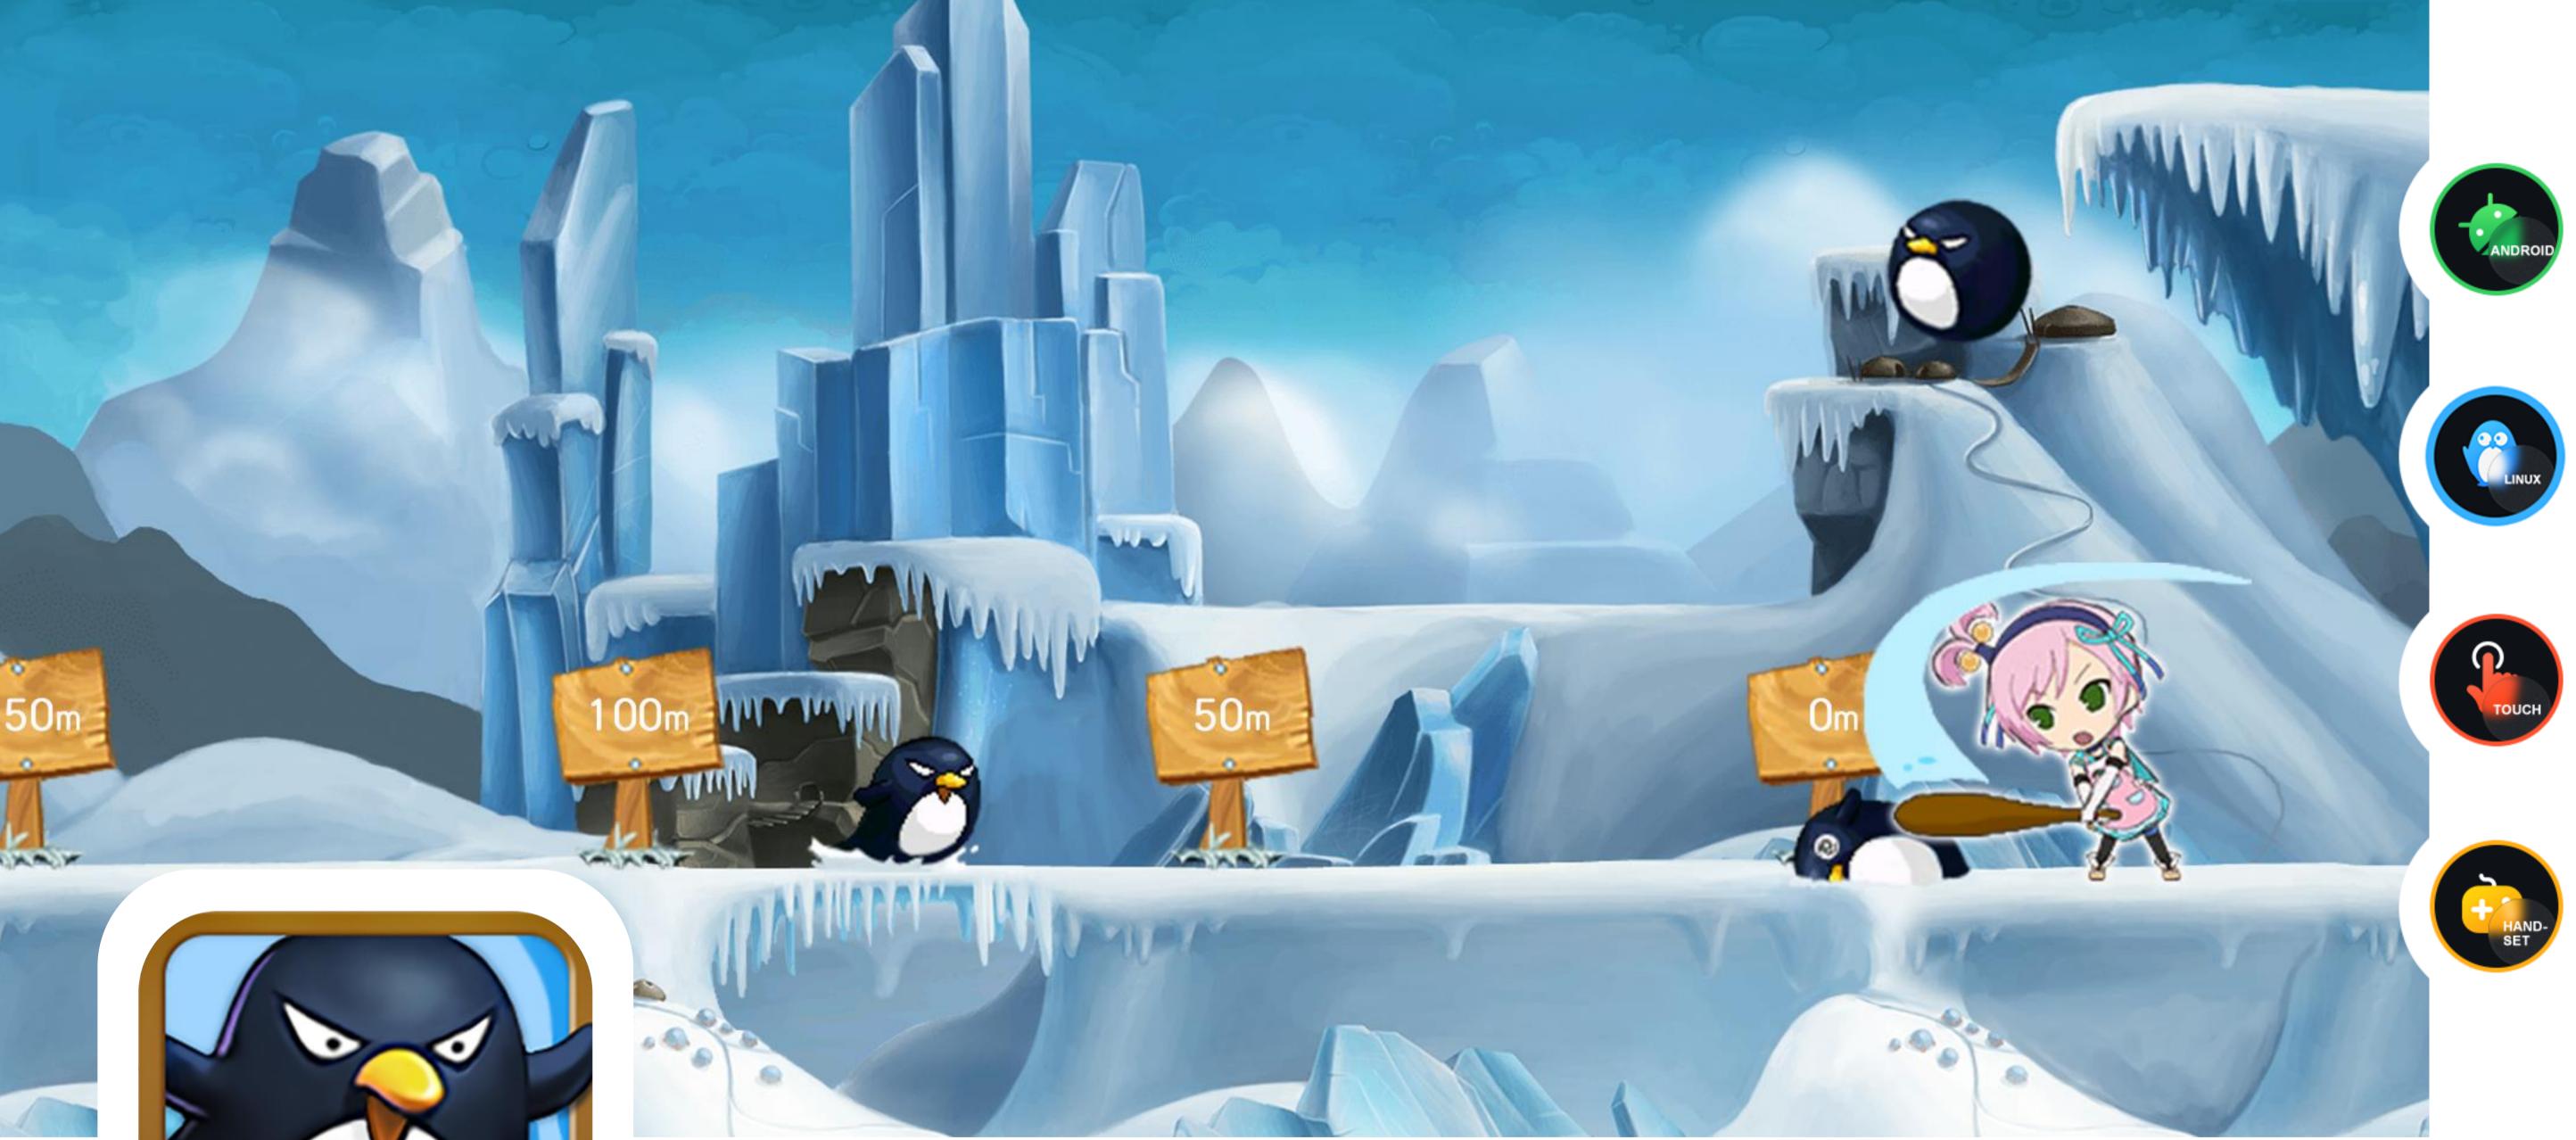

# LOLITA & PENGUIN

Penguins are jumping down from the mountain tops. Try to hit them with your bat and make them fly as far as possible.

Action & Arcade