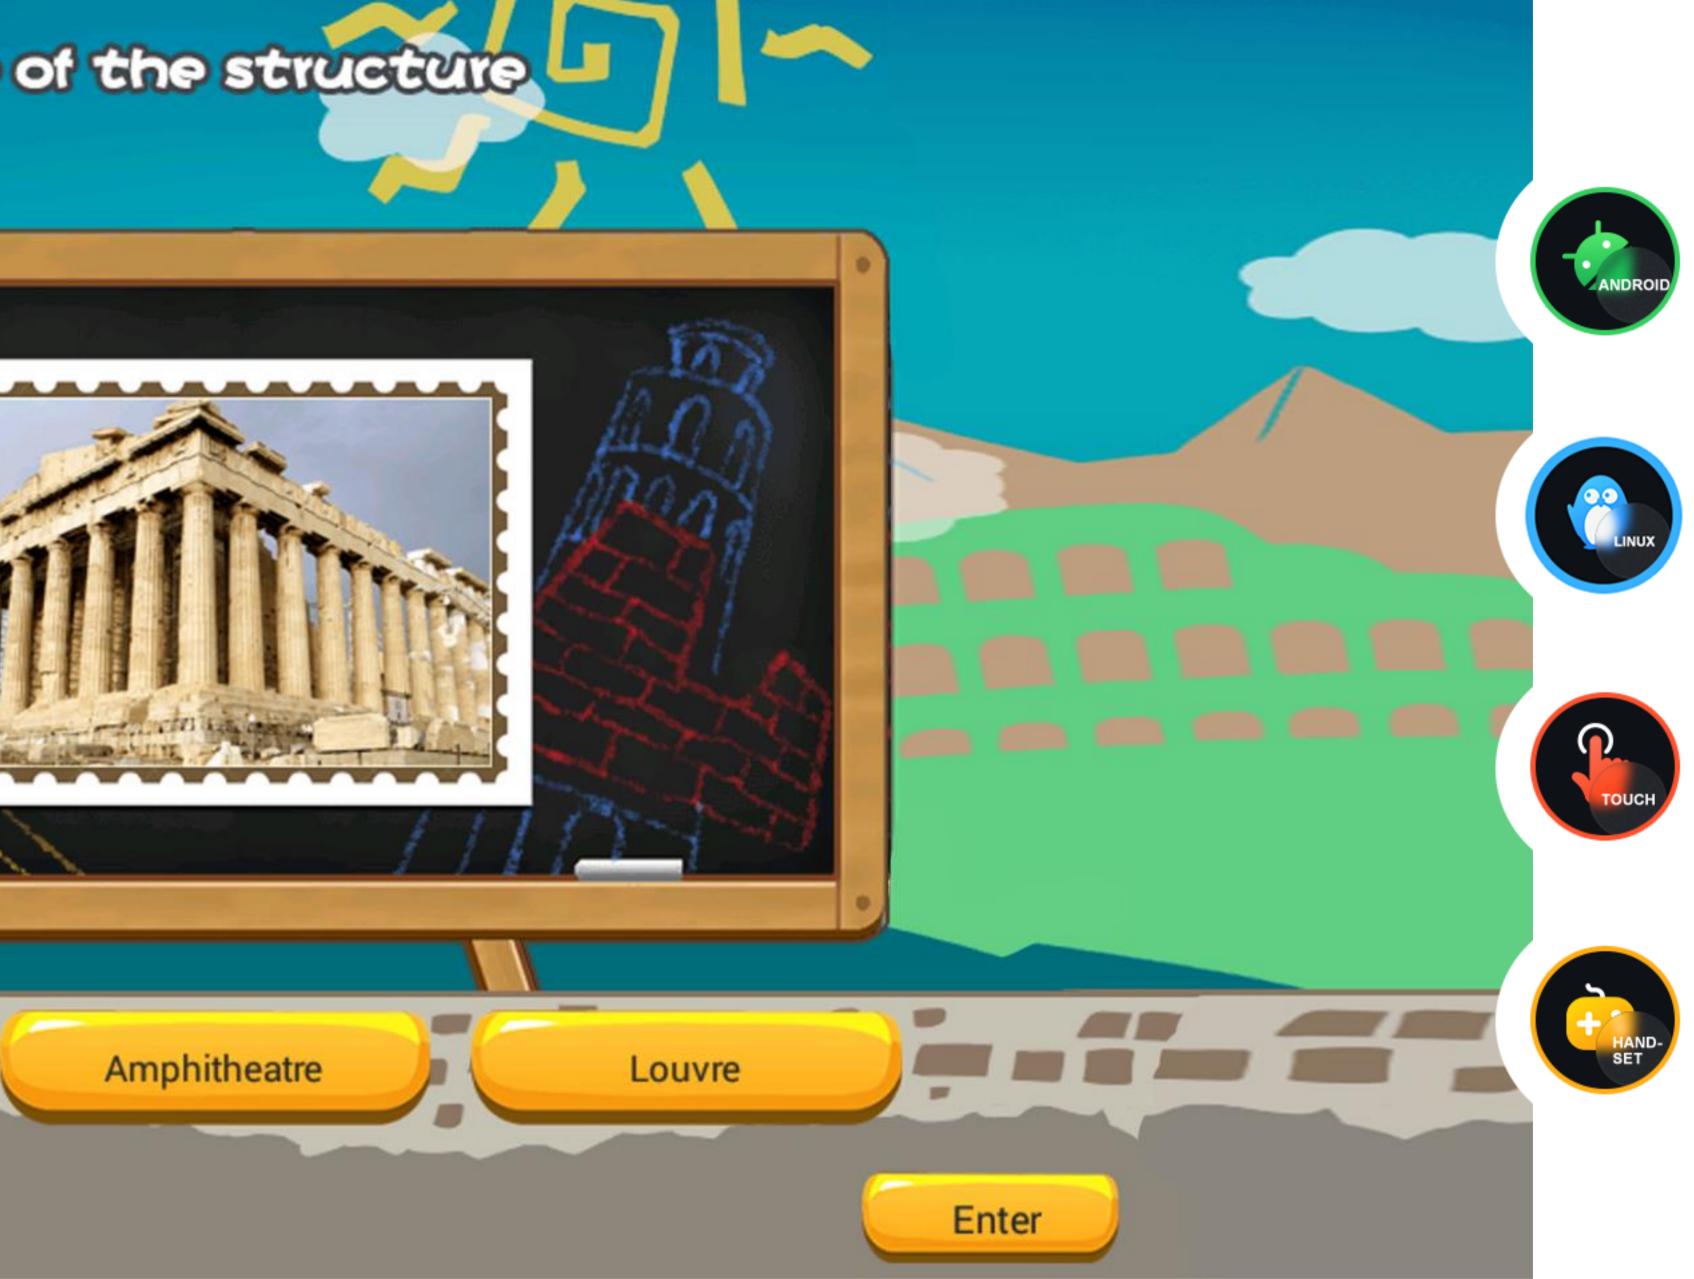

#### Please select the name of the structure

???

## WORLD TRAVEL

Parthenon

Test your knowledge of famous buildings and places from all over the world. Can you answer all 50 questions correctly?

China:3F,E6-1, Tianfu Software Park,No.1366, Middle Section of Tianfu Ave, Hi-Tech Zone, Chengdu USA:26180 Enterprise Way Ste. 300, Lake Forest, CA 92630