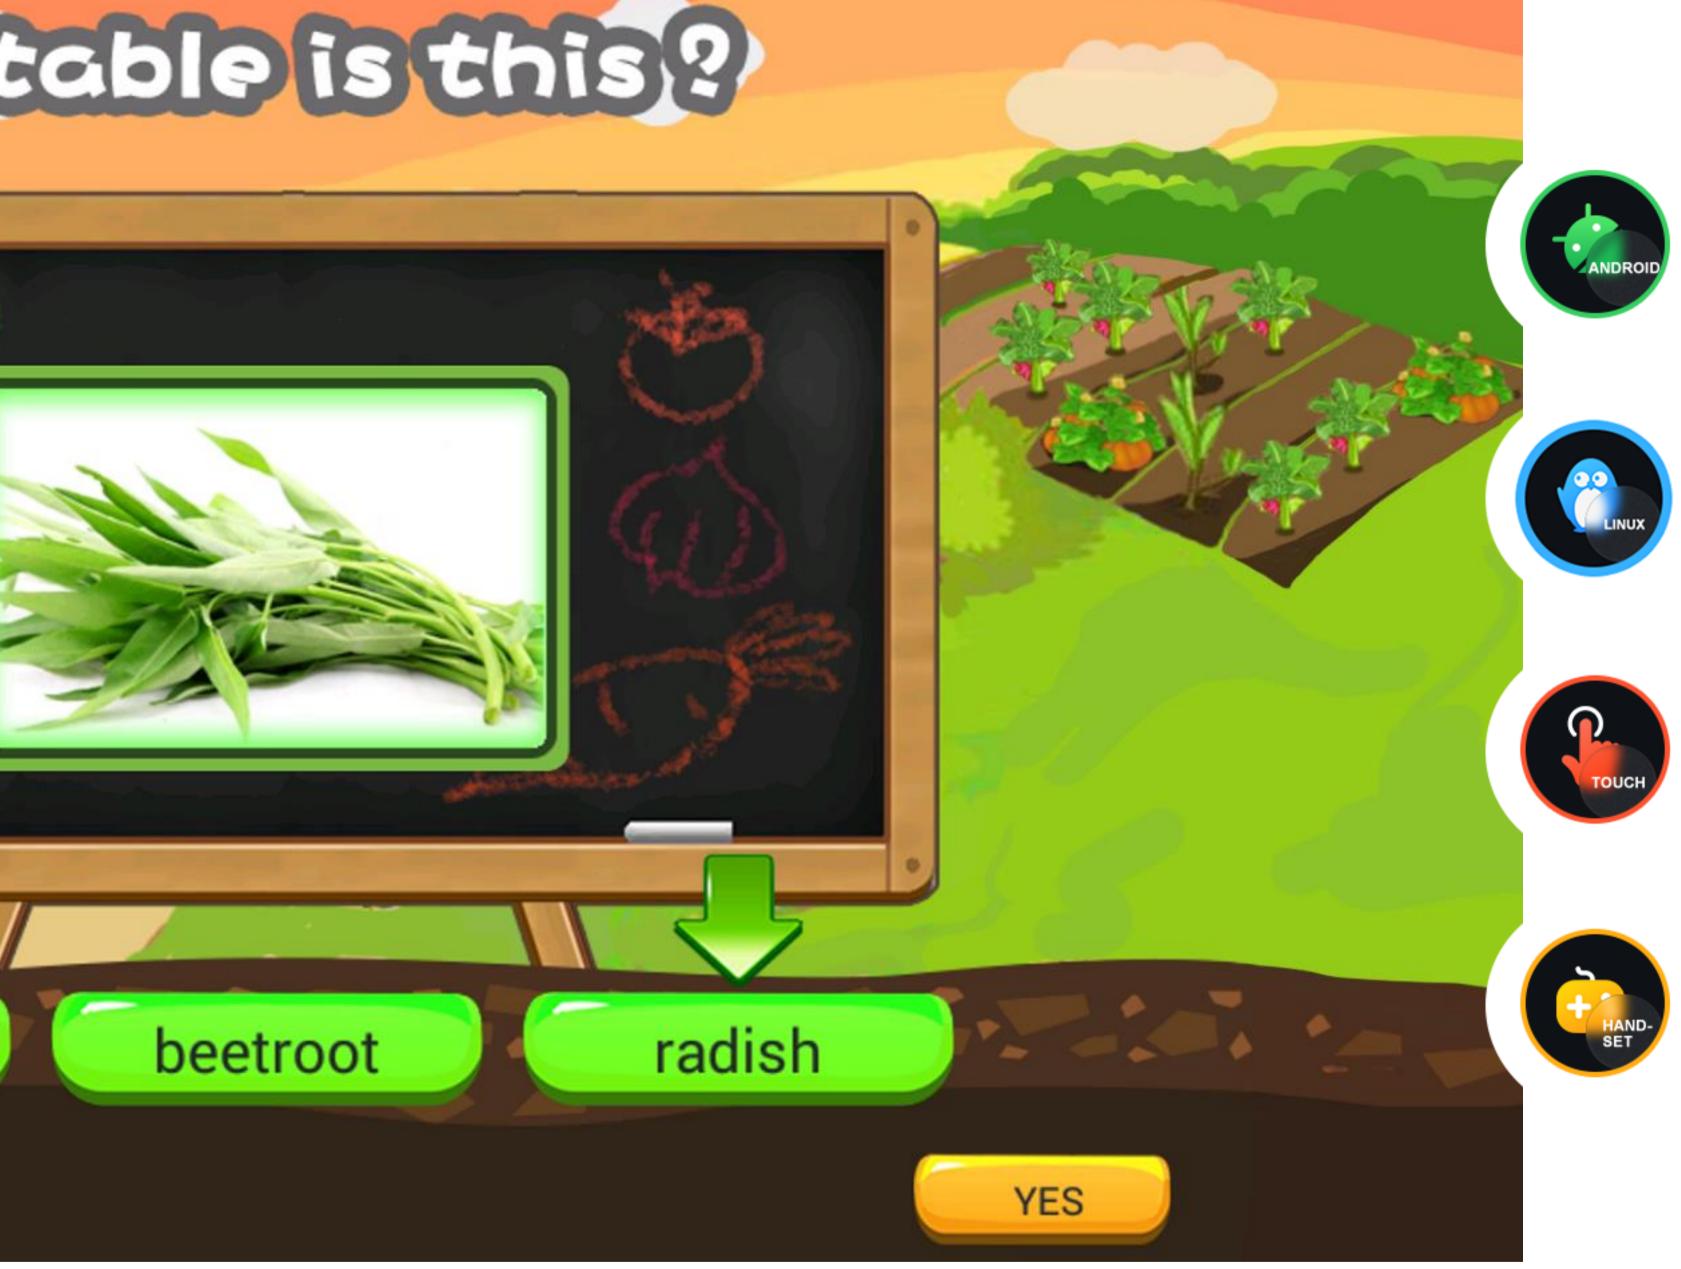

#### water spinach

# Envee

Expand your knowledge of vegetables! Take a look at the pictures, and choose the right answer! The goal is to answer all 50 questions correctly.

2 U