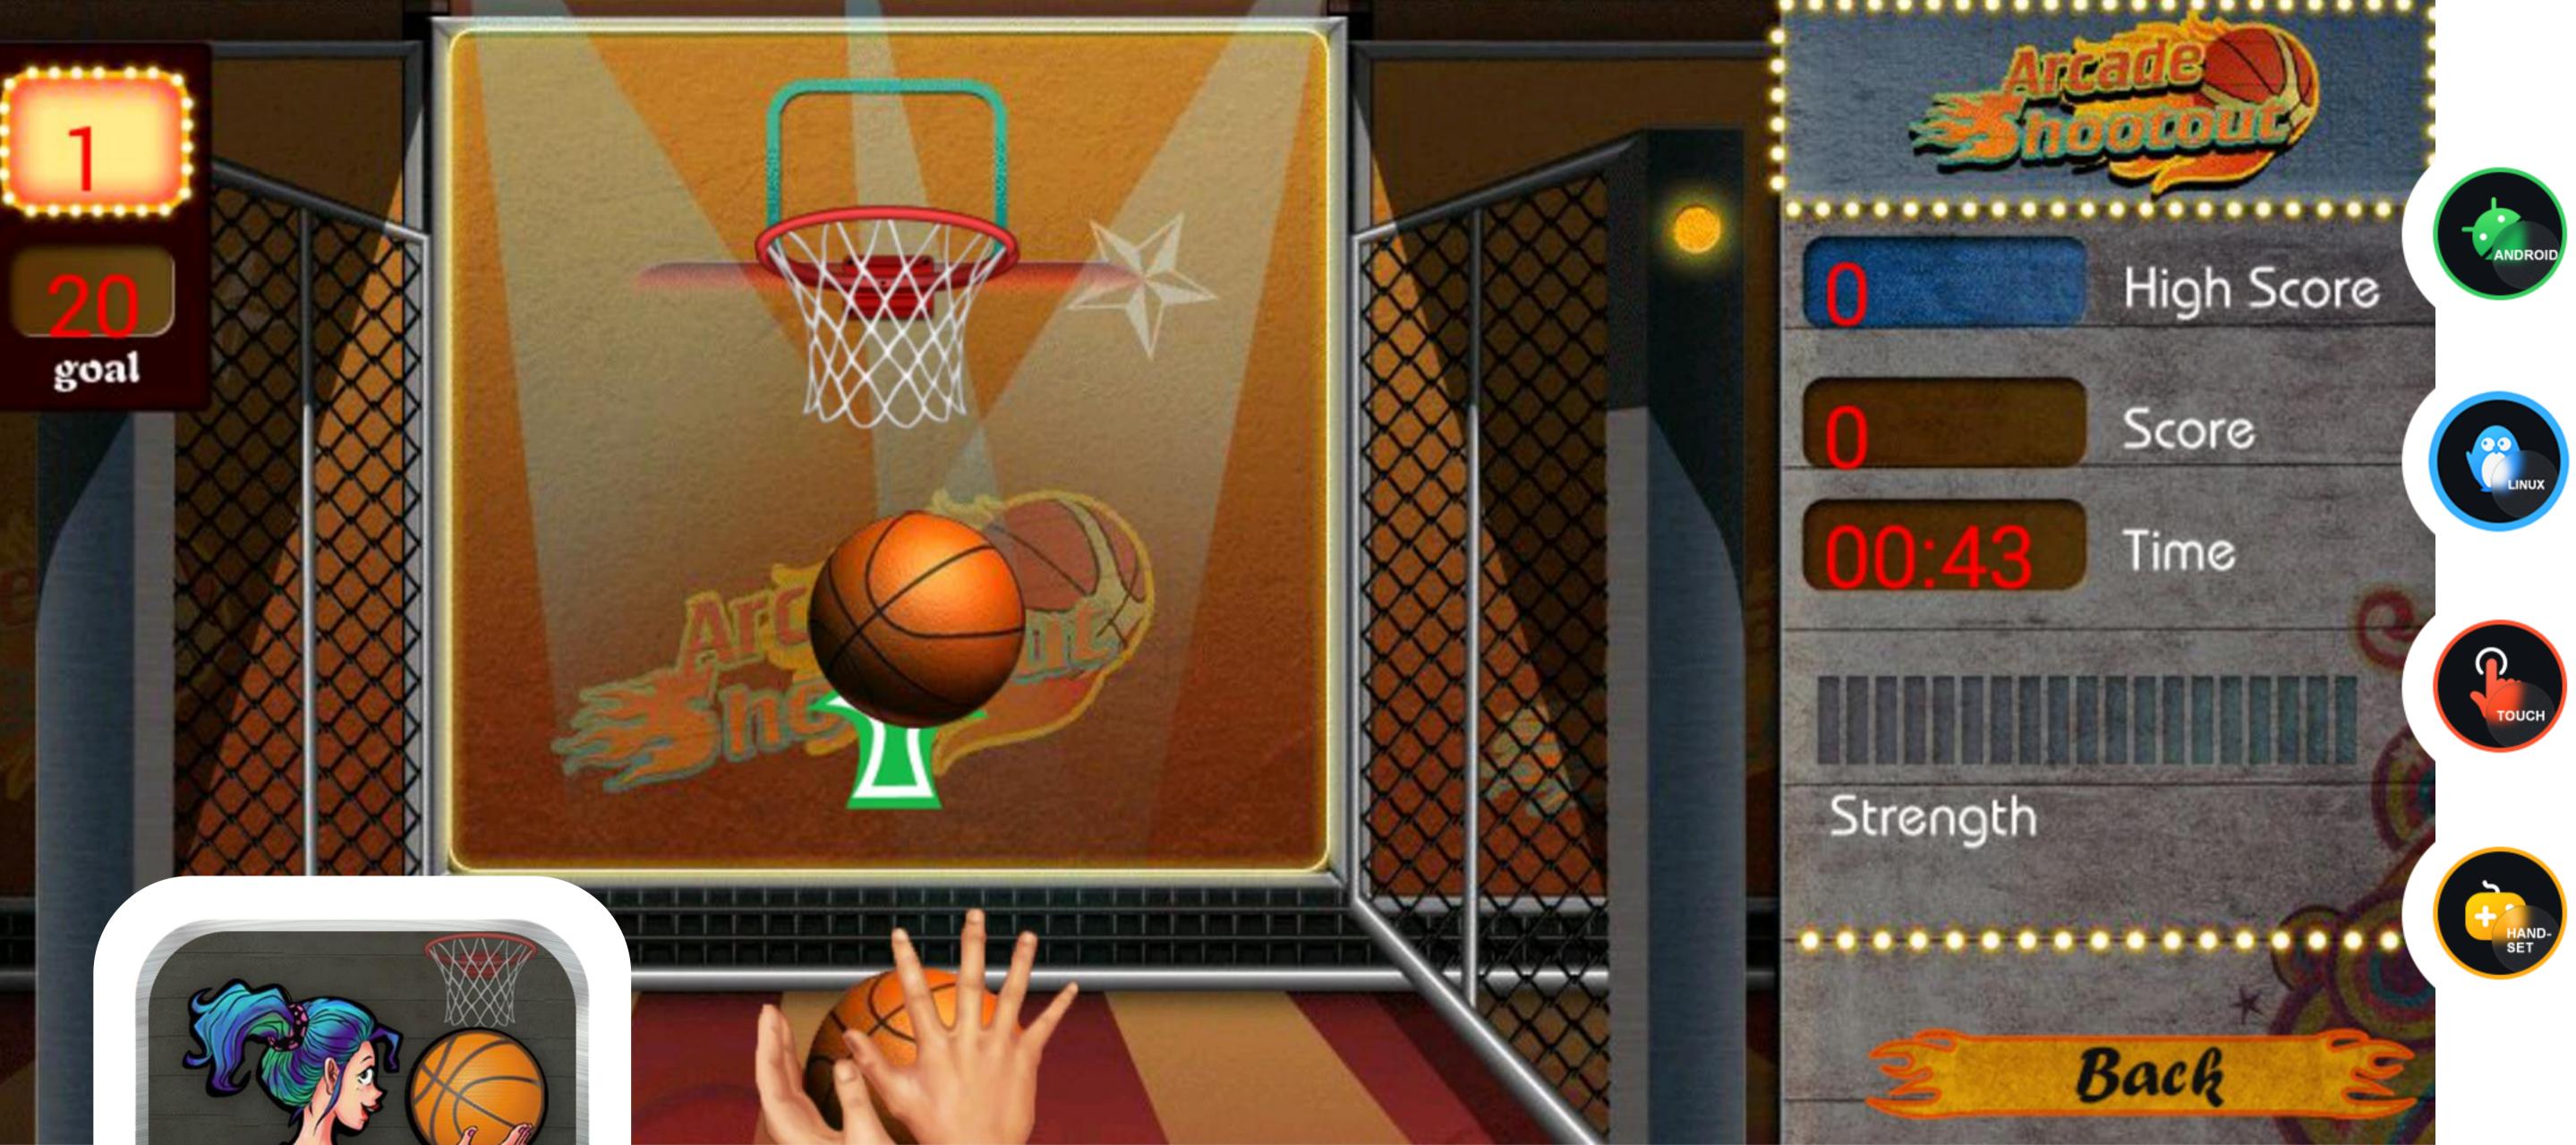

#### BASKETBALL

Score as many points as you can in one minute by throwing the balls in the basket. You get two points when you score in a stationary basket, and three points when the basket is moving.