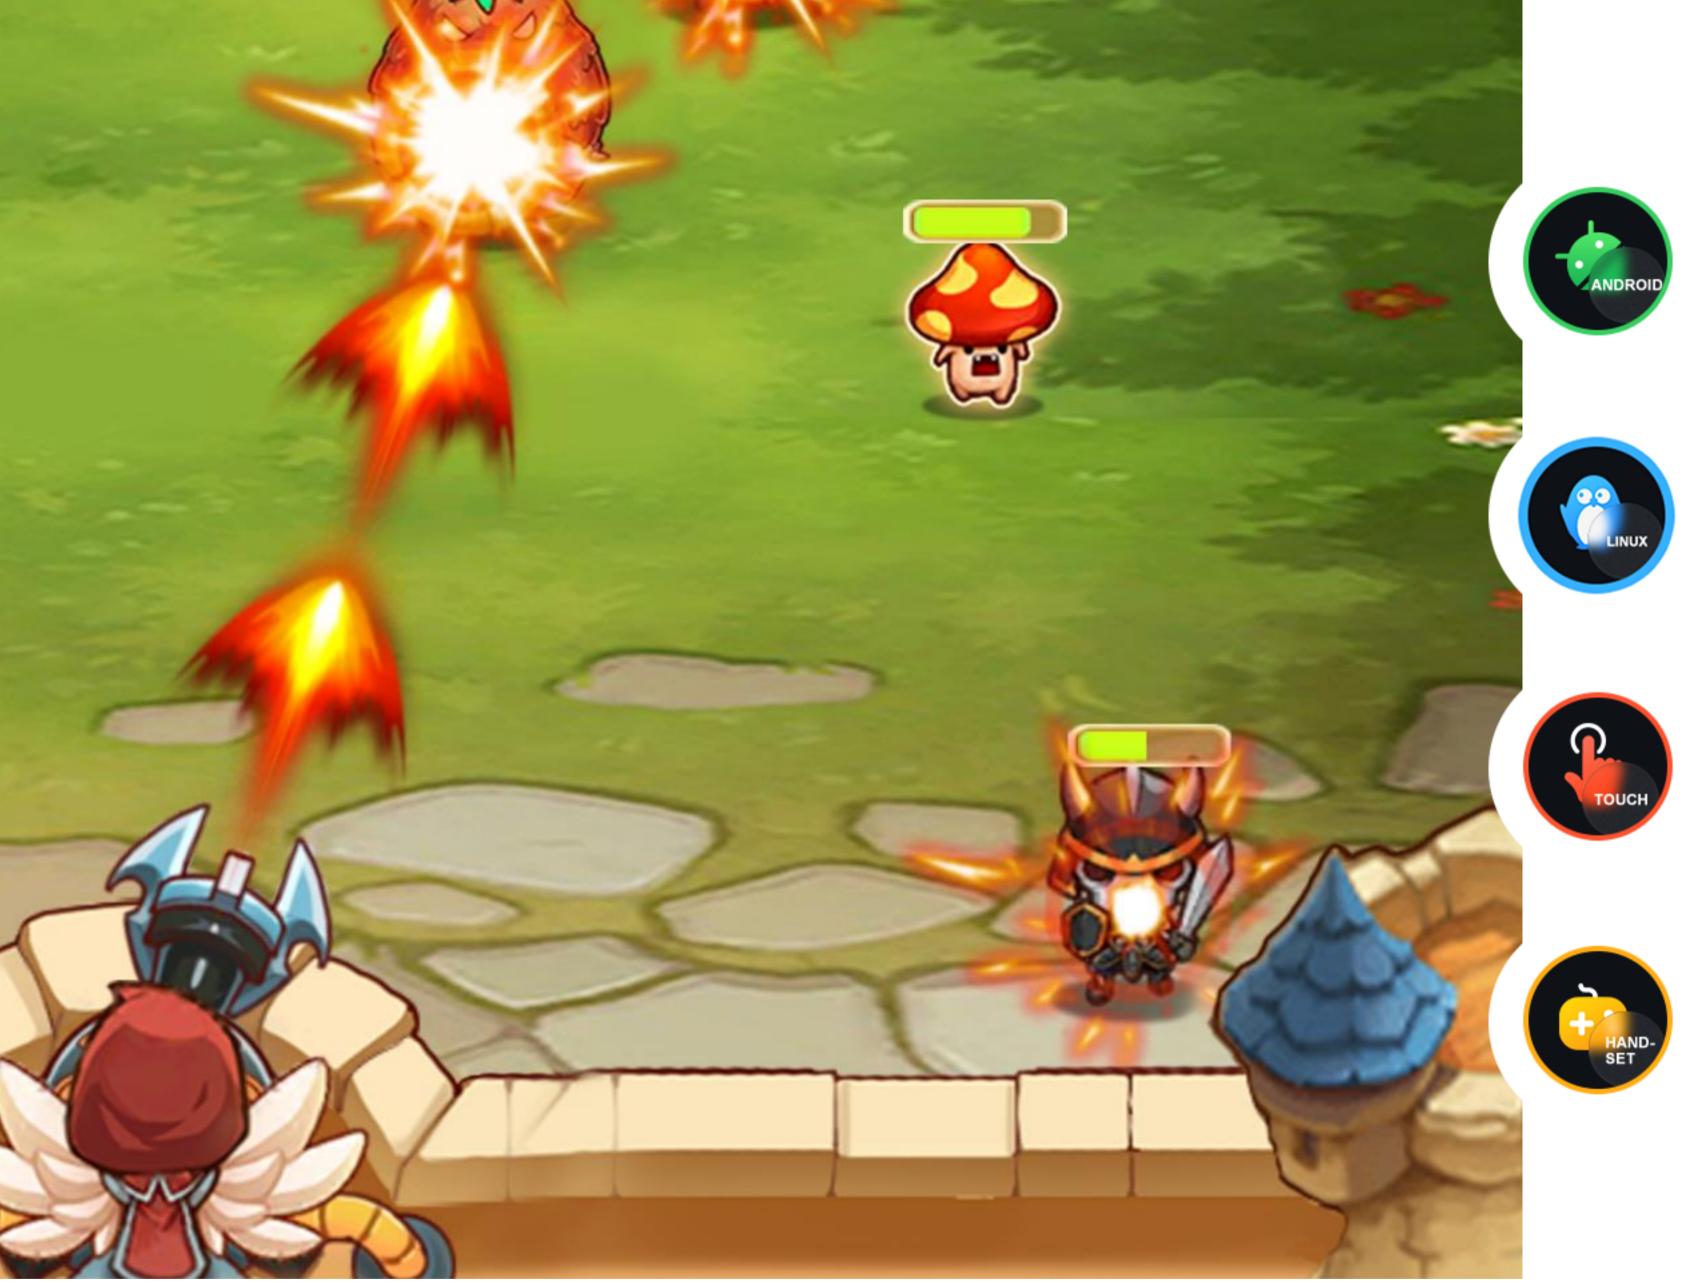

## WAR OF DRAGONSOUL

It's a tower defense game. Waves of enemies are on their way to your castle! Place towers along the road that can take out the threats in order to keep your castle safe.

Board & Strategy