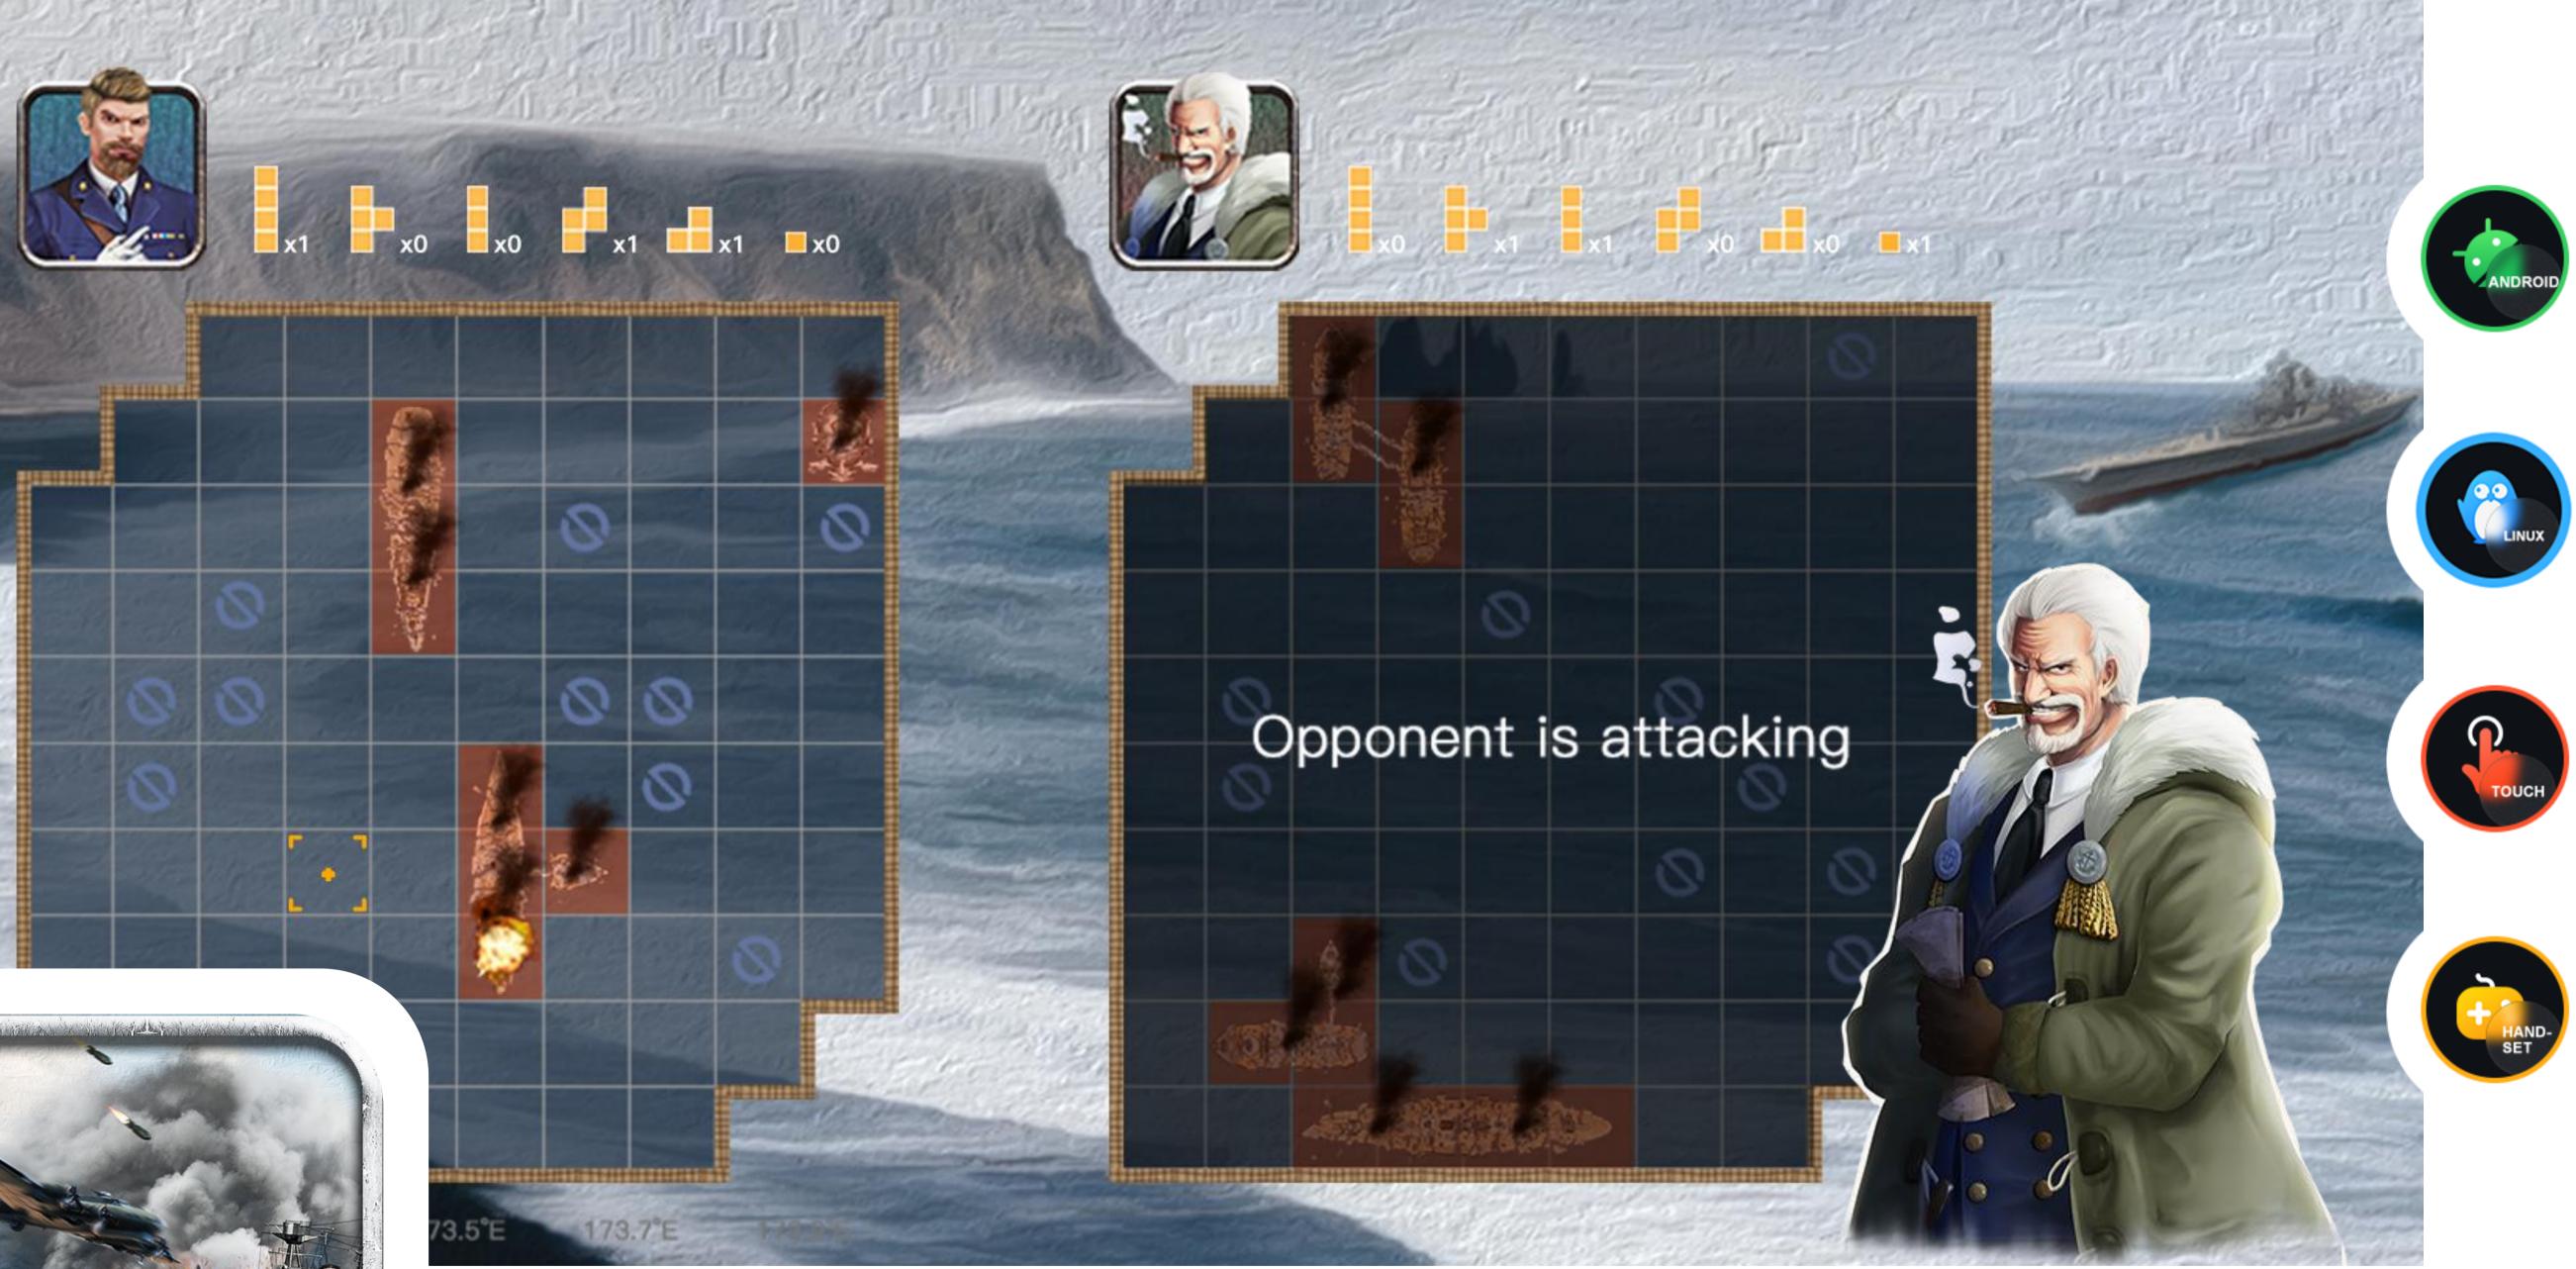

#### **GLORY WARSHIP** Board & Strategy

You sunk my battleship! Or did I sink yours? This is a classic Battleship game. Select your positions wisely, choose your targets carefully. Enjoy the ultimate in nautical warfare fun.