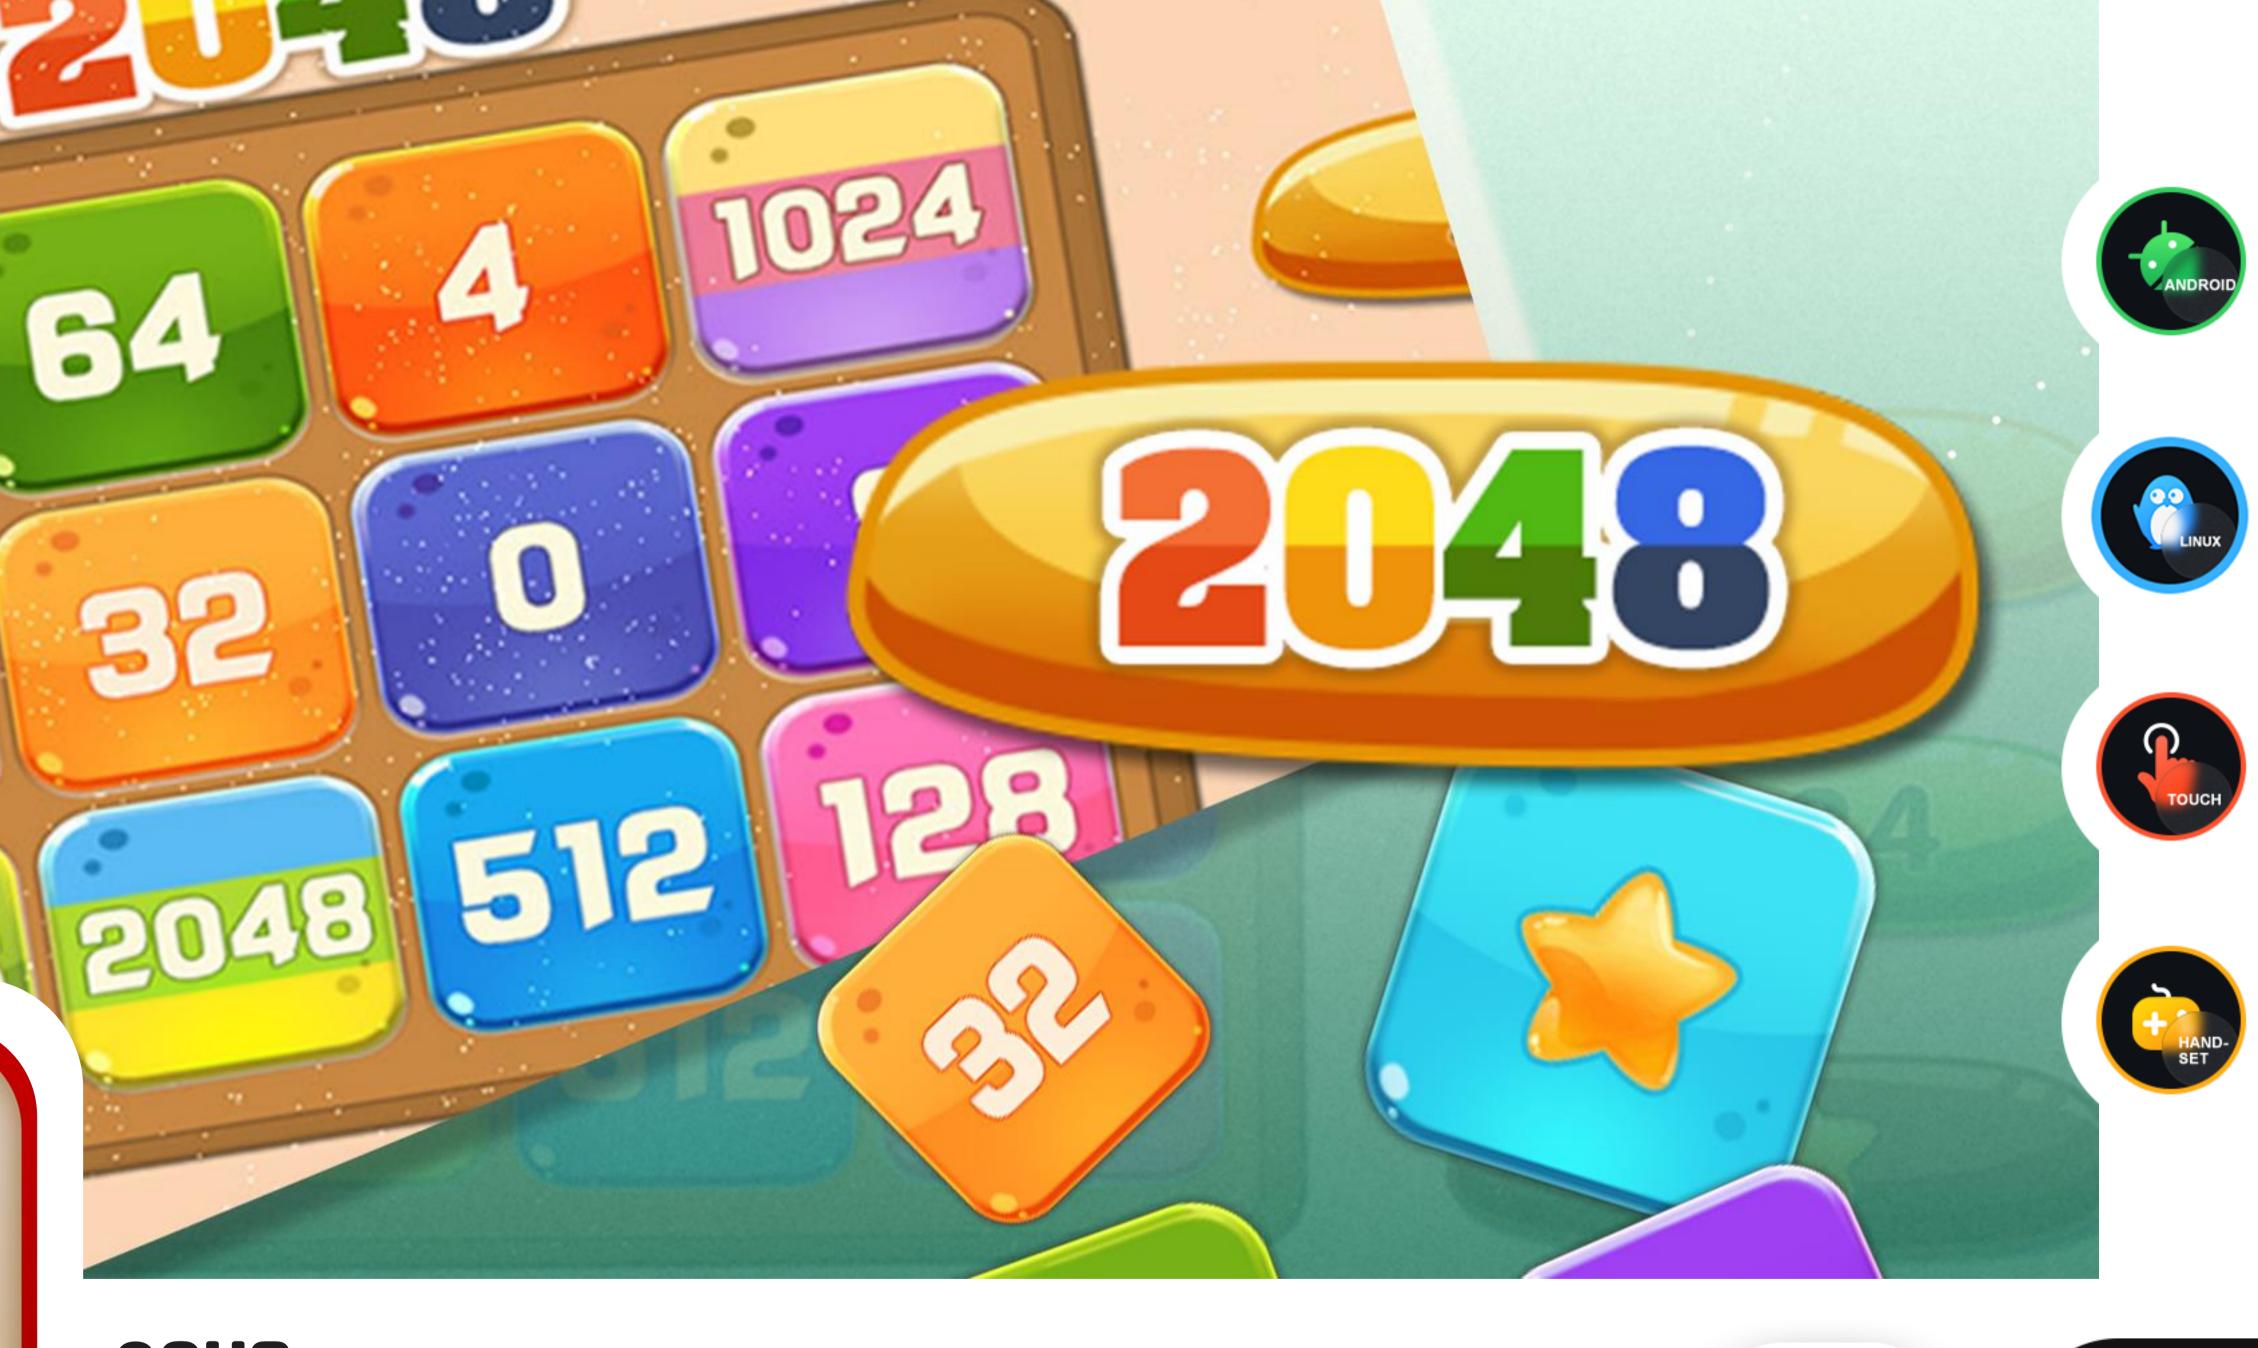

#### 2048

Puzzle

The goal is to match two tiles with the same number in order to unify them. Try to reach the goal of 2048.