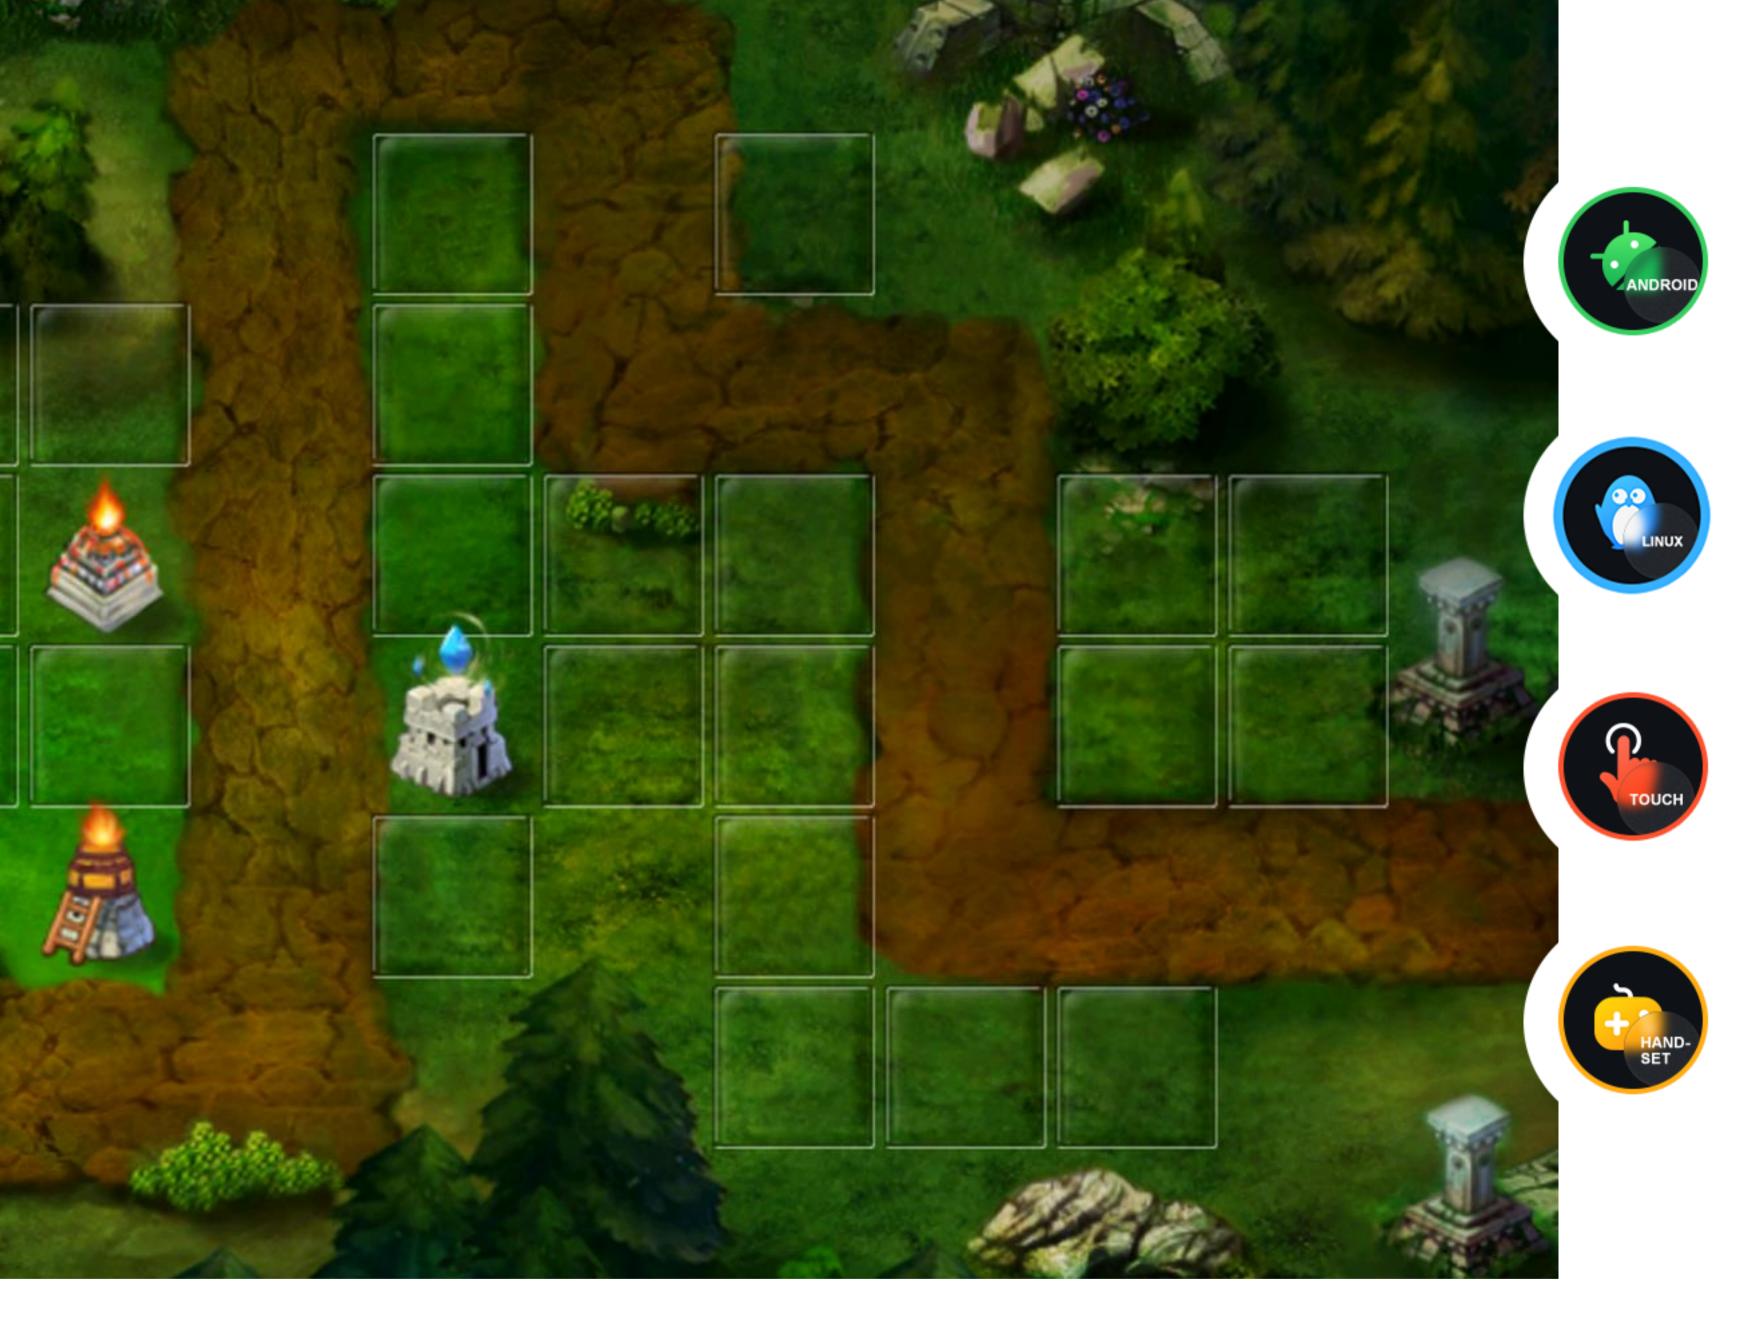

## WAR OF DRAGONSOUL

It's a tower defense game. Waves of enemies are on their way to your castle! Place towers along the road that can take out the threats in order to keep your castle safe.

Board & Strategy